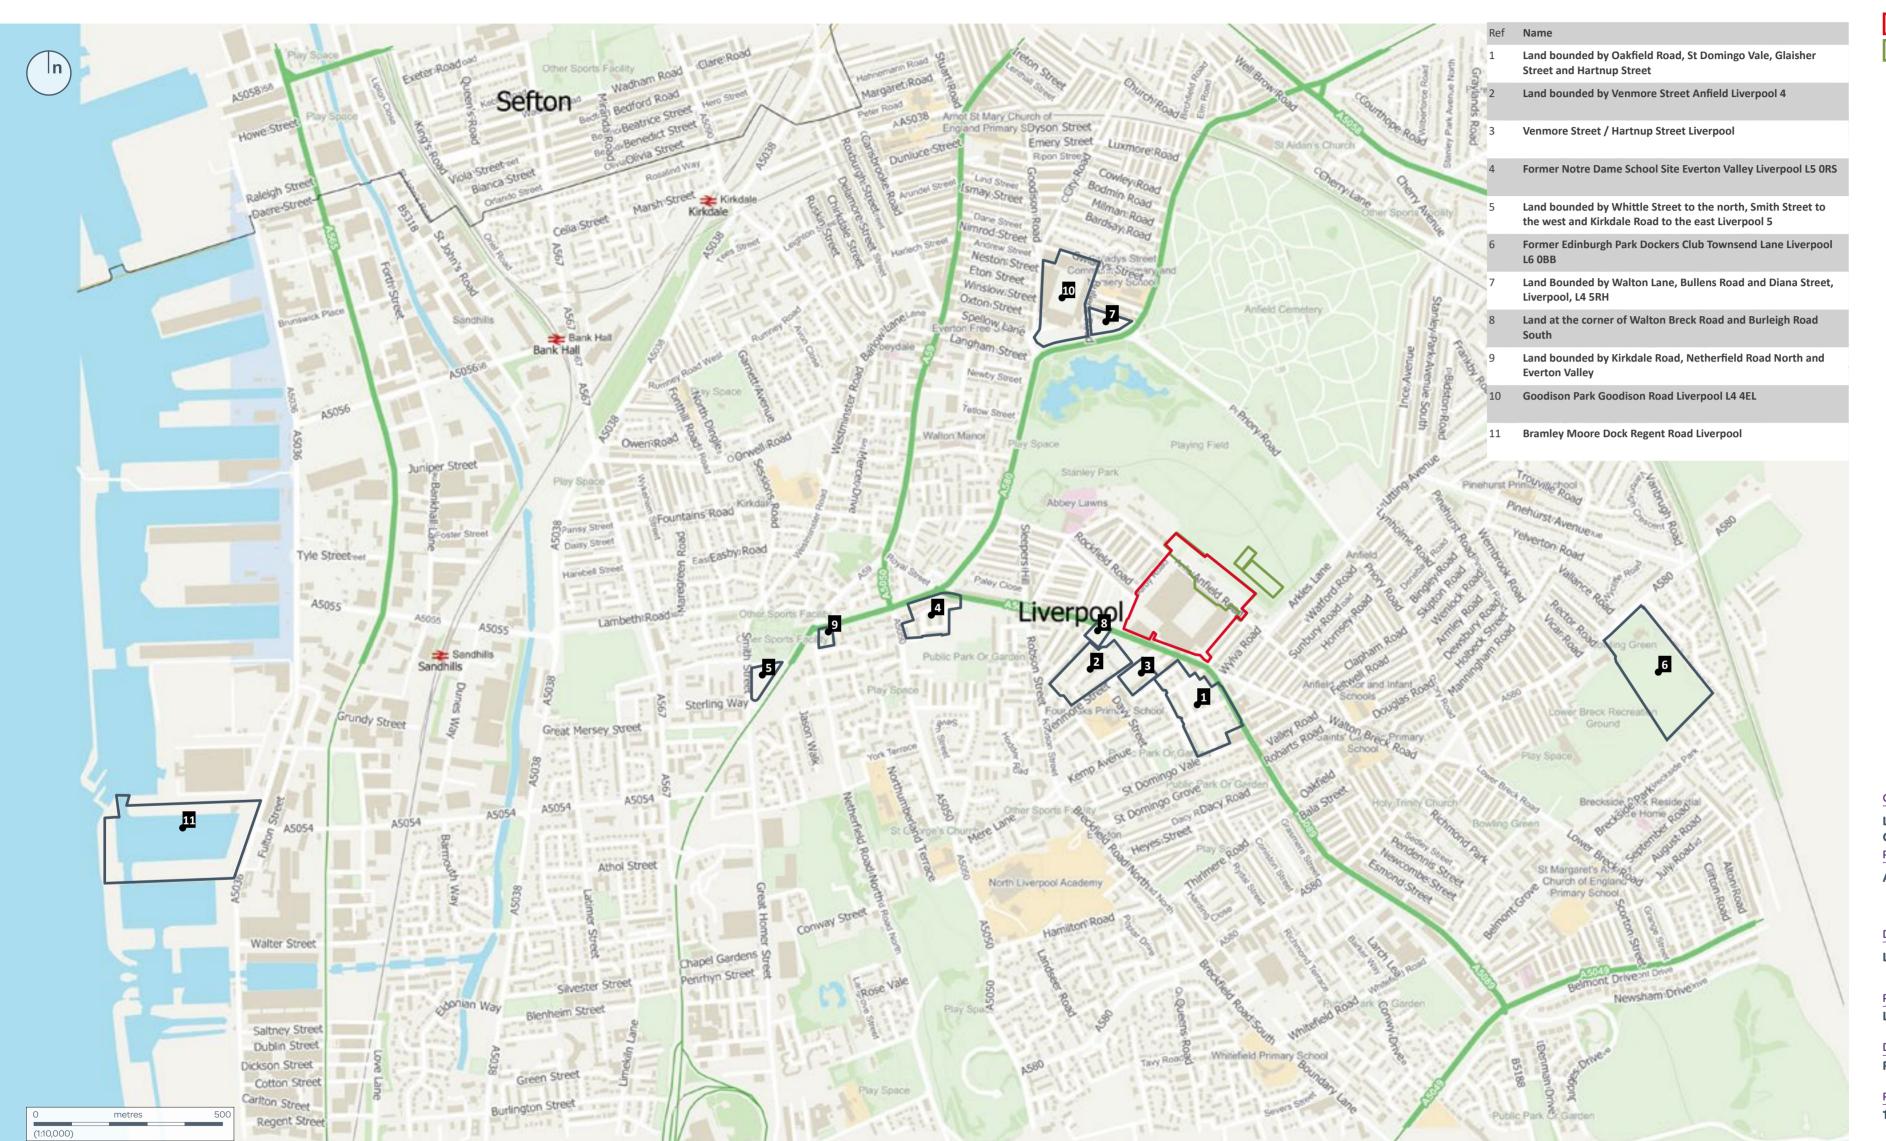

Cumulative Scheme

Application boundary 6.73 ha

Construction works area 2.64 ha

Liverpool Football Club & Athletic Grounds Limited PROJECT:

**Anfield Road Stand** 

## DRAWING:

**Location of Approved Projects** 