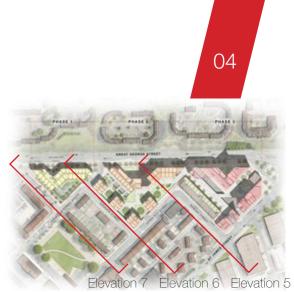

# 4.3.1: CONTEXT ELEVATIONS (NOT TO SCALE)

**3**D Visualisation to show massing and facades shown in contextual elevations. Vent shaft volume highlighted in red.

**3**D key highlighting faces shown in contextual elevation.

# 4.3.2: CONTEXT ELEVATIONS (NOT TO SCALE)

## 4.3.3: CONTEXT ELEVATIONS