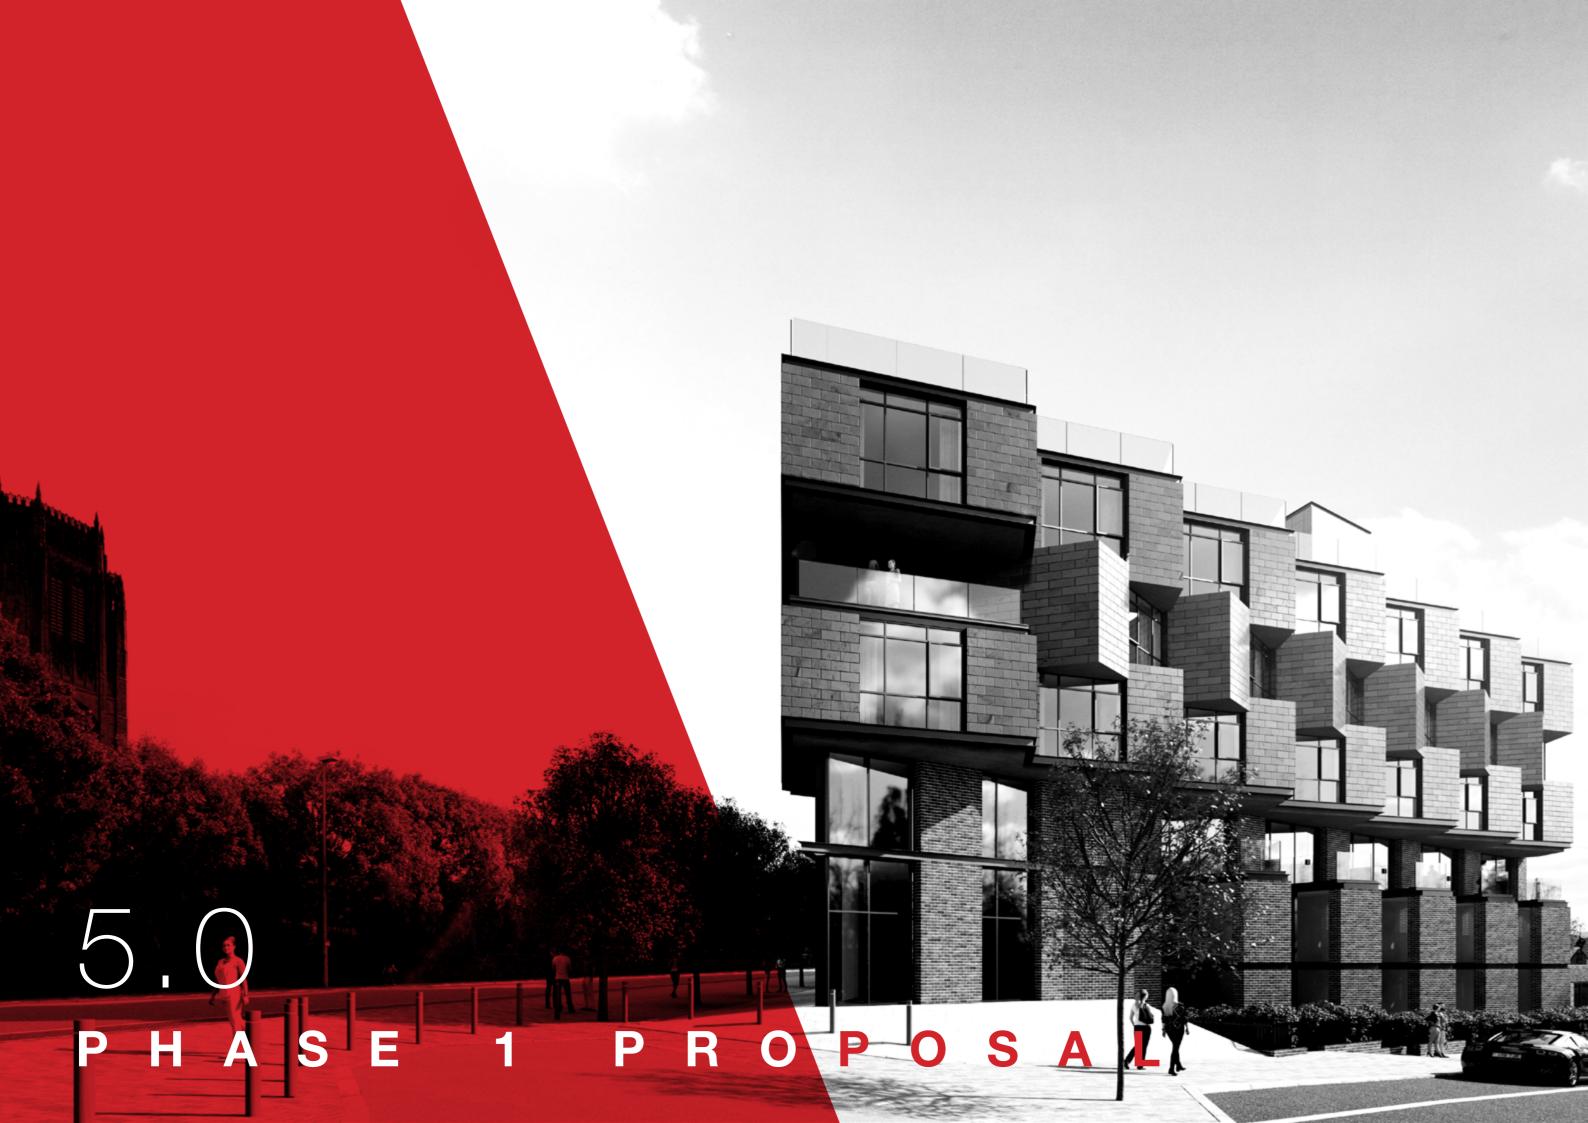

### 4.6: OUTLINE MASTERPLAN SUMMARY OF ACCOMMODATION

| PHASE 1 BLOCK A:        |                       | PHASE 2 BLOCK B:           |                            | PHASE 3 BLOCK G:                            |                                            |
|-------------------------|-----------------------|----------------------------|----------------------------|---------------------------------------------|--------------------------------------------|
| LOWER GROUND:           |                       | GROUND FLOOR:              |                            | SECOND TO FIFTH:                            |                                            |
|                         | 5 x 3 bed townhouses  |                            | 8 x 2 bed townhouses       |                                             | 14 x 1 bed apartments                      |
| GROUND FLOOR:           |                       | FIRST FLOOR:               |                            |                                             | 7 x 2 bed apartments                       |
|                         | 1 x 1 bed apartment   |                            | 9 x 1 bed apartments       |                                             | 1 X 3 bed apartment                        |
|                         | 6 x 2 bed duplexes    |                            | 12 x 2 bed apartments      | SIXTH TO NINTH FLOOR:                       |                                            |
| FIRST FLOOR:            |                       | SECOND TO EIGHTH FLOOR:    |                            |                                             | 12 x 1 bed apartments                      |
|                         | 1 x studio apartment  |                            | 12 x 1 bed apartments      |                                             | 8 x 2 bed apartments                       |
|                         | 6 x 1 bed apartments  |                            | 17 x 2 bed apartments      |                                             | 1 X 3 bed apartment                        |
|                         | 4 x 2 bed apartments  | NINTH FLOOR:               |                            | TENTH FLOOR:                                |                                            |
| SECOND TO FOURTH FLOOR: | :                     |                            | 3 x 1 bed apartments       |                                             | 10 x 1 bed apartments                      |
|                         | 1 x studio apartment  |                            | 5 x 2 bed apartments       |                                             | 7 x 2 bed apartments                       |
|                         | 19 x 1 bed apartments |                            | 10 x 2 bed duplexes        |                                             | 4 x 2 bed duplexes                         |
|                         | 5 x 2 bed apartments  |                            | 3 x 3 bed duplexes         |                                             | 1 x 3 bed duplexes                         |
| FIFTH FLOOR:            |                       |                            |                            | ELEVENTH FLOOR:                             |                                            |
|                         | 8 x 1 beds            |                            |                            |                                             | 6 x 1 beds apartments                      |
|                         | 10 x 2 bed duplexes   | TOTAL UNITS:               | 253                        |                                             | 7 x 2 bed apartments                       |
|                         | 1 x 3 bed duplexes    |                            |                            |                                             | 1 X 3 bed apartment                        |
| SIXTH FLOOR:            |                       |                            |                            | TWELFTH TO EIGHTEENTH FLOO                  | R                                          |
|                         |                       |                            |                            |                                             | 2 x 1 bed apartments                       |
|                         |                       |                            |                            |                                             | 2 x 2 bed apartments                       |
|                         |                       | PHASE 2 BLOCK C, D, E + F: |                            |                                             |                                            |
| TOTAL UNITS:            | 117                   |                            |                            | TOTAL UNITS:                                | 236                                        |
|                         |                       | FIRST TO FIFTH FLOOR:      |                            |                                             |                                            |
| LOWER GROUND:           |                       |                            | 2 x 1 bed apartments       |                                             |                                            |
|                         | 50 car parking spaces |                            | 4 x Studios                | PHASE 3 BLOCK H (HOTEL):                    |                                            |
|                         | 100% bicycle stand    | SIXTH FLOOR:               |                            |                                             |                                            |
|                         |                       |                            | 1 x 1 bed apartments       | TOTAL UNITS:                                | 131                                        |
|                         |                       |                            | 1 x 2 bed apartments       | (Inc. conferencing/wedding reception area   | , south facing 8th floor roof terrace with |
|                         |                       |                            | ·                          | restaurant, ground floor exhibition & marke |                                            |
|                         |                       | TOTAL UNITS:               | 128                        |                                             |                                            |
|                         |                       | LOWER GROUND FLOORS:       |                            | PHASE 3 BLOCK J:                            |                                            |
|                         |                       | 178 car parking spaces     |                            |                                             |                                            |
|                         |                       |                            | 254 car parking spaces     | FIRST TO SIXTH FLOOR:                       |                                            |
|                         |                       |                            | 100% bicycle stand minimum |                                             | 5 x 1 bed apartments                       |
|                         |                       |                            | •                          |                                             | 3 x 2 bed apartments                       |
|                         |                       |                            |                            | SEVENTH AND EIGHTH FLOOR:                   |                                            |
|                         |                       |                            |                            |                                             | 1 x 1 bed apartments                       |
|                         |                       |                            |                            |                                             | 3 x 2 bed apartments                       |
|                         |                       |                            |                            | TOTAL UNITS:                                | 56                                         |
|                         |                       |                            |                            |                                             |                                            |
|                         |                       |                            |                            | LOWER GROUND FLOORS                         |                                            |
|                         |                       |                            |                            |                                             | 227 car parking spaces                     |