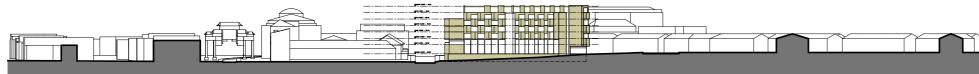

across the Mersey has a horizontal emphasis which is defined initially by the water front and is further enhanced by a series of terraced roof-scapes/horizontal datums - essentially forming a vast amphitheatre with vertical punctuations.

It is within these horizontal datums that the proposal sits within - each creating a level of tiering which culminates in the vertical thrust of the Anglican Cathedral promontory.





Horizontal Tiering of the Skyline



Visual Impact View from Woodside Ferry Terminal.







# 4.3.1: CONTEXT ELEVATIONS (NOT TO SCALE)





**3**D Visualisation to show massing and facades shown in contextual elevations. Vent shaft volume highlighted in red.



**3**D key highlighting faces shown in contextual elevation.





# 4.3.2: CONTEXT ELEVATIONS (NOT TO SCALE)













## 4.3.3: CONTEXT ELEVATIONS







### 4.4.1: REVISED VISUAL IMPACT STUDY

A revised VIA was then carried out with the revised massing. The results show our redesign substantially reducing the impact on the Liverpool skyline (highlighted in orange right), with the body above the Echo Arena also noticeably reduced. The tiering down to the bridal shop below also works more successfully.





Submitted

Proposed



Submitted

Proposed





### 4.4.2: REVISED VISUAL IMPACT STUDY

It was also noted that the viewpoint from Woodside Ferry Terminal was taken from an incorrect location. In response to this BLOK commissioned 3 additional viewpoints from 3 seperate locations in 50m increments further south of the viewpoint already commissioned to make sure all angles were covered. Please r