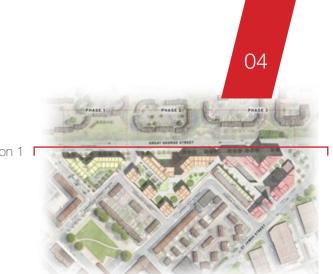

## **4.2 TIERING DIAGRAM**

In response to the concerns raised by Historic England that Phase 3 of the development blocks the main body of the Cathedral from View Point 2, it is our assertion, supported in part by the Local Planning Authority, that the proposal is in keeping with the existing morphology of the cityscape.

In essence Liverpool when viewed from across the Mersey has a horizontal emphasis which is defined initially by the water front and is further enhanced by a series of terraced roof-scapes/horizontal datums - essentially forming a vast amphitheatre with vertical punctuations.

It is within these horizontal datums that the proposal sits within - each creating a level of tiering which culminates in the vertical thrust of the Anglican Cathedral promontory.

Horizontal Tiering of the Skyline