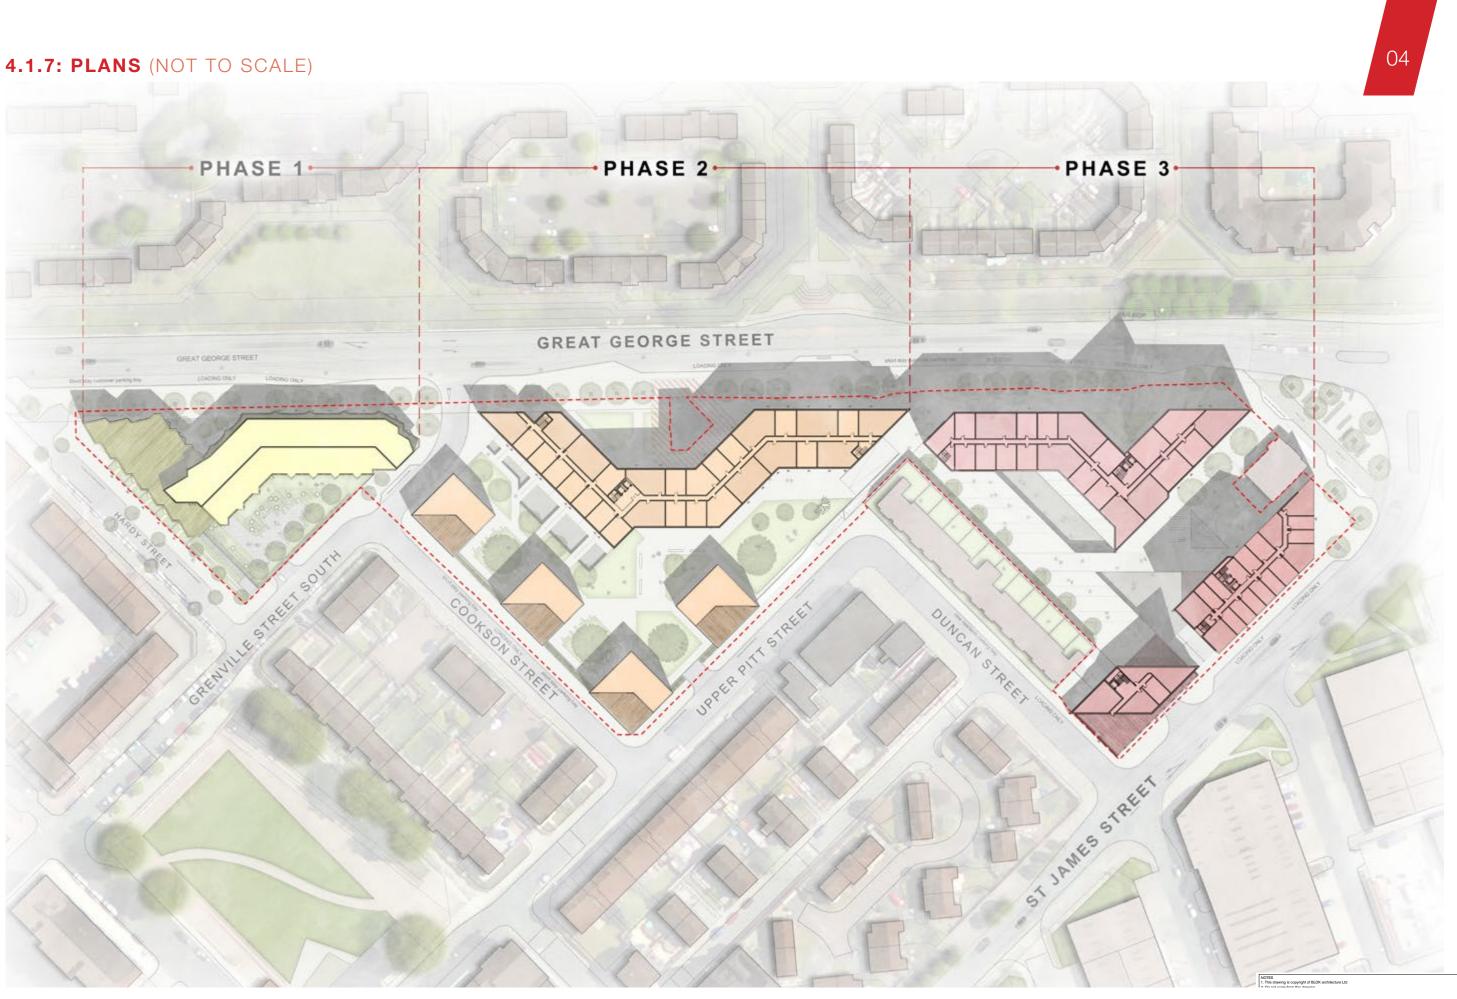

### 4.6: OUTLINE MASTERPLAN SUMMARY OF ACCOMMODATION

| PHASE 1 BLOCK A:        |                       | PHASE 2 BLOCK B:           |                            | PHASE 3 BLOCK G:                            |                                            |
|-------------------------|-----------------------|----------------------------|----------------------------|---------------------------------------------|--------------------------------------------|
| LOWER GROUND:           |                       | GROUND FLOOR:              |                            | SECOND TO FIFTH:                            |                                            |
|                         | 5 x 3 bed townhouses  |                            | 8 x 2 bed townhouses       |                                             | 14 x 1 bed apartments                      |
| GROUND FLOOR:           |                       | FIRST FLOOR:               |                            |                                             | 7 x 2 bed apartments                       |
|                         | 1 x 1 bed apartment   |                            | 9 x 1 bed apartments       |                                             | 1 X 3 bed apartment                        |
|                         | 6 x 2 bed duplexes    |                            | 12 x 2 bed apartments      | SIXTH TO NINTH FLOOR:                       |                                            |
| FIRST FLOOR:            |                       | SECOND TO EIGHTH FLOOR:    |                            |                                             | 12 x 1 bed apartments                      |
|                         | 1 x studio apartment  |                            | 12 x 1 bed apartments      |                                             | 8 x 2 bed apartments                       |
|                         | 6 x 1 bed apartments  |                            | 17 x 2 bed apartments      |                                             | 1 X 3 bed apartment                        |
|                         | 4 x 2 bed apartments  | NINTH FLOOR:               |                            | TENTH FLOOR:                                |                                            |
| SECOND TO FOURTH FLOOR: | :                     |                            | 3 x 1 bed apartments       |                                             | 10 x 1 bed apartments                      |
|                         | 1 x studio apartment  |                            | 5 x 2 bed apartments       |                                             | 7 x 2 bed apartments                       |
|                         | 19 x 1 bed apartments |                            | 10 x 2 bed duplexes        |                                             | 4 x 2 bed duplexes                         |
|                         | 5 x 2 bed apartments  |                            | 3 x 3 bed duplexes         |                                             | 1 x 3 bed duplexes                         |
| FIFTH FLOOR:            |                       |                            |                            | ELEVENTH FLOOR:                             |                                            |
|                         | 8 x 1 beds            |                            |                            |                                             | 6 x 1 beds apartments                      |
|                         | 10 x 2 bed duplexes   | TOTAL UNITS:               | 253                        |                                             | 7 x 2 bed apartments                       |
|                         | 1 x 3 bed duplexes    |                            |                            |                                             | 1 X 3 bed apartment                        |
| SIXTH FLOOR:            |                       |                            |                            | TWELFTH TO EIGHTEENTH FLOO                  | R                                          |
|                         |                       |                            |                            |                                             | 2 x 1 bed apartments                       |
|                         |                       |                            |                            |                                             | 2 x 2 bed apartments                       |
|                         |                       | PHASE 2 BLOCK C, D, E + F: |                            |                                             |                                            |
| TOTAL UNITS:            | 117                   |                            |                            | TOTAL UNITS:                                | 236                                        |
|                         |                       | FIRST TO FIFTH FLOOR:      |                            |                                             |                                            |
| LOWER GROUND:           |                       |                            | 2 x 1 bed apartments       |                                             |                                            |
|                         | 50 car parking spaces |                            | 4 x Studios                | PHASE 3 BLOCK H (HOTEL):                    |                                            |
|                         | 100% bicycle stand    | SIXTH FLOOR:               |                            |                                             |                                            |
|                         |                       |                            | 1 x 1 bed apartments       | TOTAL UNITS:                                | 131                                        |
|                         |                       |                            | 1 x 2 bed apartments       | (Inc. conferencing/wedding reception area   | , south facing 8th floor roof terrace with |
|                         |                       |                            | ·                          | restaurant, ground floor exhibition & marke |                                            |
|                         |                       | TOTAL UNITS:               | 128                        |                                             |                                            |
|                         |                       | LOWER GROUND FLOORS:       |                            | PHASE 3 BLOCK J:                            |                                            |
|                         |                       | 178 car parking spaces     |                            |                                             |                                            |
|                         |                       |                            | 254 car parking spaces     | FIRST TO SIXTH FLOOR:                       |                                            |
|                         |                       |                            | 100% bicycle stand minimum |                                             | 5 x 1 bed apartments                       |
|                         |                       |                            | •                          |                                             | 3 x 2 bed apartments                       |
|                         |                       |                            |                            | SEVENTH AND EIGHTH FLOOR:                   |                                            |
|                         |                       |                            |                            |                                             | 1 x 1 bed apartments                       |
|                         |                       |                            |                            |                                             | 3 x 2 bed apartments                       |
|                         |                       |                            |                            | TOTAL UNITS:                                | 56                                         |
|                         |                       |                            |                            |                                             |                                            |
|                         |                       |                            |                            | LOWER GROUND FLOORS                         |                                            |
|                         |                       |                            |                            |                                             | 227 car parking spaces                     |