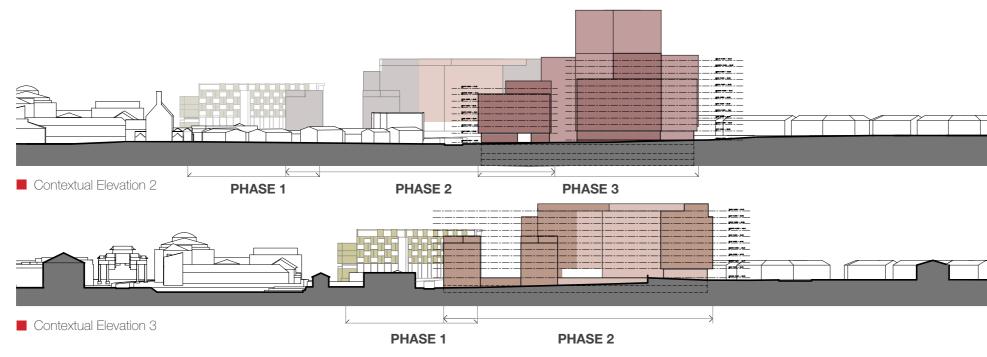

# 4.3.1: CONTEXT ELEVATIONS (NOT TO SCALE)

**3**D Visualisation to show massing and facades shown in contextual elevations. Vent shaft volume highlighted in red.

**3**D key highlighting faces shown in contextual elevation.

# 4.3.2: CONTEXT ELEVATIONS (NOT TO SCALE)

## 4.3.3: CONTEXT ELEVATIONS