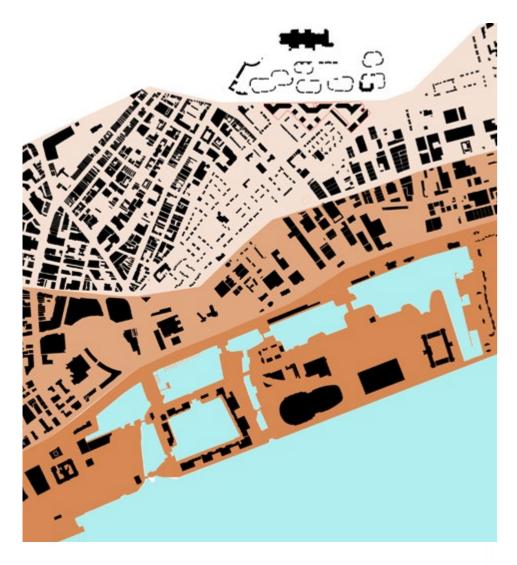

## **4.2 TIERING DIAGRAM**

In response to the concerns raised by Historic England that Phase 3 of the development blocks the main body of the Cathedral from View Point 2, it is our assertion, supported in part by the Local Planning Authority, that the proposal is in keeping with the existing morphology of the cityscape.

In essence Liverpool when viewed from across the Mersey has a horizontal emphasis which is defined initially by the water front and is further enhanced by a series of terraced roof-scapes/horizontal datums - essentially forming a vast amphitheatre with vertical punctuations.

It is within these horizontal datums that the proposal sits within - each creating a level of tiering which culminates in the vertical thrust of the Anglican Cathedral promontory.

Horizontal Tiering of the Skyline