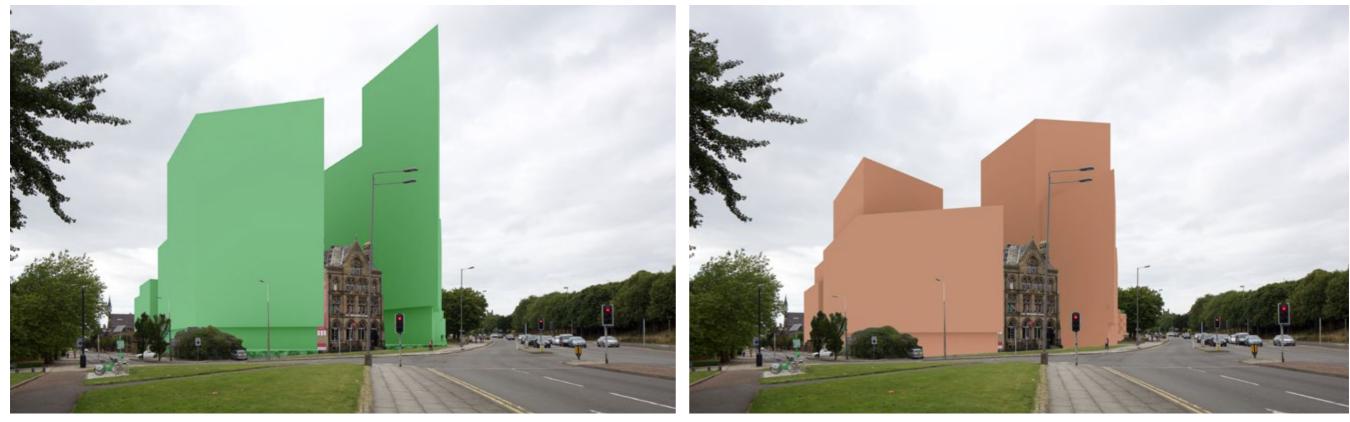

### 4.4.1: REVISED VISUAL IMPACT STUDY

A revised VIA was then carried out with the revised massing. The results show our redesign substantially reducing the impact on the Liverpool skyline (highlighted in orange right), with the body above the Echo Arena also noticeably reduced. The tiering down to the bridal shop below also works more successfully.