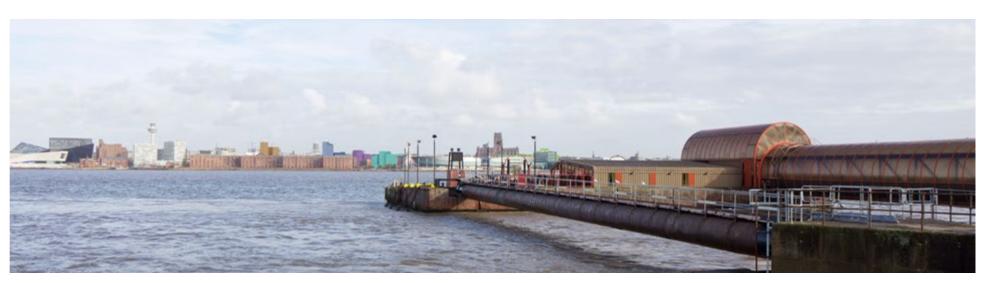

## **4.2 TIERING DIAGRAM**

In response to the concerns raised by Historic England that Phase 3 of the development blocks the main body of the Cathedral from View Point 2, it is our assertion, supported in part by the Local Planning Authority, that the proposal is in keeping with the existing morphology of the cityscape.

In essence Liverpool when viewed from across the Mersey has a horizontal emphasis which is defined initially by the water front and is further enhanced by a series of terraced roof-scapes/horizontal datums - essentially forming a vast amphitheatre with vertical punctuations.

It is within these horizontal datums that the proposal sits within - each creating a level of tiering which culminates in the vertical thrust of the Anglican Cathedral promontory.

Horizontal Tiering of the Skyline