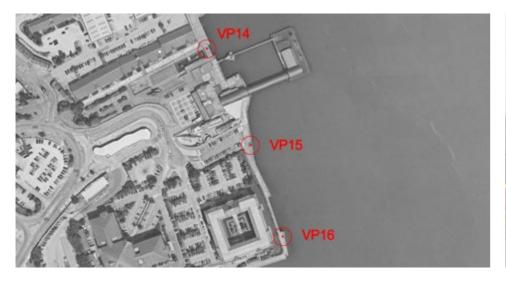

### 4.4.2: REVISED VISUAL IMPACT STUDY

It was also noted that the viewpoint from Woodside Ferry Terminal was taken from an incorrect location. In response to this BLOK commissioned 3 additional viewpoints from 3 seperate locations in 50m increments further south of the viewpoint already commissioned to make sure all angles were covered. Please refer to the seperate Heritage Assessment submitted as part of this planning application, viewport 15 being the correct location for this study.

Viewpoint 14

Viewpoint 15

Viewpoint 16