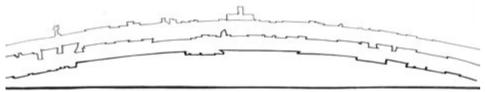

In essence Liverpool when viewed from across the Mersey has a horizontal emphasis which is defined initially by the water front and is further enhanced by a series of terraced roof-scapes/horizontal datums - essentially forming a vast amphitheatre with vertical punctuations.

It is within these horizontal datums that the proposal sits within - each creating a level of tiering which culminates in the vertical thrust of the Anglican Cathedral promontory.

Horizontal Tiering of the Skyline