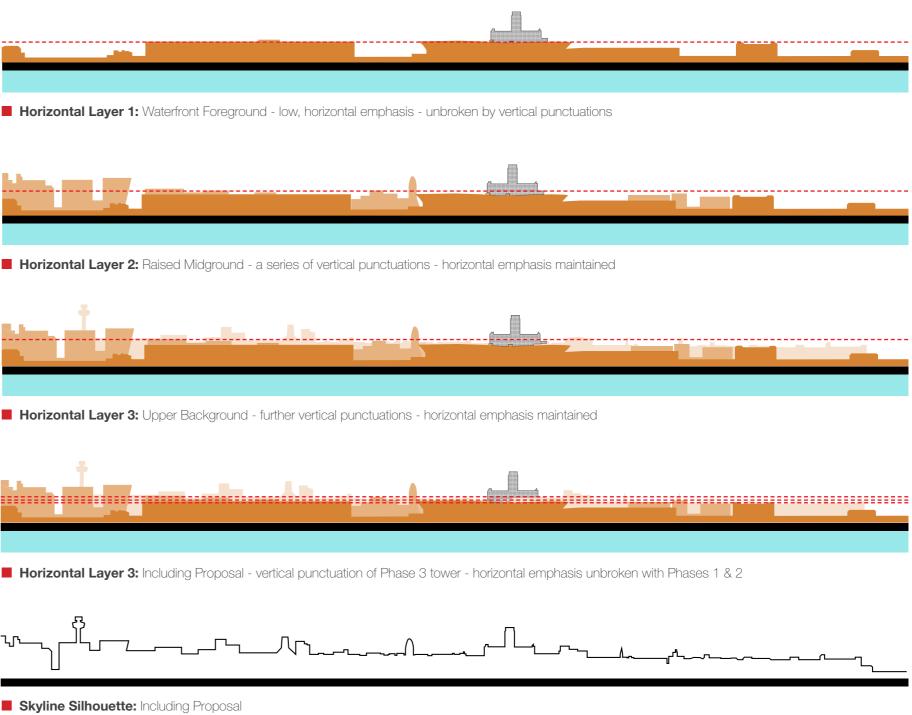

## **4.2 TIERING DIAGRAM**

In response to the concerns raised by Historic England that Phase 3 of the development blocks the main body of the Cathedral from View Point 2, it is our assertion, supported in part by the Local Planning Authority, that the proposal is in keeping with the existing morphology of the cityscape.

In essence Liverpool when viewed from across the Mersey has a horizontal emphasis which is defined initially by the water front and is further enhanced by a series of terraced roof-scapes/horizontal datums - essentially forming a vast amphitheatre with vertical punctuations.

It is within these horizontal datums that the proposal sits within - each creating a level of tiering which culminates in the vertical thrust of the Anglican Cathedral promontory.

Horizontal Tiering of the Skyline

Visual Impact View from Woodside Ferry Terminal.