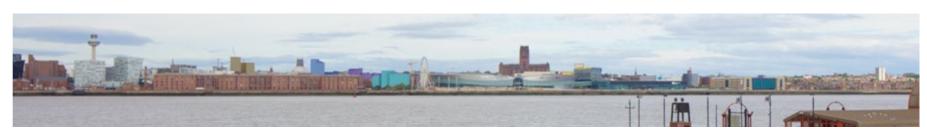

RAM**

In response to the concerns raised by Historic England that Phase 3 of the development blocks the main body of the Cathedral from View Point 2, it is our assertion, supported in part by the Local Planning Authority, that the proposal is in keeping with the existing morphology of the cityscape.

In essence Liverpool when viewed from across the Mersey has a horizontal emphasis which is defined initially by the water front and is further enhanced by a series of terraced roof-scapes/horizontal datums - essentially forming a vast amphitheatre with vertical punctuations.

It is within these horizontal datums that the proposal sits within - each creating a level of tiering which culminates in the vertical thrust of the Anglican Cathedral promontory.





Horizontal Tiering of the Skyline



Visual Impact View from Woodside Ferry Terminal.







# 4.3.1: CONTEXT ELEVATIONS (NOT TO SCALE)





**3**D Visualisation to show massing and facades shown in contextual elevations. Vent shaft volume highlighted in red.



**3**D key highlighting faces shown in contextual elevation.





# 4.3.2: CONTEXT ELEVATIONS (NOT TO SCALE)













## 4.3.3: CONTEXT ELEVATIONS







### 4.4.1: REVISED VISUAL IMPACT STUDY

A revised VIA was then carried out with the revised massing. The results show our redesign substantially reducing the impact on the Liverpool skyline (highlighted in orange right), with the body above the Echo Arena also noticeably reduced. The tiering down to the bridal shop below also works more successfully.





Submitted

Proposed



Submitted

Proposed





### 4.4.