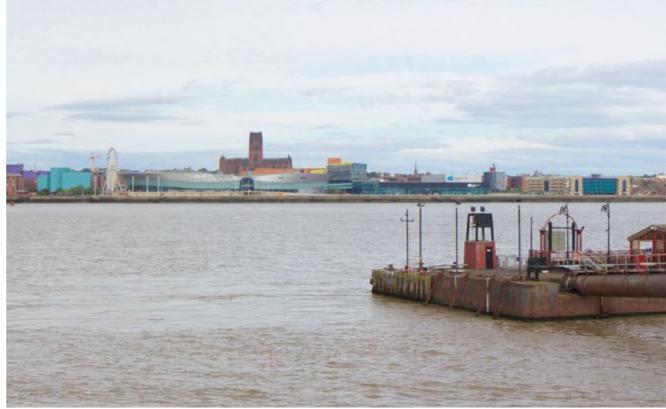

### 4.4.2: REVISED VISUAL IMPACT STUDY

It was also noted that the viewpoint from Woodside Ferry Terminal was taken from an incorrect location. In response to this BLOK commissioned 3 additional viewpoints from 3 seperate locations in 50m increments further south of the viewpoint already commissioned to make sure all angles were covered. Please refer to the seperate Heritage Assessment submitted as part of this planning application, viewport 15 being the correct location for this study.

Viewpoint 14

Viewpoint 15

Viewpoint 16