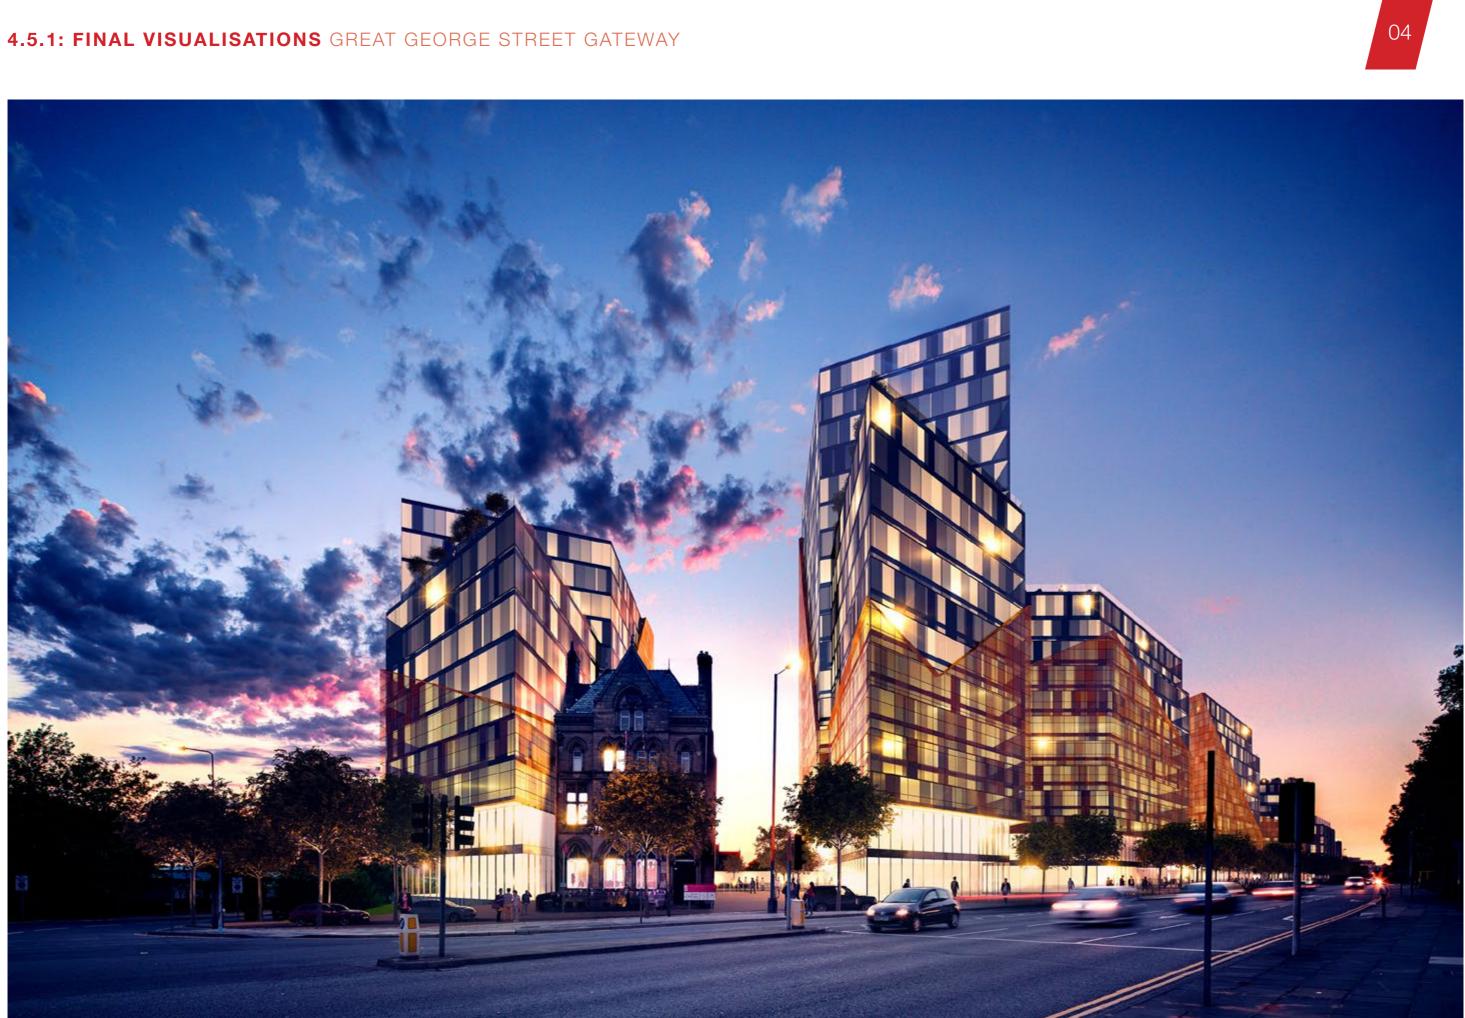

the impact on the Liverpool skyline (highlighted in orange right), with the body above the Echo Arena also noticeably reduced. The tiering down to the bridal shop below also works more successfully.





Submitted

Proposed



Submitted

Proposed





### 4.4.2: REVISED VISUAL IMPACT STUDY

It was also noted that the viewpoint from Woodside Ferry Terminal was taken from an incorrect location. In response to this BLOK commissioned 3 additional viewpoints from 3 seperate locations in 50m increments further south of the viewpoint already commissioned to make sure all angles were covered. Please refer to the seperate Heritage Assessment submitted as part of this planning application, viewport 15 being the correct location for this study.



Viewpoint 14





Viewpoint 15



Viewpoint 16









### 4.5.2: FINAL VISUALISATIONS AERIEL VIEW







### 4.6: OUTLINE MASTERPLAN SUMMARY OF ACCOMMODATION

| PHASE 1 BLOCK A:        |                       | PHASE 2 BLOCK B:           |                            | PHASE 3 BLOCK G:                            |                                            |
|-------------------------|-----------------------|----------------------------|----------------------------|---------------------------------------------|--------------------------------------------|
| LOWER GROUND:           |                       | GROUND FLOOR:              |                            | SECOND TO FIFTH:                            |                                            |
|                         | 5 x 3 bed townhouses  |                            | 8 x 2 b