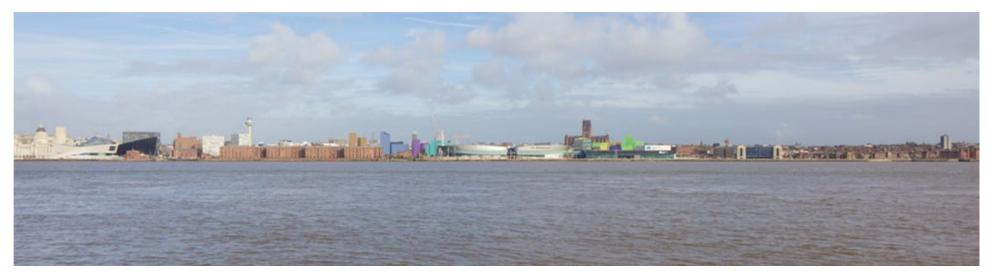

### 4.4.2: REVISED VISUAL IMPACT STUDY

It was also noted that the viewpoint from Woodside Ferry Terminal was taken from an incorrect location. In response to this BLOK commissioned 3 additional viewpoints from 3 seperate locations in 50m increments further south of the viewpoint already commissioned to make sure all angles were covered. Please refer to the seperate Heritage Assessment submitted as part of this planning application, viewport 15 being the correct location for this study.

Viewpoint 14

Viewpoint 15

Viewpoint 16