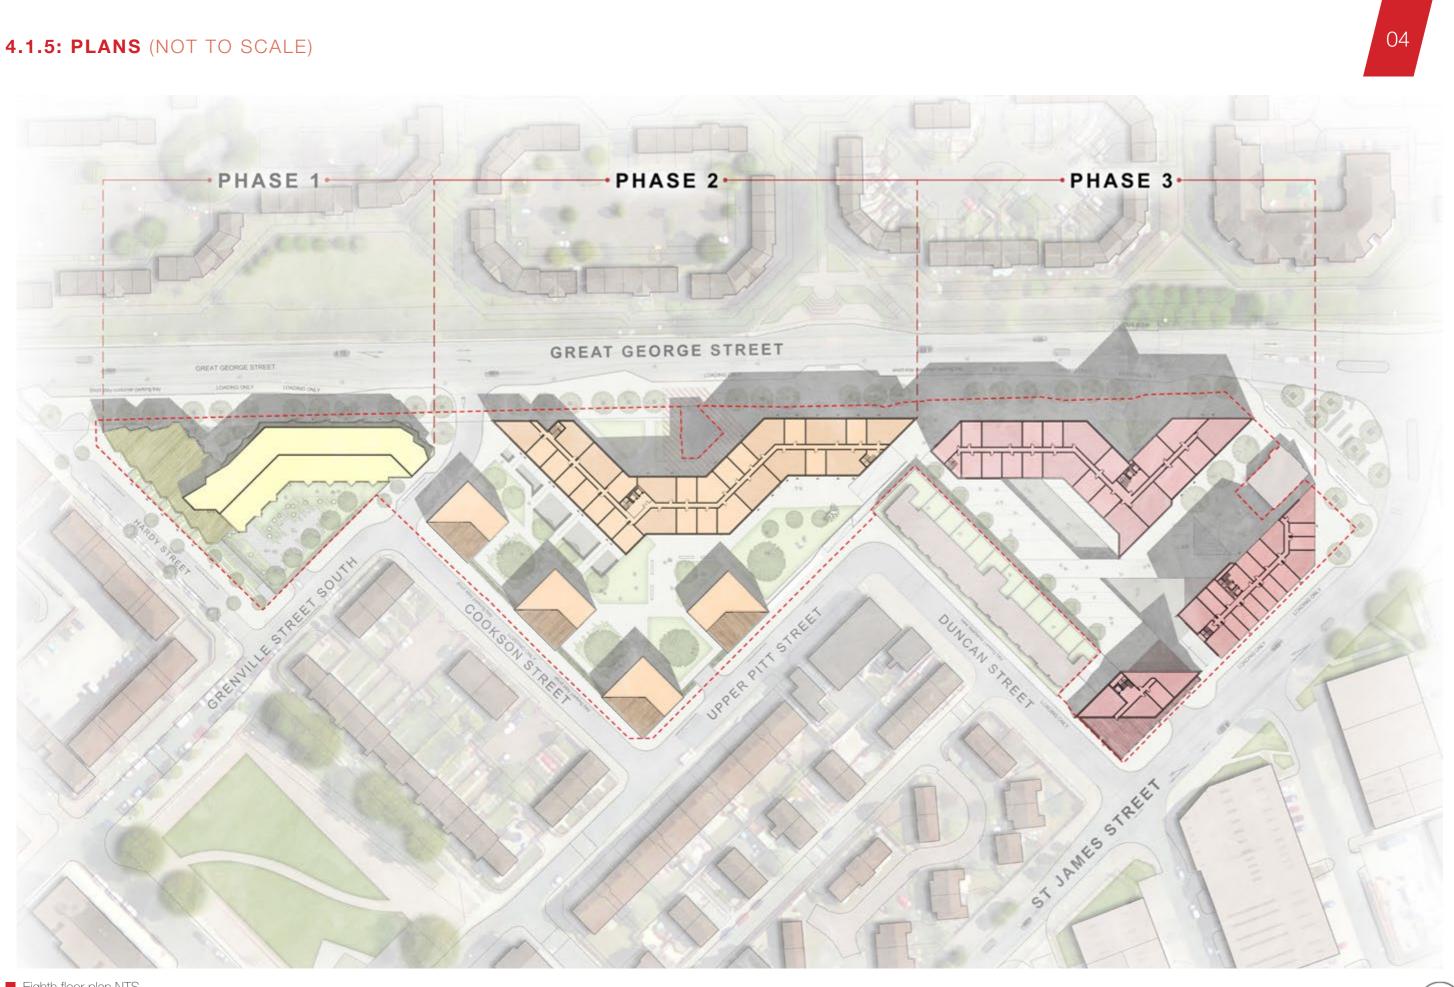

Eighth floor plan NTS







Seventeenth floor plan NTS







Roof floor plan NTS





## **4.2 TIERING DIAGRAM**

In response to the concerns raised by Historic England that Phase 3 of the development blocks the main body of the Cathedral from View Point 2, it is our assertion, supported in part by the Local Planning Authority, that the proposal is in keeping with the existing morphology of the cityscape.

In essence Liverpool when viewed from across the Mersey has a horizontal emphasis which is defined initially by the water front and is further enhanced by a series of terraced roof-scapes/horizontal datums - essentially forming a vast amphitheatre with vertical punctuations.

It is within these horizontal datums that the proposal sits within - each creating a level of tiering which c