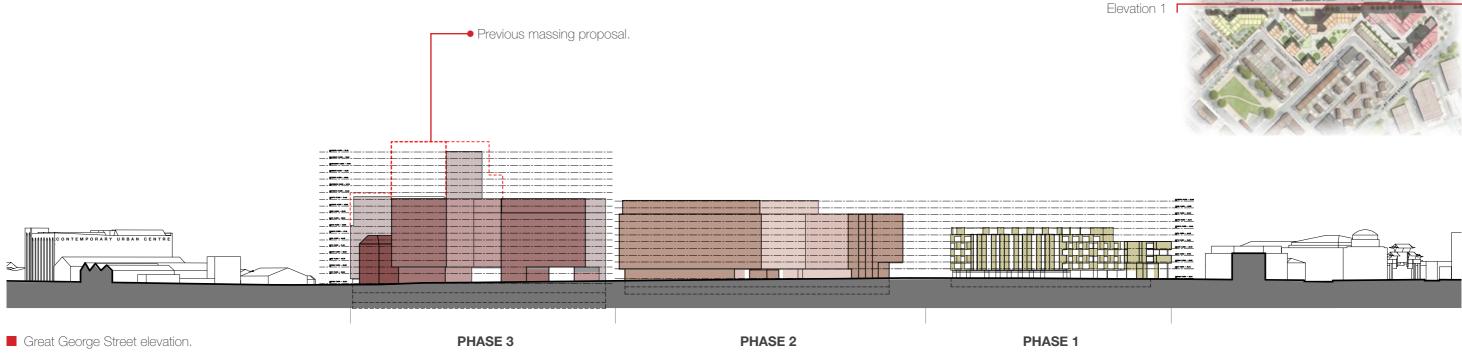

# 4.3.1: CONTEXT ELEVATIONS (NOT TO SCALE)

**3**D Visualisation to show massing and facades shown in contextual elevations. Vent shaft volume highlighted in red.

**3**D key highlighting faces shown in contextual elevation.

# 4.3.2: CONTEXT ELEVATIONS (NOT TO SCALE)

## 4.3.3: CONTEXT ELEVATIONS