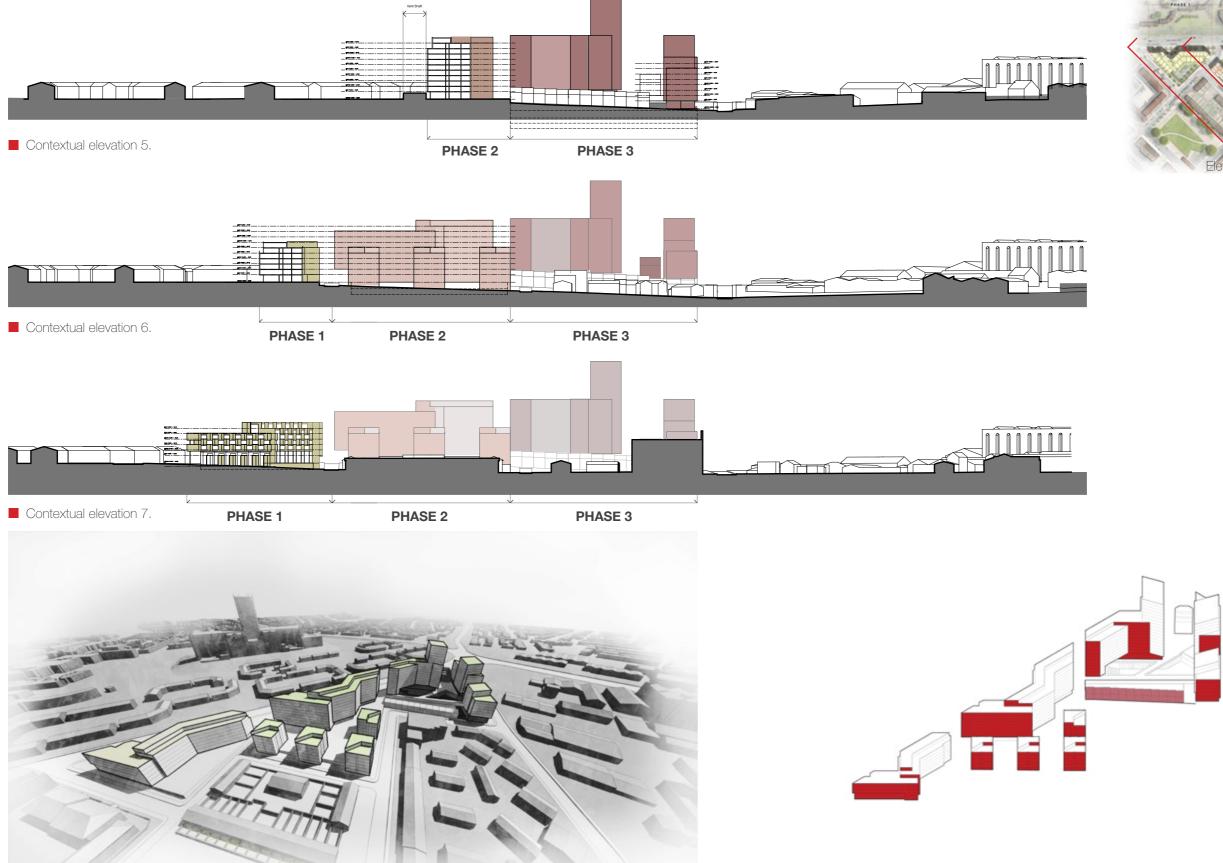

# 4.3.1: CONTEXT ELEVATIONS (NOT TO SCALE)

**3**D Visualisation to show massing and facades shown in contextual elevations. Vent shaft volume highlighted in red.

**3**D key highlighting faces shown in contextual elevation.

# 4.3.2: CONTEXT ELEVATIONS (NOT TO SCALE)

## 4.3.3: CONTEXT ELEVATIONS

### 4.5.2: FINAL VISUALISATIONS AERIEL VIEW