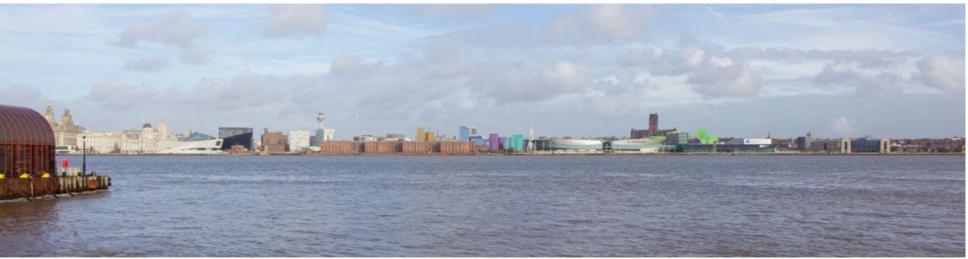

### 4.4.2: REVISED VISUAL IMPACT STUDY

It was also noted that the viewpoint from Woodside Ferry Terminal was taken from an incorrect location. In response to this BLOK commissioned 3 additional viewpoints from 3 seperate locations in 50m increments further south of the viewpoint already commissioned to make sure all angles were covered. Please refer to the seperate Heritage Assessment submitted as part of this planning application, viewport 15 being the correct location for this study.

Viewpoint 14

Viewpoint 15

Viewpoint 16