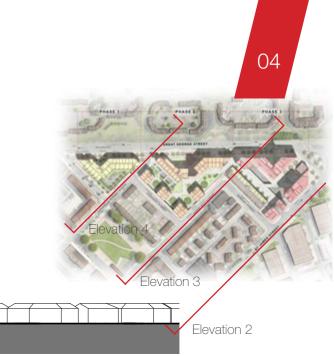

# 4.3.1: CONTEXT ELEVATIONS (NOT TO SCALE)

**3**D Visualisation to show massing and facades shown in contextual elevations. Vent shaft volume highlighted in red.

**3**D key highlighting faces shown in contextual elevation.

# 4.3.2: CONTEXT ELEVATIONS (NOT TO SCALE)

## 4.3.3: CONTEXT ELEVATIONS