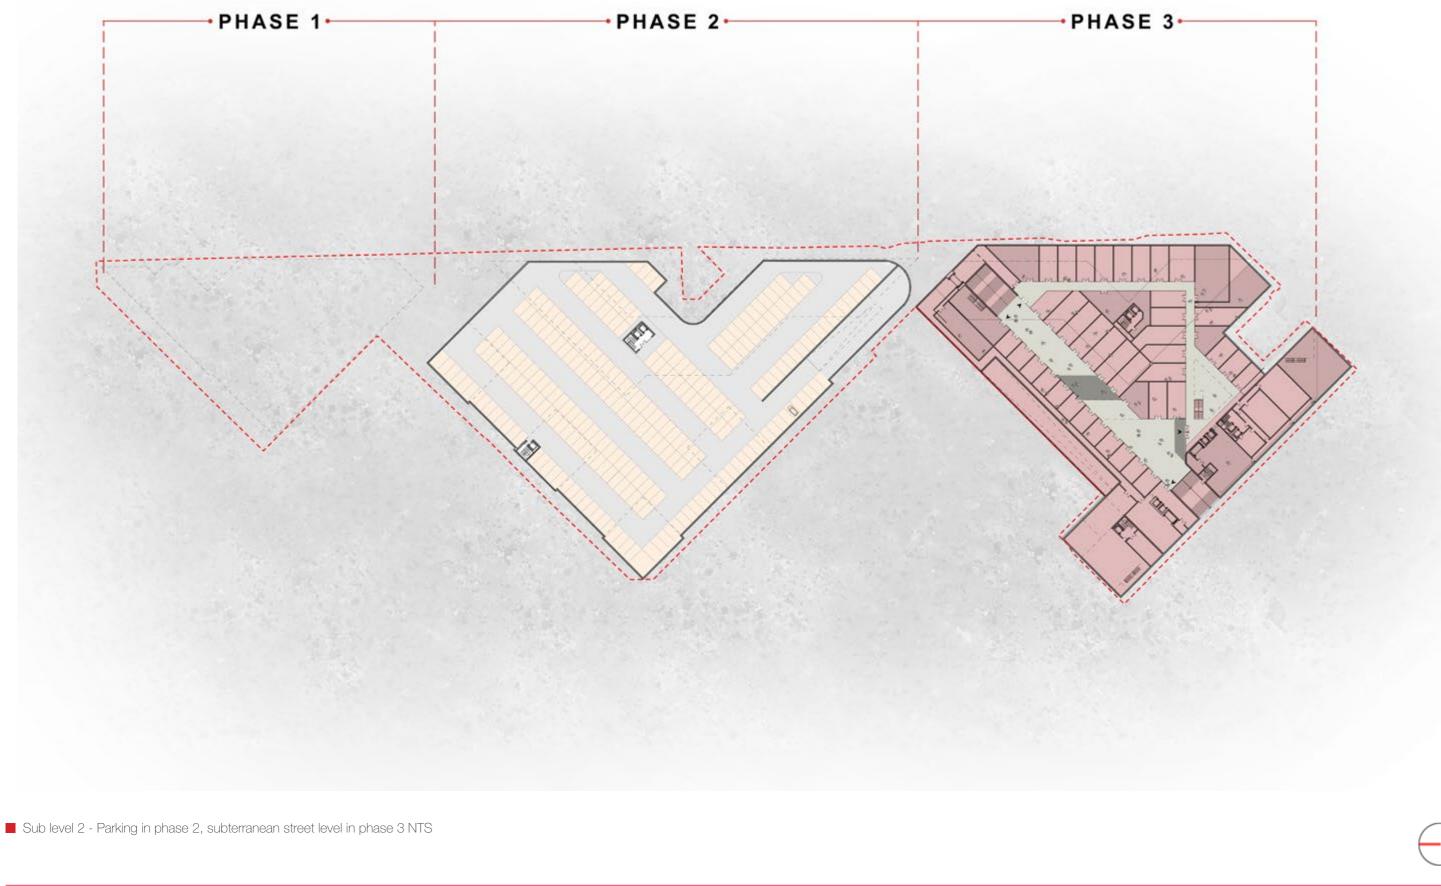

Eighth floor plan NTS







Seventeenth floor plan NTS







Roof floor plan NTS





## **4.2 TIERING DIAGRAM**

In response to the concerns raised by Historic England that Phase 3 of the development blocks the main body of the Cathedral from View Point 2, it is our assertion, supported in part by the Local Planning Authority, that the proposal is in keeping with the existing morphology of the cityscape.

In essence Liverpool when viewed from across the Mersey has a horizontal emphasis which is defined initially by the water front and is further enhanced by a series of terraced roof-scapes/horizontal datums - essentially forming a vast amphitheatre with vertical punctuations.

It is within these horizontal datums that the proposal sits within - each creating a level of tieri