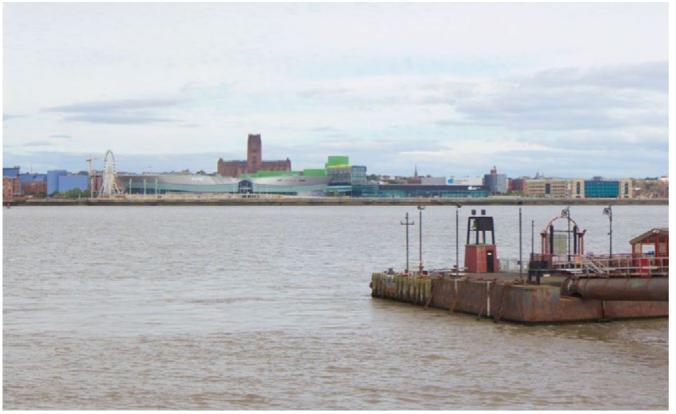

thedral promontory.





Horizontal Tiering of the Skyline



Visual Impact View from Woodside Ferry Terminal.







# 4.3.1: CONTEXT ELEVATIONS (NOT TO SCALE)





**3**D Visualisation to show massing and facades shown in contextual elevations. Vent shaft volume highlighted in red.



**3**D key highlighting faces shown in contextual elevation.





# 4.3.2: CONTEXT ELEVATIONS (NOT TO SCALE)













## 4.3.3: CONTEXT ELEVATIONS







### 4.4.1: REVISED VISUAL IMPACT STUDY

A revised VIA was then carried out with the revised massing. The results show our redesign substantially reducing the impact on the Liverpool skyline (highlighted in orange right), with the body above the Echo Arena also noticeably reduced. The tiering down to the bridal shop below also works more successfully.





Submitted

Proposed



Submitted

Proposed





### 4.4.2: REVISED VISUAL IMPACT STUDY

It was also noted that the viewpoint from Woodside Ferry Terminal was taken from an incorrect location. In response to this BLOK commissioned 3 additional viewpoints from 3 seperate locations in 50m increments further south of the viewpoint already commissioned to make sure all angles were covered. Please refer to the seperate Heritage Assessment submitted as part of this planning application, viewport 15 being the correct location for this study.



Viewpoint 14





Viewpoint 15



Viewpoint 16









### 4.5.2: FINAL VISUALISATIONS AERIEL VIEW







### 4.6: OUTLINE MASTERPLAN SUMMARY OF ACCOMMODATION

| PHASE 1 BLOCK A:        |                       | PHASE 2 BLOCK B:           |