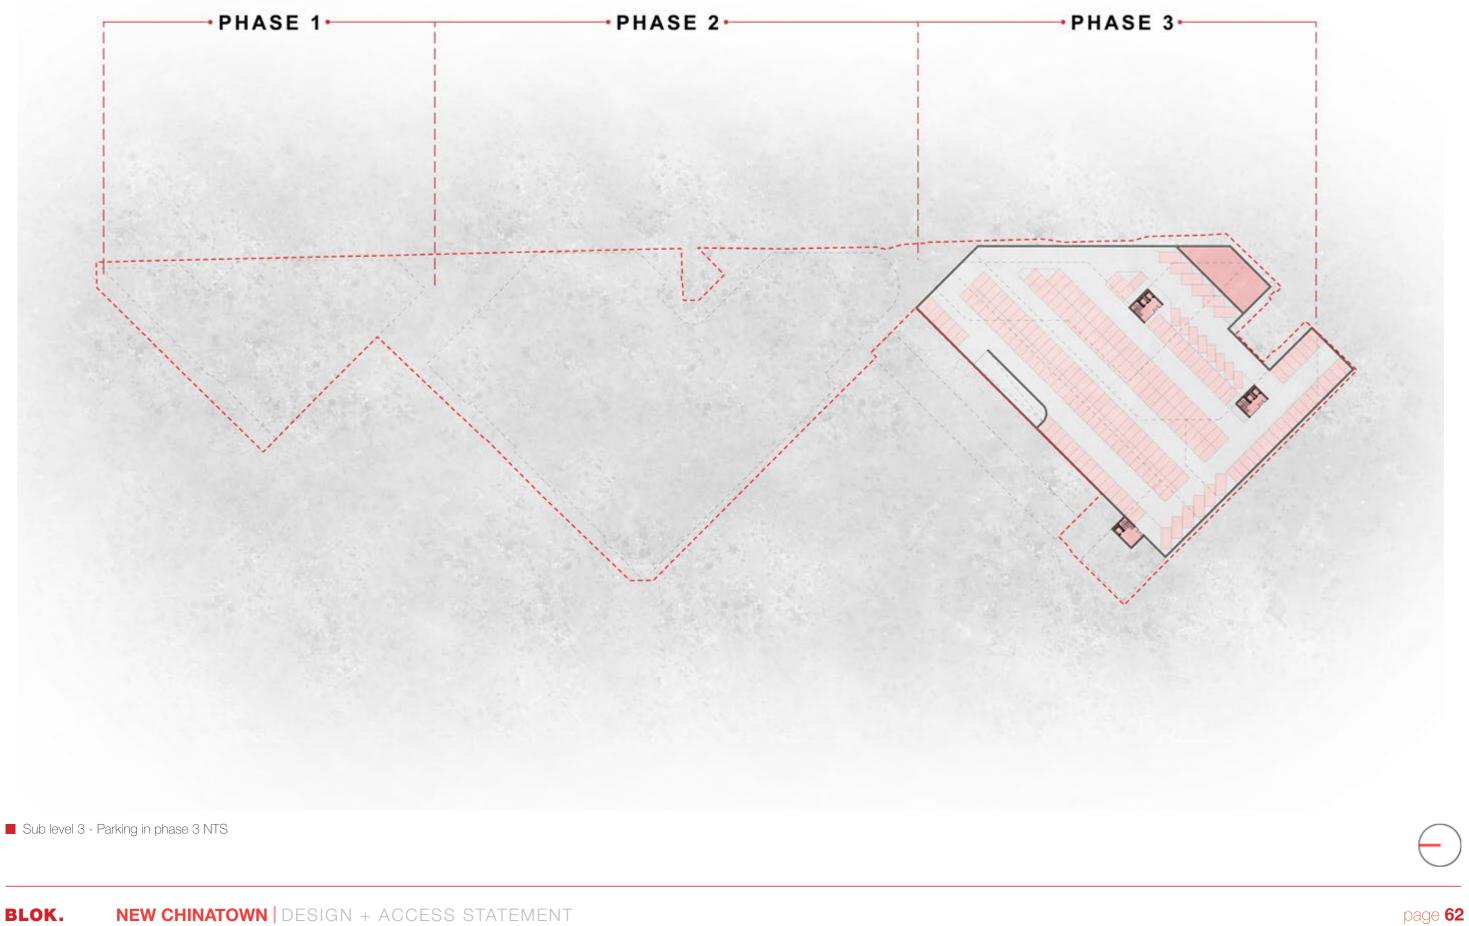

Eighth floor plan NTS







Seventeenth floor plan NTS







Roof floor plan NTS





## **4.2 TIERING DIAGRAM**

In response to the concerns raised by Historic England that Phase 3 of the development blocks the main body of the Cathedral from View Point 2, it is our assertion, supported in part by the Local Planning Authority, that the proposal is in keeping with the existing morphology of the cityscape.

In essence Liverpool when viewed from across the Mersey has a horizontal emphasis which is defined initially by the water front and is further enhanced by a series of terraced roof-scapes/horizontal datums - essentially forming a vast amphitheatre with vertical punctuations.

It is within these horizontal datums that the proposal sits within - each creating a level of tiering whi