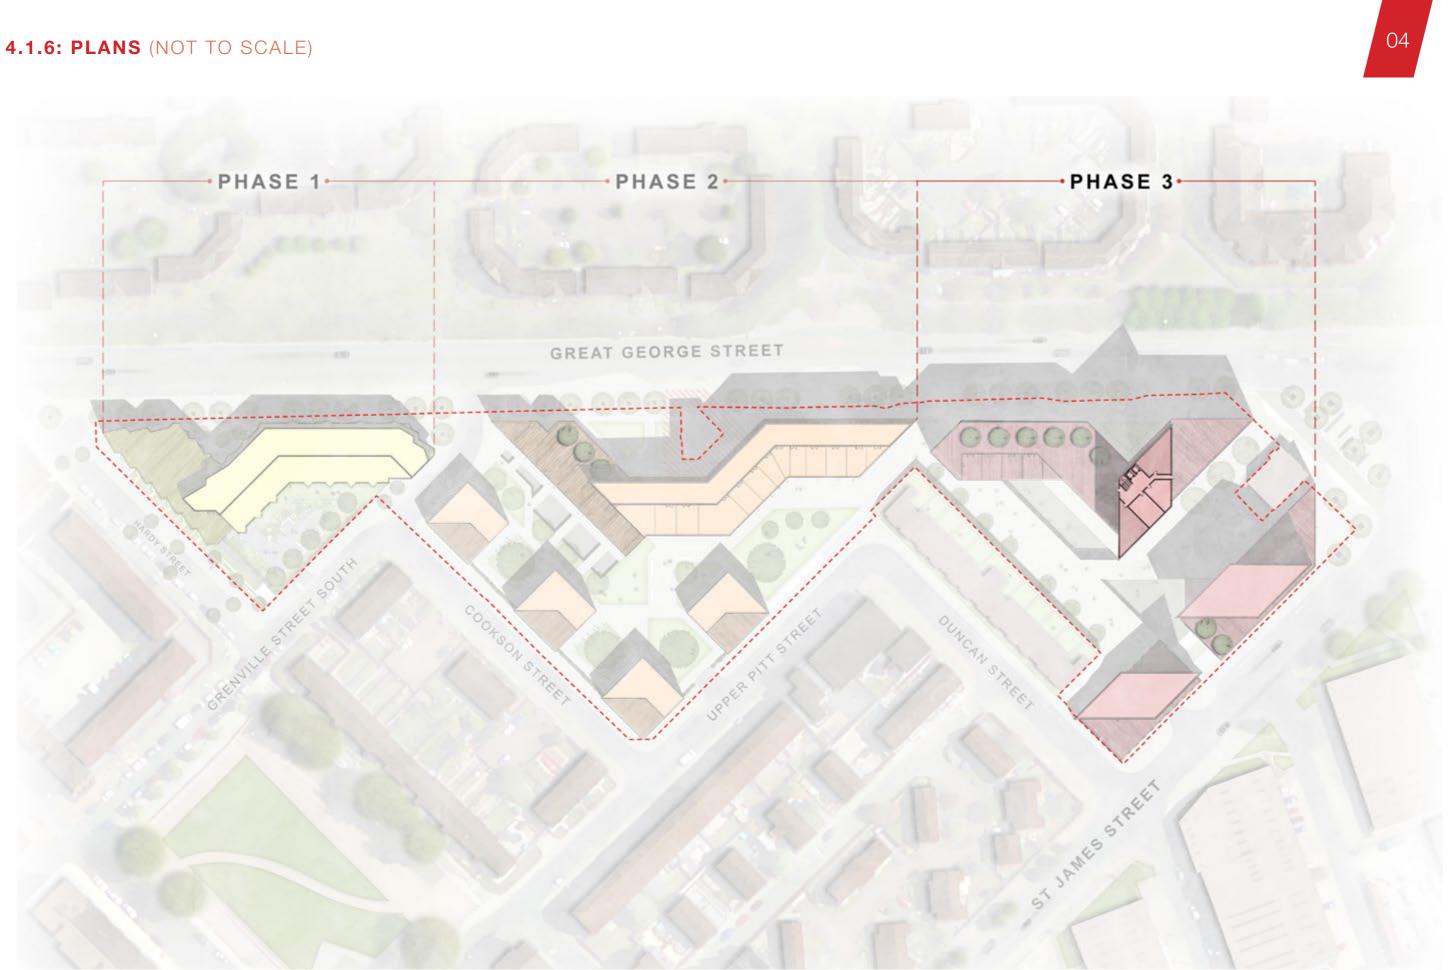

Eighth floor plan NTS







Seventeenth floor plan NTS







Roof floor plan NTS





## **4.2 TIERING DIAGRAM**

In response to the concerns raised by Historic England that Phase 3 of the development blocks the main body of the Cathedral from View Point 2, it is our assertion, supported in part by the Local Planning Authority, that the proposal is in keeping with the existing morphology of the cityscape.

In essence Liverpool when viewed from across the Mersey has a horizontal emphasis which is defined initially by the water front and is further enhanced by a series of terraced roof-scapes/horizontal datums - essentially forming a vast amphitheatre with vertical punctuations.

It is within these horizontal datums that the proposal sits within - each creating a level of tiering which culminates in the vertical thr