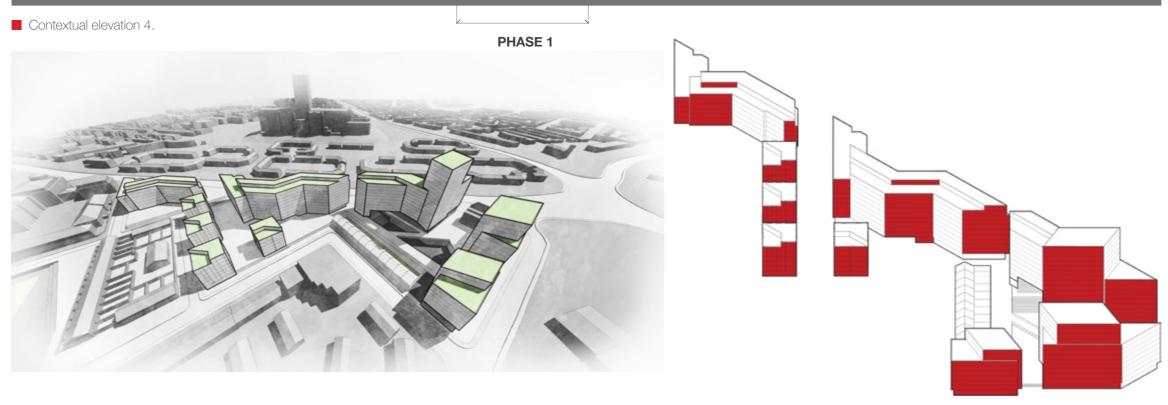

cross the Mersey has a horizontal emphasis which is defined initially by the water front and is further enhanced by a series of terraced roof-scapes/horizontal datums - essentially forming a vast amphitheatre with vertical punctuations.

It is within these horizontal datums that the proposal sits within - each creating a level of tiering which culminates in the vertical thrust of the Anglican Cathedral promontory.





Horizontal Tiering of the Skyline



Visual Impact View from Woodside Ferry Terminal.







# 4.3.1: CONTEXT ELEVATIONS (NOT TO SCALE)





**3**D Visualisation to show massing and facades shown in contextual elevations. Vent shaft volume highlighted in red.



**3**D key highlighting faces shown in contextual elevation.





# 4.3.2: CONTEXT ELEVATIONS (NOT TO SCALE)













## 4.3.3: CONTEXT ELEVATIONS







### 4.4.1: REVISED VISUAL IMPACT STUDY

A revised VIA was then carried out with the revised massing. The results show our redesign substantially reducing the impact on the Liverpool skyline (highlighted in orange right), with the body above the Echo Arena also noticeably reduced. The tiering down to the bridal shop below also works more successfully.





Submitted

Proposed



Submitted

Proposed





### 4.4.2: REVISED VISUAL IMPACT STUDY

It was also noted that the viewpoint from Woodside Ferry Terminal was taken from an incorrect location. In response to this BLOK commissioned 3 additional viewpoints from 3 seperate locations in 50m increments further south of the viewpoint already commissioned to make sure all angles were covered. Please ref