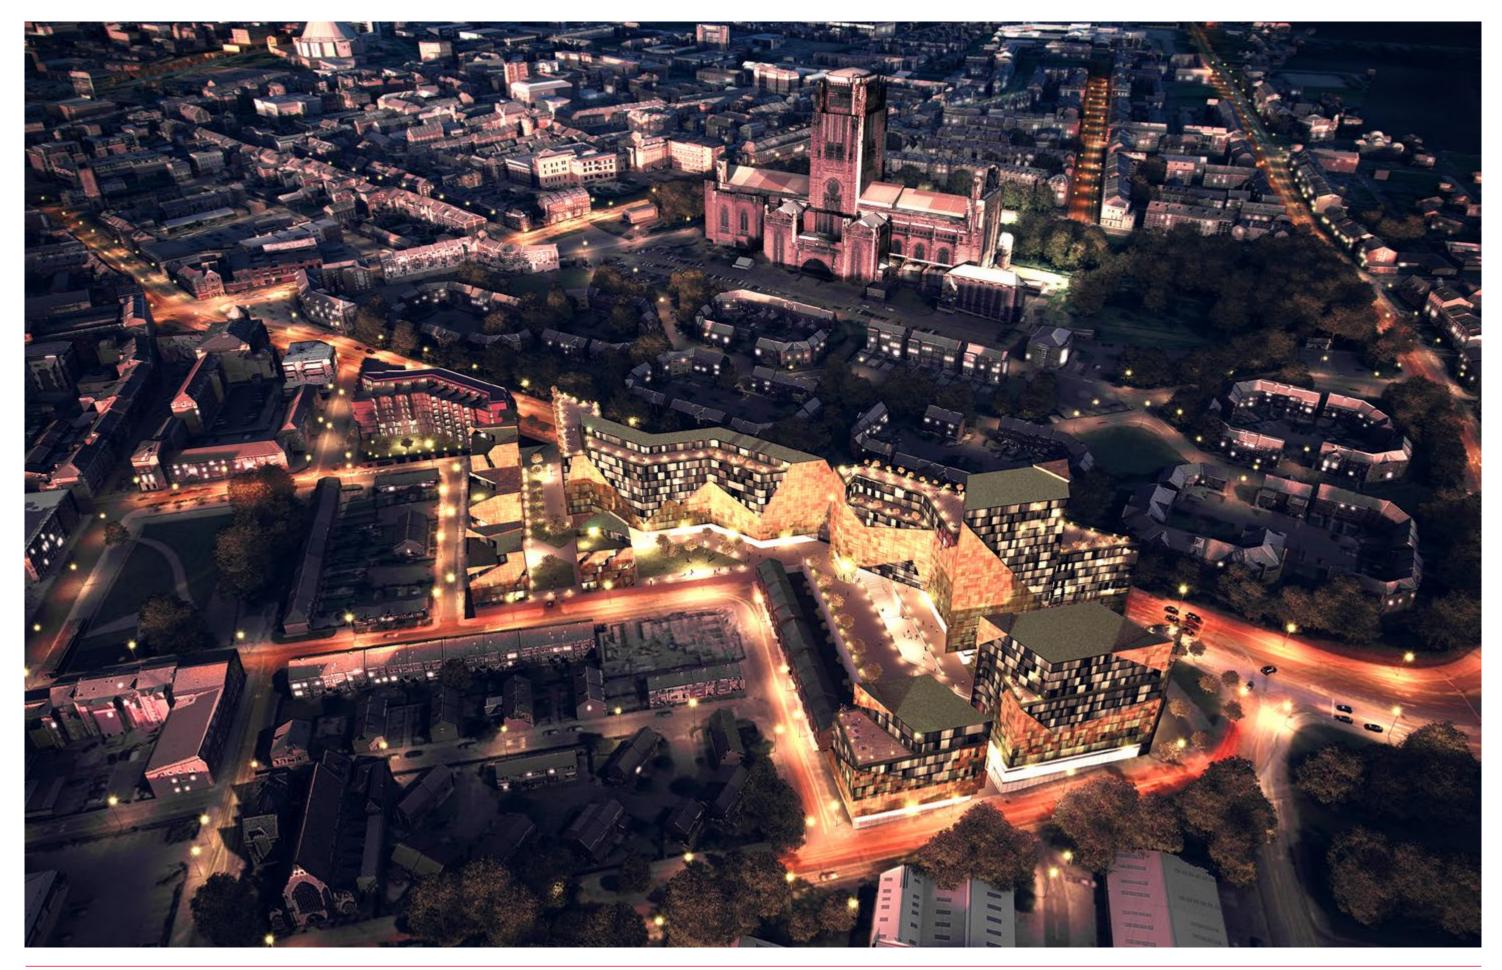

in orange right), with the body above the Echo Arena also noticeably reduced. The tiering down to the bridal shop below also works more successfully.





Submitted

Proposed



Submitted

Proposed





### 4.4.2: REVISED VISUAL IMPACT STUDY

It was also noted that the viewpoint from Woodside Ferry Terminal was taken from an incorrect location. In response to this BLOK commissioned 3 additional viewpoints from 3 seperate locations in 50m increments further south of the viewpoint already commissioned to make sure all angles were covered. Please refer to the seperate Heritage Assessment submitted as part of this planning application, viewport 15 being the correct location for this study.



Viewpoint 14





Viewpoint 15



Viewpoint 16









### 4.5.2: FINAL VISUALISATIONS AERIEL VIEW







### 4.6: OUTLINE MASTERPLAN SUMMARY OF ACCOMMODATION

| PHASE 1 BLOCK A:        |                       | PHASE 2 BLOCK B:           |                            | PHASE 3 BLOCK G:                            |                                            |
|-------------------------|-----------------------|----------------------------|----------------------------|---------------------------------------------|--------------------------------------------|
| LOWER GROUND:           |                       | GROUND FLOOR:              |                            | SECOND TO FIFTH:                            |                                            |
|                         | 5 x 3 bed townhouses  |                            | 8 x 2 bed townhouses       |