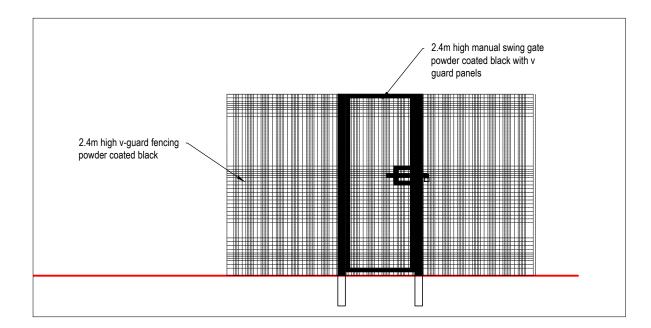

Typical gate details - applies to service area and car parking access

Typical pedestrian gate details

| II .     |                                                                                            |
|----------|--------------------------------------------------------------------------------------------|
|          |                                                                                            |
|          |                                                                                            |
|          |                                                                                            |
|          |                                                                                            |
| <u> </u> | Revisions                                                                                  |
| A        | JULY REVISED TO AS BUILT STATUS  15                                                        |
|          |                                                                                            |
|          |                                                                                            |
|          |                                                                                            |
|          |                                                                                            |
|          |                                                                                            |
|          |                                                                                            |
|          |                                                                                            |
| $\ $     | BUILDING MANAGEMENT SERVICES LTD                                                           |
|          | Huddersfield Road<br>Elland, West Yorkshire<br>HX5 9BW<br>TELEPHONE: ELLAND (01422) 371616 |
|          | FAX No : (01422) 376717<br>Email mail@bmselland.com                                        |
|          | Building Management                                                                        |
|          | Management<br>Services                                                                     |
|          | ひるいいいと                                                                                     |
| ١١.      |                                                                                            |
| >        |                                                                                            |
|          | Client                                                                                     |
|          | Client C.D.P. LIMITED                                                                      |
|          | C.D.P. LIMITED  Project                                                                    |
|          | C.D.P. LIMITED                                                                             |
|          | C.D.P. LIMITED  Project INDUSTRIAL DEVELOPMENT LIVERPOOL BUSINESS PARK                     |