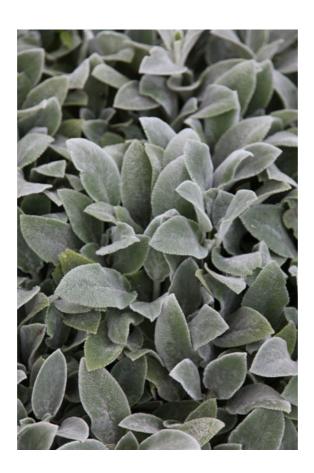

Plant eight – Stachys Byzantina 'Silver Carpet' (Lambs Ears)

Plant nine – Cordyline 'Red Star' (Cabbage Tree)