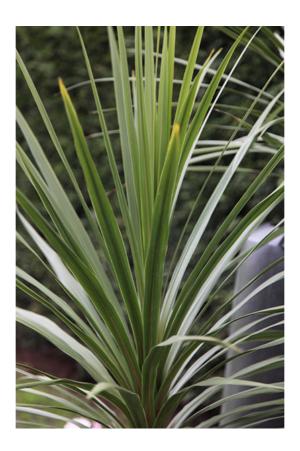

Plant four – Betula Utilis Var Jacquemontii (West Himalayan Birch)

Plant five – Lavandula Angustifolia 'Hidcote' (Lavender)

Plant six – Cordyline Australis (cabbage tree)

Plant seven – Ophiopogon Planiscapus 'Nigrescens' (Black Mondo)