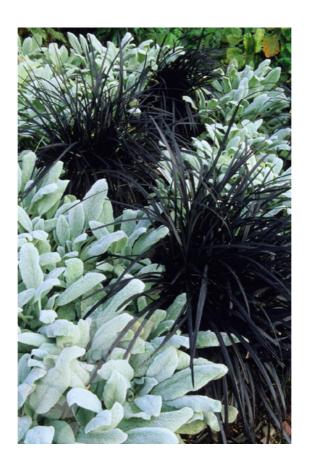

Plant four – Betula Utilis Var Jacquemontii (West Himalayan Birch)

Plant five – Lavandula Angustifolia 'Hidcote' (Lavender)

Plant six – Cordyline Australis (cabbage tree)

Plant seven – Ophiopogon Planiscapus 'Nigrescens' (Black Mondo)

Plant eight – Stachys Byzantina 'Silver Carpet' (Lambs Ears)

Plant nine – Cordyline 'Red Star' (Cabbage Tree)