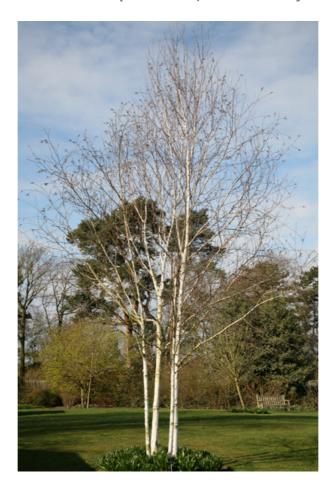

Plant four – Betula Utilis Var Jacquemontii (West Himalayan Birch)

Plant five – Lavandula Angustifolia 'Hidcote' (Lavender)

Plant six – Cordyline Australis (cabbage tree)

Plant seven – Ophiopogon Planiscapus 'Nigrescens' (Black Mondo)