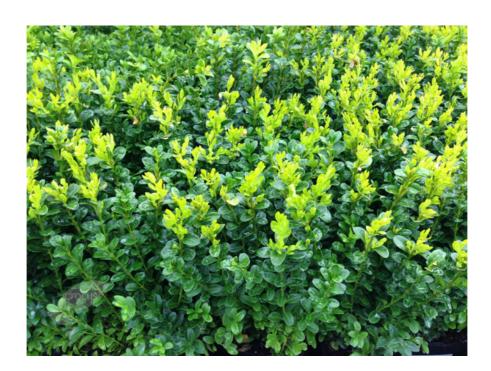

AL-90-101 rev C1 - Proposed Landscape Layout -Vehicle Entrance

AL-90-102 rev C1 - Proposed Landscape Layout - New Extension Area

AL-90-103 rev C1 - Proposed Landscape Layout - Main Entrance

Plant three – Buxus Sempervirens (Common box hedging)