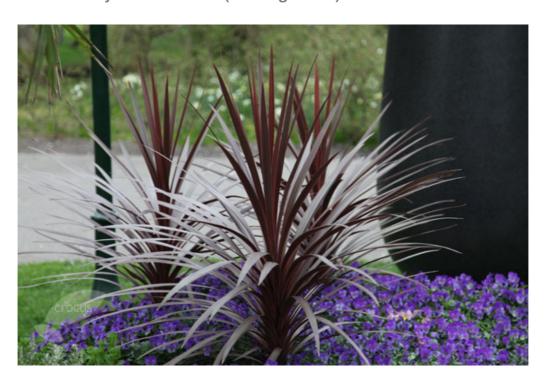

Plant eight – Stachys Byzantina 'Silver Carpet' (Lambs Ears)

Plant nine – Cordyline 'Red Star' (Cabbage Tree)