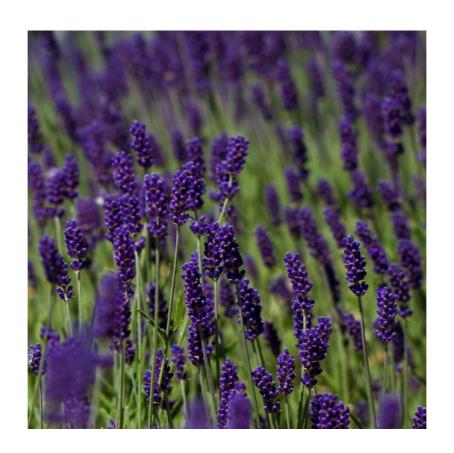

Plant four – Betula Utilis Var Jacquemontii (West Himalayan Birch)

Plant five – Lavandula Angustifolia 'Hidcote' (Lavender)

Plant six – Cordyline Australis (cabbage tree)

Plant seven – Ophiopogon Planiscapus 'Nigrescens' (Black Mondo)