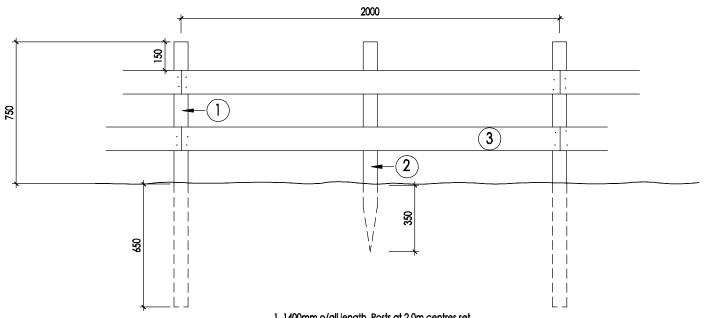

- 1. 1400mm o/all length. Posts at 2.0m centres set in augered hole and back filled with well rammed excavated material. Post to be 75x75mm treated larch rough sawn.
- 2. NB if specified 75 diameter prick posts driven into the ground midway between the main posts may be used.
- 3. 2 No 100x20mm rough sawn rails fixed to all posts with 2 No 75mm galvanised nails per rail.

| 1 | Title | POST.    | AND RA | AIL FE | NCING. |             |      |          |   |           |            |
|---|-------|----------|--------|--------|--------|-------------|------|----------|---|-----------|------------|
|   | ADN   | -        |        | RSD    | -      | Scale at A4 | 1:10 | Revision | - | Reference | C-SD0900   |
|   | Note  | C SERIES |        |        |        |             |      |          |   | Published | 01/09/2009 |