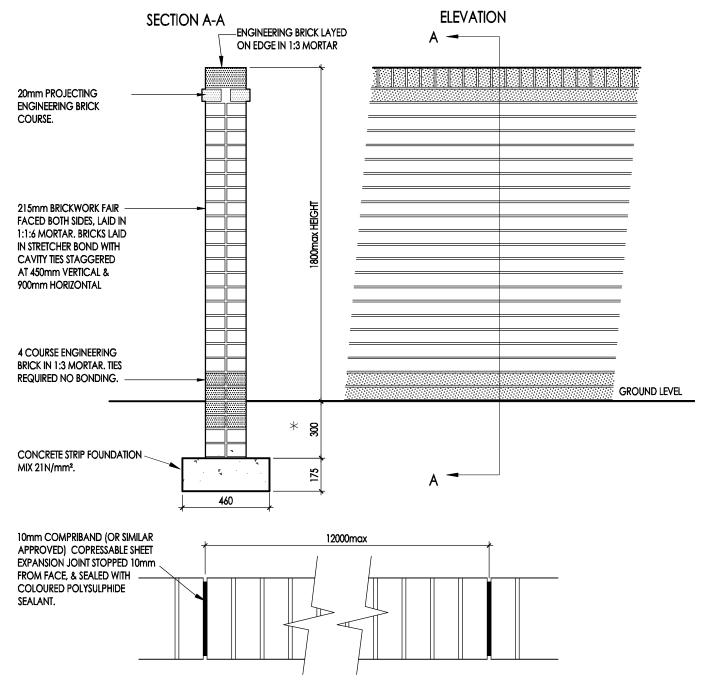

## PLAN SHOWING EXPANSION JOINT.

## \*NB:-

THIS DIMENSION IS SUITABLE FOR FIRM, STABLE BEARING, STRATA WITH NON ORGANIC SOIL.

## ALSO NOTE GROUND WORKS:

THE STANDARD SPECIFICATION RELATES TO SITES WITHOUT THE FOLLOWING CONDITIONS:

- 1. PRESENCE OF TREES EITHER ON OR AROUND SITE (REFER TO NHBC PRACTICE NOTE 3).
- 2. PRESENCE OF PONDS &/OR STREAMS.

- 3. KNOWLEDGE OF, OR DISCOVERY OF TIPPED OR WASTE MATERIALS.
- 4. KNOWLEDGE OF, OR DISCOVERY OF OLD MINE OR QUARRY WORKINGS.

SHOULD ANY OF THESE CONDITIONS OCCUR, OBTAIN THE STRUCTURAL ENGINEER'S ADVICE.

| Title | Title FREE STANDING BRICK WALLS, 215mm WIDE |                  |          |   |           |            |  |
|-------|---------------------------------------------|------------------|----------|---|-----------|------------|--|
| ADN   | - RSD                                       | Scale at A4 1:20 | Revision | - | Reference | C-SD0806   |  |
| Note  | S C SERIES                                  |                  |          |   | Published | 01/09/2009 |  |