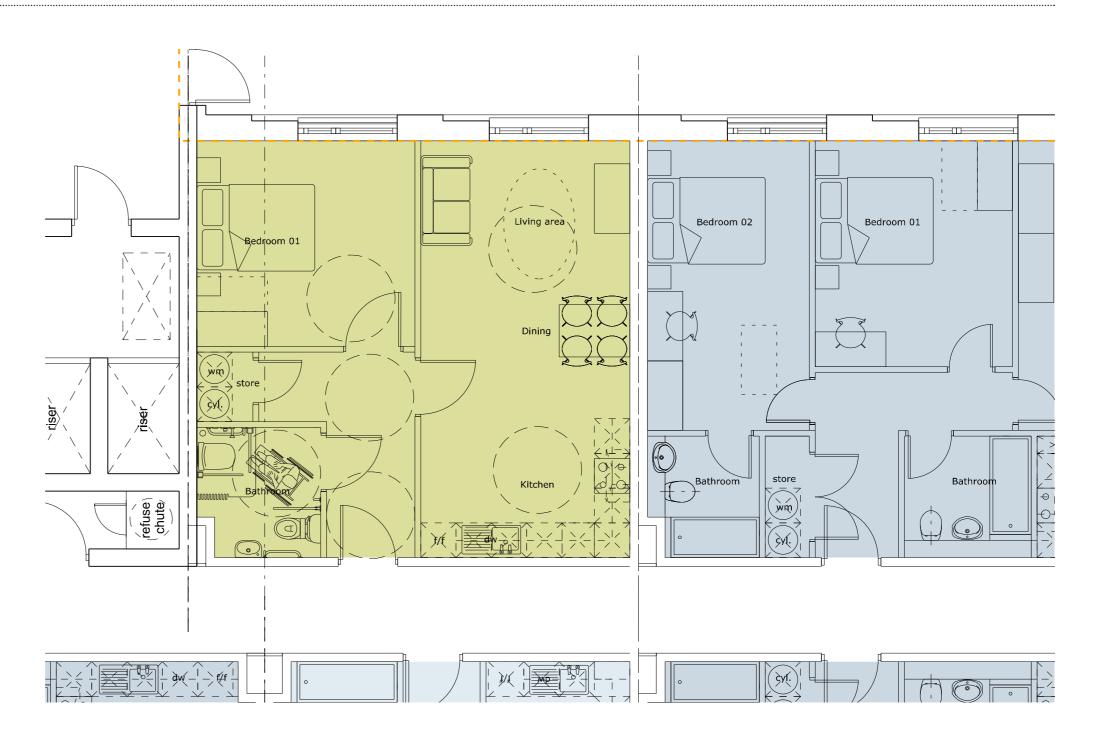

#### DDA Flexible 1 Bed Apartment.

As demonstrated by the plan the standard 1 bedroom apartment can be amended to provide a DDA complaint apartment.

To amend the 1 bedroom apartment to make it DDA complaint a number of small alteration would be required. The bathroom would need to be enlarged to allow for a wet room and the corridor widened.

Two 1 bedroom apartments can be amended on floors first-third which will provide 6 DDA complaint apartments. This represents 5% of the total apartment number 102.