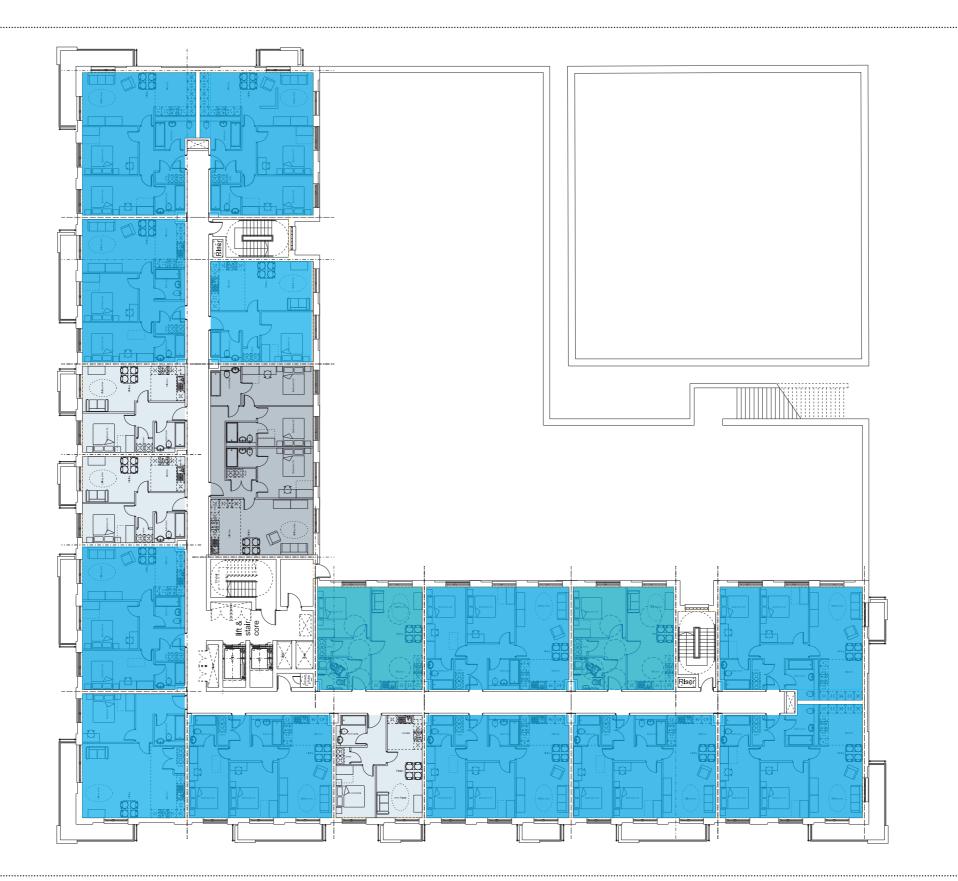

## MONARCHS QUAY, PHASE 1B-RESIDENTIAL TYPICAL UPPER FLOOR PLAN - LEVELS 1-3

#### DDA Flexible 1 Bed Apartment.

As demonstrated by the plan the standard 1 bedroom apartment can be amended to provide a DDA complaint apartment.

To amend the 1 bedroom apartment to make it DDA complaint a number of small alteration would be required. The bathroom would need to be enlarged to allow for a wet room and the corridor widened.

Two 1 bedroom apartments can be amended on floors first-third which will provide 6 DDA complaint apartments. This represents 5% of the total apartment number 102.