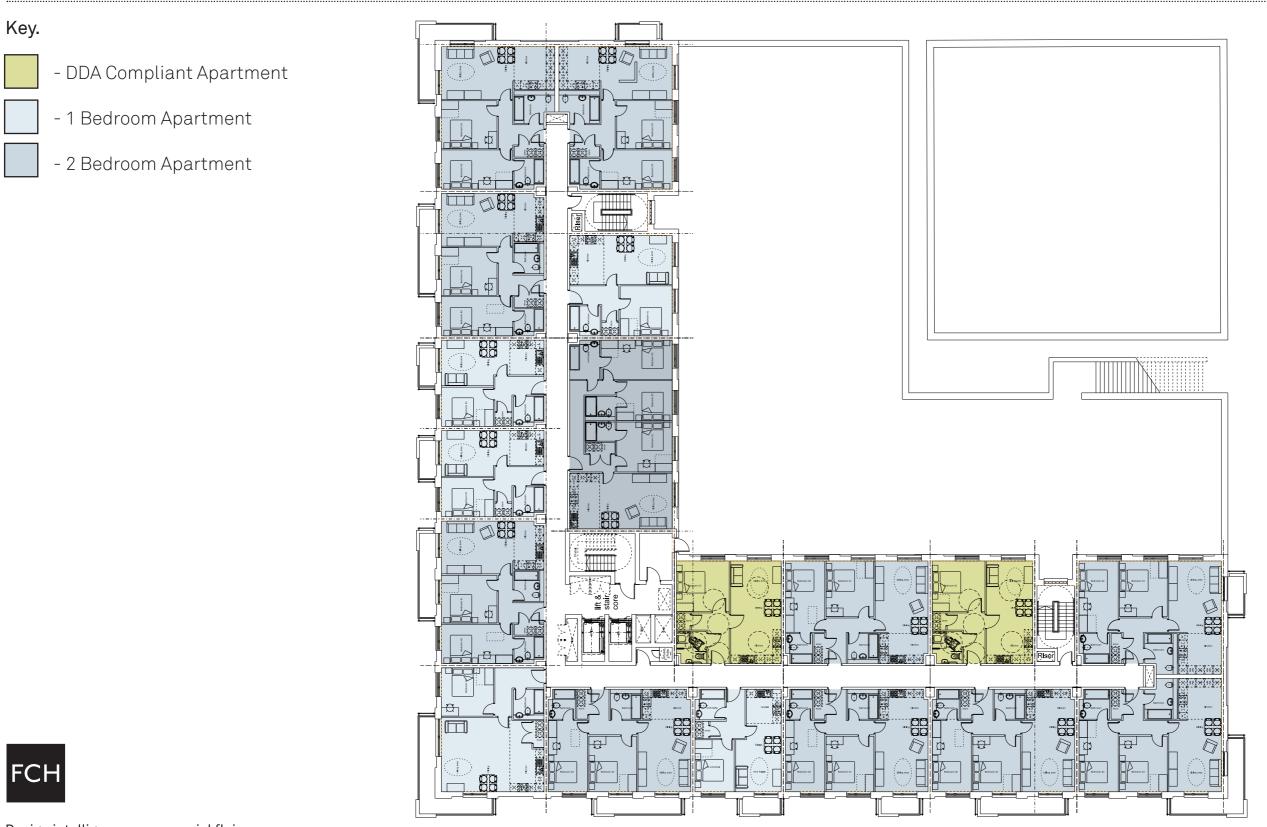

## MONARCHS QUAY, PHASE 1B-RESIDENTIAL TYPICAL UPPER FLOOR PLAN - LEVELS 1-3

Design intelligence, commercial flair.

# MONARCHS QUAY, PHASE 1B-RESIDENTIAL TYPICAL UPPER FLOOR PLAN

#### Adaptable Apartments.

The vast majority of the apartment types in the proposed development have been designed with future adaptability in mind with only small alterations required to the apartment to make the space DDA compliant.

The bathroom is large enough to accommodate a 1500mm turning circle with the installation of a walk in shower. The bedrooms and living spaces are all generous and can accommodate a turning circle.

#### Key.

- Adaptable Apartments