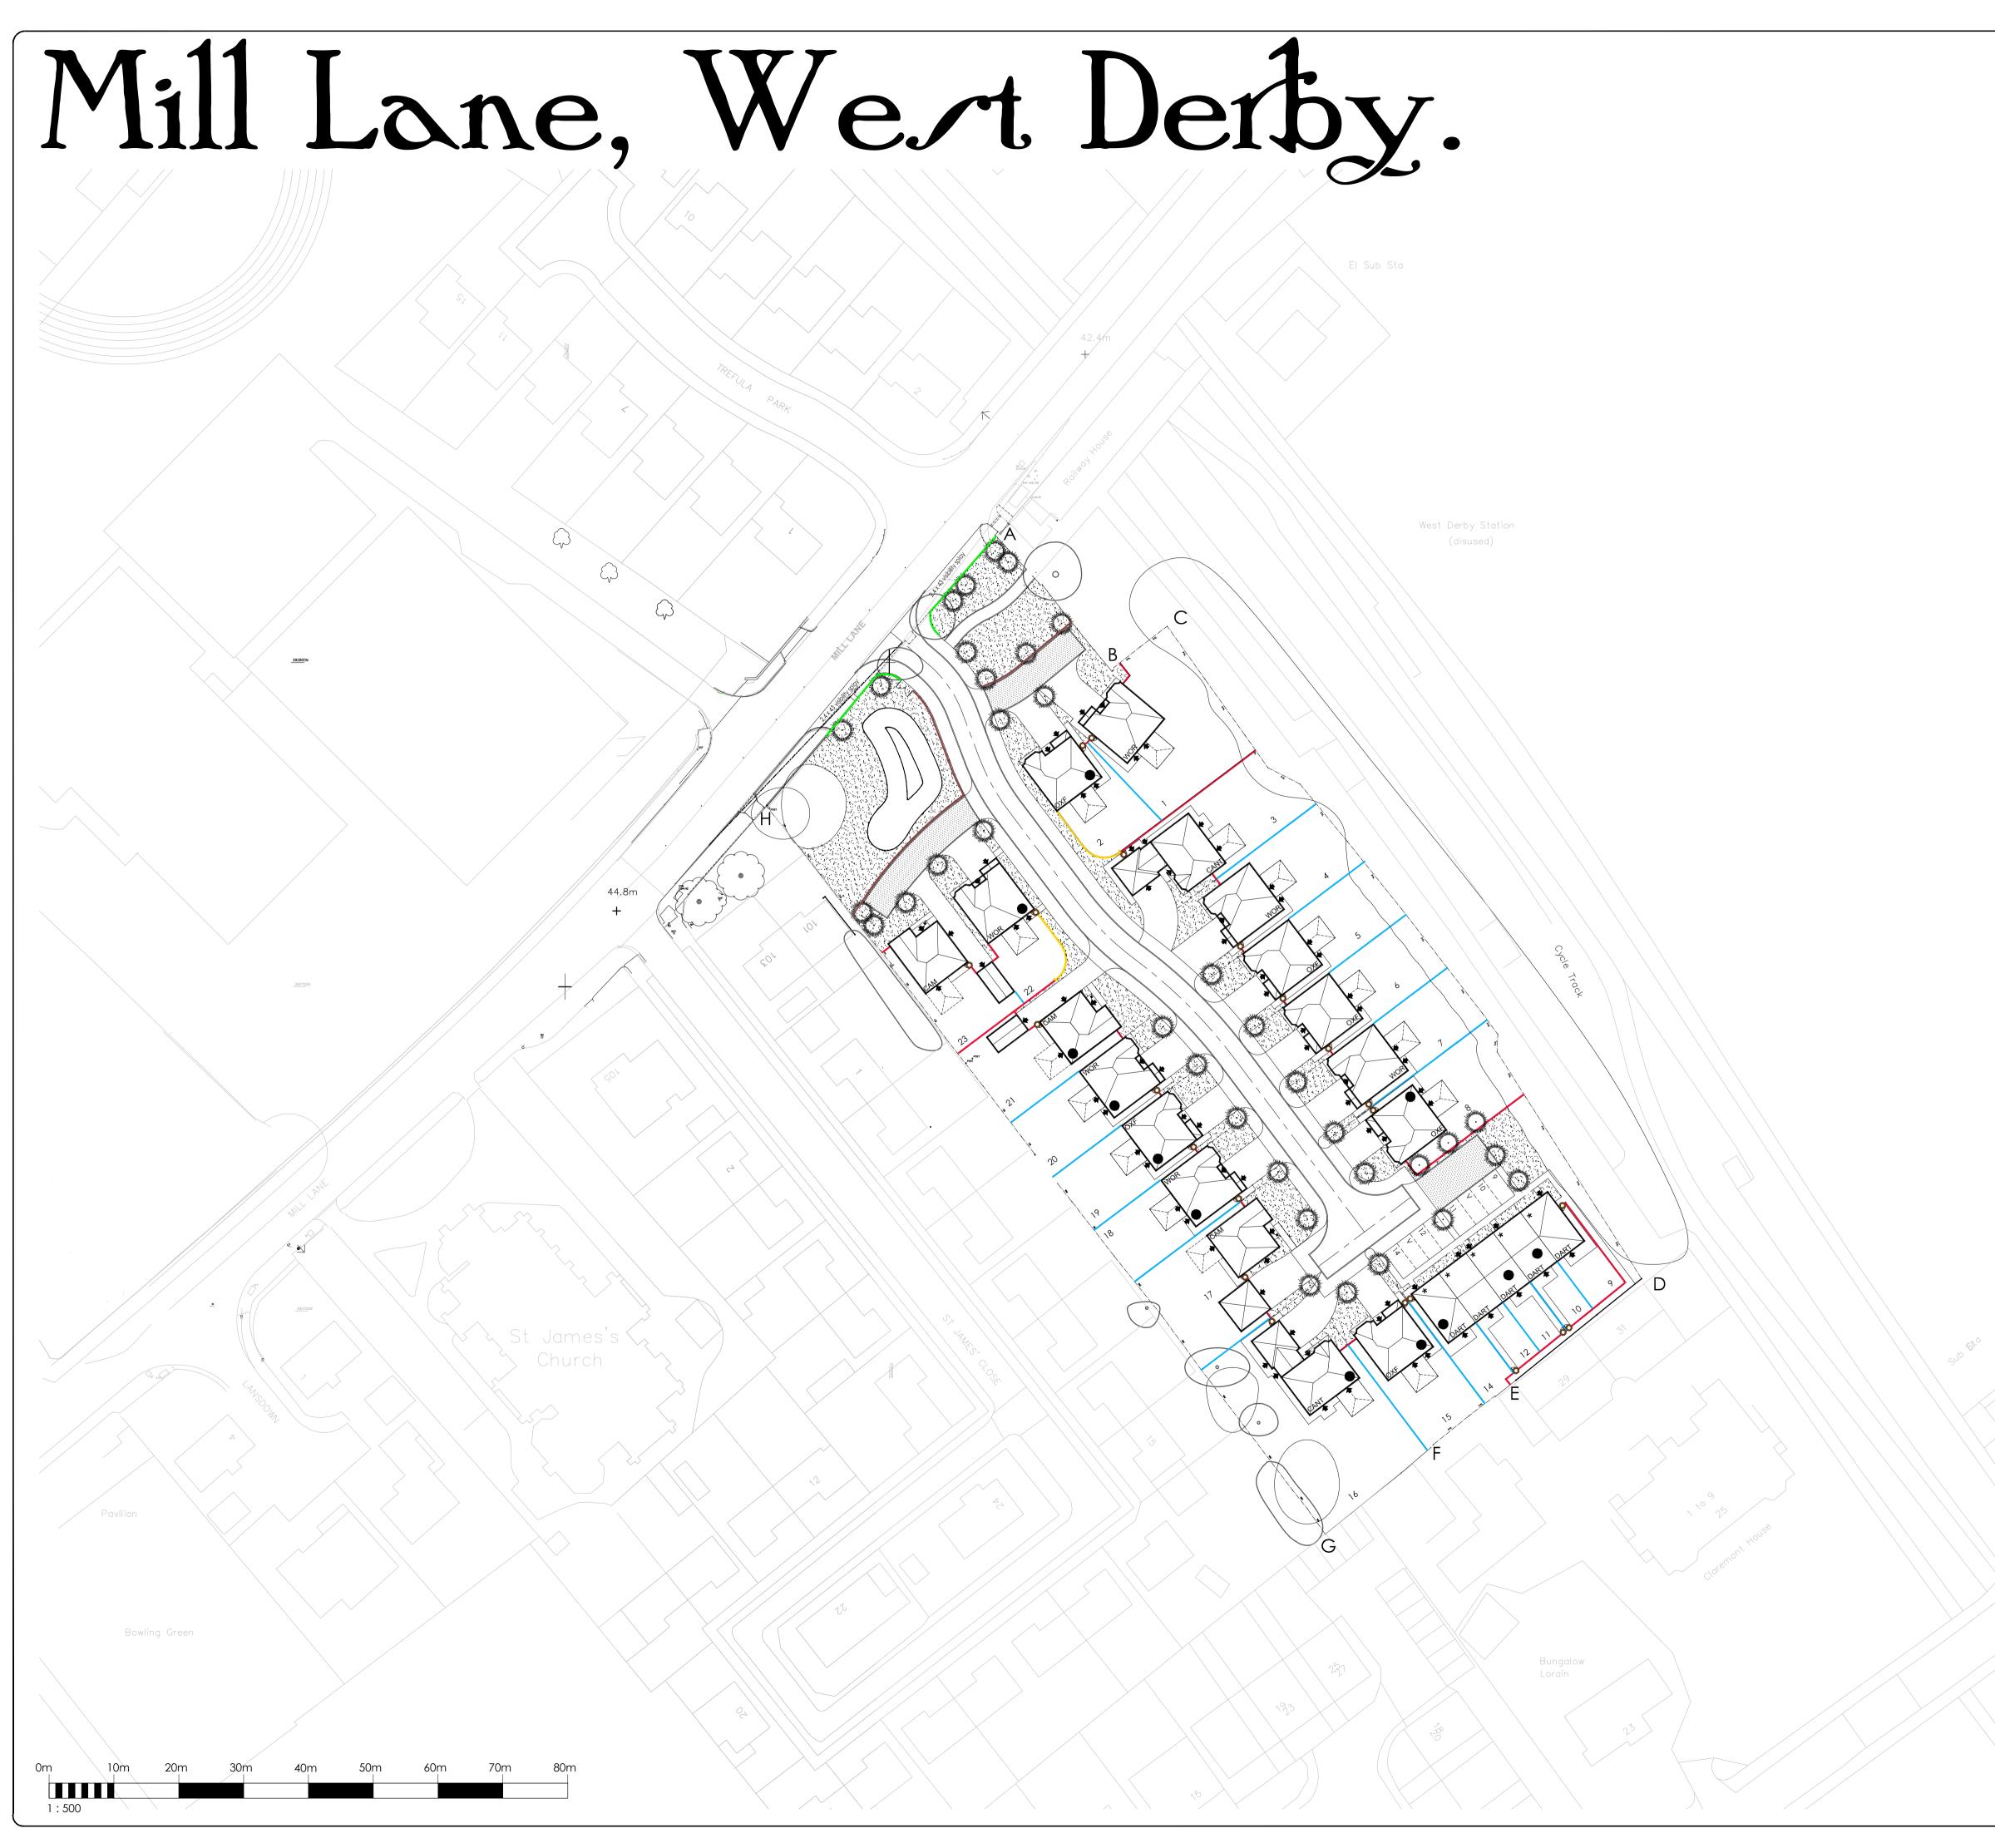

| Legend |                                                                                                             |
|--------|-------------------------------------------------------------------------------------------------------------|
| _      | Indicates 1.8m High Brick Wall Redrow<br>Standard Detail No. E-SD0806                                       |
|        | Indicates 1.8m High Close Boarded Fence<br>Redrow Standard Detail No. E-SD0906                              |
|        | Indicates 750mm High Post & Rail Fence Redrow Standard Detail No. E-SD0900.                                 |
|        | Indicates 1200mm Metal Railings<br>Redrow Standard Detail No. D-SD0922.                                     |
| _      | Indicates 1200mm Stone Wall Built<br>utilising existing stone Redrow Detail No.<br>E-SDSWALL. To Mill Lane. |
| C      | Indicates Timber Gate Position Redrow Standard Detail No. E-SD0910.                                         |
|        | dge planning application boundary removed from g to aid clarity of plot boundaries.                         |
| A - B  | Existing wall to be retained with footpath / cycle way taken through.                                       |
| B - C  | Exisiting Palisade Fence to be retained with new 2.1m close boarded fence erected to abut.                  |
| C - D  | Existing Palisade Fence to be retained                                                                      |
| D - E  | Existing Wall (Building).                                                                                   |
| E-F    | Existing Palisade Fence to be removed & replaced with new 2.1m close boarded fence to abut existing.        |
| F - G  | Existing wall to be retained & made good were necessary.                                                    |
| G - H  | Close boarded fence to abut existing boundary.                                                              |
|        |                                                                                                             |
| Item   | Description                                                                                                 |