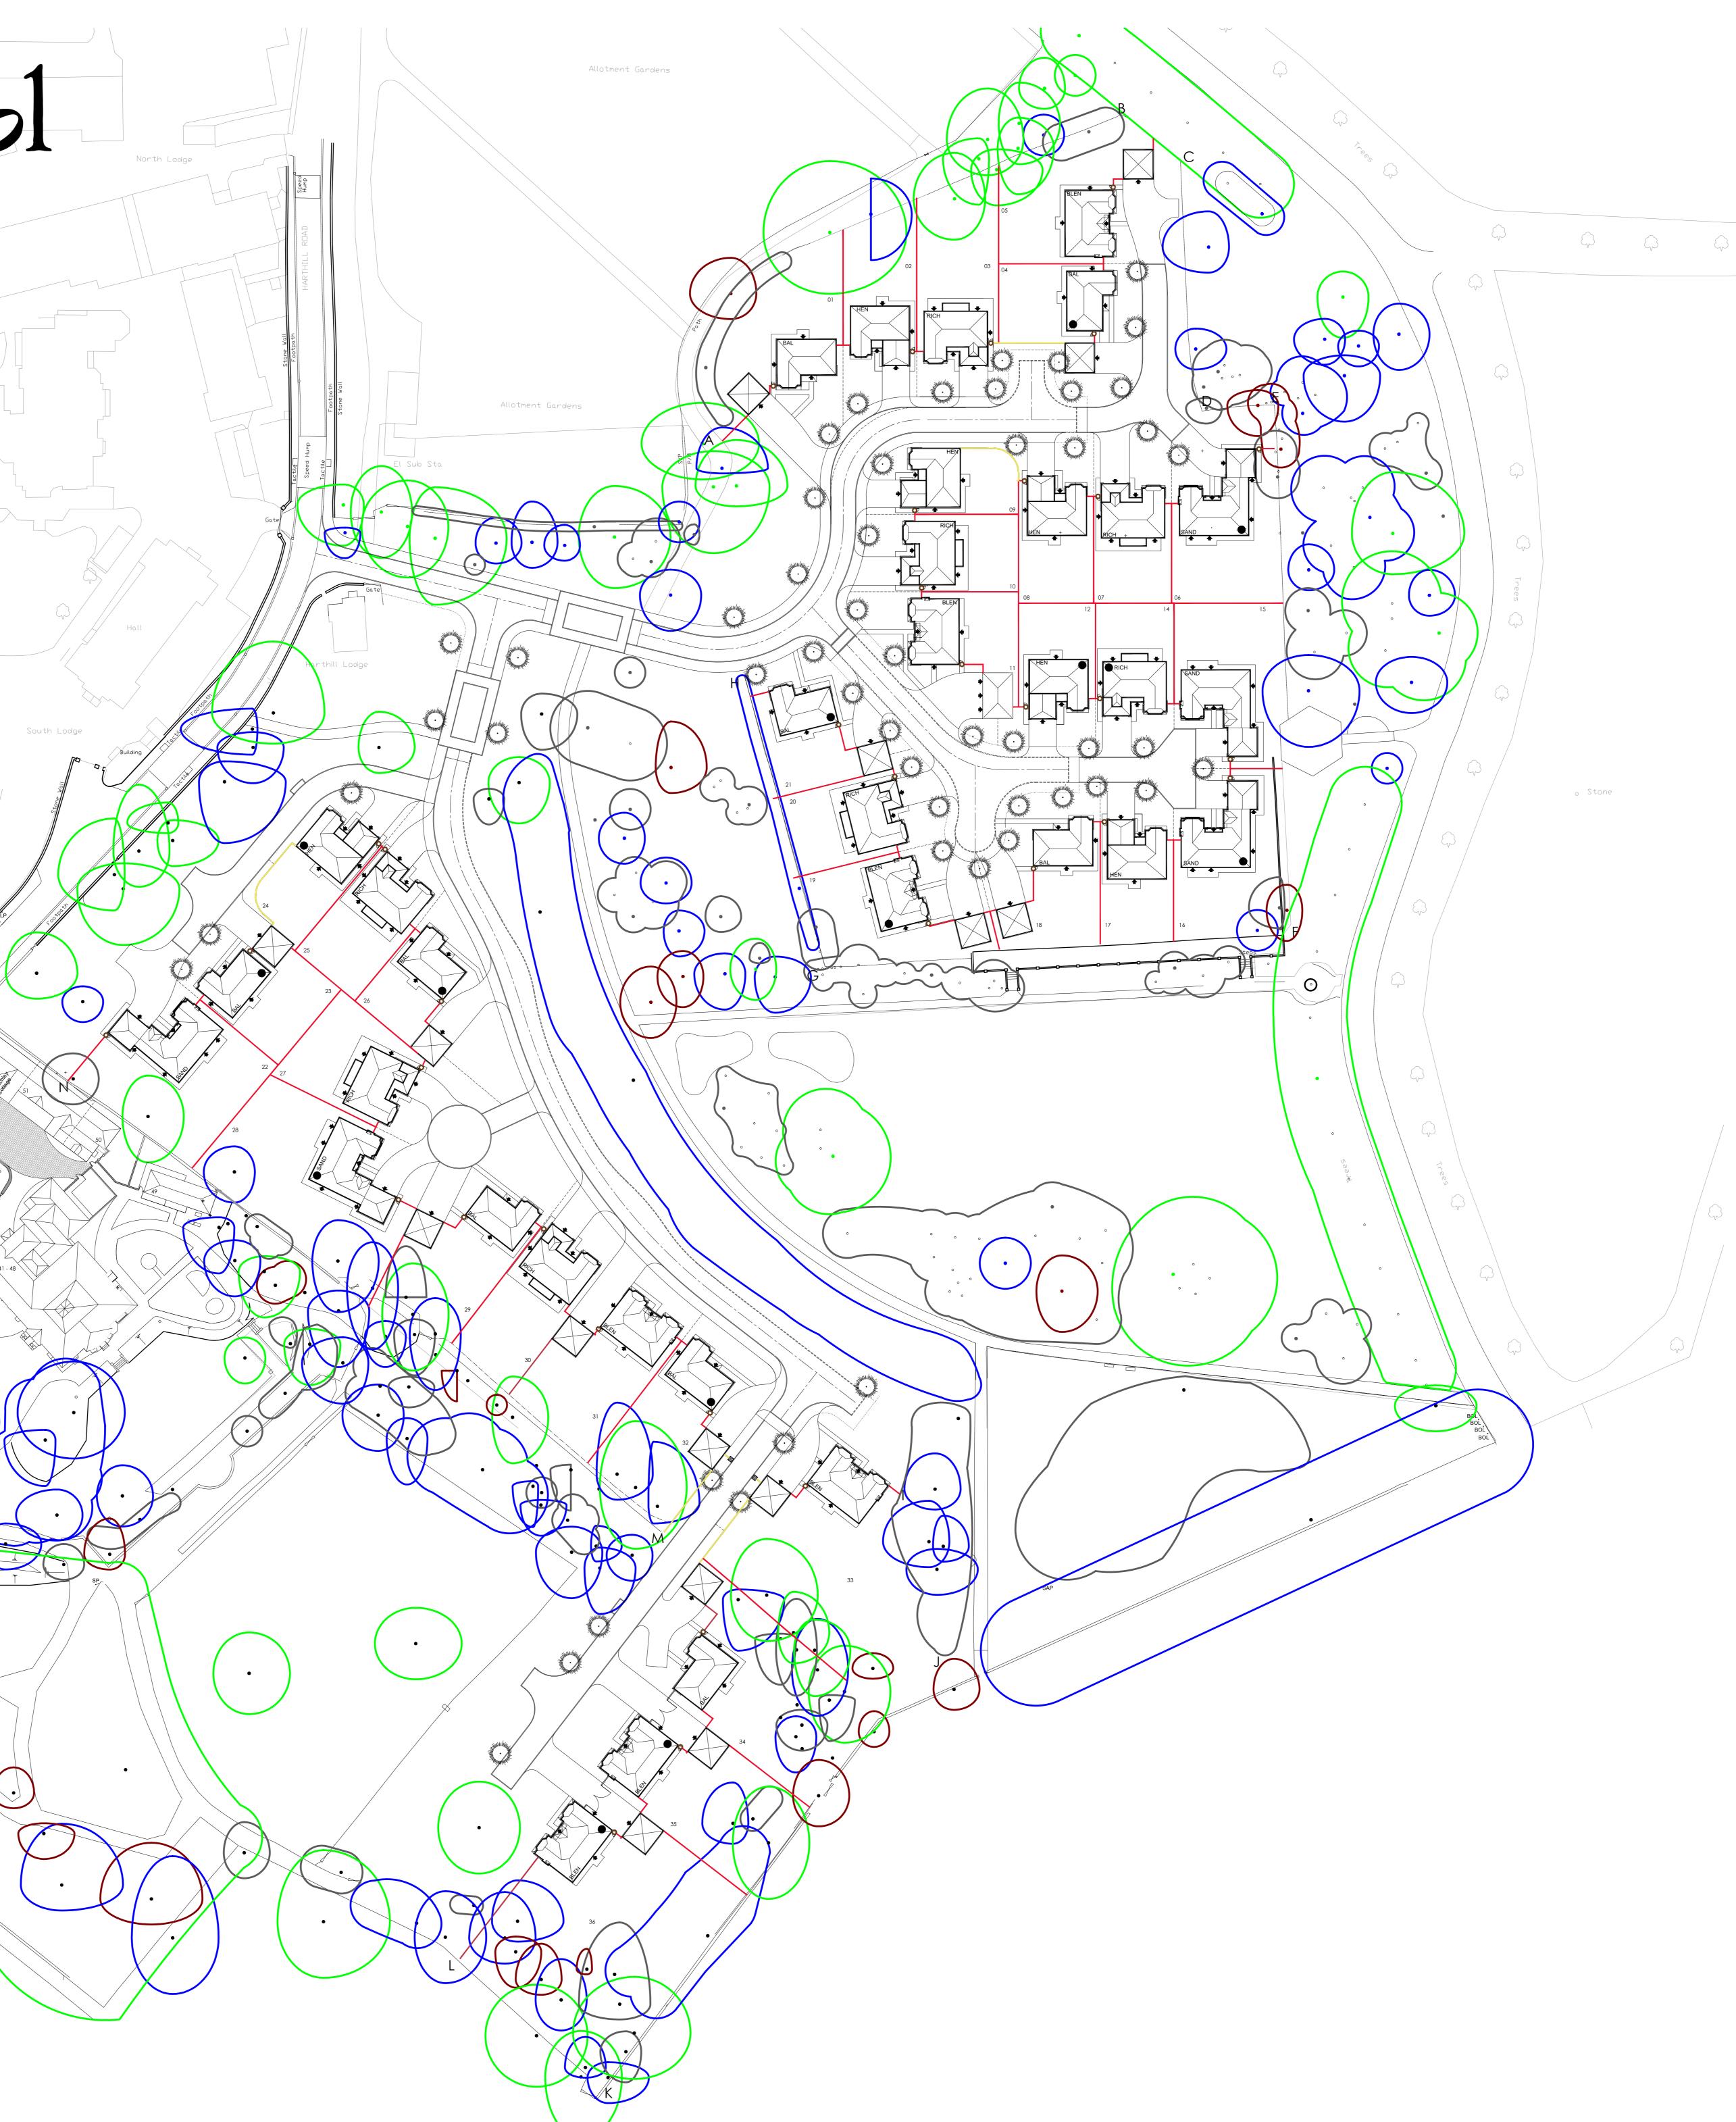

## Harthill, Liverpool

|                                                                                   | 1                                                                                                                                                                                                                                                                                                                                                                                                                                                                                                                             |
|-----------------------------------------------------------------------------------|-------------------------------------------------------------------------------------------------------------------------------------------------------------------------------------------------------------------------------------------------------------------------------------------------------------------------------------------------------------------------------------------------------------------------------------------------------------------------------------------------------------------------------|
| Legend                                                                            |                                                                                                                                                                                                                                                                                                                                                                                                                                                                                                                               |
| _                                                                                 | Indicates 1.8m High Brick Wall Redrow Standard Detail No. E-SD0806                                                                                                                                                                                                                                                                                                                                                                                                                                                            |
|                                                                                   | Indicates 1.8m High Close Boarded Fence<br>Redrow Standard Detail No. E-SD0906                                                                                                                                                                                                                                                                                                                                                                                                                                                |
|                                                                                   | <ul> <li>Indicates 750mm High Post &amp; Rail Fence<br/>Redrow Standard Detail No. E-SD0900.</li> <li>Perimeter of Balancing Pond.</li> </ul>                                                                                                                                                                                                                                                                                                                                                                                 |
|                                                                                   | <ul> <li>Indicates 1200mm Red Sandstone Wall<br/>Redrow Detail No. E-SDSWALL. To<br/>Speke Road frontage.</li> </ul>                                                                                                                                                                                                                                                                                                                                                                                                          |
|                                                                                   |                                                                                                                                                                                                                                                                                                                                                                                                                                                                                                                               |
| 0                                                                                 | Indicates Timber Gate Position Redrow Standard Detail No. E-SD0910.                                                                                                                                                                                                                                                                                                                                                                                                                                                           |
| -                                                                                 |                                                                                                                                                                                                                                                                                                                                                                                                                                                                                                                               |
| -                                                                                 | Standard Detail No. E-SD0910.                                                                                                                                                                                                                                                                                                                                                                                                                                                                                                 |
| drawing t                                                                         | Standard Detail No. E-SD0910.<br>e planning application boundary removed from<br>o aid clarity of plot boundaries.                                                                                                                                                                                                                                                                                                                                                                                                            |
| drawing t<br>A - B                                                                | Standard Detail No. E-SD0910.<br>e planning application boundary removed from<br>o aid clarity of plot boundaries.<br>Perimeter Boundary to be agreed                                                                                                                                                                                                                                                                                                                                                                         |
| drawing t<br>A - B<br>B - C                                                       | Standard Detail No. E-SD0910.<br>e planning application boundary removed from<br>o aid clarity of plot boundaries.<br>Perimeter Boundary to be agreed<br>Perimeter Boundary to be agreed.                                                                                                                                                                                                                                                                                                                                     |
| drawing t<br>A - B<br>B - C<br>C - D                                              | Standard Detail No. E-SD0910.<br>e planning application boundary removed from<br>o aid clarity of plot boundaries.<br>Perimeter Boundary to be agreed<br>Perimeter Boundary to be agreed.<br>Perimeter Boundary to be agreed.                                                                                                                                                                                                                                                                                                 |
| drawing t<br>A - B<br>B - C<br>C - D<br>D - E                                     | Standard Detail No. E-SD0910.<br>e planning application boundary removed from<br>o aid clarity of plot boundaries.<br>Perimeter Boundary to be agreed<br>Perimeter Boundary to be agreed.<br>Perimeter Boundary to be agreed.<br>Perimeter Boundary to be agreed.                                                                                                                                                                                                                                                             |
| drawing t<br>A - B<br>B - C<br>C - D<br>D - E<br>E - F                            | Standard Detail No. E-SD0910.<br>e planning application boundary removed from<br>o aid clarity of plot boundaries.<br>Perimeter Boundary to be agreed<br>Perimeter Boundary to be agreed.<br>Perimeter Boundary to be agreed.<br>Perimeter Boundary to be agreed.<br>Perimeter Boundary to be agreed.                                                                                                                                                                                                                         |
| drawing t<br>A - B<br>B - C<br>C - D<br>D - E<br>E - F<br>F - G                   | Standard Detail No. E-SD0910.<br>e planning application boundary removed from<br>o aid clarity of plot boundaries.<br>Perimeter Boundary to be agreed<br>Perimeter Boundary to be agreed.<br>Perimeter Boundary to be agreed.<br>Perimeter Boundary to be agreed.<br>Perimeter Boundary to be agreed.<br>Perimeter Boundary to be agreed.                                                                                                                                                                                     |
| drawing t<br>A - B<br>B - C<br>C - D<br>D - E<br>E - F<br>F - G<br>G - H          | Standard Detail No. E-SD0910.<br>e planning application boundary removed from<br>o aid clarity of plot boundaries.<br>Perimeter Boundary to be agreed<br>Perimeter Boundary to be agreed.<br>Perimeter Boundary to be agreed.                                                                         |
| drawing t<br>A - B<br>B - C<br>C - D<br>D - E<br>E - F<br>F - G<br>G - H<br>I - J | Standard Detail No. E-SD0910.<br>e planning application boundary removed from<br>o aid clarity of plot boundaries.<br>Perimeter Boundary to be agreed<br>Perimeter Boundary to be agreed.<br>Perimeter Boundary to be agreed. |