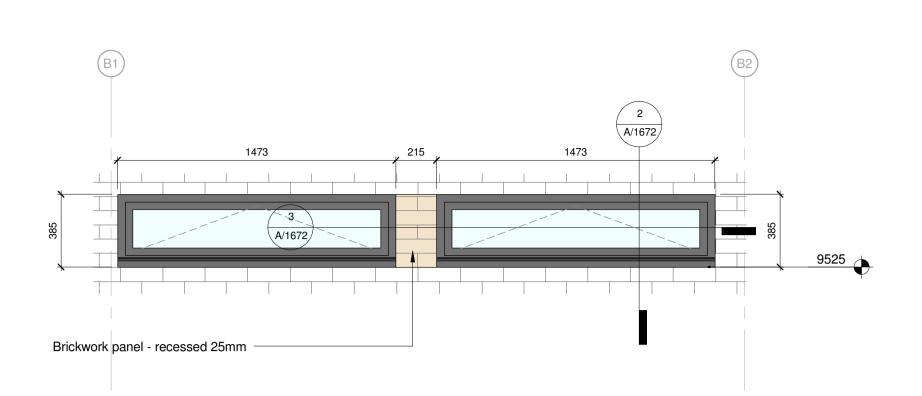

02 - Toilet Windows (W106, W107, W209 & W210) Detail Section

03 - Toilet Windows (W106, W107, W209 & W210) Detail Plan

| A                                       | Window cavity closer detail amended |                |                                                          | RD<br>10/09/2015 | QK<br>10/09/2015 | QK<br>10/09/2015 |         |
|-----------------------------------------|-------------------------------------|----------------|----------------------------------------------------------|------------------|------------------|------------------|---------|
| Version                                 | Revision Description                |                |                                                          | Rev Date         | Drawn by         | Checked B        |         |
| mouchel ii building great relationships |                                     | Client         | Morgan Sindall                                           |                  |                  |                  |         |
|                                         |                                     | Project        | Bellerive                                                |                  |                  |                  |         |
| Purpose  Construction                   |                                     | Drawing Title  | Toliet Window With Recessed Brickwork Panel -<br>Details |                  |                  |                  |         |
| Draft                                   | As –                                | Issuing Office | LIVERPOOL                                                | Drawing Number   |                  |                  | Version |
| Issue                                   |                                     | Telephone      | 0151 600 5500                                            | Bellerive/A/     | 1672             |                  | Α       |