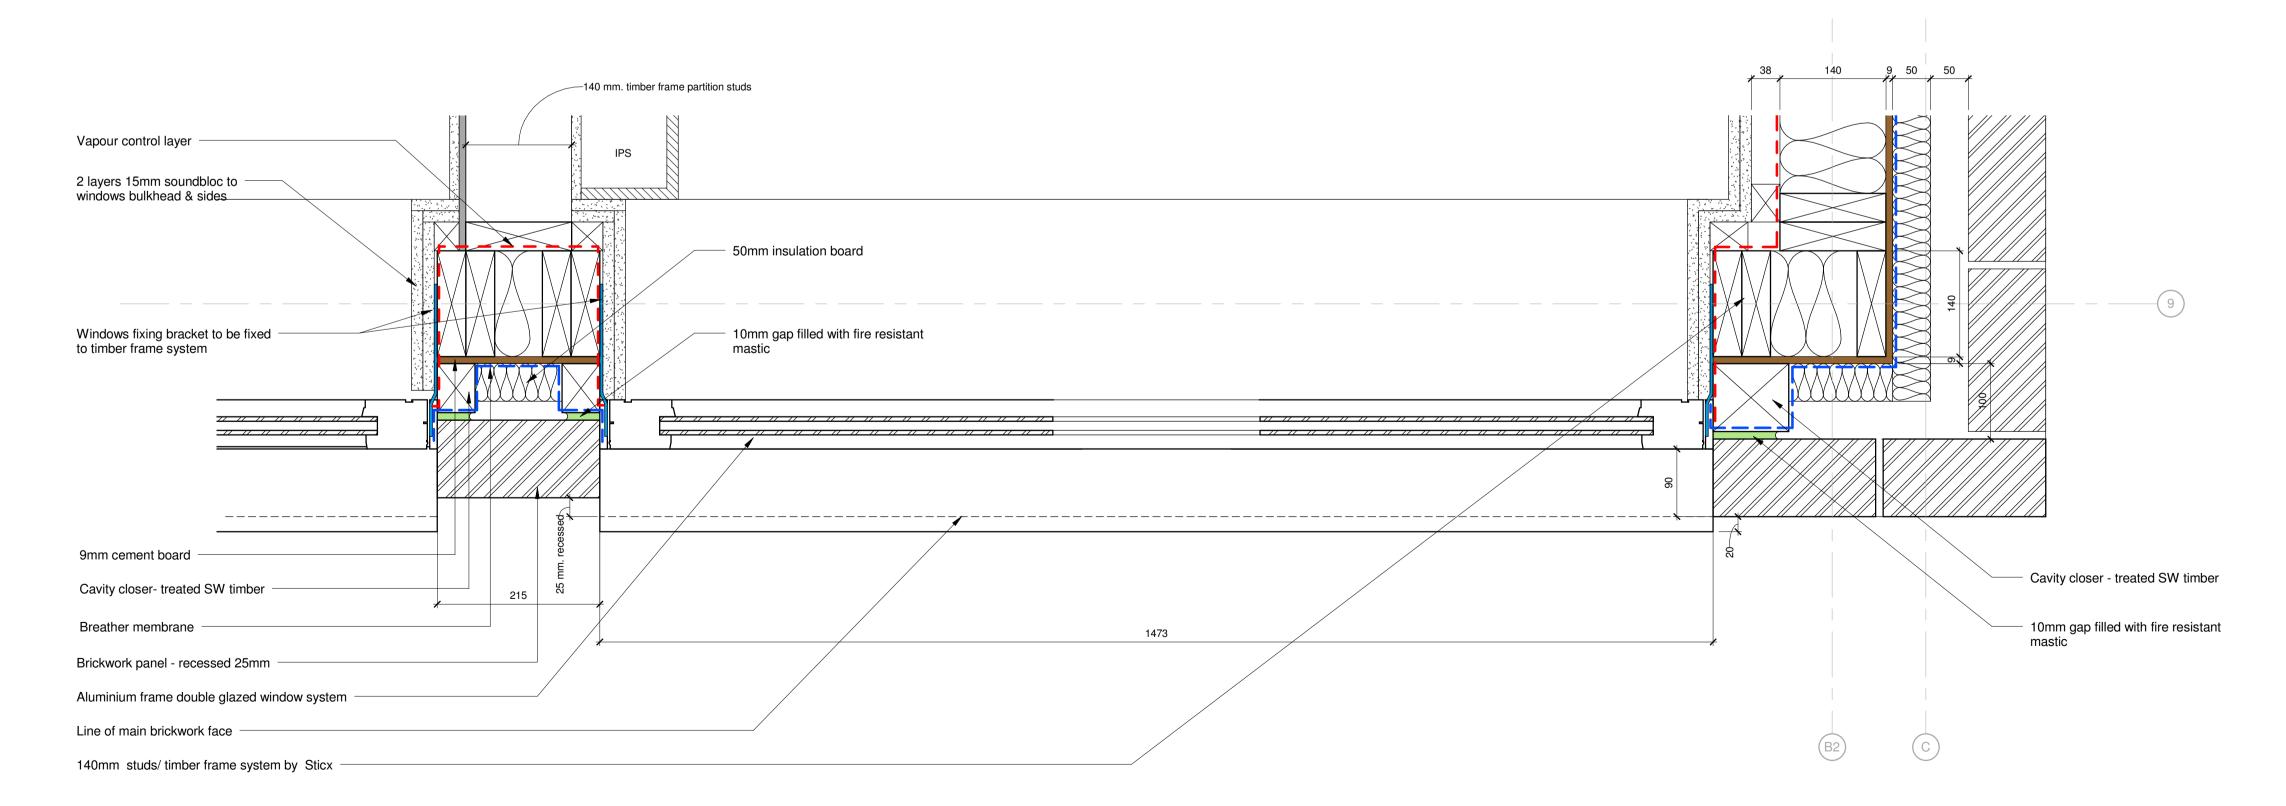

02 - Toilet Windows (W106, W107, W209 & W210) Detail Section

03 - Toilet Windows (W106, W107, W209 & W210) Detail Plan

| A                                       | Window cavity closer detail amended |                |                                                          | RD<br>10/09/2015 | QK<br>10/09/2015 | QK<br>10/09/2015 |         |
|-----------------------------------------|-------------------------------------|----------------|----------------------------------------------------------|------------------|------------------|------------------|---------|
| Version                                 | Revision Description                |                |                                                          | Rev Date         | Drawn by         | Checked B        |         |
| mouchel ii building great relationships |                                     | Client         | Morgan Sindall                                           |                  |                  |                  |         |
|                                         |                                     | Project        | Bellerive                                                |                  |                  |                  |         |
| Purpose  Construction                   |                                     | Drawing Title  | Toliet Window With Recessed Brickwork Panel -<br>Details |                  |                  |                  |         |
| Draft                                   | As –                                | Issuing Office | LIVERPOOL                                                | Drawing Number   |                  |                  | Version |
| Issue                                   |                                     | Telephone      | 0151 600 5500                                            | Bellerive/A/     | 1672             |                  | Α       |