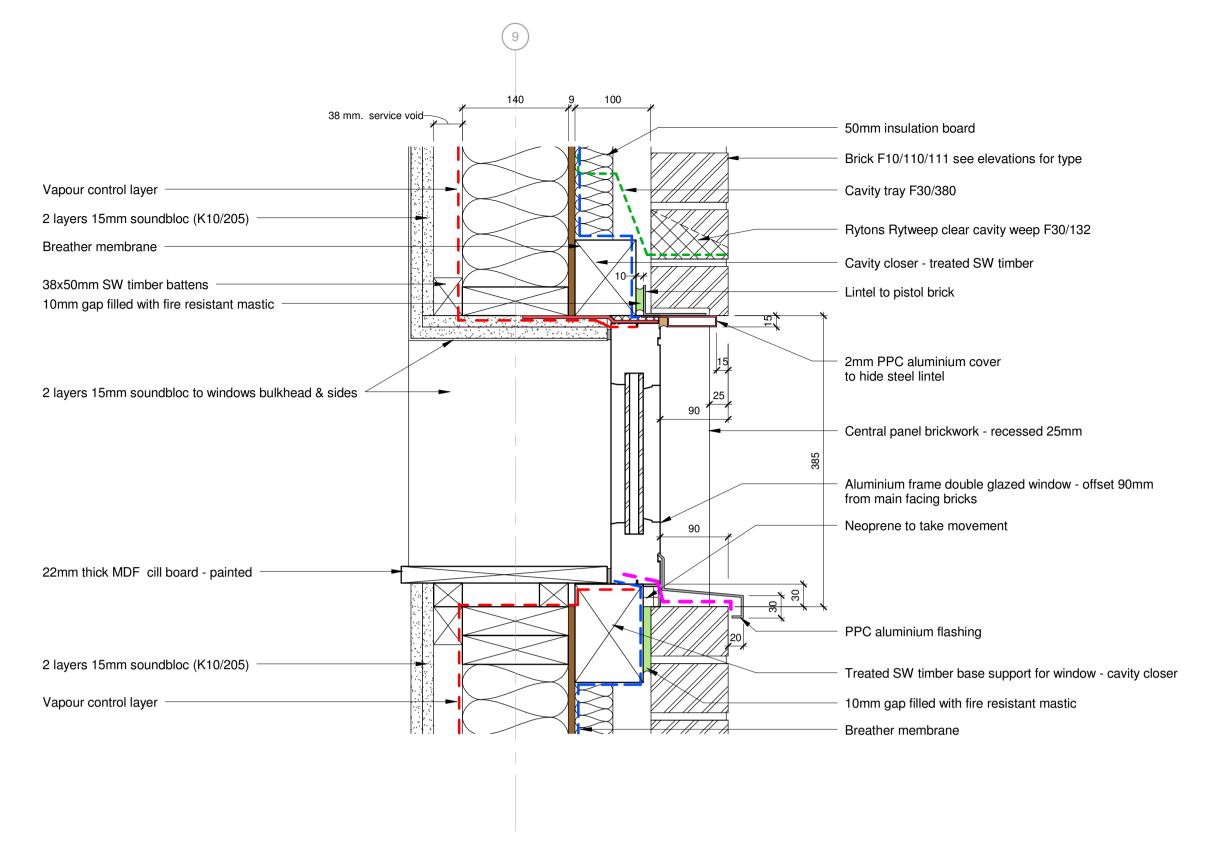

02 - Toilet Windows (W106, W107, W209 & W210) Detail Section

03 - Toilet Windows (W106, W107, W209 & W210) Detail Plan

| A                                       | Window cavity closer detail amended |                |                                                          | RD<br>10/09/2015 | QK<br>10/09/2015 | QK<br>10/09/2015 |         |
|-----------------------------------------|-------------------------------------|----------------|----------------------------------------------------------|------------------|------------------|------------------|---------|
| Version                                 | Revision Description                |                |                                                          | Rev Date         | Drawn by         | Checked B        |         |
| mouchel ii building great relationships |                                     | Client         | Morgan Sindall                                           |                  |                  |                  |         |
|                                         |                                     | Project        | Bellerive                                                |                  |                  |                  |         |
| Purpose  Construction                   |                                     | Drawing Title  | Toliet Window With Recessed Brickwork Panel -<br>Details |                  |                  |                  |         |
| Draft                                   | As –                                | Issuing Office | LIVERPOOL                                                | Drawing Number   |                  |                  | Version |
| Issue                                   |                                     | Telephone      | 0151 600 5500                                            | Bellerive/A/     | 1672             |                  | Α       |