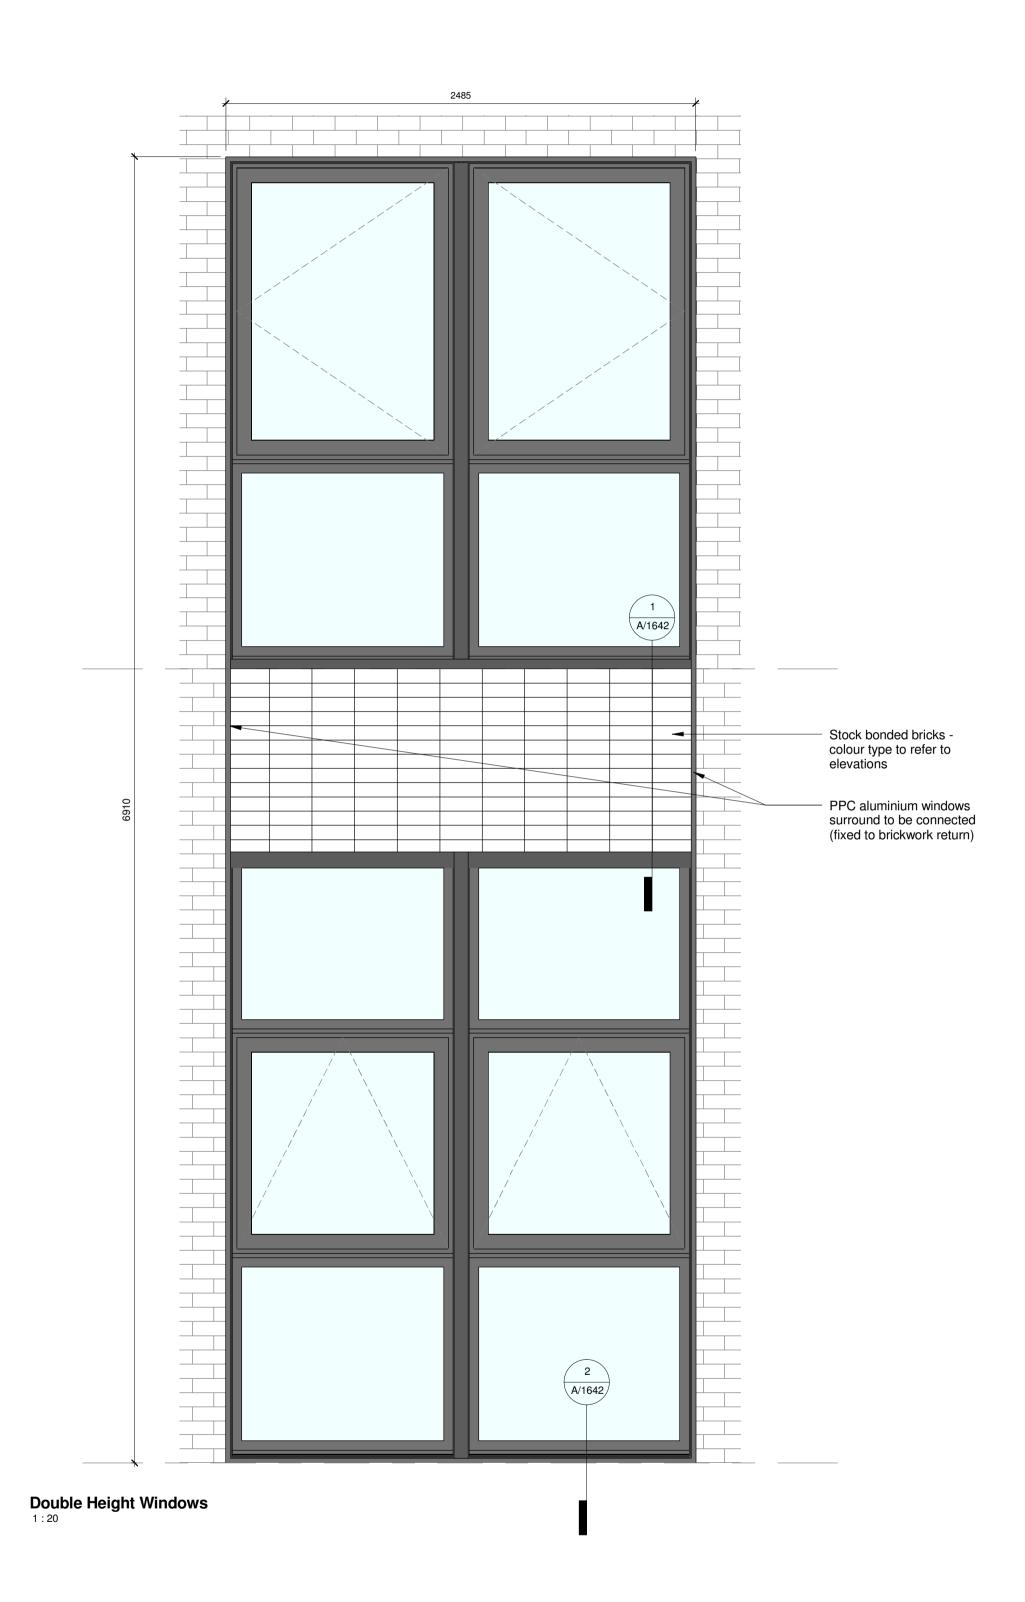

Based upon the ordnance Survey map with the permission of the Controller of Her Majesty's Stationery Office. © Crown Copyright Licence No. LA07649X.

Jamb Detail to Double Height Windows WIP

RD QK QK 10/09/2015 10/09/2015 10/09/2015 JB QK QK 17/07/2015 17/07/2015 17/07/2015 B Window cavity closer detail amended A Construction Issue Revision Description Rev Date Drawn by Checked By mouchel Client

Project Morgan Sindall building great relationships Prawing Title Recessed Brickwork Panel and Window Details Construction Draft Scale (at A1 size)
AS
Indicated Issuing Office LIVERPOOL Drawing Number Bellerive/A/1648 В Telephone 0151 600 5500 © Mouchel copyright