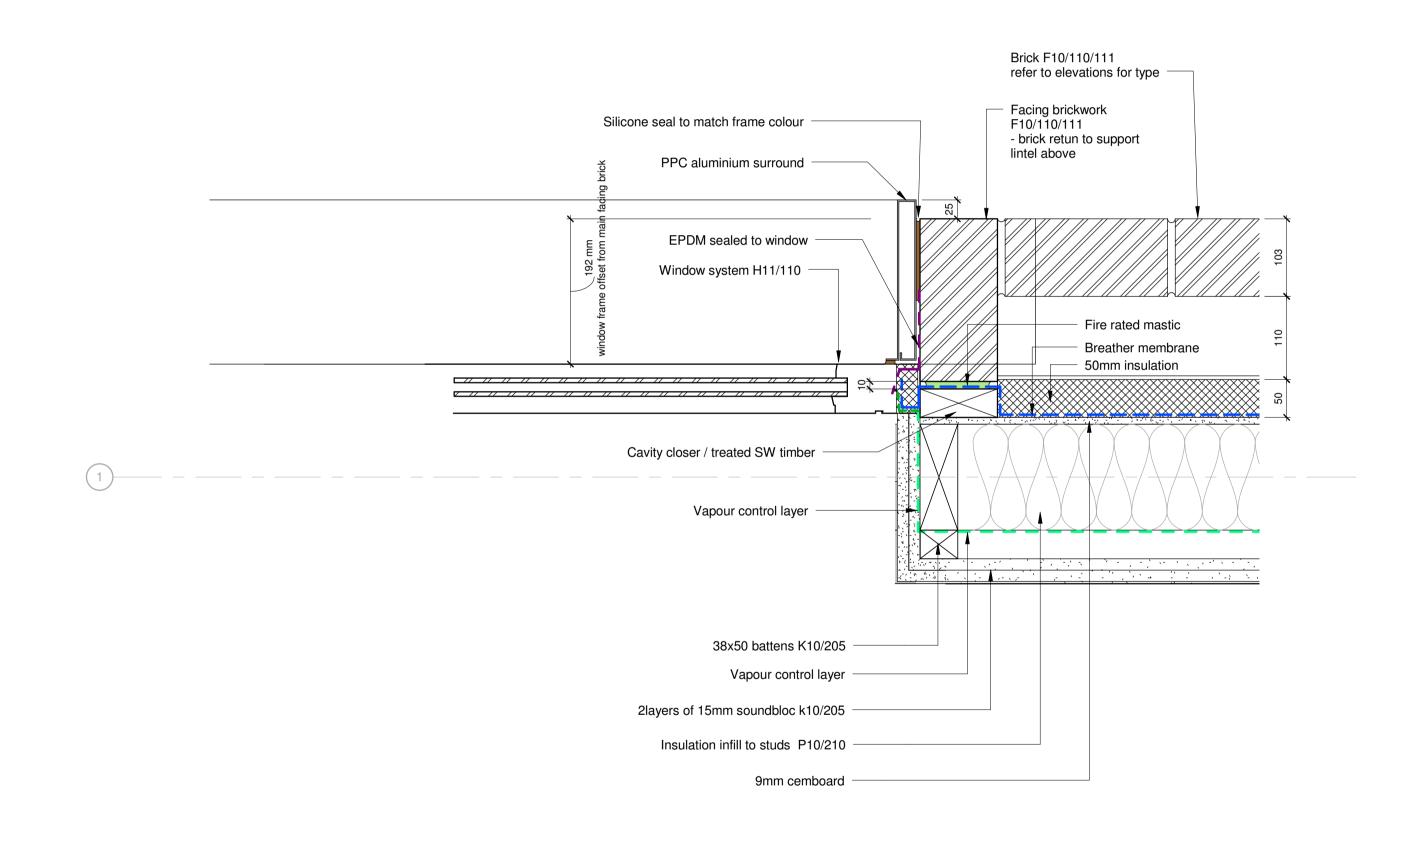

NOTE

This drawing is not to be scaled. All dimensions to be checked on site and any discrepancies to be reported to the Mouchel Office. All material is produced on behalf of Mouchel Ltd. All drawings to be read in conjunction with specification where applicable.

Based upon the ordnance Survey map with the permission of the Controller of Her Majesty's Stationery Office. © Crown Copyright Licence No. LA07649X.

Jamb Detail to Double Height Windows WIP

RD QK QK 10/09/2015 10/09/2015 10/09/2015 JB QK QK 17/07/2015 17/07/2015 17/07/2015 B Window cavity closer detail amended A Construction Issue Revision Description Rev Date Drawn by Checked By mouchel Client

Project Morgan Sindall building great relationships Prawing Title Recessed Brickwork Panel and Window Details Construction Draft Scale (at A1 size)
AS
Indicated Issuing Office LIVERPOOL Drawing Number Bellerive/A/1648 В Telephone 0151 600 5500 © Mouchel copyright