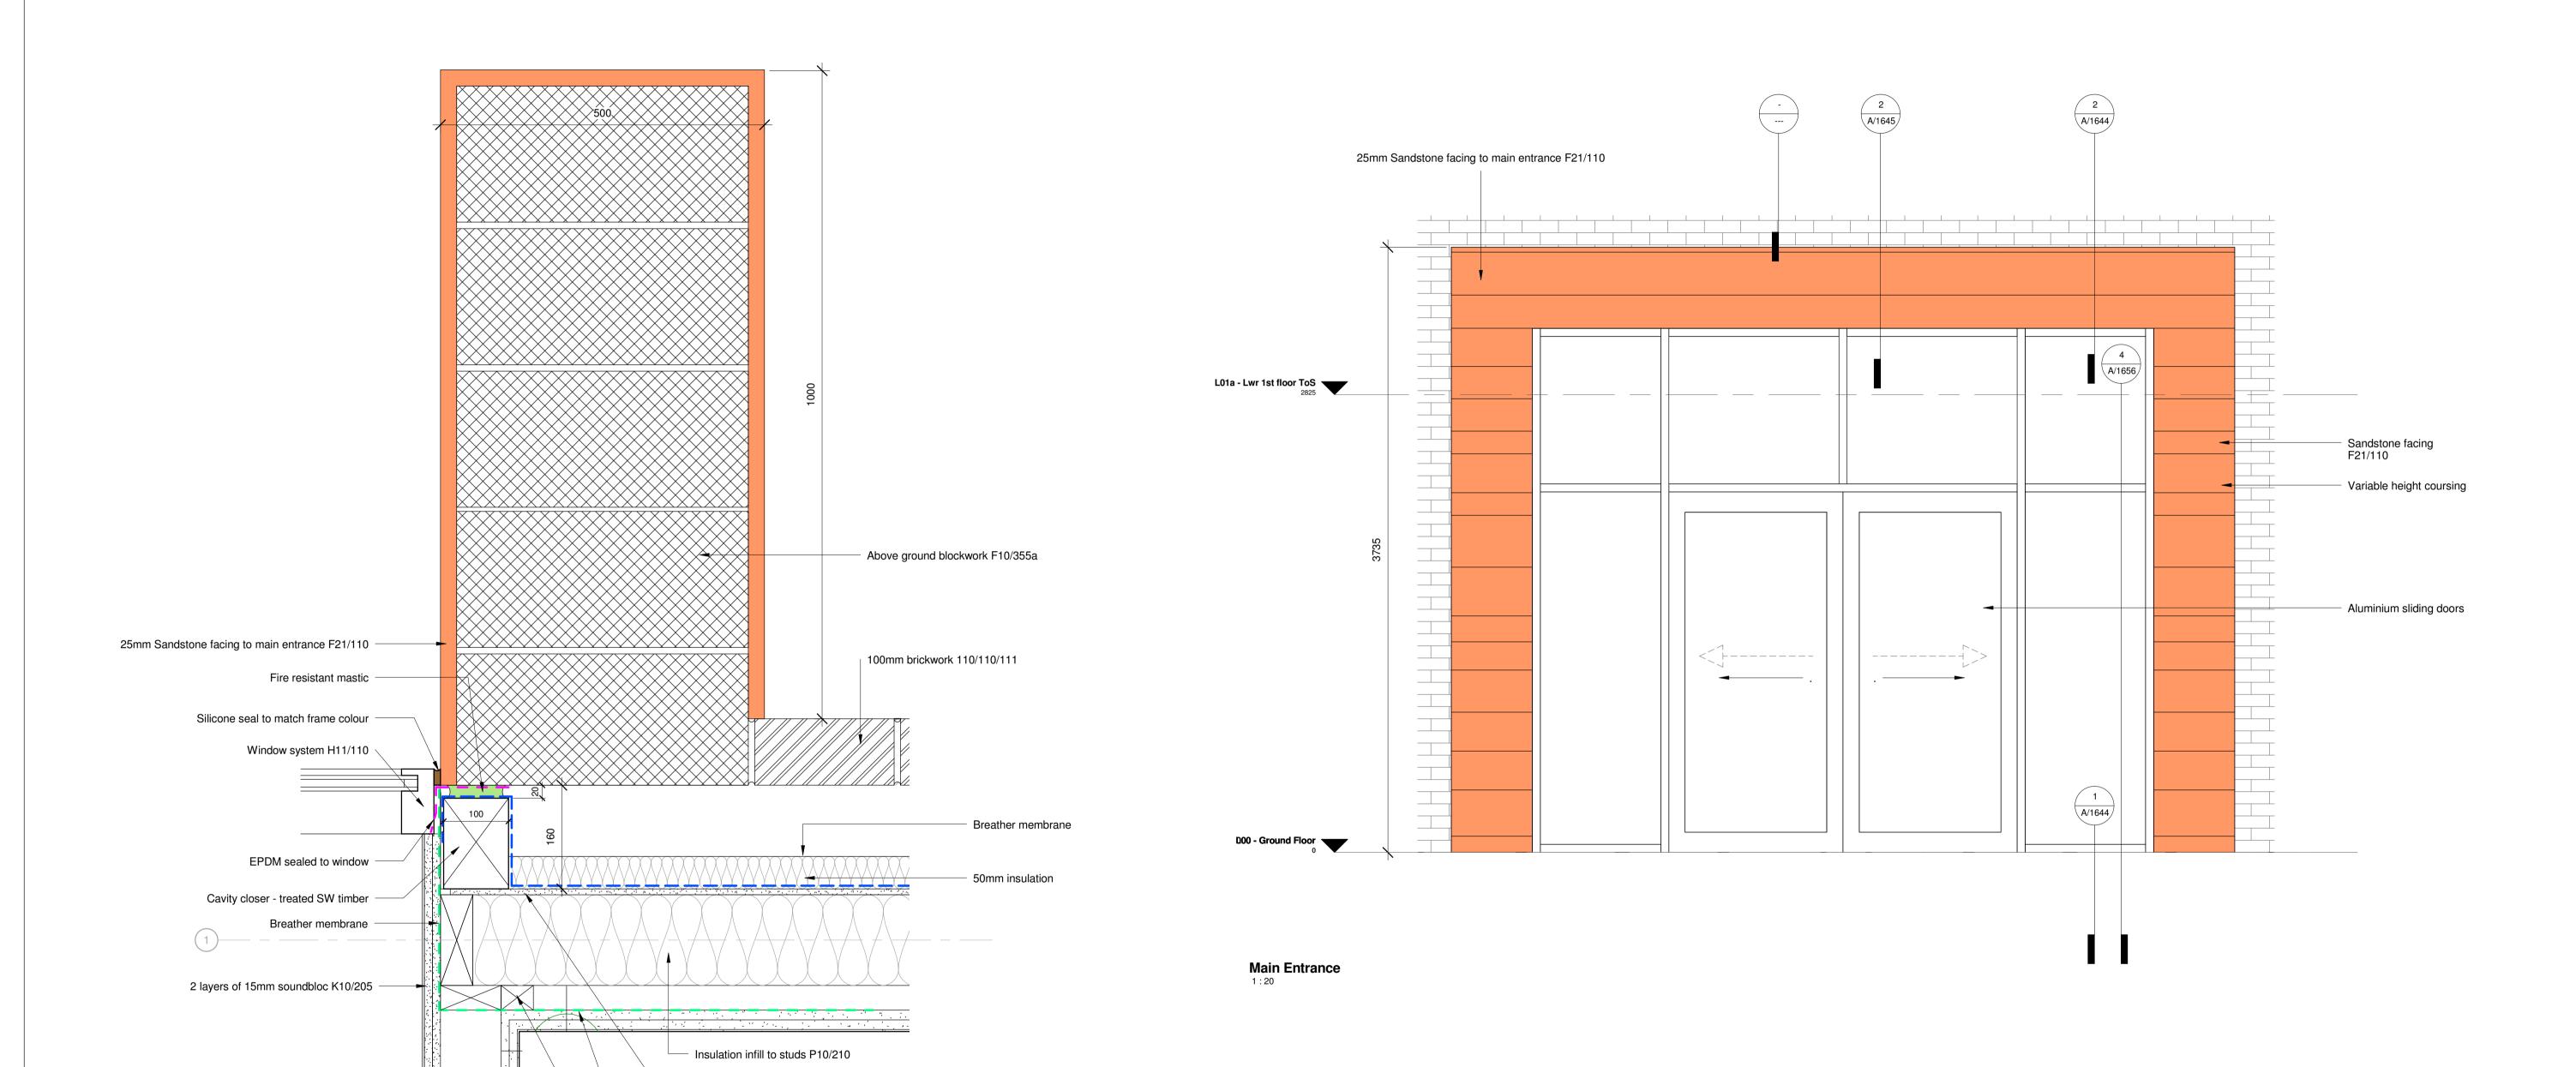

Based upon the ordnance Survey map with the permission of the Controller of Her Majesty's Stationery Office. © Crown Copyright Licence No. LA07649X.

9mm OSB

Jamb Detail to Main Entrance WIP

Vapour control layer
38x50 battens K10/205