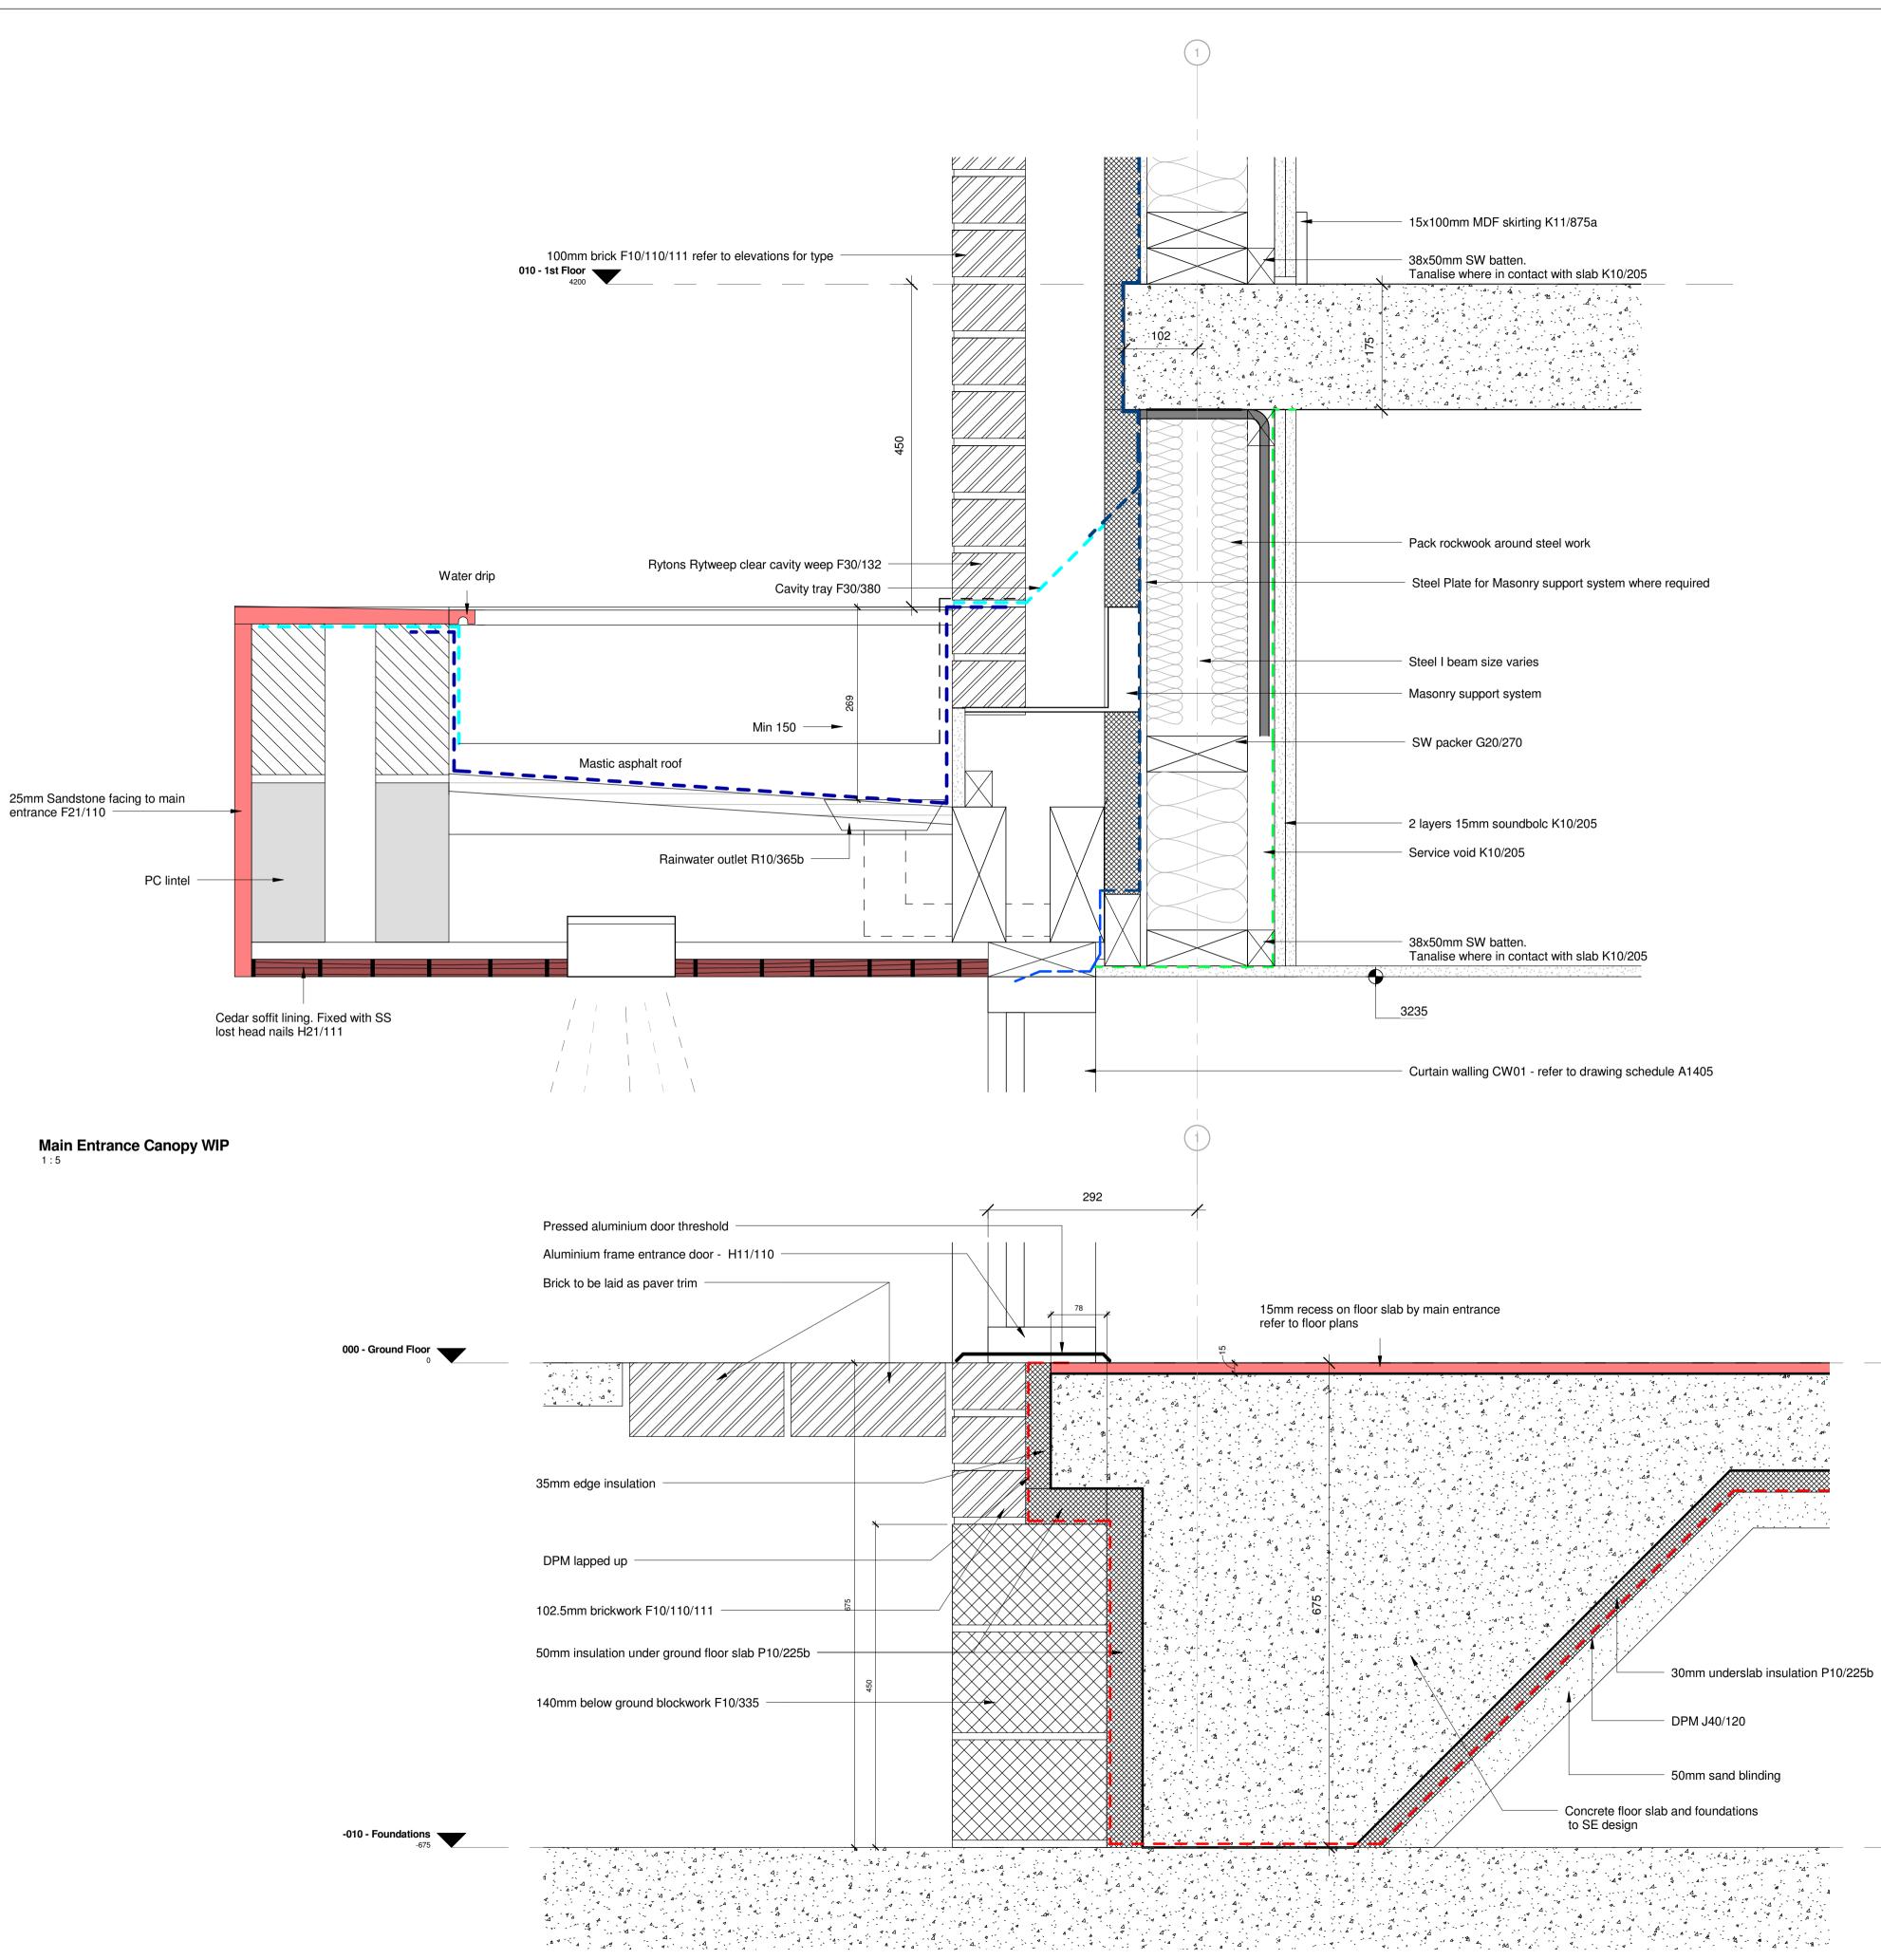

Main Entrance Canopy WIP

Main Entrance Base WIP

NOTE This drawing is not to be scaled. All dimensions to be checked on site and any discrepancies to be reported to the Mouchel Office. All material is produced on behalf of Mouchel Ltd. All drawings to be read in conjunction with specification where applicable.