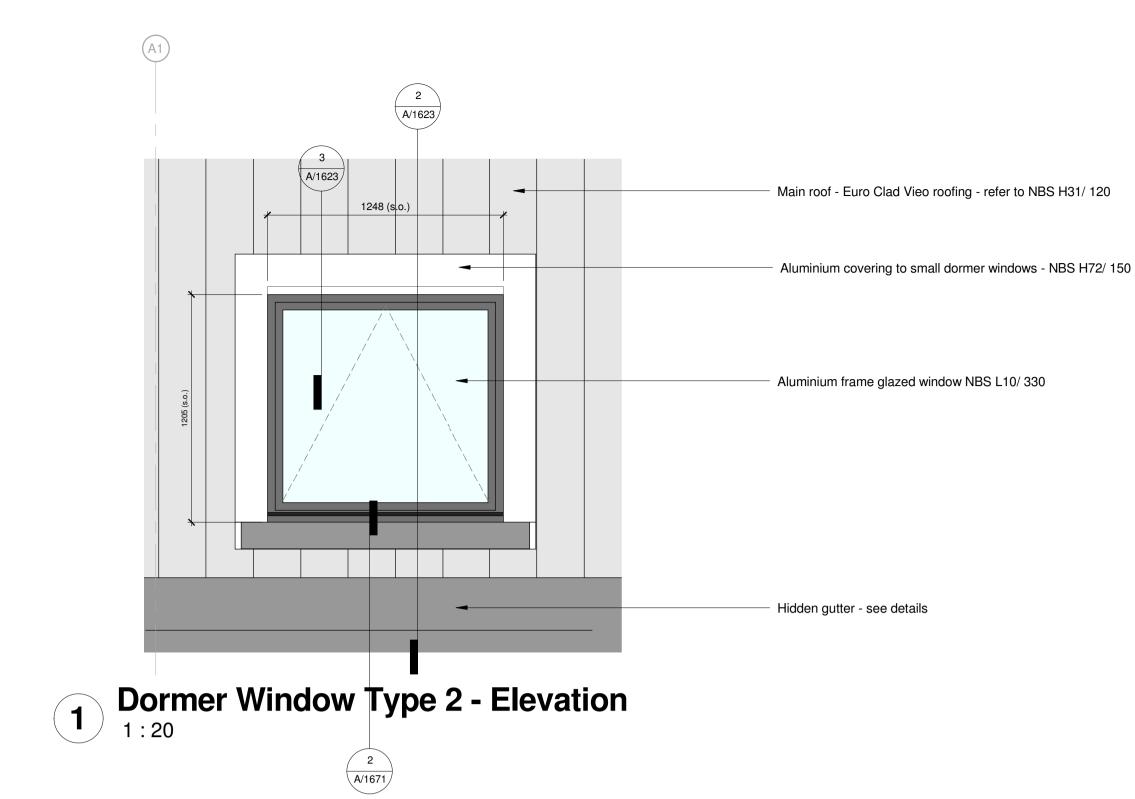

3 A/1623 140 wall studs alignment \_ \_ \_ \_ \_\_\_\_\_ Aluminium covering to small dormer roof/ walls NBS H72/ 150 -1:60 slope 38x250 treated timber edge support -230 200 Aluminium facia to dormer roof eaves × \* -22 135 Aluminium covering to window sides on 18mm ply on timber frame NBS H72/ 150 -Double glazed window in aluminium frame Moisture resistant MDF window cill NBS K11/ 875A - 14 \_ຊ≱ 3mm aluminium window flashing <sup>-</sup> Vapour control layer 2-15mm plasterboard as specified Hidden gutter - see detail Timber frame inner leaf 12450 top of brick 50mm wall insulation board  $\rightarrow$ Breather membrane 15x100mm MDF skirting - NBS K11/ 875A Facing Brickwork - NBS F10/110 Treated timber backing Insulation - Floor finishes - refer to Floor Finishing Plan A1010 to A1013 Timber frame inner leaf as per structural engineer design -030 - 3rd Floor 