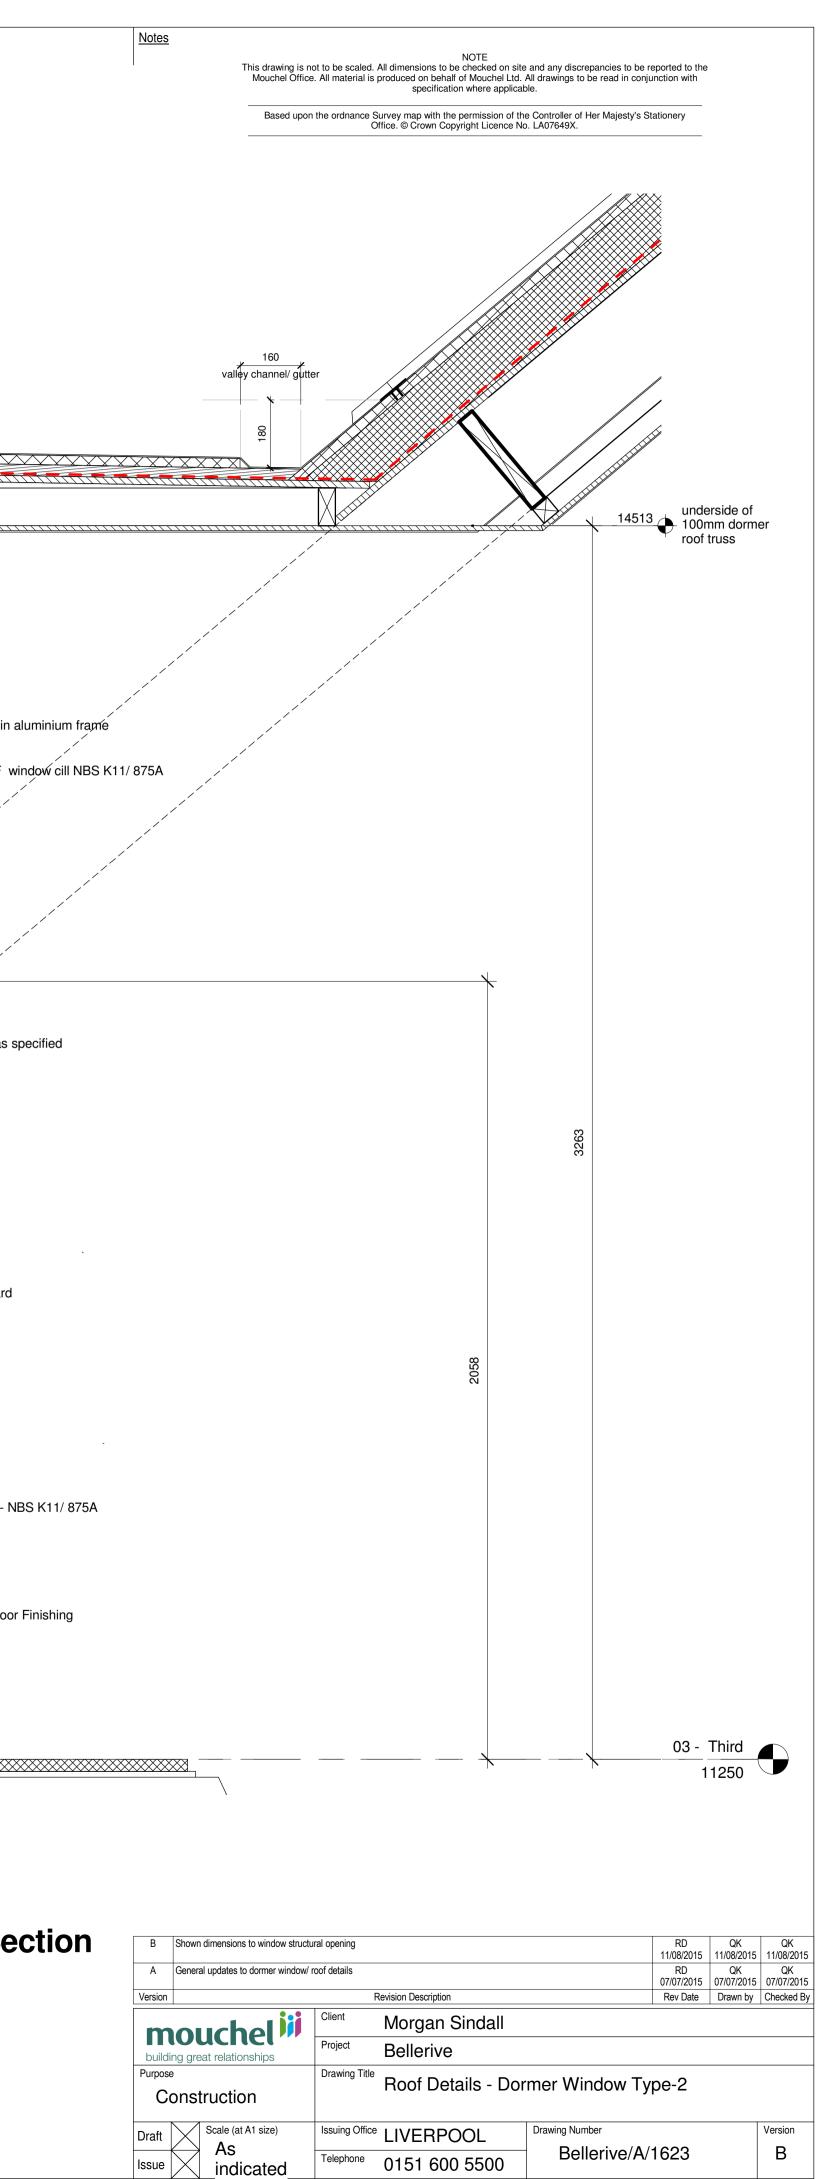

3 A/1623 140 wall studs alignment \_ \_ \_ \_ \_\_\_\_\_ Aluminium covering to small dormer roof/ walls NBS H72/ 150 -1:60 slope 38x250 treated timber edge support -230 200 Aluminium facia to dormer roof eaves × \* -22 135 Aluminium covering to window sides on 18mm ply on timber frame NBS H72/ 150 -Double glazed window in aluminium frame Moisture resistant MDF window cill NBS K11/ 875A - 14 \_ຊ≱ 3mm aluminium window flashing <sup>-</sup> Vapour control layer 2-15mm plasterboard as specified Hidden gutter - see detail Timber frame inner leaf 12450 top of brick 50mm wall insulation board  $\rightarrow$ Breather membrane 15x100mm MDF skirting - NBS K11/ 875A Facing Brickwork - NBS F10/110 Treated timber backing Insulation - Floor finishes - refer to Floor Finishing Plan A1010 to A1013 Timber frame inner leaf as per structural engineer design -030 - 3rd Floor 

2 Dormer Window Type 2 - Section

<sup>©</sup> Mouchel copyright