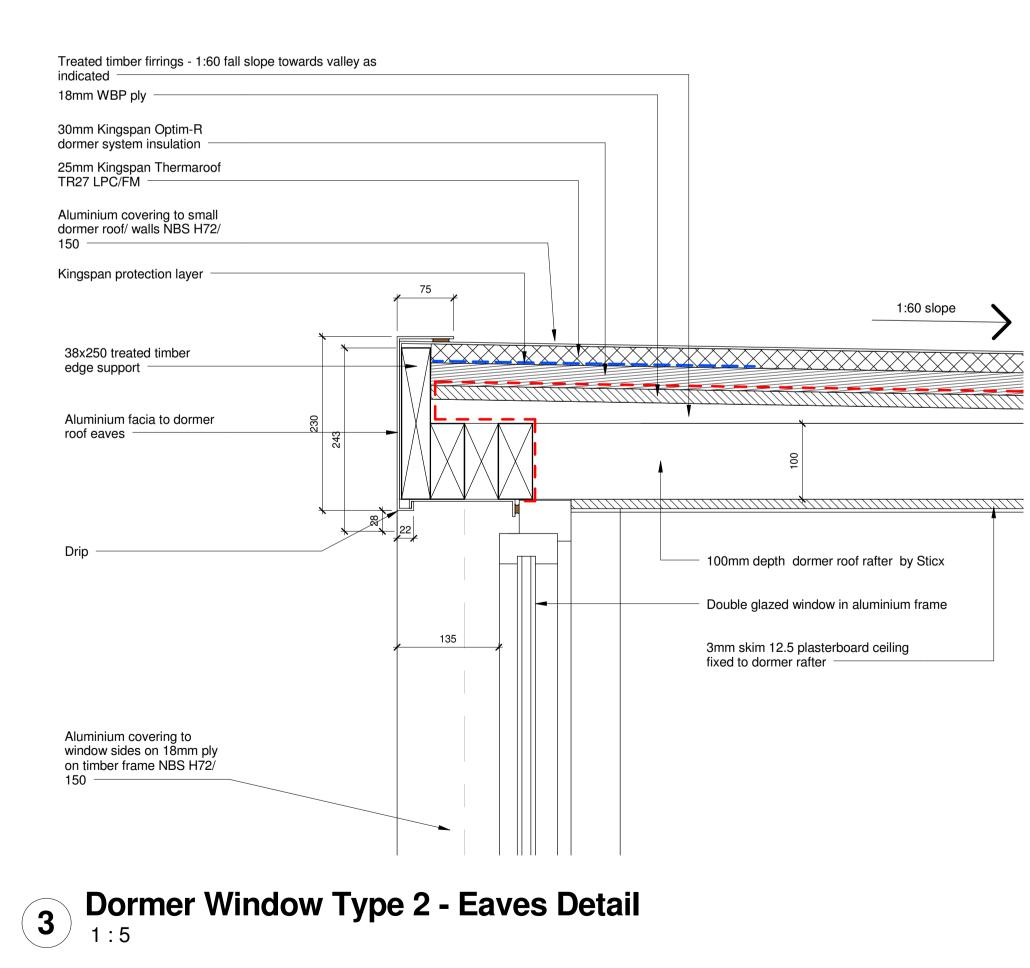

3 A/1623 140 wall studs alignment \_ \_ \_ \_ \_\_\_\_\_ Aluminium covering to small dormer roof/ walls NBS H72/ 150 -1:60 slope 38x250 treated timber edge support -230 200 Aluminium facia to dormer roof eaves × \* -22 135 Aluminium covering to window sides on 18mm ply on timber frame NBS H72/ 150 -Double glazed window in aluminium frame Moisture resistant MDF window cill NBS K11/ 875A - 14 \_ຊ≱ 3mm aluminium window flashing <sup>-</sup> Vapour control layer 2-15mm plasterboard as specified Hidden gutter - see detail Timber frame inner leaf 12450 top of brick 50mm wall insulation board  $\rightarrow$ Breather membrane 15x100mm MDF skirting - NBS K11/ 875A Facing Brickwork - NBS F10/110 Treated timber backing Insulation - Floor finishes - refer to Floor Finishing Plan A1010 to A1013 Timber frame inner leaf as per structural engineer design -030 - 3rd Floor 