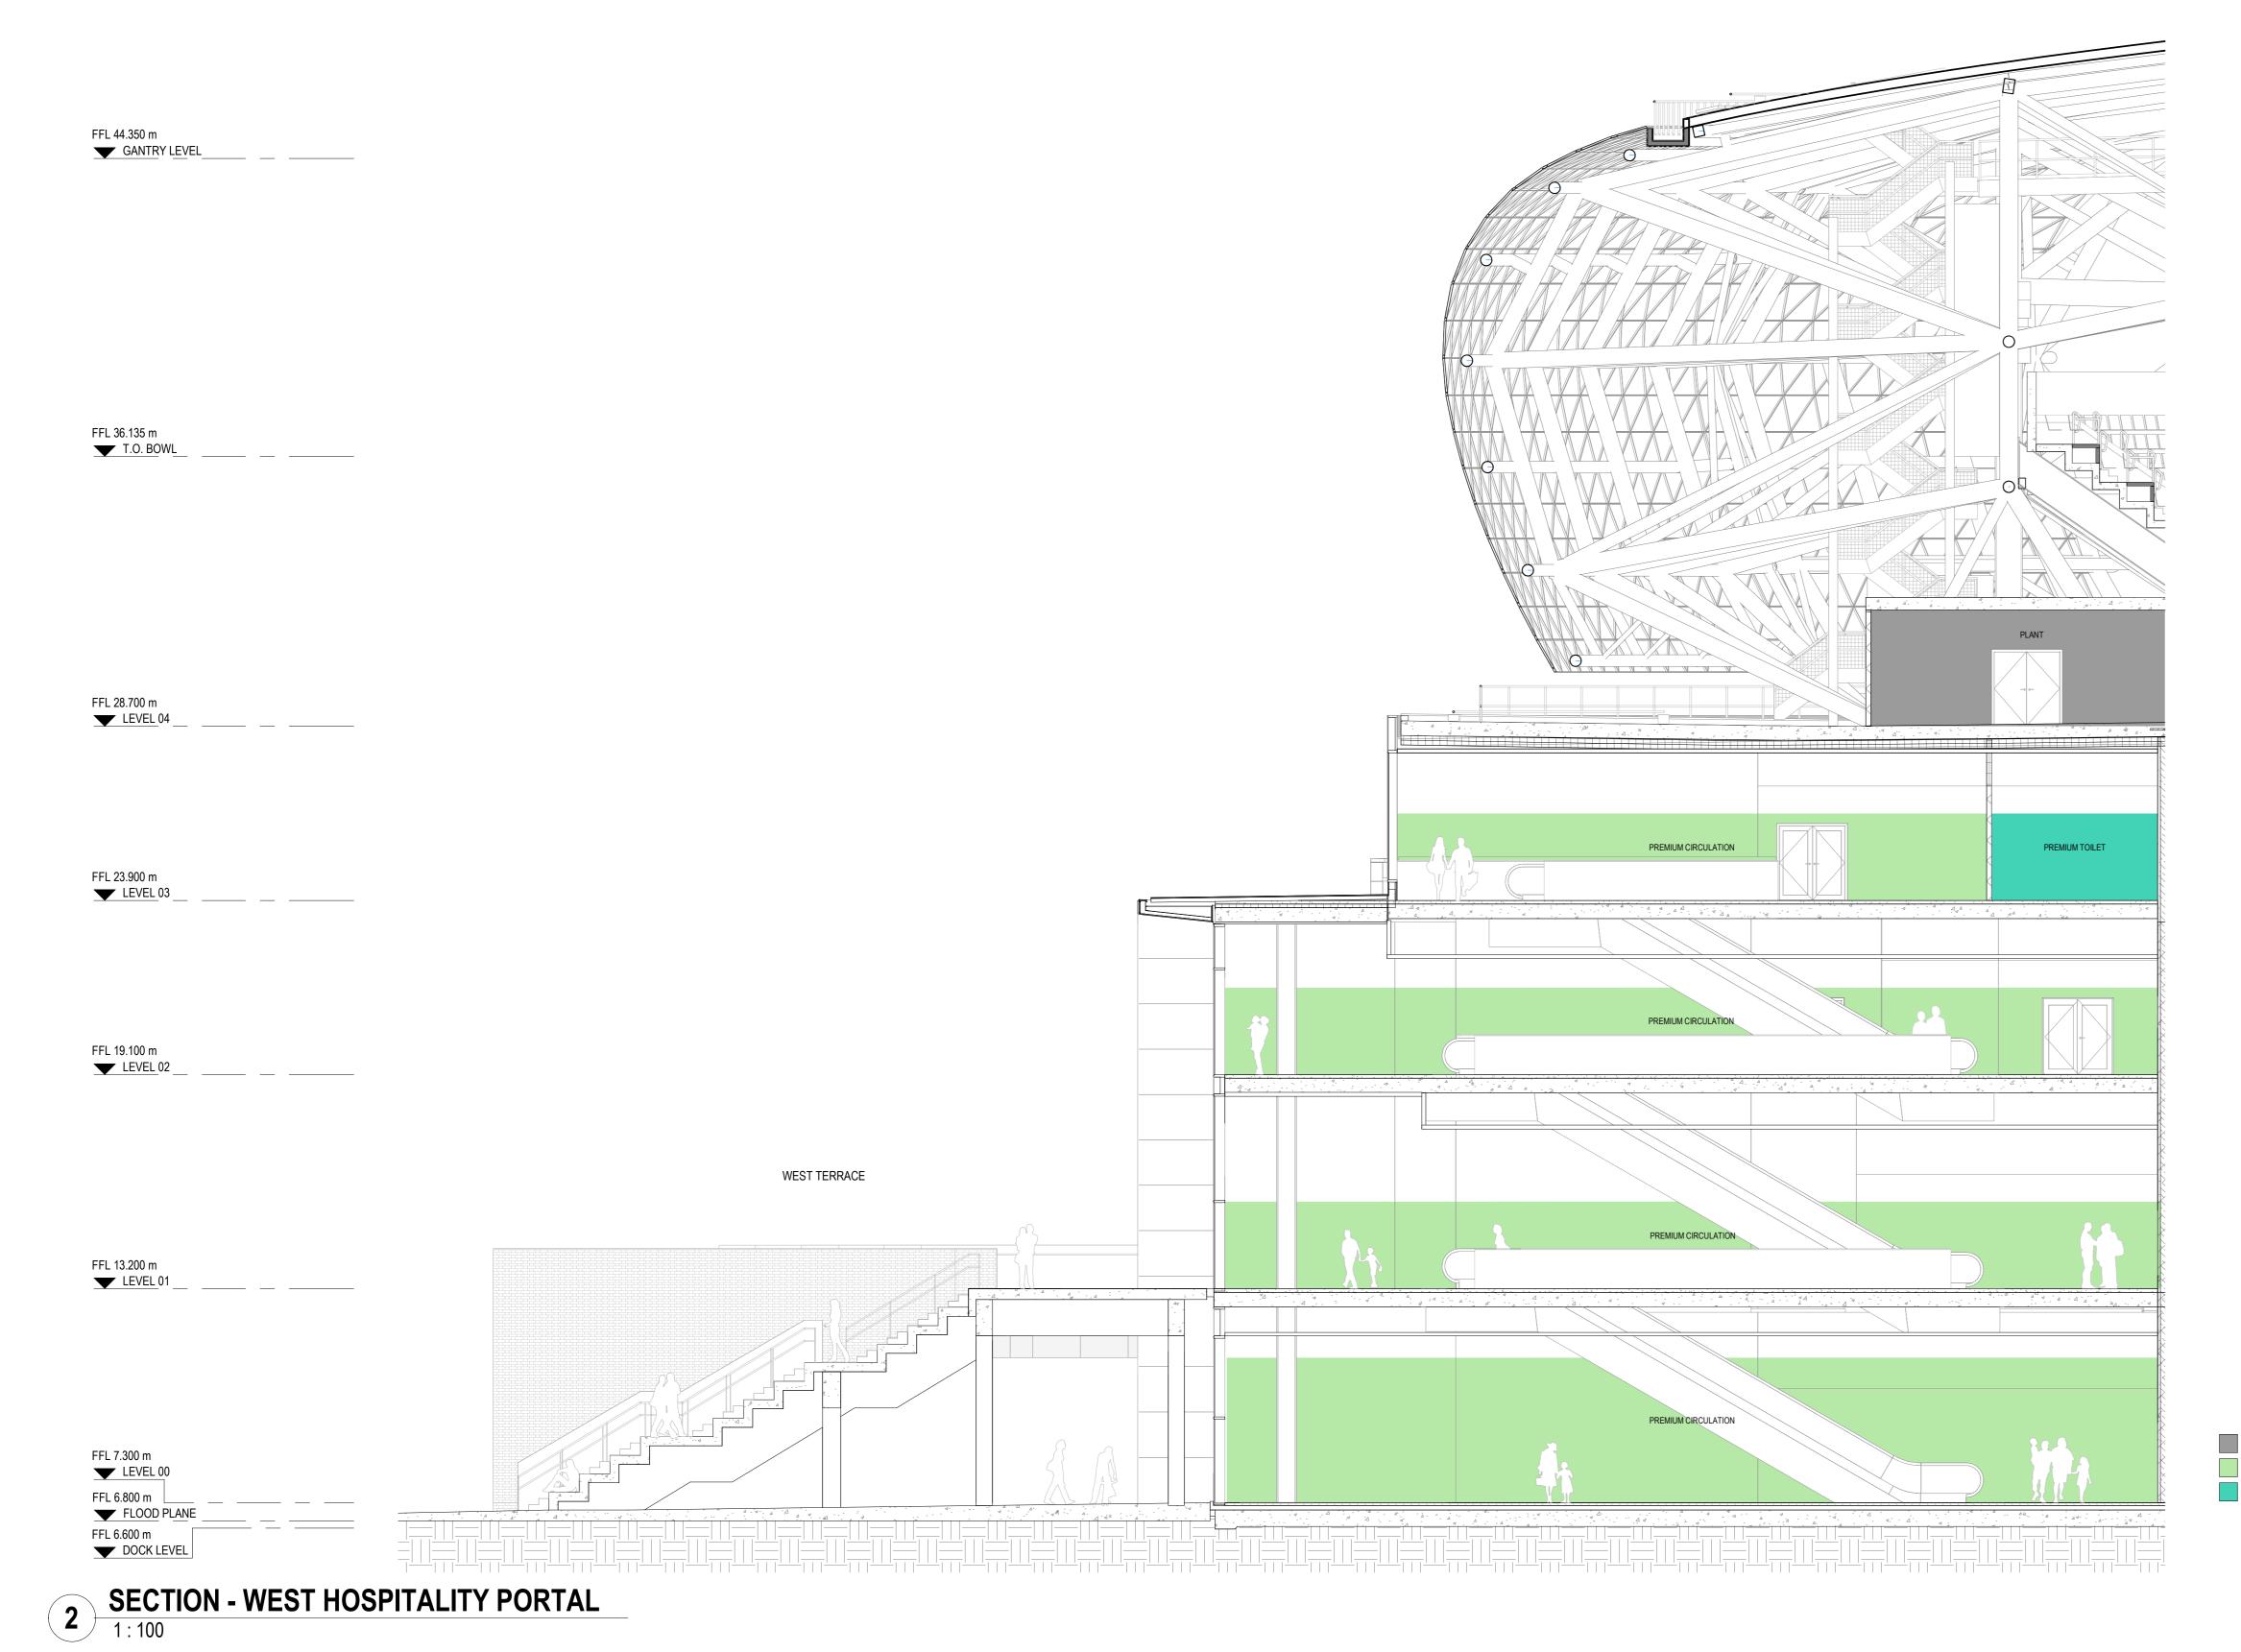

Planning Consultant GT GARDINER CBRE

Structural / MEP / Infrastructure

**BURO HAPPOLD** 

THE PEOPLE'S PROJECT

Drawing Title
PLANNING ADDENDUM STADIUM

PROPOSED ENLARGED BUILDING WEST PORTAL CROSS-SECTION

Designed
PATTERN DESIGN <u>Checked</u> **NT** Drawn **MB** Purpose of Issue