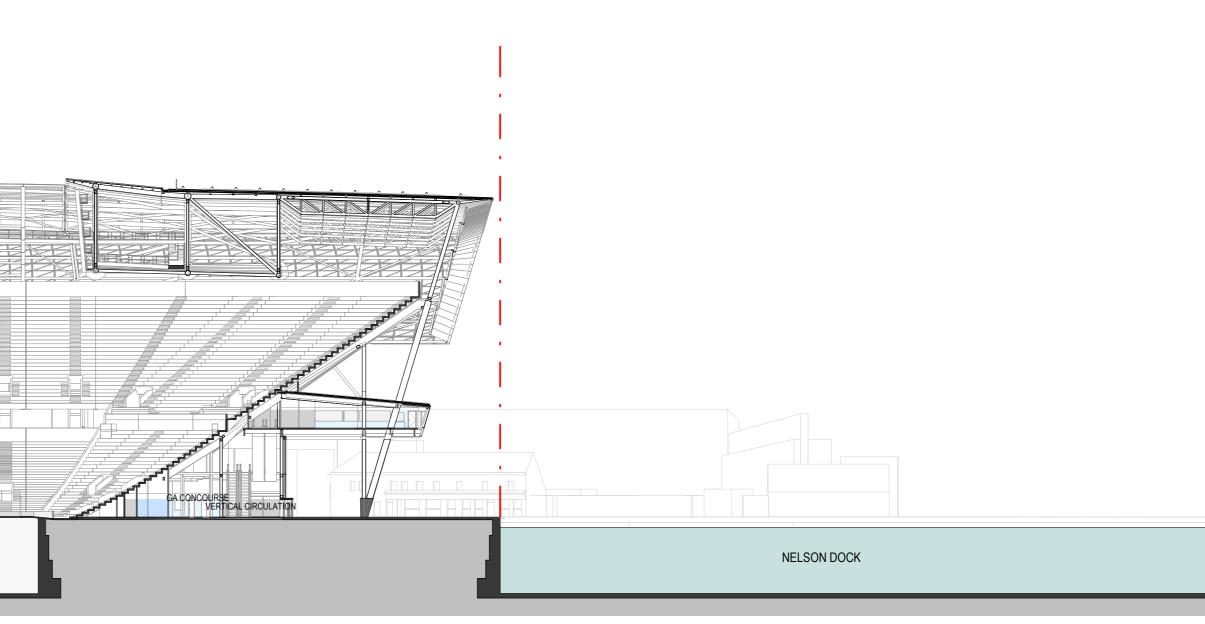

| L 52.050 m                                                                                                                                                                                                                                                                                                                                                                                                                                                                                                                                                                                                                                                                                                                                                                                                                                                                                                                                                                                                                                                                                                                                                                                                                                                                                                                                                                                                                                                                                                                                                                                                                                                                                                                                                                                                                                                                                                                         |                        |                |                      |             |             |  |     |
|------------------------------------------------------------------------------------------------------------------------------------------------------------------------------------------------------------------------------------------------------------------------------------------------------------------------------------------------------------------------------------------------------------------------------------------------------------------------------------------------------------------------------------------------------------------------------------------------------------------------------------------------------------------------------------------------------------------------------------------------------------------------------------------------------------------------------------------------------------------------------------------------------------------------------------------------------------------------------------------------------------------------------------------------------------------------------------------------------------------------------------------------------------------------------------------------------------------------------------------------------------------------------------------------------------------------------------------------------------------------------------------------------------------------------------------------------------------------------------------------------------------------------------------------------------------------------------------------------------------------------------------------------------------------------------------------------------------------------------------------------------------------------------------------------------------------------------------------------------------------------------------------------------------------------------|------------------------|----------------|----------------------|-------------|-------------|--|-----|
| <ul> <li>ROOF LEVEL</li> <li>44.350 m</li> <li>GANTRY LEVEL</li> <li>136.135 m</li> </ul>                                                                                                                                                                                                                                                                                                                                                                                                                                                                                                                                                                                                                                                                                                                                                                                                                                                                                                                                                                                                                                                                                                                                                                                                                                                                                                                                                                                                                                                                                                                                                                                                                                                                                                                                                                                                                                          |                        |                |                      |             |             |  |     |
| <ul> <li>▼ T.O. BOWL</li> <li>L 28.700 m</li> <li>▼ LEVEL 04</li> <li>L 23.900 m</li> </ul>                                                                                                                                                                                                                                                                                                                                                                                                                                                                                                                                                                                                                                                                                                                                                                                                                                                                                                                                                                                                                                                                                                                                                                                                                                                                                                                                                                                                                                                                                                                                                                                                                                                                                                                                                                                                                                        | 1940 - 1940 - 1940<br> | []*** []*** [] |                      | //***//***  | (faar (faar |  |     |
| LEVEL 03 L 19.100 m LEVEL 02 L 13.200 m                                                                                                                                                                                                                                                                                                                                                                                                                                                                                                                                                                                                                                                                                                                                                                                                                                                                                                                                                                                                                                                                                                                                                                                                                                                                                                                                                                                                                                                                                                                                                                                                                                                                                                                                                                                                                                                                                            |                        |                |                      |             |             |  |     |
| LEVEL 01                                                                                                                                                                                                                                                                                                                                                                                                                                                                                                                                                                                                                                                                                                                                                                                                                                                                                                                                                                                                                                                                                                                                                                                                                                                                                                                                                                                                                                                                                                                                                                                                                                                                                                                                                                                                                                                                                                                           |                        | V              | UNITED UTILITIES WAS | STE<br>_ANT |             |  |     |
| L 7.300 m<br>LEVEL 00<br>L 6.600 m<br>DOCK LEVEL<br>L 0.000 m<br>ORDNANCE DATUM                                                                                                                                                                                                                                                                                                                                                                                                                                                                                                                                                                                                                                                                                                                                                                                                                                                                                                                                                                                                                                                                                                                                                                                                                                                                                                                                                                                                                                                                                                                                                                                                                                                                                                                                                                                                                                                    |                        |                | VATER TREATMENT PL   | STE<br>ANT  | 'H-SOU'     |  |     |
| L 7.300 m<br>LEVEL 00<br>L 6.600 m<br>DOCK LEVEL<br>L 0.000 m<br>ORDNANCE DATUM                                                                                                                                                                                                                                                                                                                                                                                                                                                                                                                                                                                                                                                                                                                                                                                                                                                                                                                                                                                                                                                                                                                                                                                                                                                                                                                                                                                                                                                                                                                                                                                                                                                                                                                                                                                                                                                    | VERALL                 |                | VATER TREATMENT PL   | ANT         | TH-SOU      |  | SH- |
| L 7.300 m<br>LEVEL 00<br>L 6.600 m<br>DOCK LEVEL<br>L 0.000 m<br>ORDNANCE DATUM                                                                                                                                                                                                                                                                                                                                                                                                                                                                                                                                                                                                                                                                                                                                                                                                                                                                                                                                                                                                                                                                                                                                                                                                                                                                                                                                                                                                                                                                                                                                                                                                                                                                                                                                                                                                                                                    | VERALL                 |                | VATER TREATMENT PL   | ANT         | TH-SOU      |  | SH- |
| L 7.300 m<br>LEVEL 00<br>L 6.600 m<br>DOCK LEVEL<br>L 0.000 m<br>ORDNANCE DATUM                                                                                                                                                                                                                                                                                                                                                                                                                                                                                                                                                                                                                                                                                                                                                                                                                                                                                                                                                                                                                                                                                                                                                                                                                                                                                                                                                                                                                                                                                                                                                                                                                                                                                                                                                                                                                                                    | VERALL                 |                | VATER TREATMENT PL   | ANT         | TH-SOU      |  | SH- |
| L 7.300 m<br>LEVEL 00<br>L 6.600 m<br>DOCK LEVEL<br>L 0.000 m<br>ORDNANCE DATUM                                                                                                                                                                                                                                                                                                                                                                                                                                                                                                                                                                                                                                                                                                                                                                                                                                                                                                                                                                                                                                                                                                                                                                                                                                                                                                                                                                                                                                                                                                                                                                                                                                                                                                                                                                                                                                                    | VERALL                 |                | VATER TREATMENT PL   | ANT         | TH-SOU      |  | SH- |
| L 7.300 m<br>LEVEL 00<br>L 6.600 m<br>DOCK LEVEL<br>L 0.000 m<br>ORDNANCE DATUM                                                                                                                                                                                                                                                                                                                                                                                                                                                                                                                                                                                                                                                                                                                                                                                                                                                                                                                                                                                                                                                                                                                                                                                                                                                                                                                                                                                                                                                                                                                                                                                                                                                                                                                                                                                                                                                    | VERALL                 |                | VATER TREATMENT PL   | ANT         | TH-SOU      |  | SH- |
| - 7.300 m<br>► LEVEL 00<br>- 6.600 m<br>► DOCK LEVEL<br>- 0.000 m<br>► ORDNANCE DATUM                                                                                                                                                                                                                                                                                                                                                                                                                                                                                                                                                                                                                                                                                                                                                                                                                                                                                                                                                                                                                                                                                                                                                                                                                                                                                                                                                                                                                                                                                                                                                                                                                                                                                                                                                                                                                                              | VERALL                 |                | VATER TREATMENT PL   | ANT         | TH-SOU      |  | SH- |
| <ul> <li>7.300 m</li> <li>LEVEL 00</li> <li>6.600 m</li> <li>DOCK LEVEL</li> <li>0.000 m</li> <li>ORDNANCE DATUR</li> </ul> 52.050 m 52.050 m ROOF LEVEL 44.350 m                                                                                                                                                                                                                                                                                                                                                                                                                                                                                                                                                                                                                                                                                                                                                                                                                                                                                                                                                                                                                                                                                                                                                                                                                                                                                                                                                                                                                                                                                                                                                                                                                                                                                                                                                                  | VERALL                 |                | VATER TREATMENT PL   | ANT         |             |  | SH- |
| L 7.300 m         L EVEL 00         L 6.600 m         DOCK LEVEL         0.000 m         ORDNANCE DATUN         Image: Comparison of the system of the | VERALL                 |                | VATER TREATMENT PL   | ANT         |             |  | SH- |
| - 7.300 m         ▲ LEVEL 00         - 6.600 m         > DOCK LEVEL         - 0.000 m            ORDNANCE DATUN         ▲ 0.000 m         ▲ 0.000 m         ORDNANCE DATUN         ▲ 1         ▲ 1         ▲ 1         ▲ 1         ▲ 1         ▲ 1         ▲ 1         ▲ 1         ▲ 1         ▲ 4.350 m         ▲ 4.350 m         ▲ 4.350 m         ▲ GANTRY LEVEL         ▲ 36.135 m         ▲ 7.0. BOWL         ▲ 23.900 m         ▲ LEVEL 04         ▲ 19.100 m         ▲ LEVEL 02                                                                                                                                                                                                                                                                                                                                                                                                                                                                                                                                                                                                                                                                                                                                                                                                                                                                                                                                                                                                                                                                                                                                                                                                                                                                                                                                                                                                                                             | VERALL                 |                | VATER TREATMENT PL   | ANT         |             |  | SH- |
| L 7.300 m         L EVEL 00         L 6.600 m         DOCK LEVEL         0.000 m         ORDNANCE DATUN         Image: Comparison of the system of the |                        |                | VATER TREATMENT PL   |             |             |  | SH- |