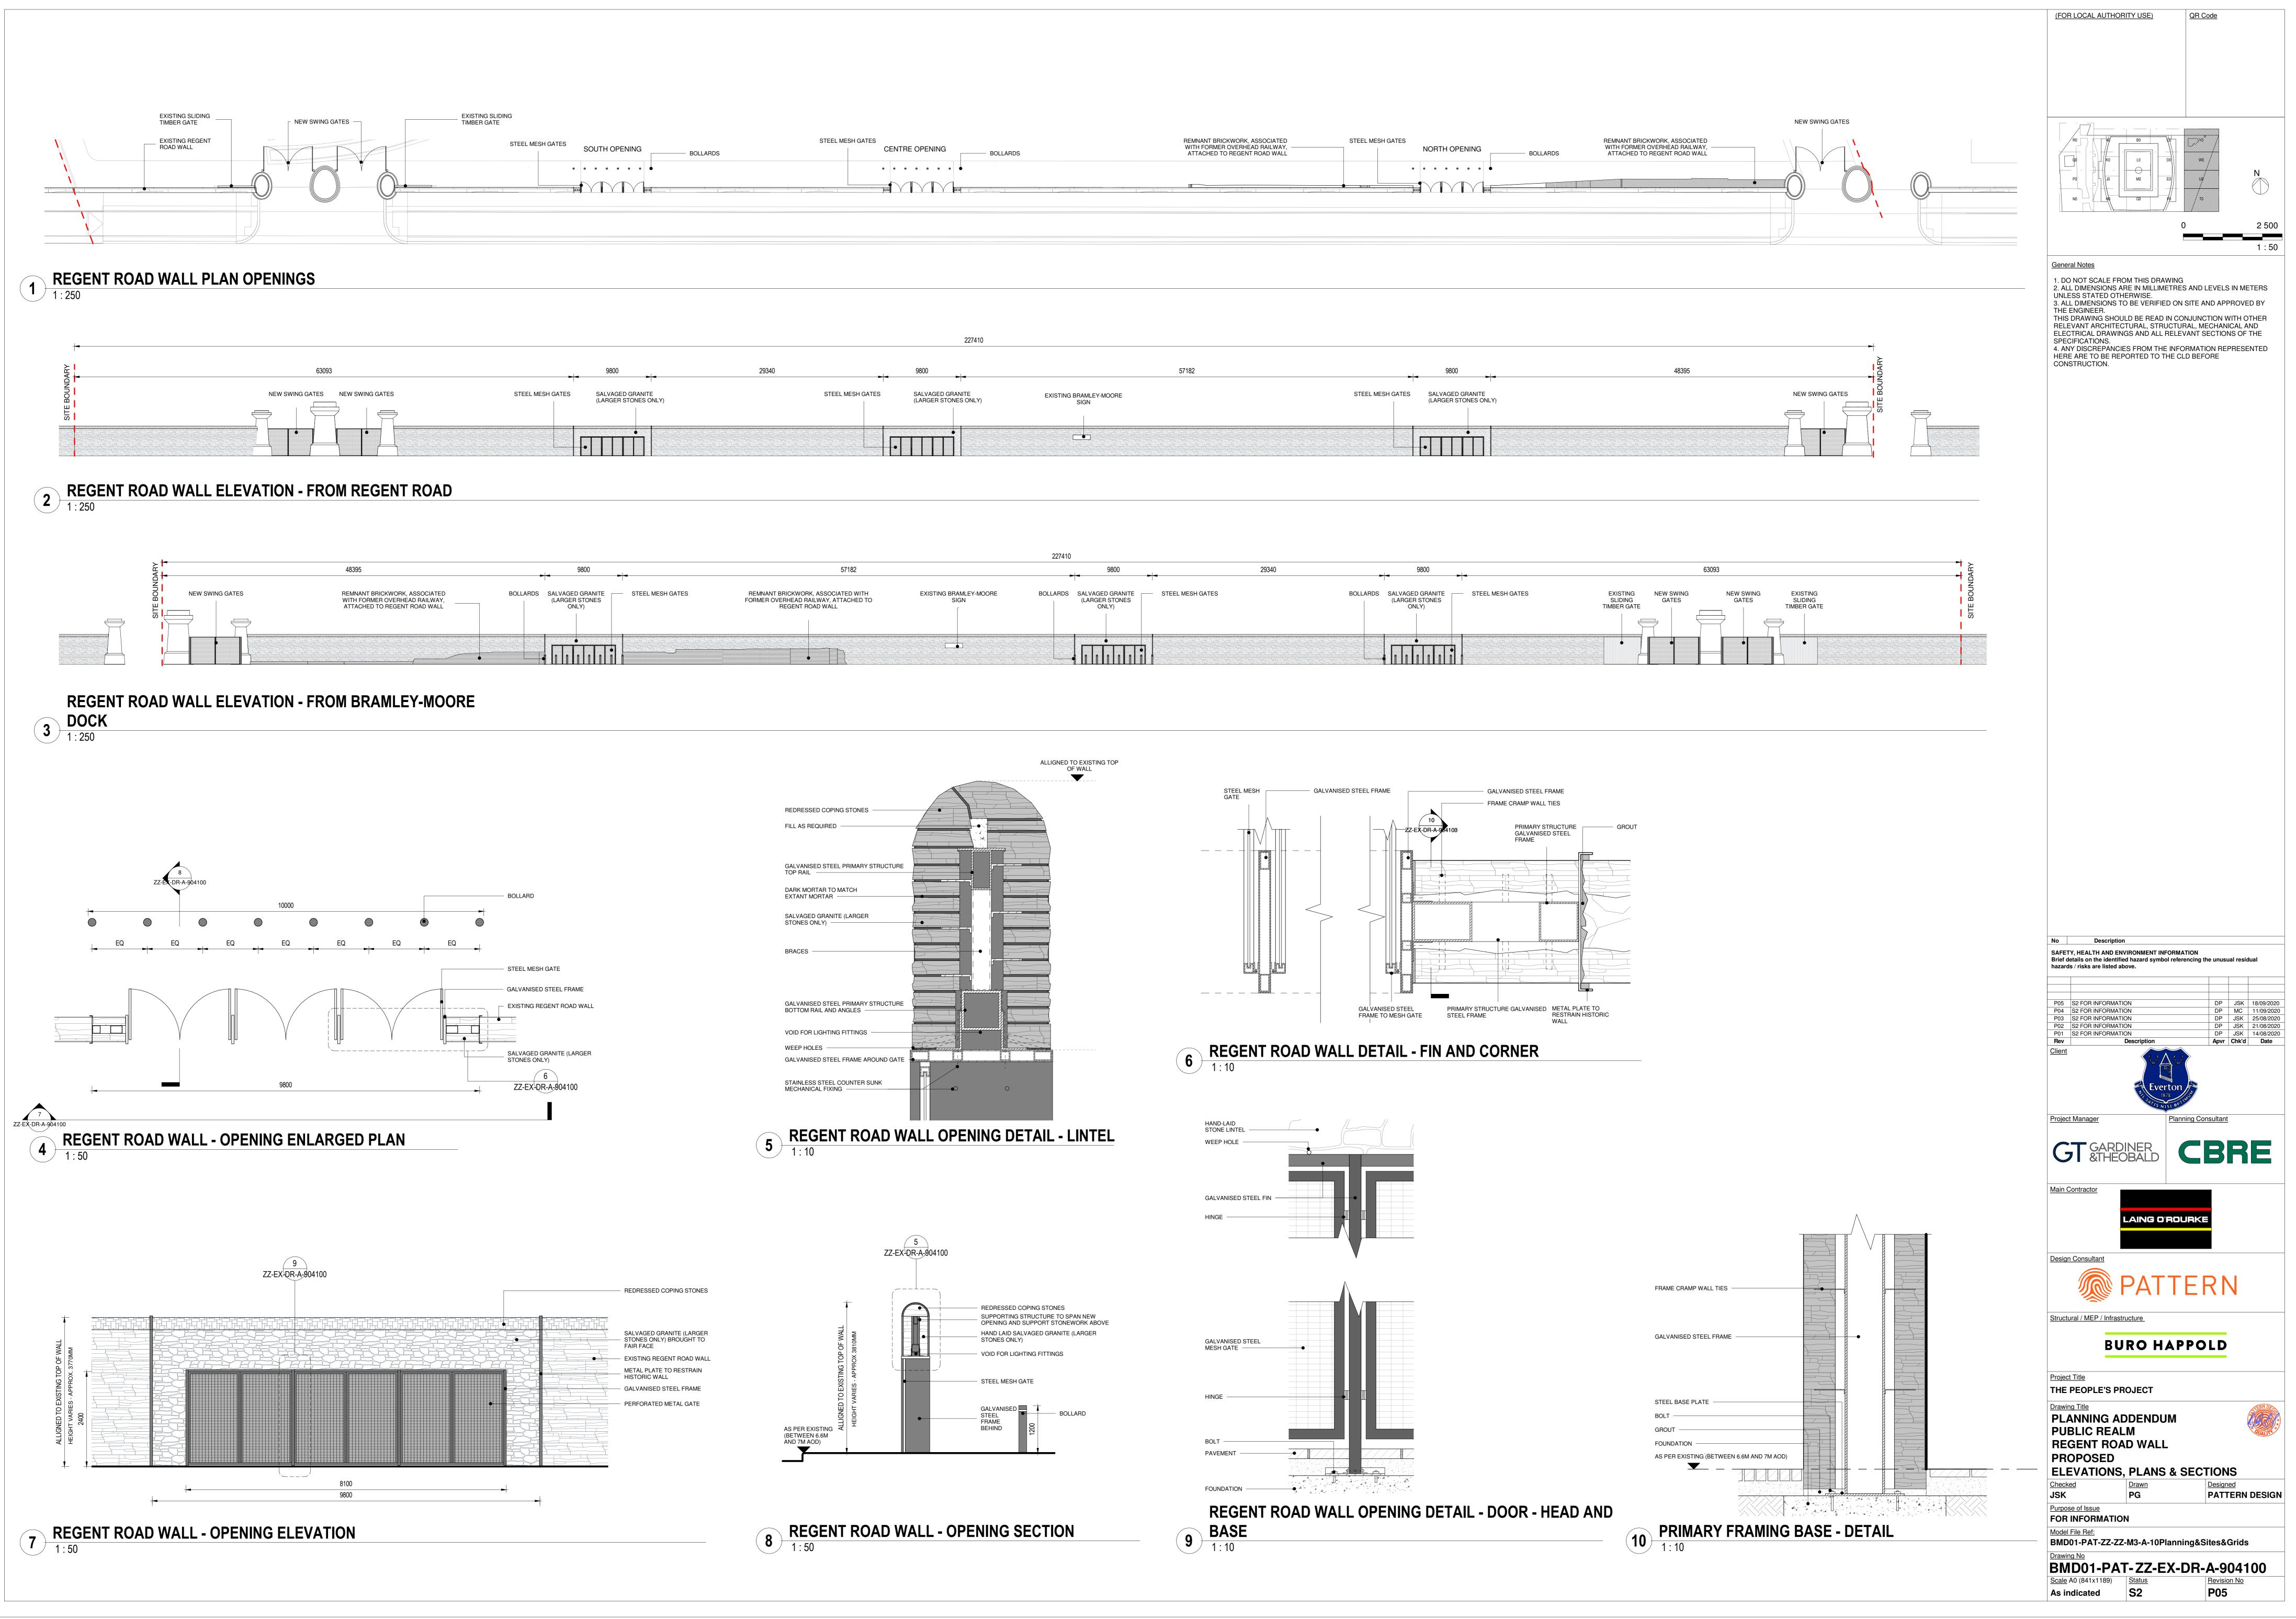

|     |                    |                                                     |                     |                                | 227410                                               |                  |
|-----|--------------------|-----------------------------------------------------|---------------------|--------------------------------|------------------------------------------------------|------------------|
| -   |                    |                                                     | 57182               |                                | 9800                                                 |                  |
| NTE | - STEEL MESH GATES | REMNANT BRICKWOR<br>FORMER OVERHEAD RA<br>REGENT RO | AILWAY, ATTACHED TO | EXISTING BRAMLEY-MOORE<br>SIGN | BOLLARDS SALVAGED GRANITE<br>(LARGER STONES<br>ONLY) | STEEL MESH GATES |
|     | 1                  |                                                     |                     |                                |                                                      |                  |

|                                                                                                                |                        | 227410                                     | J                               |       |
|----------------------------------------------------------------------------------------------------------------|------------------------|--------------------------------------------|---------------------------------|-------|
|                                                                                                                |                        | 221410                                     |                                 |       |
|                                                                                                                |                        |                                            |                                 |       |
|                                                                                                                |                        |                                            |                                 |       |
| 0000                                                                                                           | 202.40                 | 0000                                       |                                 | 57400 |
| 9800                                                                                                           | 29340                  | 9800                                       |                                 | 57182 |
|                                                                                                                |                        |                                            |                                 |       |
|                                                                                                                |                        |                                            |                                 |       |
| SALVAGED GRANITE<br>(LARGER STONES ONLY)                                                                       | STEEL MESH GATES       | S SALVAGED GRANITE<br>(LARGER STONES ONLY) | EXISTING BRAMLEY-MOORE          |       |
| (LARGER STONES ONLY)                                                                                           |                        | (LARGER STONES ONLY)                       | EXISTING BRAMLEY-MOORE<br>SIGN  |       |
|                                                                                                                |                        |                                            |                                 |       |
|                                                                                                                |                        |                                            |                                 |       |
|                                                                                                                |                        |                                            |                                 |       |
|                                                                                                                |                        |                                            |                                 |       |
| a par par par pina pina di seconda di second | 그는 다 다 다 다 다 나는 다 나는다. |                                            | Shi Shi Chi Shi Shi Shi Chi 🔂 🔂 |       |
|                                                                                                                |                        |                                            |                                 |       |

| STEEL ME | SH GATES<br>CENTRE OPENING<br>BOLLARDS | REMNANT BR<br>WITH FORME<br>ATTACHED |
|----------|----------------------------------------|--------------------------------------|
|          |                                        |                                      |
|          |                                        |                                      |

|               | 9800                             |                    | 48395 |                 |
|---------------|----------------------------------|--------------------|-------|-----------------|
| STEEL MESH GA | ATES SALVAGED GR<br>(LARGER STOP | ANITE<br>NES ONLY) |       | NEW SWING GATES |
|               |                                  |                    |       |                 |
|               | •                                |                    |       |                 |