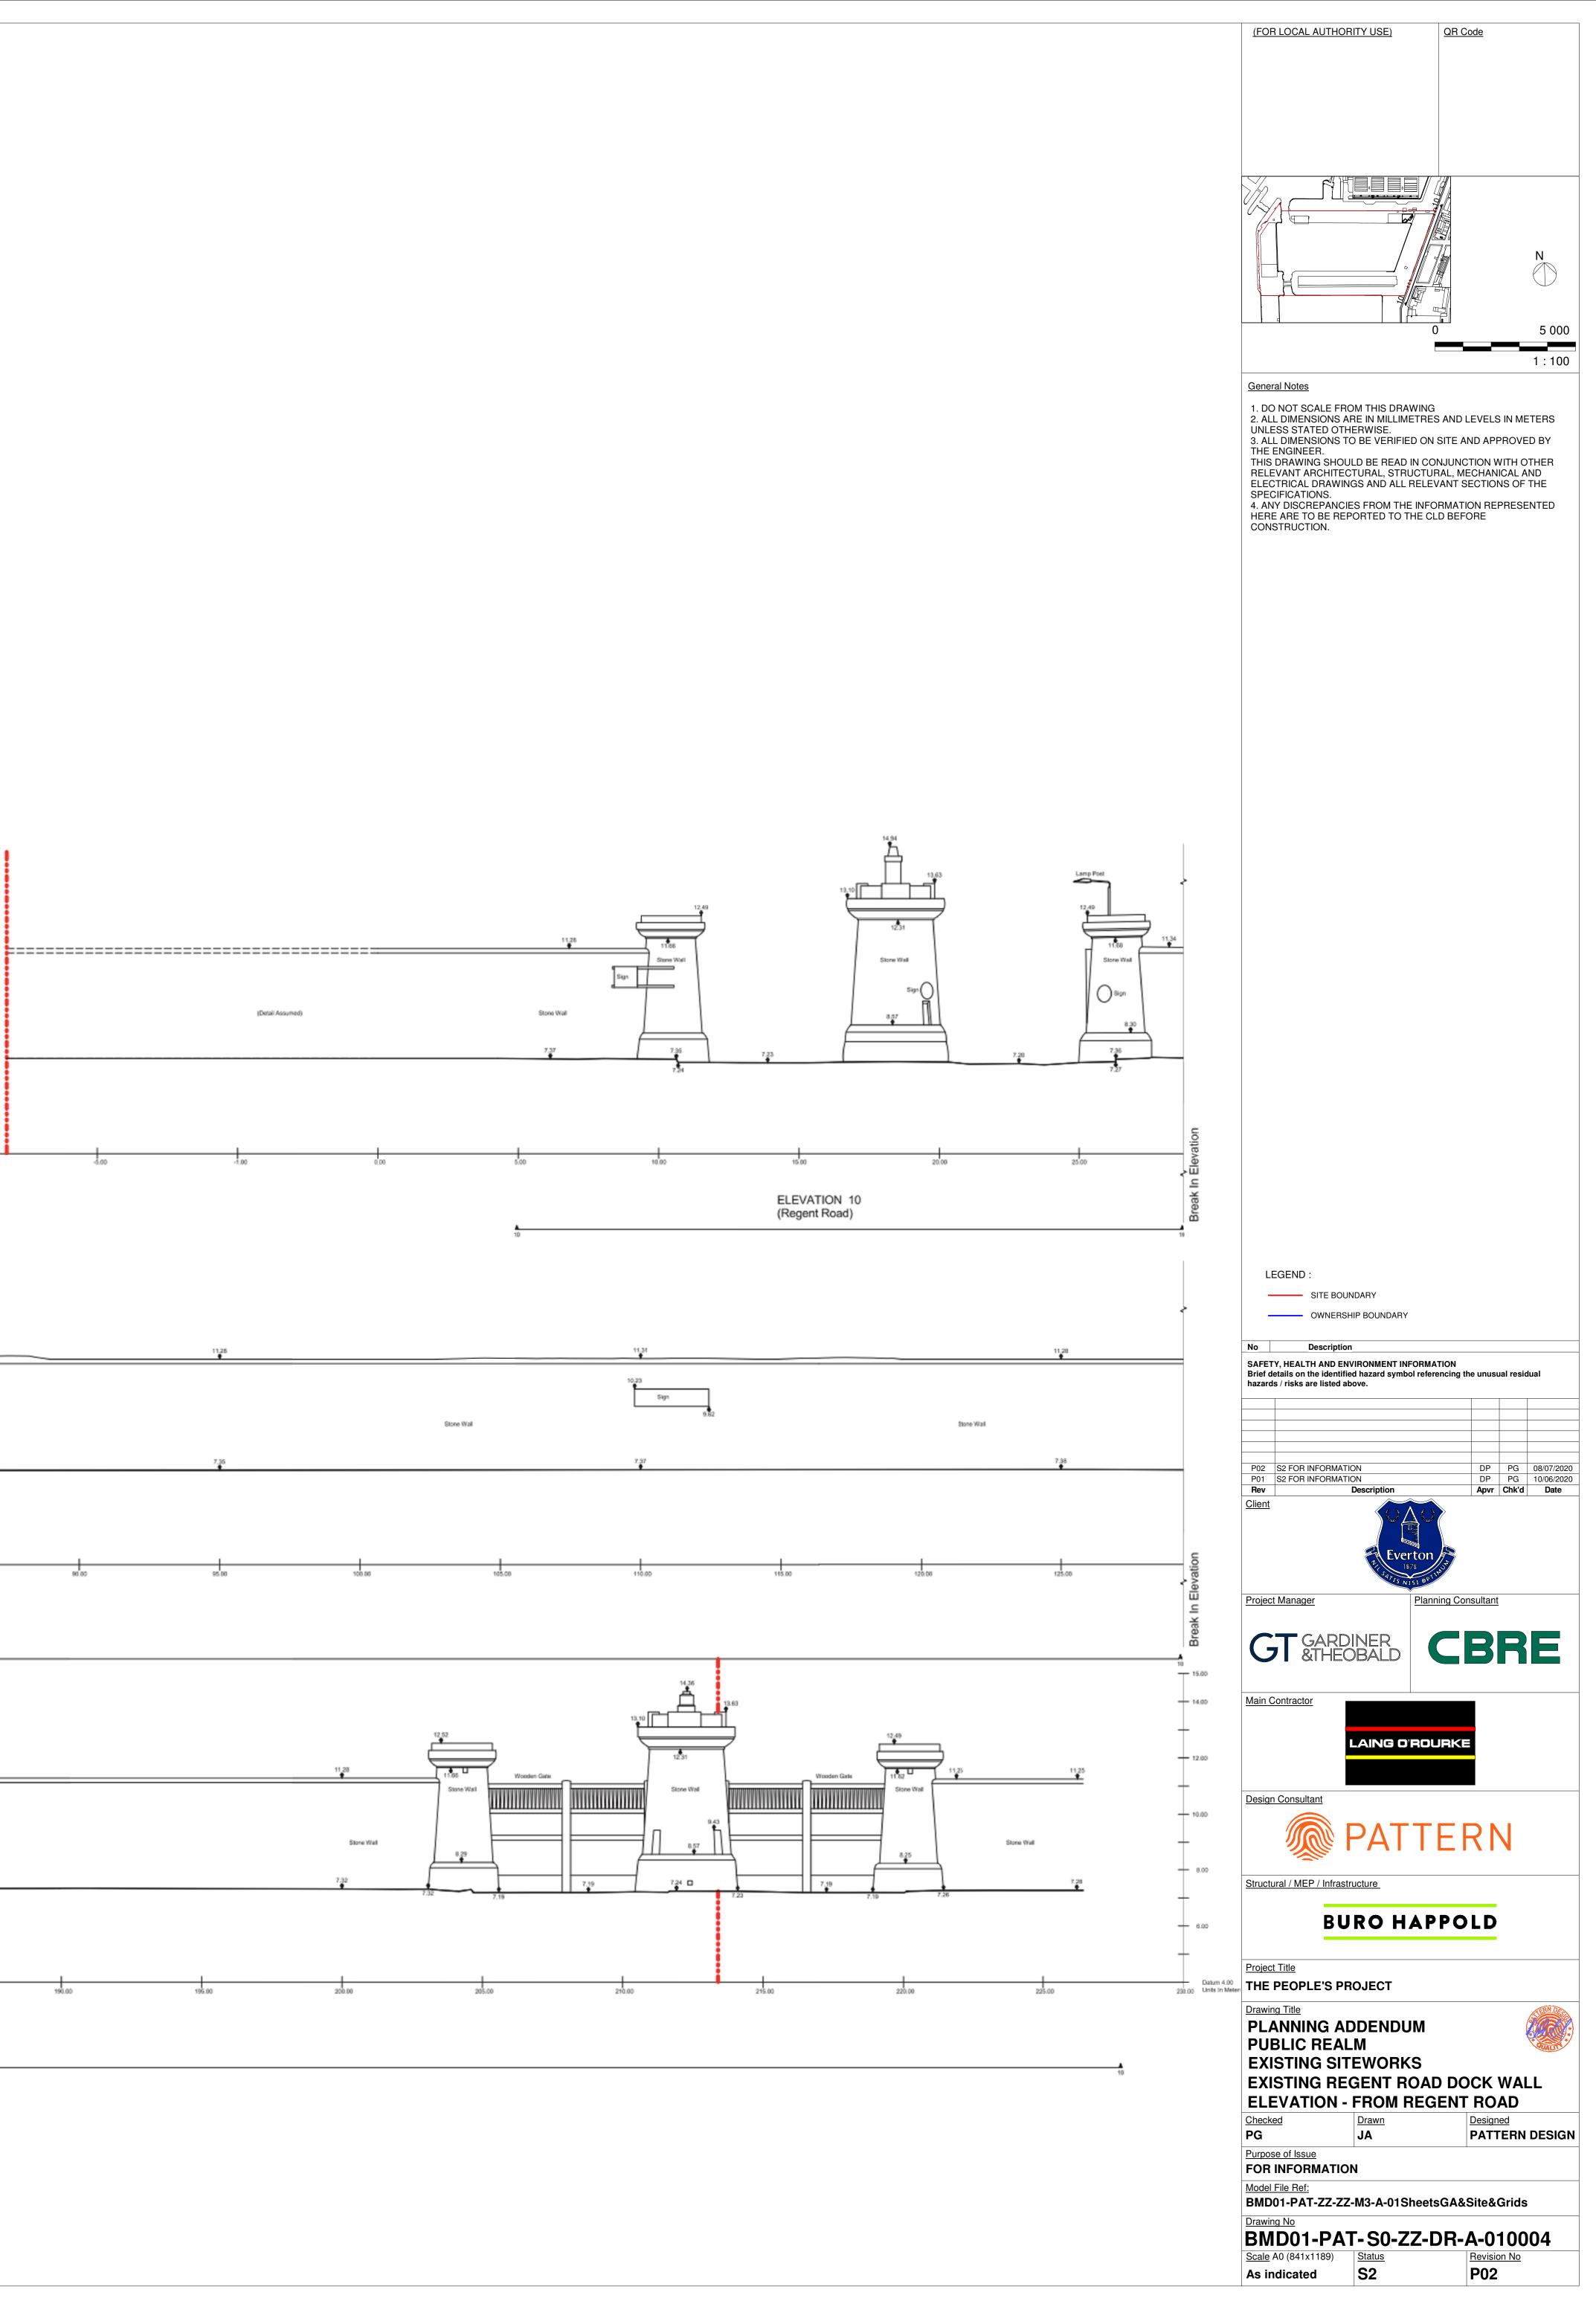

15.00 T 12.00 -Dotum 4.00 Units In Meters

|        | 11,34      |            |        | 11.28                         |            |        |
|--------|------------|------------|--------|-------------------------------|------------|--------|
|        |            |            |        |                               |            |        |
|        | Stone Wall |            |        |                               | Stone Wall |        |
|        | 7,36       |            |        | 7.35                          |            |        |
|        |            |            |        | •                             |            |        |
|        |            |            |        |                               |            |        |
|        |            |            |        |                               |            |        |
| 60.00  | 65.00      | 70.00      | 75.00  | 80.00                         | 85.00      | 90     |
|        |            |            |        | ELEVATION 10<br>(Regent Road) |            |        |
|        |            |            |        |                               |            |        |
|        |            |            |        |                               |            |        |
|        |            | f          | Post   |                               | 11,28      |        |
|        |            | 11,26      |        |                               | ¥          |        |
|        |            | Stone Wall |        |                               | Stone Wall |        |
|        |            | 7.32       |        |                               | 7.32       |        |
|        |            |            |        |                               |            |        |
|        |            |            |        |                               |            |        |
| 160.00 | 165.00     | 170.00     | 175.00 | 180.00                        | 185.00     | 190.00 |
|        |            |            |        | ELEVATION 10<br>(Regent Road) |            |        |
|        |            |            |        |                               |            |        |