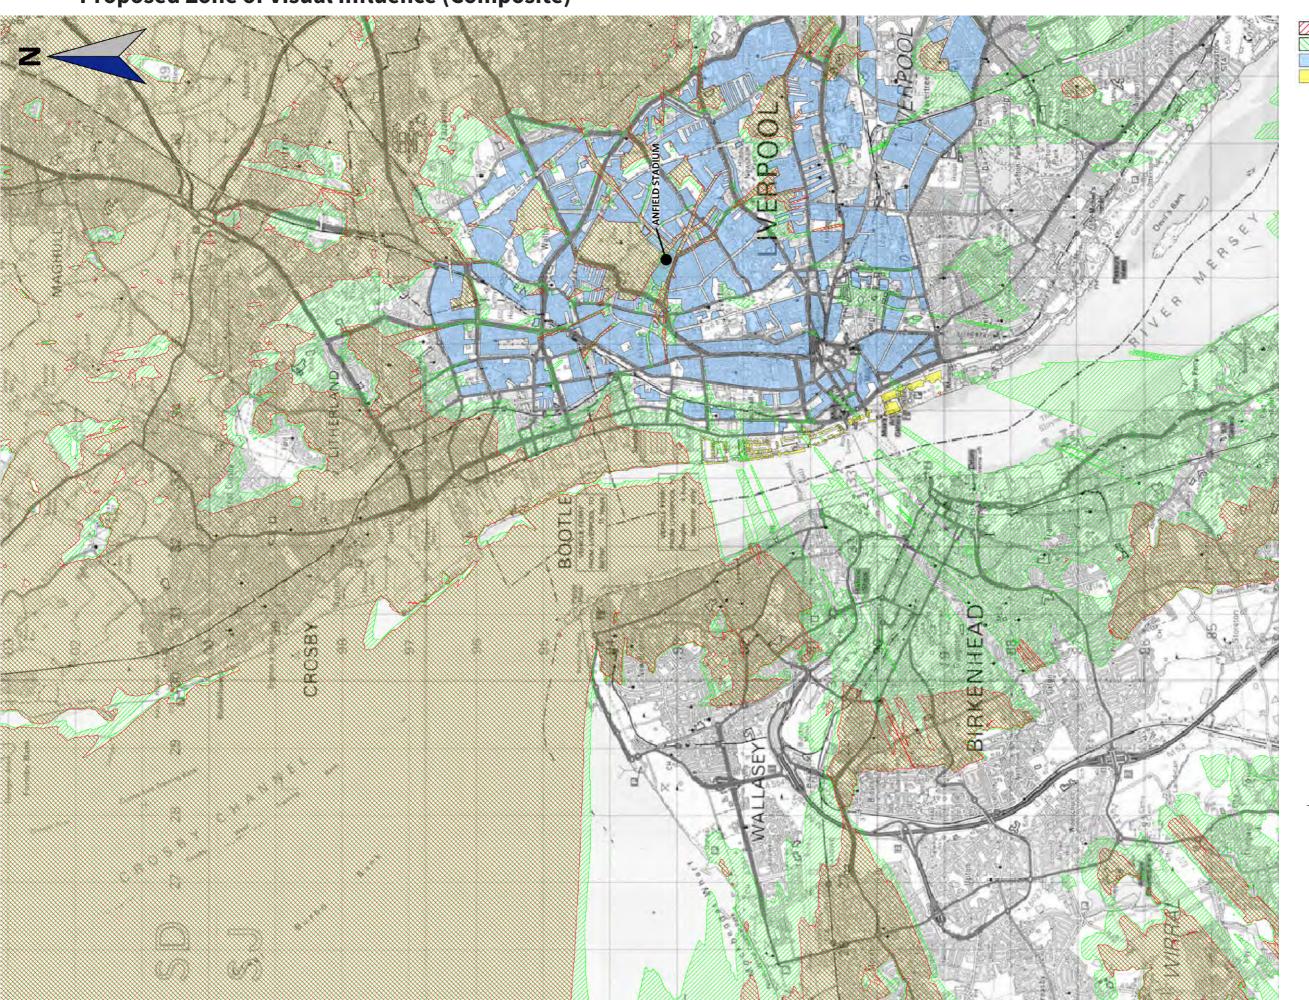

## **Proposed Zone of Visual Influence (Composite)**

Existing Stadium Visibility Proposed New Main Stand Visibility 3D Buildings Analysed (8.5m height) 3D Buildings Analysed (actual measured height)

PL1312 LFC Stadium Expansion LVIA Diagrams

Proposed Zone of Visual Influence (Composite) Figure 8.11b