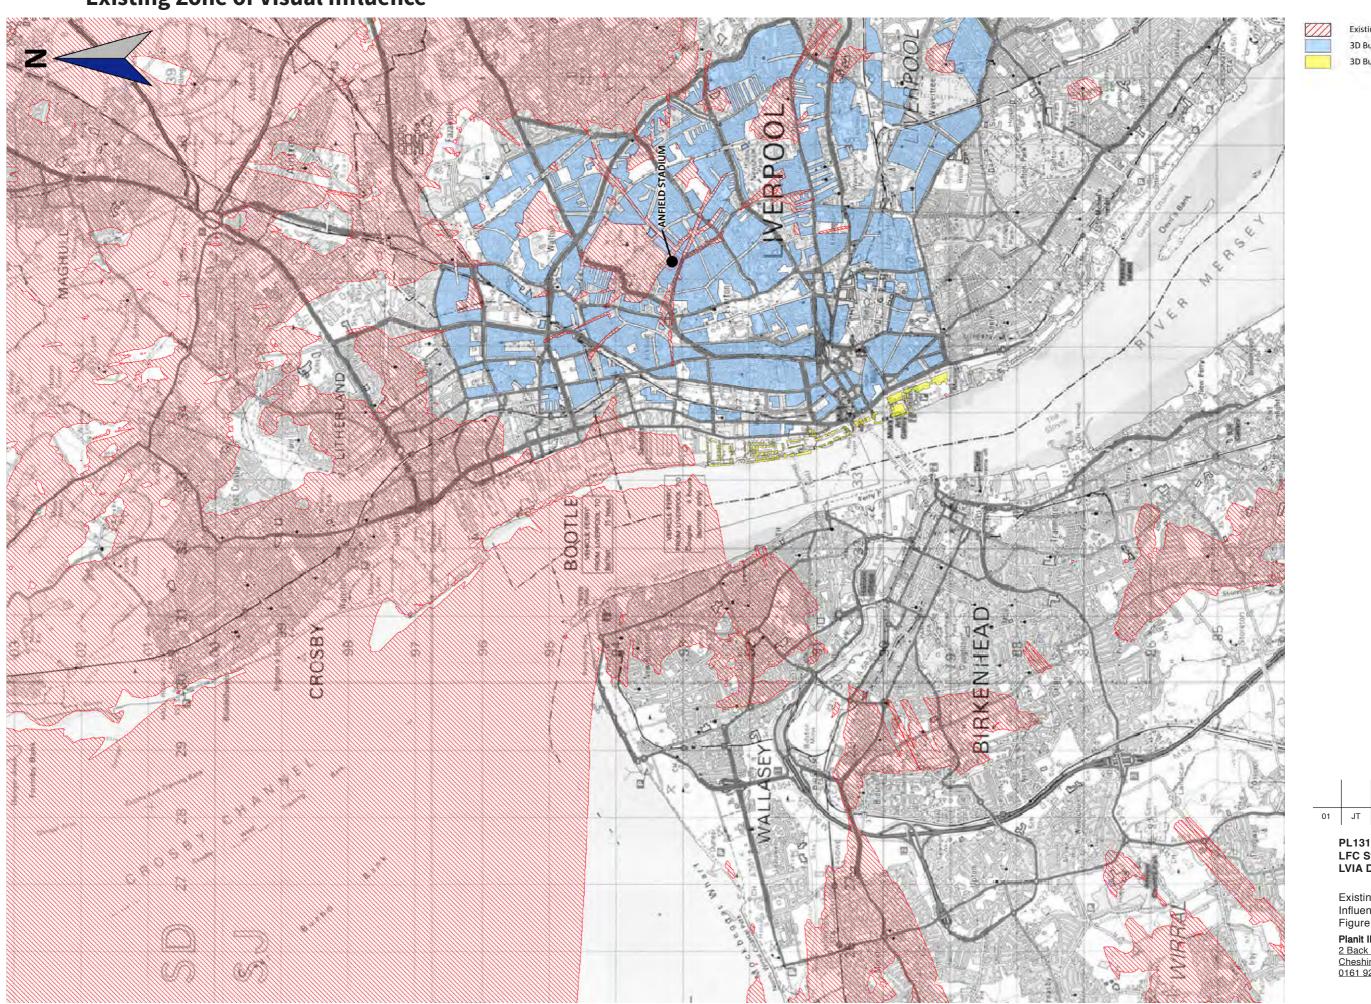

## **Existing Zone of Visual Influence**

Existing Stadium Visibility
3D Buildings Analysed (8.5m height)
3D Buildings Analysed (actual measured height)

PL1312 LFC Stadium Expansion LVIA Diagrams

Existing Zone of Visual Influence Figure 8.11a