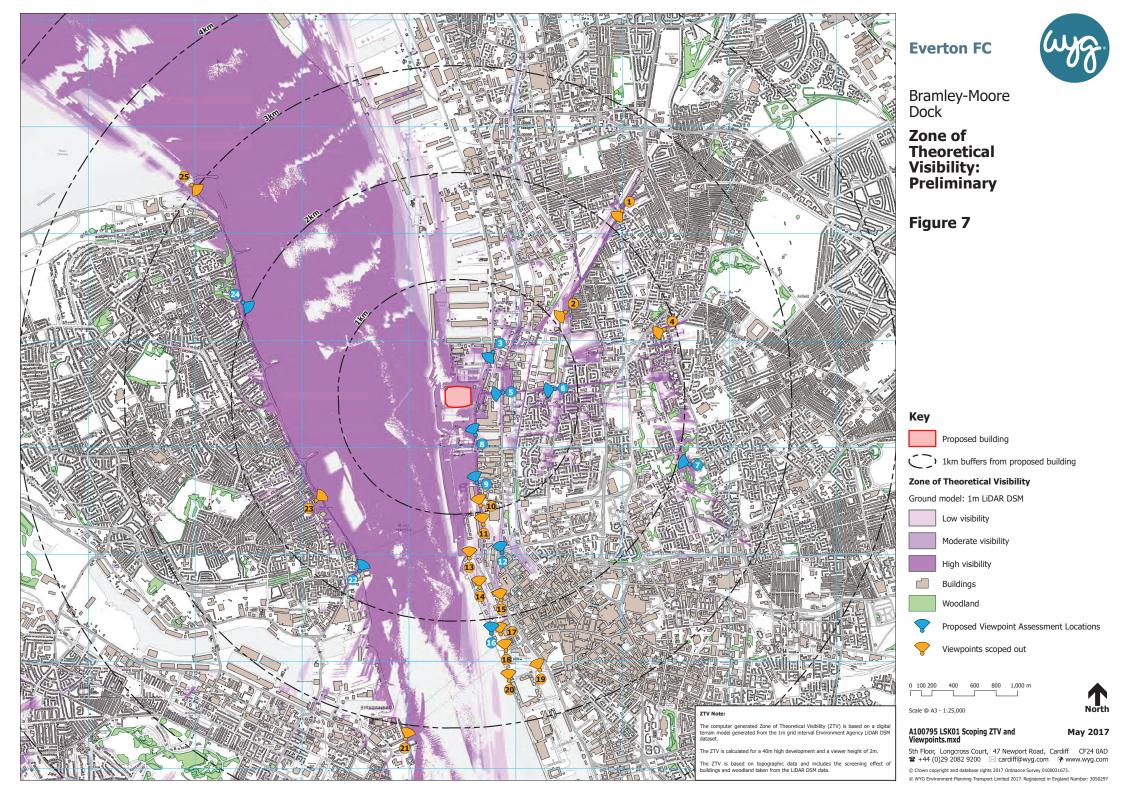

# APPENDIX D REPRESENTATIVE VIEWS

## Appendix D Representative Views

Viewpoint Location 1 - Melrose Road/Westminster Road junction

Viewpoint Location 2 - Public Open Space parallel to Commercial