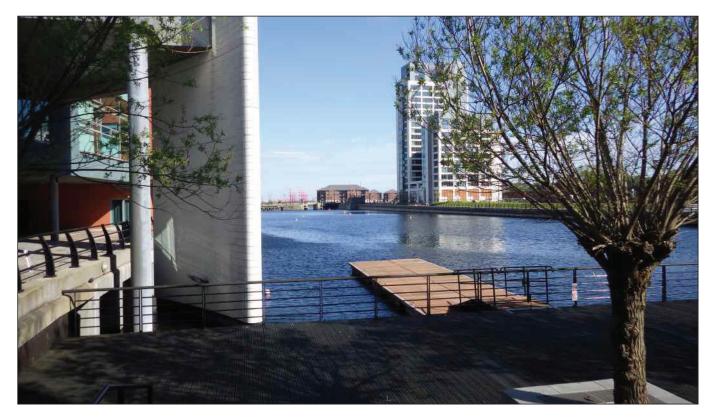

### Viewpoint Location 13 - Princes Parade

Viewpoint Location 14 - Pedestrian bridge crossing over Princes Dock

Viewpoint Location 15 - King Edward Street (Crowne Plaza)

Viewpoint Location 16 - North façade of Pierhead building