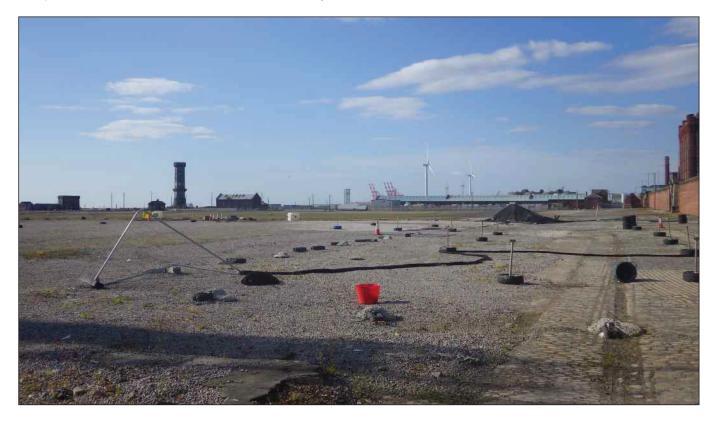

### Viewpoint Location 13 - Princes Parade

Viewpoint Location 14 - Pedestrian bridge crossing over Princes Dock

Viewpoint Location 15 - King Edward Street (Crowne Plaza)

Viewpoint Location 16 - North façade of Pierhead building