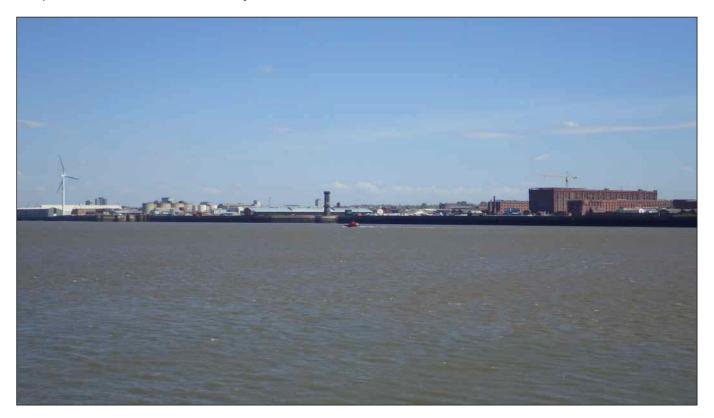

### Viewpoint Location 21 - Birkenhead ferry landing

Viewpoint Location 22 - Seacombe ferry terminal