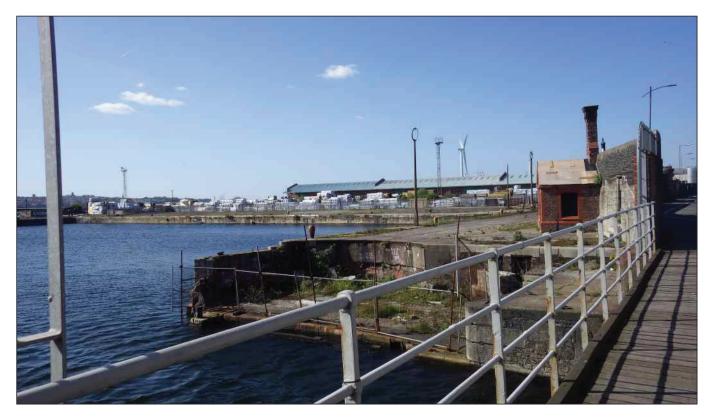

### Viewpoint Location 13 - Princes Parade

Viewpoint Location 14 - Pedestrian bridge crossing over Princes Dock

Viewpoint Location 15 - King Edward Street (Crowne Plaza)

Viewpoint Location 16 - North façade of Pierhead building