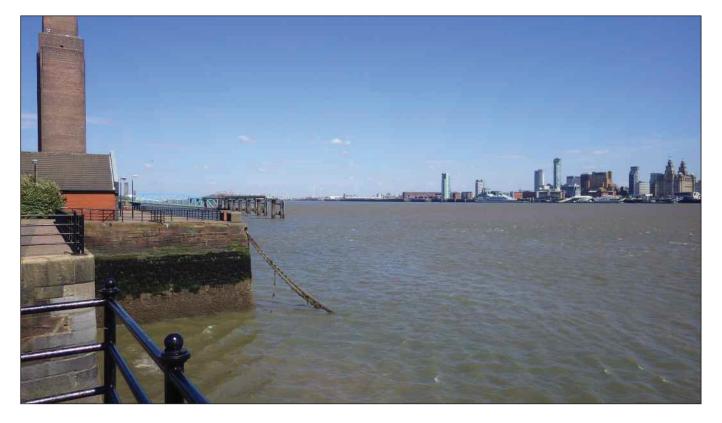

### Viewpoint Location 21 - Birkenhead ferry landing

Viewpoint Location 22 - Seacombe ferry terminal