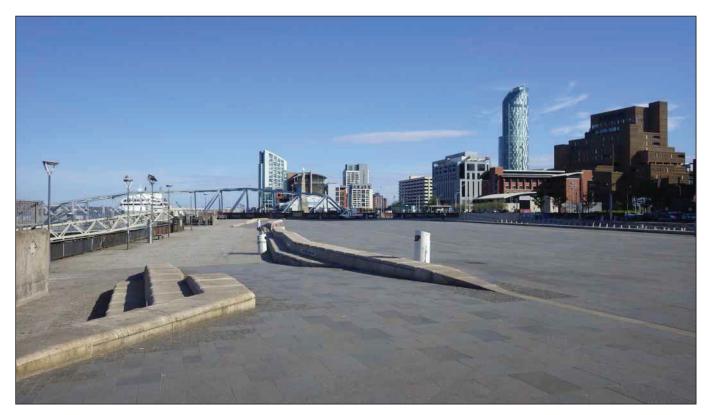

### Viewpoint Location 13 - Princes Parade

Viewpoint Location 14 - Pedestrian bridge crossing over Princes Dock

Viewpoint Location 15 - King Edward Street (Crowne Plaza)

Viewpoint Location 16 - North façade of Pierhead building