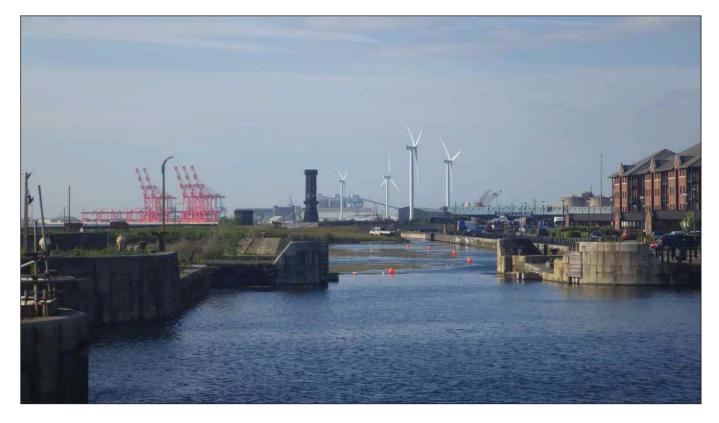

### Viewpoint Location 13 - Princes Parade

Viewpoint Location 14 - Pedestrian bridge crossing over Princes Dock

Viewpoint Location 15 - King Edward Street (Crowne Plaza)

Viewpoint Location 16 - North façade of Pierhead building