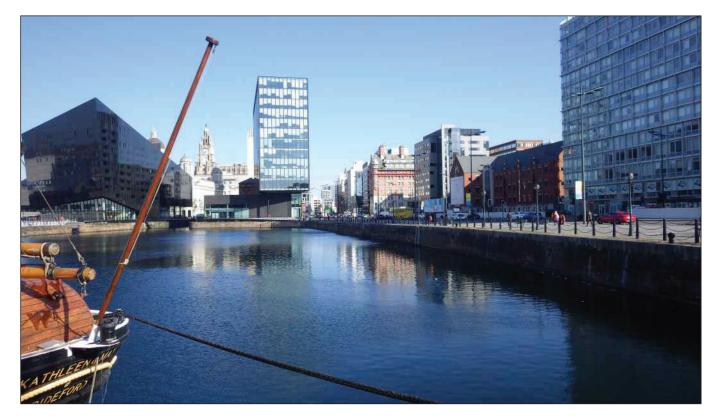

Boundary Street





Viewpoint Location 7 - Everton Park



Viewpoint Location 8 - Regent Road at Bascule Bridge





### Viewpoint Location 9 - Waterloo Road/Porter Street junction



Viewpoint Location 10 - Waterloo Road (tunnel venting tower)







### Viewpoint Location 11 - Waterloo Road (Costco access junction)

Viewpoint Location 12 - King Edward Street/Leeds Street/Great Howard Street





### Viewpoint Location 13 - Princes Parade



Viewpoint Location 14 - Pedestrian bridge crossing over Princes Dock







Viewpoint Location 15 - King Edward Street (Crowne Plaza)

Viewpoint Location 16 - North façade of Pierhead building







Viewpoint Location 17 - Georges Pierhead/Brunswick Street

Viewpoint Location 18 - Museum of Liverpool





### Viewpoint Location 19 - Salthouse Quay



### Viewpoint Location 20 - Albert Dock entrance





### Viewpoint Location 21 - Birkenhead ferry landing



Viewpoint Location 22 - Seacombe ferry terminal





### Viewpoint Location 23 - Wirral Council offices



Viewpoint Location 24 - Magazines Promenade/Magazine Lane





Viewpoint Location 25 - Fort Perch Rock