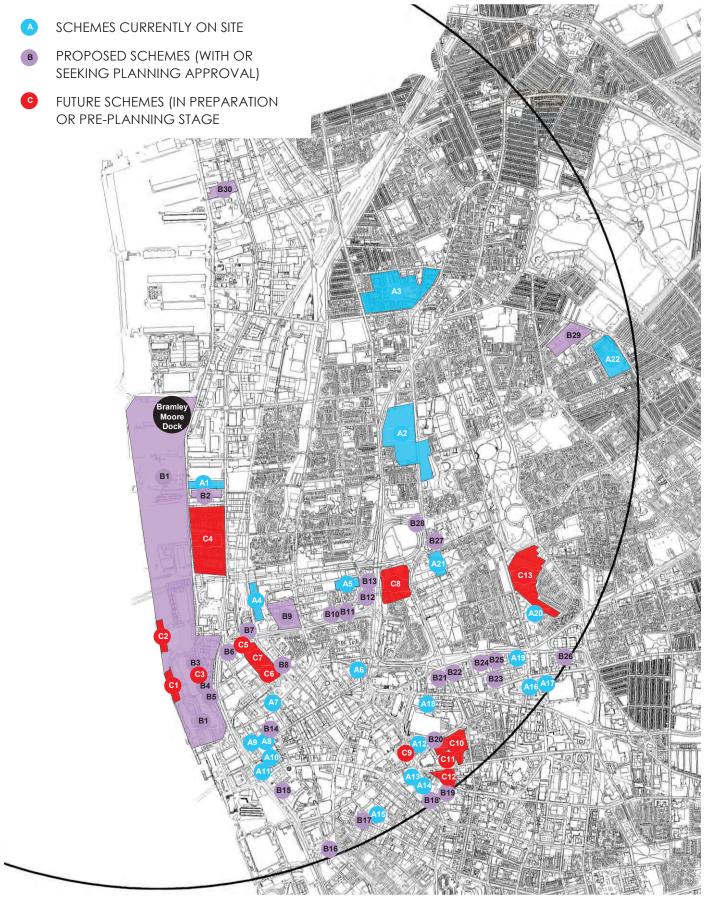

# **APPENDIX B CUMULATIVE SCHEMES**

Crown copyright and database rights 2017 Ordnance Survey 100018351

# DEVELOPMENT SCHEMES WITHIN 3KM OF BRAMLEY MOORE DOCK

| MAP REF | APP. NO.                     | ADDRESS                                                                                                                                                          | DESCRIPTION                                                                                                                                                                                                                                                                                                                                                                                        | DEVELOPER                                                                      | STATUS                                       |
|---------|------------------------------|------------------------------------------------------------------------------------------------------------------------------------------------------------------|----------------------------------------------------------------------------------------------------------------------------------------------------------------------------------------------------------------------------------------------------------------------------------------------------------------------------------------------------------------------------------------------------|--------------------------------------------------------------------------------|----------------------------------------------|
| ON SITE |                              |                                                                                                                                                                  |                                                                                                                                                                                                                                                                                                                                                                                                    |                                                                                |                                              |
| Al      | 15F/2438                     | Conversion of former<br>Tobacco Warehouse,<br>Stanley Dock                                                                                                       | Conversion to create 538 apartments;<br>new 13 <sup>th</sup> floor level of single storey<br>penthouse apartments, public exhibition<br>space, offices & basement car parking                                                                                                                                                                                                                      | Stanley Dock<br>Properties Ltd                                                 | On site for completion<br>June 2019          |
| A2      | 13RM/1269                    | Project Jennifer, Great<br>Homer Street                                                                                                                          | New District Centre with Sainsburys<br>superstore, petrol station, and non-food<br>retail units                                                                                                                                                                                                                                                                                                    | St Modwen<br>Developments plc in<br>partnership with<br>Liverpool City Council | On site for completion<br>May 2017           |
| A3      | 11F/1146 & others            | "Claremont Gardens",<br>Westminster Road, Sellar<br>Street, Easby Rd                                                                                             | 274 homes total (of which 253 are built as of May 2017).                                                                                                                                                                                                                                                                                                                                           | David Wilson Homes<br>(NW)                                                     | On site for completion<br>December 2017      |
| A4      | 14F/2543                     | "North Point", 70-90 Pall<br>Mall, L3                                                                                                                            | Redevelopment with 3 to 18 storey<br>mixed use buildings comprising 507<br>live/work units studios, 1, 2 & 3 bedroom<br>apartments and duplexes, multi-storey<br>car park, ground floor retail, café/bar,<br>restaurants, spa & commercial offices<br>and first floor gym.                                                                                                                         | PHD1                                                                           | On site for completion<br>Spring/Summer 2018 |
| A5      | 100/2038<br>and<br>13RM/2633 | Blackstock Street/ Paul<br>Street                                                                                                                                | New 5 to 8 storey building comprising 200 flats and parking.                                                                                                                                                                                                                                                                                                                                       | W.F. Doyle and Co.<br>Ltd.                                                     | On site for completion<br>September 2018     |
| A6      | 14F/2676                     | "Studio 200", 11 Fontenoy<br>Street                                                                                                                              | To erect nine storey building with 200 student bedrooms.                                                                                                                                                                                                                                                                                                                                           | Key Design LLP                                                                 | On site for completion<br>August 2018        |
| A7      | 16PO/0741                    | Silkhouse Court, Tithebarn<br>Street                                                                                                                             | Conversion from office tower to create 193 self-contained flats.                                                                                                                                                                                                                                                                                                                                   | Beaumont Morgan<br>Developments Ltd                                            | On site for completion<br>September 2017     |
| A8      | 16PO/1938                    | "The Residence", 8 Water<br>Street                                                                                                                               | Conversion from offices to 96<br>apartments. Recent press<br>announcement about new application<br>to include three storey rooftop<br>extension to create additional 27 units.                                                                                                                                                                                                                     | Prospect Capital                                                               | On site for completion<br>in Spring 2018     |
| A9      | 16PO/1531                    | Reliance House, 20 Water<br>Street                                                                                                                               | Conversion from offices to 100 apartments                                                                                                                                                                                                                                                                                                                                                          | Legacie                                                                        | On site for completion<br>January 2018       |
| A10     | 15F/3163<br>and<br>16F/2536  | Corn Exchange Building,<br>Fenwick Street                                                                                                                        | Conversion of lower ground floor and floors 1-8 from offices to a 205 bedroom apart-hotel.                                                                                                                                                                                                                                                                                                         | BJ 201 Limited and BJ<br>202 Limited                                           | On site for completion<br>May 2018           |
| A11     | 13PO/2532                    | "Strand Plaza", The Strand                                                                                                                                       | Conversion of office block to 122<br>apartments (10 x bedroom, 56 x 2<br>bedroom, 56 x 1 bedroom)                                                                                                                                                                                                                                                                                                  | Primesite<br>Developments                                                      | On site for completion<br>February 2018      |
| A12     | 15F/0525                     | Lime Street Gateway: 45-<br>77 Lime Street and 20-22<br>Bolton Street                                                                                            | Mixed use development with ground<br>floor commercial, retail and leisure uses,<br>90 bedroom hotel and 412 bedroom<br>student accommodation.                                                                                                                                                                                                                                                      | Regeneration<br>Liverpool/Neptune                                              | On site for completion<br>April 2018         |
| A13     | 11F/0190                     | Central Village: Lewis's, 40<br>Ranelagh Street                                                                                                                  | Refurbishment/conversion of ground<br>floors to 100,000 sq ft leisure/restaurant<br>units.                                                                                                                                                                                                                                                                                                         | Merepark                                                                       | On site for completion<br>Summer 2017        |
| A14     | 14F/1880                     | "The Ascent", Renshaw<br>Street                                                                                                                                  | New 13 storey building with 196 student apartments                                                                                                                                                                                                                                                                                                                                                 | IconInk                                                                        | On site for completion<br>September 2017     |
| A15     | 15F/1320                     | "One Wolstenholme<br>Square", 5 Parr Street &<br>Wolstenholme Square plus<br>land/premises between<br>northern edge of<br>Wolstenholme Square and<br>Seel Street | Mixed use development comprising four<br>blocks of between 3 and 10 storeys to<br>accommodate replacement nightclub<br>over two basement levels, commercial<br>units and 333 studio apartments on<br>upper floors, and change of use of<br>existing warehouse to mix of commercial<br>uses, nightclub and 114 studio<br>apartments above, together with re-<br>landscaping of Wolstenholme Square. | Wolstenholme Square<br>Developments<br>Limited                                 | On site for completion<br>Spring 2018        |
| A16     | 12F/0030                     | Liverpool Life Sciences<br>Centre, Prescot Street                                                                                                                | New build research and development<br>centre, internal new road alignments<br>and car park                                                                                                                                                                                                                                                                                                         | Royal Liverpool &<br>Broadgreen University<br>Hospitals NHS Trust              | On site for completion<br>June 2017          |

| MAP REF | APP. NO.       | ADDRESS                                                                  | DESCRIPTION                                                                                                                                                                                                                                                                                                                                                                                                                                                                                                                                                                | DEVELOPER                                                         | STATUS                                                                                                                                                                    |
|---------|----------------|--------------------------------------------------------------------------|----------------------------------------------------------------------------------------------------------------------------------------------------------------------------------------------------------------------------------------------------------------------------------------------------------------------------------------------------------------------------------------------------------------------------------------------------------------------------------------------------------------------------------------------------------------------------|-------------------------------------------------------------------|---------------------------------------------------------------------------------------------------------------------------------------------------------------------------|
| ON SITE | (continued)    |                                                                          |                                                                                                                                                                                                                                                                                                                                                                                                                                                                                                                                                                            |                                                                   |                                                                                                                                                                           |
| A17     | 13F/1599       | Royal Liverpool University<br>Hospital, Prescot Street                   | Redevelopment to provide a hospital<br>and related healthcare facilities<br>comprising core hospital buildings,<br>energy centre, future healthcare<br>buildings                                                                                                                                                                                                                                                                                                                                                                                                           | Royal Liverpool &<br>Broadgreen University<br>Hospitals NHS Trust | On site for completion<br>February 2018                                                                                                                                   |
| A18     | 13F/2947       | "The Paramount", Pudsey<br>Street/28 London Road                         | 488 bedroom student accommodation in 7 to 11 storey building                                                                                                                                                                                                                                                                                                                                                                                                                                                                                                               | Pinnacle Student<br>Developments<br>Limited                       | On site for completion<br>Summer 2018                                                                                                                                     |
| A19     | 14F/0874       | 1-10 Devon Street, Land<br>at corner of Devon<br>Street/Moss Street      | To erect 8/10 storey block of student<br>accommodation containing 317 units<br>with ground floor communal lounge and<br>commercial floorspace                                                                                                                                                                                                                                                                                                                                                                                                                              | Islington<br>Regeneration<br>Company                              | On site for completion<br>September 2018                                                                                                                                  |
| A20     | 11F/2108       | "The Quadrant", Shaw St                                                  | New 6 storey student block with 2 x 8<br>bedroom flats, 2 x 9 bedroom flats, 6 x 10<br>bedroom flats, 10 x 11 bedroom flats and<br>36 studios, with 28 space lower ground<br>car park.                                                                                                                                                                                                                                                                                                                                                                                     | Pinnacle Student<br>Developments                                  | On site for completion<br>Summer 2017                                                                                                                                     |
| A21     | 16F/2252       | "Fox Street Student<br>Village", Swainbanks<br>Limited, 50 Fox Street    | To convert Swainbanks building and<br>redevelop remainder of site with 3 five to<br>six-storey buildings to provide a total of<br>400 student bedrooms with gym, lounge,<br>bistro and leisure facilities                                                                                                                                                                                                                                                                                                                                                                  | Primesite<br>Developments                                         | On site for completion<br>Autumn 2017                                                                                                                                     |
| A22     | 15RM/1499      | "The Parks" – Phase 4                                                    | To erect 106 x 2 and 3 storey homes.                                                                                                                                                                                                                                                                                                                                                                                                                                                                                                                                       | Keepmoat plc                                                      | On site for completion<br>Spring 2019                                                                                                                                     |
| CURRENT | LY WITH OR SEE | KING PLANNING PERMISSION                                                 |                                                                                                                                                                                                                                                                                                                                                                                                                                                                                                                                                                            |                                                                   |                                                                                                                                                                           |
| Β1      | 100/2424       | "Liverpool Waters"                                                       | The comprehensive redevelopment of<br>up to 60 hectares of former dock land<br>comprising a maximum of 305,479sqm<br>office space, 752,675 sqm of residential<br>space accommodating 9,152 homes,<br>69,735 sqm of hotel and conference<br>facilities, 24,696 sqm comparison<br>retailing, 7,768 sqm convenience<br>retailing, 8,588 sqm financial and<br>professional services, 33,638 sqm cafes<br>and restaurants, 20,210 sqm drinking<br>establishments, 9,764 sqm of non-<br>residential institutions, 33,299 sqm<br>assembly and leisure, and public open<br>spaces. | Peel Holdings                                                     | Outline permission<br>granted October 2010                                                                                                                                |
| B2      | 15L/2749       | Southern Warehouse,<br>Stanley Dock, Regent<br>Road                      | Conversion of warehouse to 128 room<br>hotel; 128 room apart-hotel, restaurants<br>and assembly/ leisure plus car parking.                                                                                                                                                                                                                                                                                                                                                                                                                                                 | Stanley Dock<br>Properties Ltd                                    | Permission granted<br>December 2015                                                                                                                                       |
| B3      | 17F/0456       | "The Hive", William Jessop<br>Way, Princes Dock                          | 30 storey tower with 276 private rental<br>apartments, "premium restaurant and<br>bistro facilities", with 24-hour concierge<br>service                                                                                                                                                                                                                                                                                                                                                                                                                                    | Your Housing Group                                                | Application 17F/0456<br>submitted March 2017                                                                                                                              |
| B4      | 16F/1370       | "The Lexington,<br>Liverpool", William Jessop<br>Way, Princes Dock       | To erect 34 storey residential building with 304 apartments                                                                                                                                                                                                                                                                                                                                                                                                                                                                                                                | Moda Living                                                       | Permission granted<br>September 2016                                                                                                                                      |
| B5      | 15F/ 0560      | "William Jessop House",<br>William Jessop Way,<br>Princes Dock           | To erect 8 storey office building with ground floor commercial retail                                                                                                                                                                                                                                                                                                                                                                                                                                                                                                      | Peel Holdings (Land<br>and Property) Ltd                          | Awaiting signing of<br>legal agreement since<br>June 2015                                                                                                                 |
| B6      | 17F/0042       | "Ovatus 1", Leeds<br>Street/Old Hall Street                              | New 27 storey tower with 168 apartments                                                                                                                                                                                                                                                                                                                                                                                                                                                                                                                                    | Prospect Capital and<br>Wilcocks & Wilcocks                       | Permission granted<br>April 2017                                                                                                                                          |
| B7      | 17F/0340       | "Infinity", Leeds Street/Pall<br>Mall                                    | Three towers of 39, 33 and 27 floors to include 1,002 apartments                                                                                                                                                                                                                                                                                                                                                                                                                                                                                                           | The Elliot Group                                                  | Application submitted<br>February 2017                                                                                                                                    |
| B8      | 16F/2634       | 30-36 Pall Mall                                                          | Part 10/part 22 storey tower with 336<br>apartments and ground floor<br>commercial units                                                                                                                                                                                                                                                                                                                                                                                                                                                                                   | Anwyl Construction                                                | Application submitted<br>November 2016                                                                                                                                    |
| В9      | 15F/3121       | "The Northern Quarter",<br>Leeds Street/Vauxhall<br>Road/Pumpfields Road | Redevelopment with 5 blocks from 4 to<br>12 storeys containing 914 flats with<br>ground floor commercial space                                                                                                                                                                                                                                                                                                                                                                                                                                                             | Eldonian Projects<br>Limited                                      | Application submitted<br>March 2016 but<br>scheme is understood<br>to be being<br>redesigned and a new<br>application of similar<br>scale to be submitted<br>in its place |

| MAP REF | APP. NO.       | ADDRESS                                                                                               | DESCRIPTION                                                                                                                                                                                                    | DEVELOPER                                                                    | STATUS                                      |
|---------|----------------|-------------------------------------------------------------------------------------------------------|----------------------------------------------------------------------------------------------------------------------------------------------------------------------------------------------------------------|------------------------------------------------------------------------------|---------------------------------------------|
| CURRENT | LY WITH OR SEE | KING PLANNING PERMISSION                                                                              | (continued)                                                                                                                                                                                                    |                                                                              |                                             |
| B10     | 16F/1739       | Vauxhall Road/<br>Freemason's Row/<br>Gladstone Street/ Naylor<br>Street and 60 Vauxhall<br>Road      | To erect two linked blocks of 11 and 13<br>storeys creating 312 apartments, ground<br>floor commercial space, together with<br>associated new vehicular access, car<br>parking for 53.                         | Azure Horizon's Ltd                                                          | Application submitted<br>January 2017       |
| B11     | 17F/0874       | 9-27 Freemasons Row                                                                                   | To erect 11 to 15 storey inter-connected<br>blocks with commercial space at<br>ground floor and 656 PRS apartments<br>above.                                                                                   | Vinco Group Limited<br>with John and Elaine<br>Sutch                         | Application submitted<br>March 2017         |
| B12     | 15F/2557       | "Bevington House",<br>Bevington Bush/Aldersey<br>Street                                               | To erect four 8-16 storey blocks with<br>1,019 student bedrooms, ground floor<br>communal/retail space.                                                                                                        | Bevington<br>Developments Limited                                            | Application submitted<br>March 2016         |
| B13     | 16F/3078       | Bevington Bush/Gardners<br>Row/Edgar Street                                                           | To erect three 9-19 storey apartment<br>blocks containing 381 residential units<br>with ground floor communal space, a<br>commercial unit.                                                                     | NR Scorpio LLP                                                               | Application submitted<br>December 2016      |
| B14     | 15F/1561       | Martins Building, Water<br>Street                                                                     | Conversion into 227 bedroom potential<br>5 star hotel with bars, restaurants, and<br>spa                                                                                                                       | Principal Hayley<br>Group Hotels                                             | Permission granted<br>August 2015           |
| B15     | 16F/1826       | Strand House, 21 Strand<br>Street                                                                     | Replacement 16/19 storey mixed use<br>development comprising 395<br>apartments with residents gym, cinema,<br>roof terrace), and two ground floor<br>commercial units                                          | FT Patten Properties<br>(Liverpool) Ltd &<br>Panacea Property<br>Development | Permission granted April<br>2017            |
| B16     | 14F/1305       | "One Park Lane", Land<br>bounded by Park Lane,<br>Pownall Street, Liver Street<br>and Beckwith Street | Two new 10 to 20 storey buildings with 284<br>apartments (34 x 3 bed, 136 x 2 bed, 54 x<br>1 bed and 60 studios); four commercial<br>units, gymnasium, cafes, basement<br>parking                              | One Park Lane<br>Limited                                                     | Permission granted<br>August 2015           |
| B17     | 15F/2579       | 65 Duke Street/14<br>Wolstenholme Square                                                              | To erect 8 storey building containing 111<br>student studio apartments with<br>communal facilities.                                                                                                            | Lady Mia Limited                                                             | Permission granted<br>December 2016         |
| B18     | 16F/2022       | 48-54 Renshaw Street                                                                                  | To demolish part of existing building and<br>erect 11 storey building, creating 90 x 1<br>bed studio apartments, aparthotel with<br>75 units and commercial space at<br>basement and ground floor levels.      | YPG Renshaw Street<br>Limited                                                | Application submitted<br>August 2016        |
| B19     | 16F/0437       | Renshaw Hall, Benson<br>Street                                                                        | Redevelop with 292 student bedrooms and 56 bedroom apart-hotel                                                                                                                                                 | NR Capricornus                                                               | Permission granted<br>October 2016          |
| B20     | 16F/1539       | Land bounded by<br>Skelhorne Street, Bolton<br>Street, Hilbre Street                                  | Mixed use development comprising 2<br>blocks for ground floor commercial uses<br>with 1,027 student bedrooms on upper<br>floors                                                                                | Unite Group Plc                                                              | Permission granted<br>December 2016         |
| B21     | 16F/0235       | Land at Norton Street/<br>Islington (former National<br>Coach Station)                                | To erect two blocks of student<br>accommodation in two blocks of 10 and<br>16 storeys, including erection of cycle<br>and bin store (566 beds in total) with<br>ground floor commercial units.                 | Anwyl Construction<br>Limited                                                | Application submitted<br>February 2016      |
| B22     | 14F/2466       | Site at the corner of<br>Islington and Norton Street,                                                 | To erect 3 blocks of student<br>accommodation of 8, 11 and 15 storeys<br>providing 738 bedrooms with ground floor<br>communal welfare, leisure and<br>management facilities, ground floor<br>commercial space. | Islington<br>Regeneration<br>Company                                         | Permission granted<br>February 2016         |
| B23     | 130/1566       | 4 Gildart Street                                                                                      | New 6 storey building of 44 cluster/<br>studio (116 bedrooms) apartments and<br>ground floor commercial unit                                                                                                   | Mr Jayson Van Flute                                                          | Outline permission<br>granted February 2016 |
| B24     | 14F/0856       | Gildart Street/Devon<br>Street                                                                        | 3 new 6/8 storey blocks of student<br>accommodation (580 bedrooms) with<br>ground floor communal space and<br>retail/leisure.                                                                                  | Islington<br>Regeneration<br>Company                                         | Permission granted<br>February 2016         |
| B25     | 16F/2756       | 33 Devon Street                                                                                       | New part six, part eight storey building<br>with ground floor retail and 178 student<br>studio bedrooms                                                                                                        | YPG Devon House Ltd                                                          | Permission granted<br>December 2016         |
| B26     | 16F/2755       | "No.01 Erskine", Manfred<br>Street/Erskine Street                                                     | To demolish existing light industrial units<br>and erect 14 storey student block<br>comprising 1,007 units                                                                                                     | Elliot Property<br>Construction Limited<br>and Equity Group Ltd              | Permission granted<br>March 2017            |

|         | APP. NO.       | ADDRESS                                                           | DESCRIPTION                                                                                                                                                                                                                                     | DEVELOPER                                                       | STATUS                                                                                         |
|---------|----------------|-------------------------------------------------------------------|-------------------------------------------------------------------------------------------------------------------------------------------------------------------------------------------------------------------------------------------------|-----------------------------------------------------------------|------------------------------------------------------------------------------------------------|
|         |                | KING PLANNING PERMISSION                                          |                                                                                                                                                                                                                                                 |                                                                 |                                                                                                |
| B27     | 15F/1855       | "Phoenix Place", Land<br>between Iliad Street and<br>Clegg Street | To erect 2 blocks with 348 student rooms and communal facilities.                                                                                                                                                                               | DJP Ltd and Nobles<br>Construction Ltd                          | Permission granted<br>April 2016                                                               |
| B28     | 16F/2797       | Virgil Street/Great Homer<br>Street                               | To demolish existing building, erect a 9<br>storey apartment block containing 277<br>apartments, ground floor communal<br>space and parking                                                                                                     | Soller Two Limited                                              | Application submitted<br>November 2016                                                         |
| B29     | 08F/0247       | "The Parks" – Phase 5                                             | 113 new homes                                                                                                                                                                                                                                   | Keepmoat plc                                                    | Outline approval<br>granted. Detailed<br>planning application<br>awaited                       |
| B30     | 16F/2999       | Cemex UK Ltd, Regent<br>Road                                      | To erect asphalt manufacturing plant<br>with ancillary weighbridge, control<br>room, staff welfare facilities and car<br>parking (1.18ha)                                                                                                       | Cemex UK Ltd                                                    | Permission granted<br>January 2017                                                             |
| PROJECT | S AT PRE-APPLI | CATION STAGE                                                      |                                                                                                                                                                                                                                                 |                                                                 |                                                                                                |
| C1      | awaited        | Replacement cruise liner<br>terminal, Princes Dock                | Replacement Cruise Liner Terminal facility                                                                                                                                                                                                      | Liverpool City Council                                          | Planning application awaited                                                                   |
| C2      | awaited        | Isle of Mann Ferry<br>Terminal                                    | New Isle of Mann Ferry Terminal building and jetty                                                                                                                                                                                              | Liverpool City Council                                          | Planning application awaited                                                                   |
| C3      | awaited        | "Plaza 1821", William<br>Jessop Way                               | New tower with 105 one and two-<br>bedroom PRS apartments and ground<br>floor commercial                                                                                                                                                        | Peel/The Regenda<br>Group                                       | Planning application<br>awaited                                                                |
| C4      | awaited        | "Ten Streets"                                                     | Comprehensive redevelopment with<br>mixed uses including digital and<br>creative industries as part of a Cultural<br>Enterprise Hub, residential, hotels and<br>leisure (9.84ha)                                                                | Liverpool City Council<br>and various other to<br>be determined | Development<br>Framework document<br>endorsed October<br>2016. Applications<br>anticipated     |
| C5      | awaited        | "Ovatus 2", Leeds Street/<br>Back Old Hall St                     | New 48 storey residential tower with 530 apartments                                                                                                                                                                                             | Prospect Capital and<br>Wilcocks & Wilcocks                     | Application<br>anticipated                                                                     |
| C6      | awaited        | Pall Mall Exchange -<br>Phase 1                                   | To erect new Grade A 400,000 sq ft<br>office building (0.7ha)                                                                                                                                                                                   | LCC and partner                                                 | Application awaited.<br>Development partner<br>sought.                                         |
| C7      | awaited        | Pall Mall Exchange -<br>Phases 2 & 3                              | Major new mixed-use development to<br>provide offices, retail/restaurants,<br>residential units, car parking (1.7ha)                                                                                                                            | To be determined                                                | Supplementary<br>Planning Document<br>approved.                                                |
| C8      | awaited        | New Merseyside Police<br>Headquarters                             | Site identified for relocation of police headquarters (3.8ha)                                                                                                                                                                                   | Merseyside Police<br>Authority                                  | Planning application awaited                                                                   |
| C9      | awaited        | Former ABC Cinema,<br>Lime Street                                 | Conversion to 1,500 seat venue and TV studio                                                                                                                                                                                                    | Liverpool City Council<br>and Neptune<br>Developments           | Planning application<br>awaited                                                                |
| C10     | awaited        | LJMU Campus, Copperas<br>Hill                                     | Replacement £100m scheme for new campus buildings (1.9ha)                                                                                                                                                                                       | Liverpool John<br>Moores University                             | Planning application awaited                                                                   |
| C11     | awaited        | Former Dairy Site                                                 | Potential mixed use development<br>incorporating educational uses, leisure,<br>public exhibition space, offices, digital<br>and creative industries, medical research<br>institutions, hotels, residential and student<br>accommodation (0.7ha) | To be determined                                                | Site and £100m+<br>opportunity currently<br>being marketed.<br>Planning application<br>awaited |
| C12     | awaited        | Mount Pleasant car park<br>site                                   | Potential mixed use development<br>incorporating educational uses, leisure,<br>public exhibition space, offices, digital<br>and creative industries, medical research<br>institutions, hotels, residential and student<br>accommodation (1.2ha) | To be determined                                                | Site and £150m+<br>opportunity currently<br>being marketed.<br>Planning application<br>awaited |
| C13     | awaited        | Everton Park                                                      | Potential new housing – 150 to 250 units                                                                                                                                                                                                        | David Wilson Homes                                              | Planning application<br>awaited                                                                |