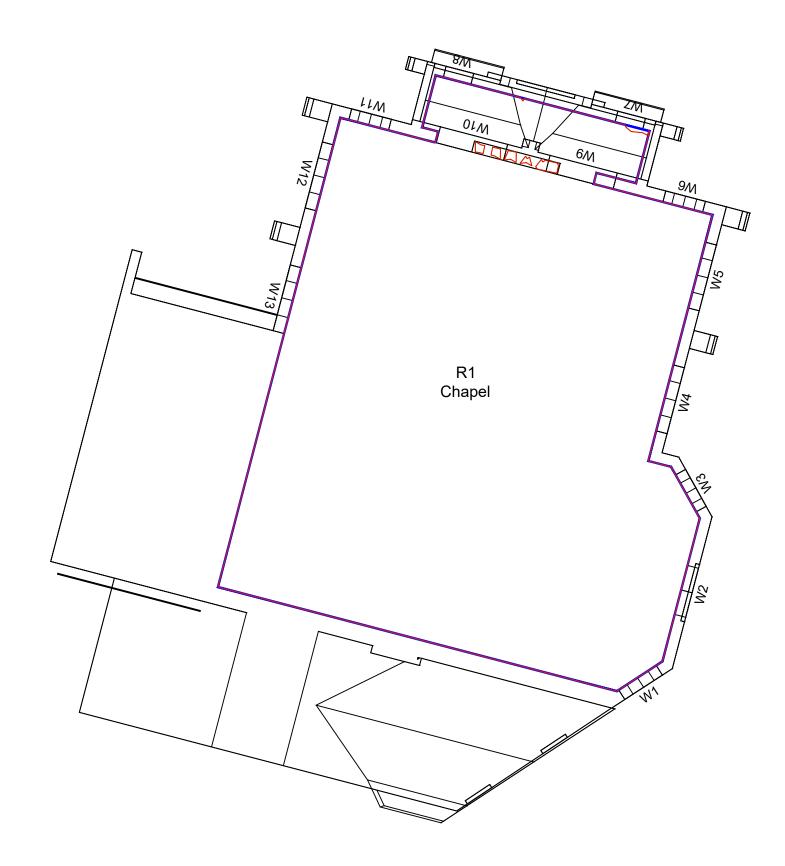

# 10.1.3 VSC Results

10.1.4 DD Results

10.1.5 APSH Results

**Environmental Statement** 

Volume III

| Property/                               | Property       | Room        | Window       | Existing | Proposed | *Factor of   |
|-----------------------------------------|----------------|-------------|--------------|----------|----------|--------------|
| room ref.                               | type           | usage       | ref.         | VSC(%)   | VSC(%)   | former value |
| Salop Chapel - 62                       | 2 Spellow Lane |             |              |          |          |              |
|                                         | <br>           |             |              |          |          |              |
| F00                                     |                |             |              |          |          |              |
| R1                                      | NONRESIDENTIA  | LCHAPEL     | W1           | 38.18    | 37.36    | N/A          |
| R1                                      | NONRESIDENTIA  | LCHAPEL     | W2           | 33.51    | 32.35    | N/A          |
| R1                                      | NONRESIDENTIA  | LCHAPEL     | W3           | 32.99    | 32.29    | N/A          |
| R1                                      | NONRESIDENTIA  | LCHAPEL     | W4           | 33.57    | 32.11    | N/A          |
| R1                                      | NONRESIDENTIA  | LCHAPEL     | W5           | 35.99    | 34.42    | N/A          |
| R1                                      | NONRESIDENTIA  | LCHAPEL     | W6           | 28.65    | 29.18    | 1.02         |
| R1                                      | NONRESIDENTIA  | LCHAPEL     | W7           | 30.00    | 30.52    | 1.02         |
| R1                                      | NONRESIDENTIA  |             | W8           | 29.42    | 29.79    | 1.01         |
| R1                                      | NONRESIDENTIA  |             | W9           | 35.46    | 36.22    | 1.02         |
| R1                                      | NONRESIDENTIA  |             | W10          | 35.50    | 36.19    | 1.02         |
| R1                                      | NONRESIDENTIA  |             | W11          | 27.59    | 27.80    | 1.01         |
| R1                                      | NONRESIDENTIA  |             | W12          | 27.29    | 27.29    | N/A          |
| R1                                      | NONRESIDENTIA  |             | W12          | 15.88    | 15.88    | 1.00         |
|                                         |                |             |              | 10.00    | 10.00    | 1.00         |
| 67 Spellow Lane                         |                |             |              |          |          |              |
|                                         |                |             |              |          |          |              |
| F00                                     |                |             |              |          |          |              |
| R1                                      | RESIDENTIAL    | LIVING ROOM | W1           | 28.67    | 28.67    | N/A          |
| R1                                      | RESIDENTIAL    | LIVING ROOM | W2           | 35.08    | 34.83    | N/A          |
| R1                                      | RESIDENTIAL    | LIVING ROOM | W3           | 32.20    | 30.51    | N/A          |
|                                         |                |             | -            |          |          | -            |
| F01                                     |                |             |              |          |          |              |
| R1                                      | RESIDENTIAL    | BEDROOM     | W1           | 32.36    | 32.36    | N/A          |
| R1                                      | RESIDENTIAL    | BEDROOM     | W2           | 37.10    | 36.88    | N/A          |
| R1                                      | RESIDENTIAL    | BEDROOM     | W3           | 33.16    | 31.62    | N/A          |
| R1                                      | RESIDENTIAL    | BEDROOM     | W4           | 36.87    | 36.62    | N/A          |
| R2                                      | RESIDENTIAL    | KITCHEN     | W5           | 29.50    | 29.46    | N/A          |
| 1.2                                     |                | IN ONEN     |              | 20.00    | 20.40    | 11/7         |
| F02                                     |                |             |              |          |          |              |
| R1                                      | RESIDENTIAL    | BEDROOM     | W1           | 38.35    | 38.17    | N/A          |
| R1                                      | RESIDENTIAL    | BEDROOM     | W2           | 36.96    | 35.97    | N/A          |
|                                         | RESIDENTIAL    | DEDITOOM    | VVZ          | 50.90    | 55.97    | 10/15        |
| 5 Goodison Road                         | 4              |             |              |          |          |              |
| 000000000000000000000000000000000000000 |                |             |              |          |          |              |
| F00                                     |                |             |              |          |          |              |
| R1                                      | RESIDENTIAL    | LIVING ROOM | W1           | 31.04    | 27.70    | N/A          |
| R1                                      | RESIDENTIAL    | LIVING ROOM | W2           | 34.03    | 31.19    | N/A          |
| R1                                      | RESIDENTIAL    | LIVING ROOM | W3           | 25.72    | 26.13    | 1.02         |
|                                         |                |             |              | 20.12    | 20.10    | 1.02         |
| F01                                     |                |             |              |          |          |              |
| R1                                      | RESIDENTIAL    | BEDROOM     | W1           | 35.92    | 33.77    | N/A          |
| R1                                      | RESIDENTIAL    | BEDROOM     | W2           | 35.59    | 33.52    | N/A          |
|                                         |                |             | v v <i>∠</i> | 55.58    | 00.0Z    |              |
| F02                                     |                |             |              |          |          |              |
| R1                                      | RESIDENTIAL    | BEDROOM     | W1           | 85.09    | 84.65    | N/A          |
|                                         | INCOLDENTIAL   |             |              | 05.09    | 04.00    | IN/A         |

\*NOTES: 'Factor of former value' = Proposed VSC / Existing VSC. A factor greater than 1 indicates an increase in daylight. A proposed VSC of 27% or more satisfies the BRE criteria and the ratio is N/A. Table P1 (VSC)Page 1 of 18