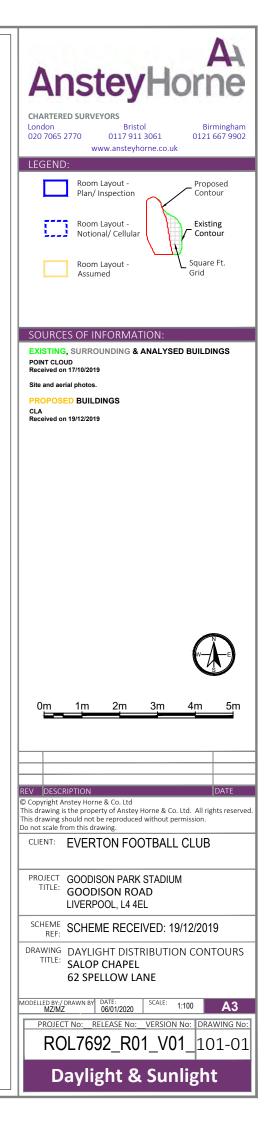

#### **10.1.2 Daylight Distribution Contours**

10.1.3 VSC Results

10.1.4 DD Results

10.1.5 APSH Results

**Environmental Statement** 

Volume III

# 10.1.3 VSC Results

10.1.4 DD Results

10.1.5 APSH Results

**Environmental Statement** 

Volume III

| Property/                               | Property       | Room        | Window       | Existing | Proposed | *Factor of   |
|-----------------------------------------|----------------|-------------|--------------|----------|----------|--------------|
| room ref.                               | type           | usage       | ref.         | VSC(%)   | VSC(%)   | former value |
| Salop Chapel - 62                       | 2 Spellow Lane |             |              |          |          |              |
|                                         | <br>           |             |              |          |          |              |
| F00                                     |                |             |              |          |          |              |
| R1                                      | NONRESIDENTIA  | LCHAPEL     | W1           | 38.18    | 37.36    | N/A          |
| R1                                      | NONRESIDENTIA  | LCHAPEL     | W2           | 33.51    | 32.35    | N/A          |
| R1                                      | NONRESIDENTIA  | LCHAPEL     | W3           | 32.99    | 32.29    | N/A          |
| R1                                      | NONRESIDENTIA  | LCHAPEL     | W4           | 33.57    | 32.11    | N/A          |
| R1                                      | NONRESIDENTIA  | LCHAPEL     | W5           | 35.99    | 34.42    | N/A          |
| R1                                      | NONRESIDENTIA  | LCHAPEL     | W6           | 28.65    | 29.18    | 1.02         |
| R1                                      | NONRESIDENTIA  | LCHAPEL     | W7           | 30.00    | 30.52    | 1.02         |
| R1                                      | NONRESIDENTIA  |             | W8           | 29.42    | 29.79    | 1.01         |
| R1                                      | NONRESIDENTIA  |             | W9           | 35.46    | 36.22    | 1.02         |
| R1                                      | NONRESIDENTIA  |             | W10          | 35.50    | 36.19    | 1.02         |
| R1                                      | NONRESIDENTIA  |             | W11          | 27.59    | 27.80    | 1.01         |
| R1                                      | NONRESIDENTIA  |             | W12          | 27.29    | 27.29    | N/A          |
| R1                                      | NONRESIDENTIA  |             | W12          | 15.88    | 15.88    | 1.00         |
|                                         |                |             |              | 10.00    | 10.00    | 1.00         |
| 67 Spellow Lane                         |                |             |              |          |          |              |
|                                         |                |             |              |          |          |              |
| F00                                     |                |             |              |          |          |              |
| R1                                      | RESIDENTIAL    | LIVING ROOM | W1           | 28.67    | 28.67    | N/A          |
| R1                                      | RESIDENTIAL    | LIVING ROOM | W2           | 35.08    | 34.83    | N/A          |
| R1                                      | RESIDENTIAL    | LIVING ROOM | W3           | 32.20    | 30.51    | N/A          |
|                                         |                |             | -            |          |          | -            |
| F01                                     |                |             |              |          |          |              |
| R1                                      | RESIDENTIAL    | BEDROOM     | W1           | 32.36    | 32.36    | N/A          |
| R1                                      | RESIDENTIAL    | BEDROOM     | W2           | 37.10    | 36.88    | N/A          |
| R1                                      | RESIDENTIAL    | BEDROOM     | W3           | 33.16    | 31.62    | N/A          |
| R1                                      | RESIDENTIAL    | BEDROOM     | W4           | 36.87    | 36.62    | N/A          |
| R2                                      | RESIDENTIAL    | KITCHEN     | W5           | 29.50    | 29.46    | N/A          |
| 1.2                                     |                | IN ONEN     |              | 20.00    | 20.40    | 11/7         |
| F02                                     |                |             |              |          |          |              |
| R1                                      | RESIDENTIAL    | BEDROOM     | W1           | 38.35    | 38.17    | N/A          |
| R1                                      | RESIDENTIAL    | BEDROOM     | W2           | 36.96    | 35.97    | N/A          |
|                                         | RESIDENTIAL    | DEDITOOM    | VVZ          | 50.90    | 55.97    | 10/15        |
| 5 Goodison Road                         | 4              |             |              |          |          |              |
| 000000000000000000000000000000000000000 |                |             |              |          |          |              |
| F00                                     |                |             |              |          |          |              |
| R1                                      | RESIDENTIAL    | LIVING ROOM | W1           | 31.04    | 27.70    | N/A          |
| R1                                      | RESIDENTIAL    | LIVING ROOM | W2           | 34.03    | 31.19    | N/A          |
| R1                                      | RESIDENTIAL    | LIVING ROOM | W3           | 25.72    | 26.13    | 1.02         |
|                                         |                |             |              | 20.12    | 20.10    | 1.02         |
| F01                                     |                |             |              |          |          |              |
| R1                                      | RESIDENTIAL    | BEDROOM     | W1           | 35.92    | 33.77    | N/A          |
| R1                                      | RESIDENTIAL    | BEDROOM     | W2           | 35.59    | 33.52    | N/A          |
|                                         |                |             | v v <i>∠</i> | 55.58    | 00.0Z    |              |
| F02                                     |                |             |              |          |          |              |
| R1                                      | RESIDENTIAL    | BEDROOM     | W1           | 85.09    | 84.65    | N/A          |
|                                         | INCOLDENTIAL   |             |              | 05.09    | 04.00    | IN/A         |