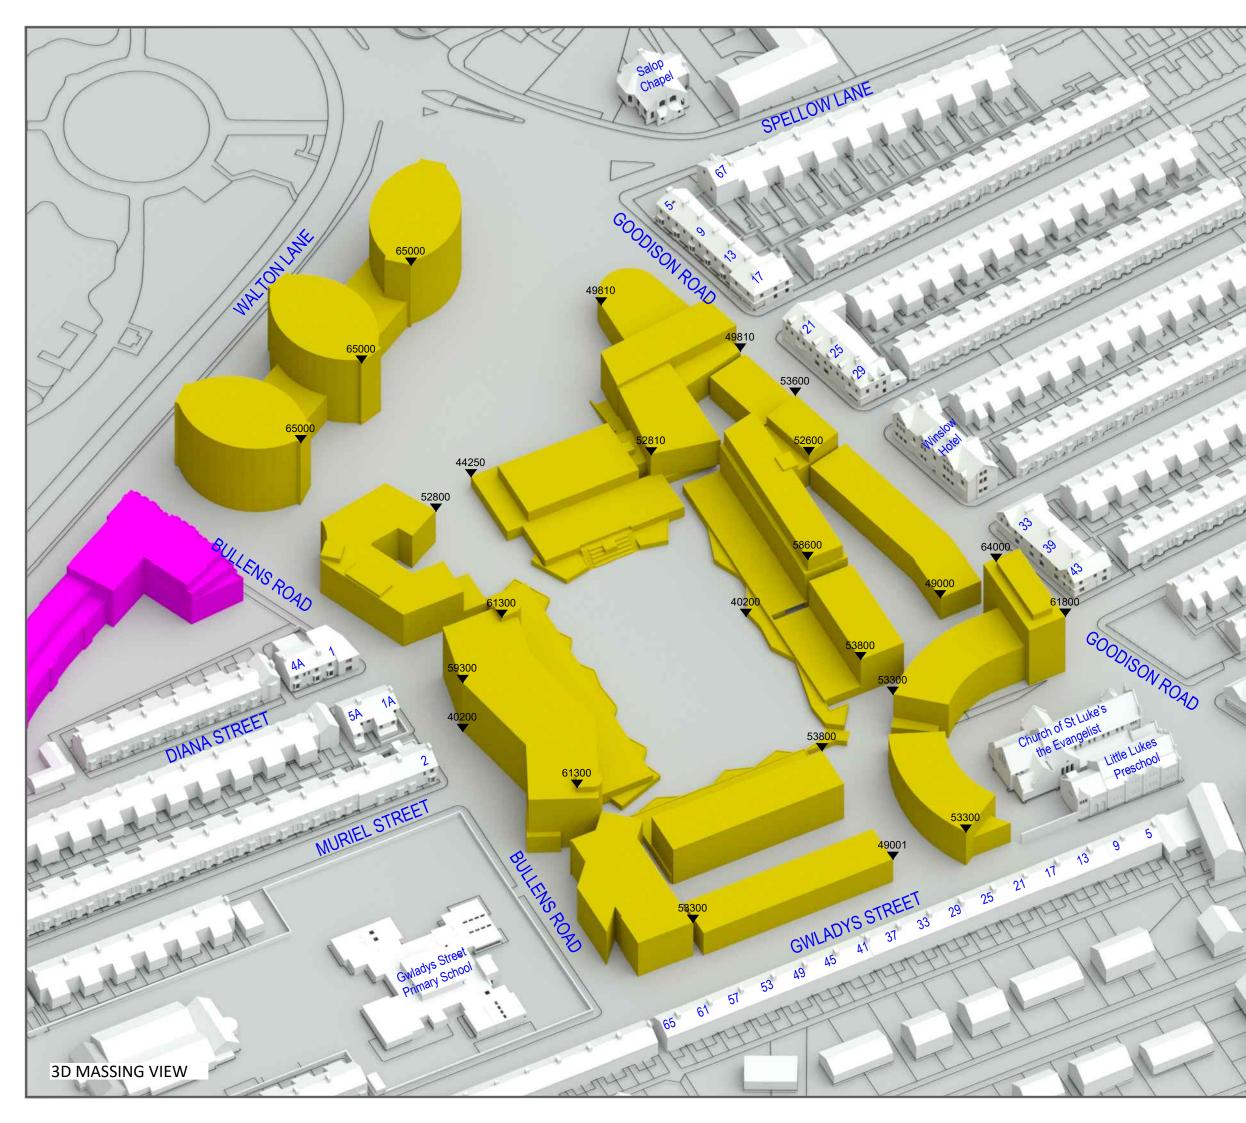

|             | W10            | LKD          | Southerly   | 17                   | 4                    |                      |                      |  |
| R6                              | RESIDENTIAL      |             | W11            | LKD          | Southerly   | 19                   | 4                    |                      |                      |  |
| R6                              | RESIDENTIAL      |             | W12            | LKD          | Southerly   | 48                   | 22                   | 67                   | 26                   |  |

## **Cumulative Scenario v Baseline Scenario**

10.3.1 Site Plan & 3D Views

10.3.2 Daylight Distribution Contours

10.3.3 VSC Results

10.3.4 DD Results

10.3.5 APSH Results

**Environmental Statement** 



















## **Cumulative Scenario v Baseline Scenario**

10.3.1 Site Plan & 3D Views

### **10.3.2 Daylight Distribution Contours**

10.3.3 VSC Results

10.3.4 DD Results

10.3.5 APSH Results

**Environmental Statement** 





























## **Cumulative Scenario v Baseline Scenario**

10.3.1 Site Plan & 3D Views

10.3.2 Daylight Distribution Contours

10.3.3 VSC Results

10.3.4 DD Results

10.3.5 APSH Results

**Environmental Statement** 



| Property/       | Property    | Room        | Window | Existing | Proposed       | *Factor of   |
|-----------------|-------------|-------------|--------|----------|----------------|--------------|
| room ref.       | type        | usage       | ref.   | VSC(%)   | VSC(%)         | former value |
| 2 Muriel Street | 311-5       |