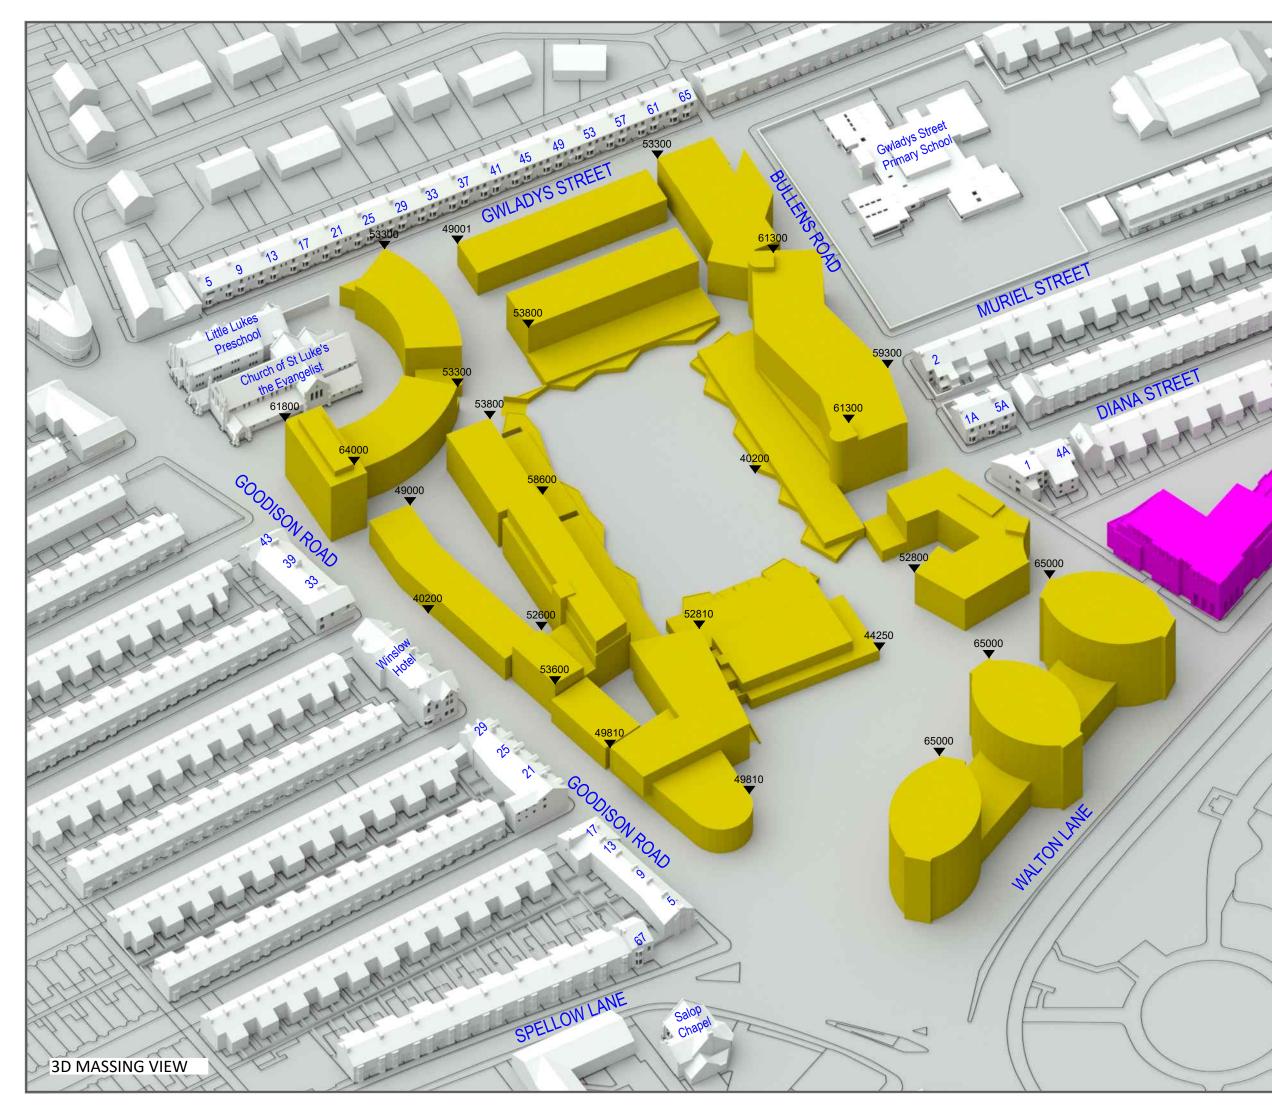

|             | W10            | LKD          | Southerly   | 17                   | 4                    |                      |                      |  |
| R6                              | RESIDENTIAL      |             | W11            | LKD          | Southerly   | 19                   | 4                    |                      |                      |  |
| R6                              | RESIDENTIAL      |             | W12            | LKD          | Southerly   | 48                   | 22                   | 67                   | 26                   |  |

## **Cumulative Scenario v Baseline Scenario**

10.3.1 Site Plan & 3D Views

10.3.2 Daylight Distribution Contours

10.3.3 VSC Results

10.3.4 DD Results

10.3.5 APSH Results

**Environmental Statement** 



















## **Cumulative Scenario v Baseline Scenario**

10.3.1 Site Plan & 3D Views

### **10.3.2 Daylight Distribution Contours**

10.3.3 VSC Results

10.3.4 DD Results

10.3.5 APSH Results

**Environmental Statement** 





























## **Cumulative Scenario v Baseline Scenario**

10.3.1 Site Plan & 3D Views

10.3.2 Daylight Distribution Contours

10.3.3 VSC Results

10.3.4 DD Results

10.3.5 APSH Results

**Environmental Statement** 



| Property/       | Property    | Room        | Window | Existing | Proposed       | *Factor of   |
|-----------------|-------------|-------------|--------|----------|----------------|--------------|
| room ref.       | type        | usage       | ref.   | VSC(%)   | VSC(%)         | former value |
| 2 Muriel Street | 311-5       |