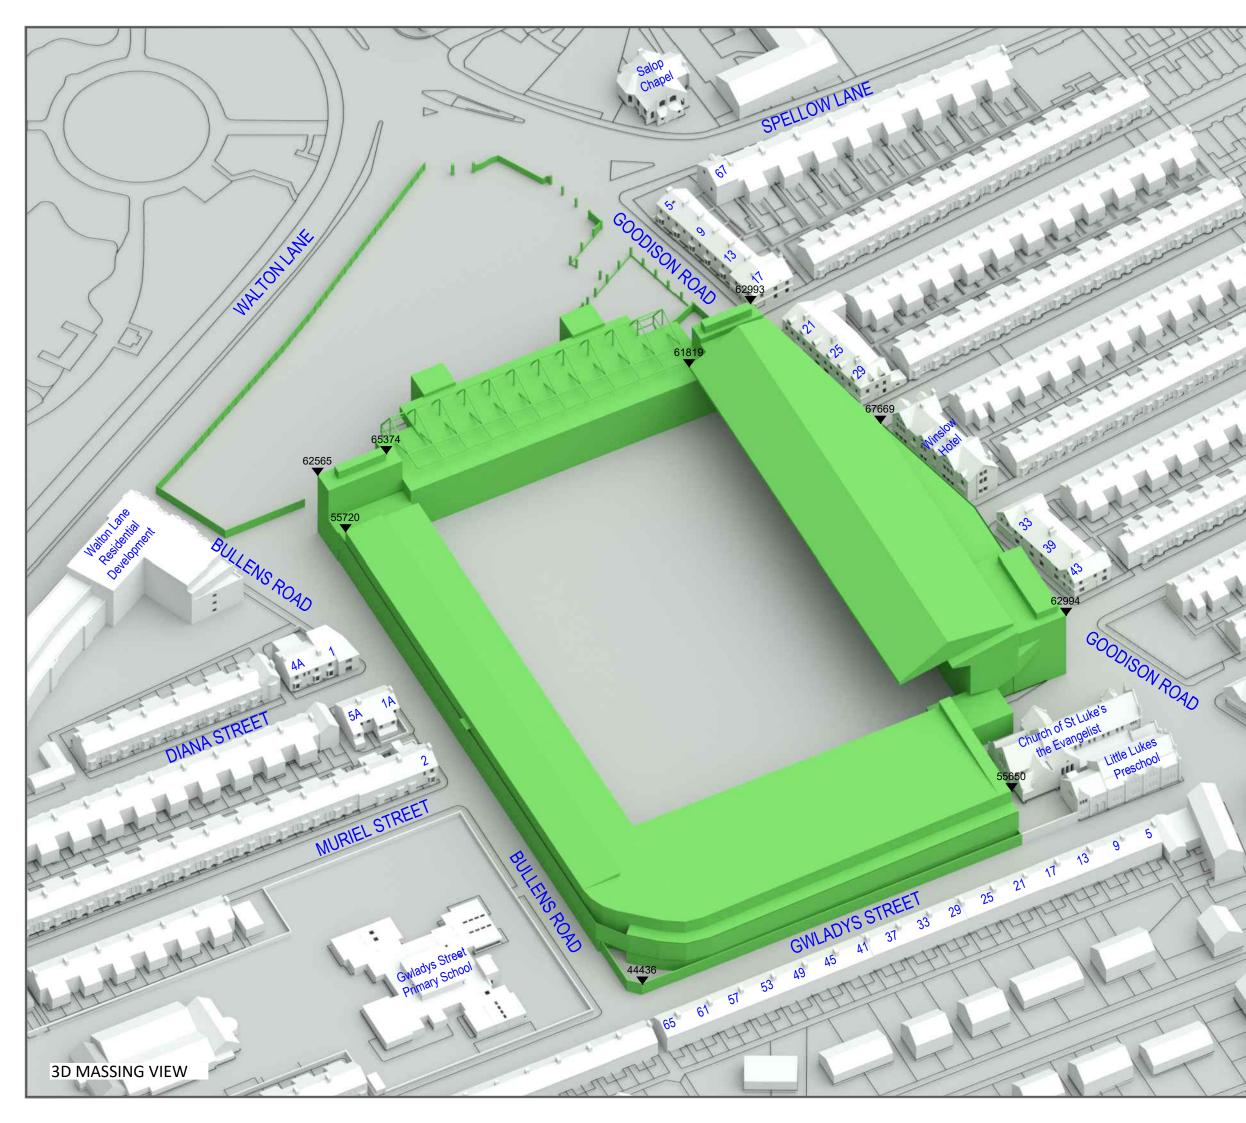

| 77              | 75              | N/A                        | 28              | 24                      | N/A                        |  |
| R3              | RESIDENTIAL      |             | W4             | BEDROOM     | 60              | 60              | N/A                        | 23              | 23              | N/A                        | 60              | 60              | N/A                        | 23              | 23                      | N/A                        |  |

Proposed Development Scenario v Future Baseline Scenario

10.2.1 Site Plan & 3D Views

10.2.2 Daylight Distribution Contours

10.2.3 VSC Results

10.2.4 DD Results

10.2.5 APSH Results

10.2.6 ADF Results (Walton Lane)

10.2.7 APSH Results (Walton Lane)

**Environmental Statement** 

















Proposed Development Scenario v Future Baseline Scenario

10.2.1 Site Plan & 3D Views

**10.2.2** Daylight Distribution Contours

10.2.3 VSC Results

10.2.4 DD Results

10.2.5 APSH Results

10.2.6 ADF Results (Walton Lane)

10.2.7 APSH Results (Walton Lane)

**Environmental Statement** 





























## Proposed Development Scenario v Future Baseline Scenario

10.2.1 Site Plan & 3D Views

10.2.2 Daylight Distribution Contours

10.2.3 VSC Results

10.2.4 DD Results

10.2.5 APSH Results

10.2.6 ADF Results (Walton Lane)

10.2.7 APSH Results (Walton Lane)

**Environmental Statement** 



| Property/       | Property    | Room        | Window   | Existing | Proposed | *Factor of   |
|-----------------|-------------|-------------|----------|----------|----------|-----