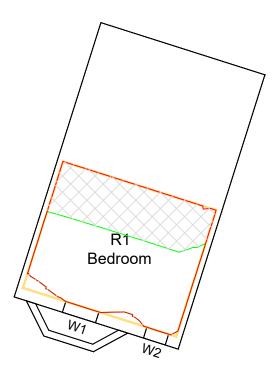

#### **10.1.2 Daylight Distribution Contours**

10.1.3 VSC Results

10.1.4 DD Results

10.1.5 APSH Results

**Environmental Statement** 

Volume III

\*NOTES: 'Factor of former value' = Proposed VSC / Existing VSC. A factor greater than 1 indicates an increase in daylight. A proposed VSC of 27% or more satisfies the BRE criteria and the ratio is N/A. Table P1 (VSC)Page 1 of 18