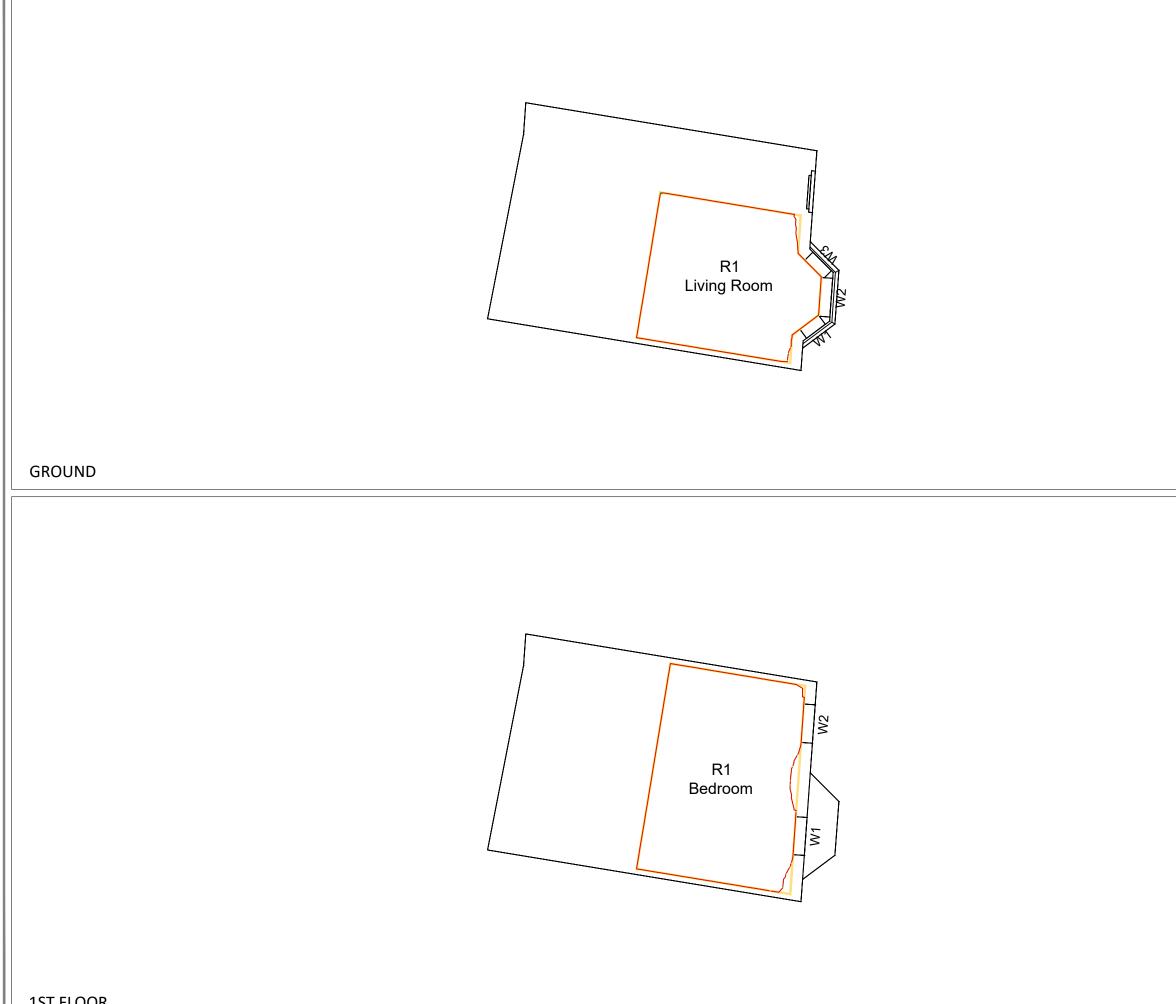

#### **10.1.2 Daylight Distribution Contours**

10.1.3 VSC Results

10.1.4 DD Results

10.1.5 APSH Results

**Environmental Statement** 

Volume III

# 10.1.3 VSC Results

10.1.4 DD Results

10.1.5 APSH Results

**Environmental Statement** 

Volume III

| Property/                               | Property       | Room        | Window       | Existing | Proposed | *Factor of   |
|-----------------------------------------|----------------|-------------|--------------|----------|----------|--------------|
| room ref.                               | type           | usage       | ref.         | VSC(%)   | VSC(%)   | former value |
| Salop Chapel - 62                       | 2 Spellow Lane |             |              |          |          |              |
|                                         | <br>           |             |              |          |          |              |
| F00                                     |                |             |              |          |          |              |
| R1                                      | NONRESIDENTIA  | LCHAPEL     | W1           | 38.18    | 37.36    | N/A          |
| R1                                      | NONRESIDENTIA  | LCHAPEL     | W2           | 33.51    | 32.35    | N/A          |
| R1                                      | NONRESIDENTIA  | LCHAPEL     | W3           | 32.99    | 32.29    | N/A          |
| R1                                      | NONRESIDENTIA  | LCHAPEL     | W4           | 33.57    | 32.11    | N/A          |
| R1                                      | NONRESIDENTIA  | LCHAPEL     | W5           | 35.99    | 34.42    | N/A          |
| R1                                      | NONRESIDENTIA  | LCHAPEL     | W6           | 28.65    | 29.18    | 1.02         |
| R1                                      | NONRESIDENTIA  | LCHAPEL     | W7           | 30.00    | 30.52    | 1.02         |
| R1                                      | NONRESIDENTIA  |             | W8           | 29.42    | 29.79    | 1.01         |
| R1                                      | NONRESIDENTIA  |             | W9           | 35.46    | 36.22    | 1.02         |
| R1                                      | NONRESIDENTIA  |             | W10          | 35.50    | 36.19    | 1.02         |
| R1                                      | NONRESIDENTIA  |             | W11          | 27.59    | 27.80    | 1.01         |
| R1                                      | NONRESIDENTIA  |             | W12          | 27.29    | 27.29    | N/A          |
| R1                                      | NONRESIDENTIA  |             | W12          | 15.88    | 15.88    | 1.00         |
|                                         |                |             |              | 10.00    | 10.00    | 1.00         |
| 67 Spellow Lane                         |                |             |              |          |          |              |
|                                         |                |             |              |          |          |              |
| F00                                     |                |             |              |          |          |              |
| R1                                      | RESIDENTIAL    | LIVING ROOM | W1           | 28.67    | 28.67    | N/A          |
| R1                                      | RESIDENTIAL    | LIVING ROOM | W2           | 35.08    | 34.83    | N/A          |
| R1                                      | RESIDENTIAL    | LIVING ROOM | W3           | 32.20    | 30.51    | N/A          |
|                                         |                |             | -            |          |          | -            |
| F01                                     |                |             |              |          |          |              |
| R1                                      | RESIDENTIAL    | BEDROOM     | W1           | 32.36    | 32.36    | N/A          |
| R1                                      | RESIDENTIAL    | BEDROOM     | W2           | 37.10    | 36.88    | N/A          |
| R1                                      | RESIDENTIAL    | BEDROOM     | W3           | 33.16    | 31.62    | N/A          |
| R1                                      | RESIDENTIAL    | BEDROOM     | W4           | 36.87    | 36.62    | N/A          |
| R2                                      | RESIDENTIAL    | KITCHEN     | W5           | 29.50    | 29.46    | N/A          |
| 1.2                                     |                | IN ONEN     |              | 20.00    | 20.40    | 11/7         |
| F02                                     |                |             |              |          |          |              |
| R1                                      | RESIDENTIAL    | BEDROOM     | W1           | 38.35    | 38.17    | N/A          |
| R1                                      | RESIDENTIAL    | BEDROOM     | W2           | 36.96    | 35.97    | N/A          |
|                                         | RESIDENTIAL    | DEDITOOM    | VVZ          | 50.90    | 55.97    | 10/15        |
| 5 Goodison Road                         | 4              |             |              |          |          |              |
| 000000000000000000000000000000000000000 |                |             |              |          |          |              |
| F00                                     |                |             |              |          |          |              |
| R1                                      | RESIDENTIAL    | LIVING ROOM | W1           | 31.04    | 27.70    | N/A          |
| R1                                      | RESIDENTIAL    | LIVING ROOM | W2           | 34.03    | 31.19    | N/A          |
| R1                                      | RESIDENTIAL    | LIVING ROOM | W3           | 25.72    | 26.13    | 1.02         |
|                                         |                |             |              | 20.12    | 20.10    | 1.02         |
| F01                                     |                |             |              |          |          |              |
| R1                                      | RESIDENTIAL    | BEDROOM     | W1           | 35.92    | 33.77    | N/A          |
| R1                                      | RESIDENTIAL    | BEDROOM     | W2           | 35.59    | 33.52    | N/A          |
|                                         |                |             | v v <i>∠</i> | 55.58    | 00.0Z    |              |
| F02                                     |                |             |              |          |          |              |
| R1                                      | RESIDENTIAL    | BEDROOM     | W1           | 85.09    | 84.65    | N/A          |
|                                         | INCOLDENTIAL   |             |              | 05.09    | 04.00    | IN/A         |