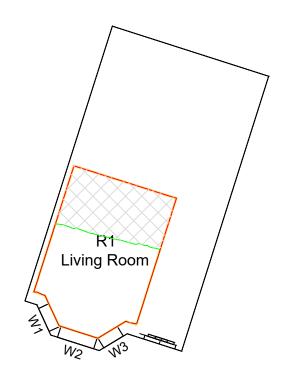

#### **10.1.2 Daylight Distribution Contours**

10.1.3 VSC Results

10.1.4 DD Results

10.1.5 APSH Results

**Environmental Statement** 

Volume III

\*NOTES: 'Factor of former value' = Proposed VSC / Existing VSC. A factor greater than 1 indicates an increase in daylight. A proposed VSC of 27% or more satisfies the BRE criteria and the ratio is N/A. Table P1 (VSC)Page 1 of 18