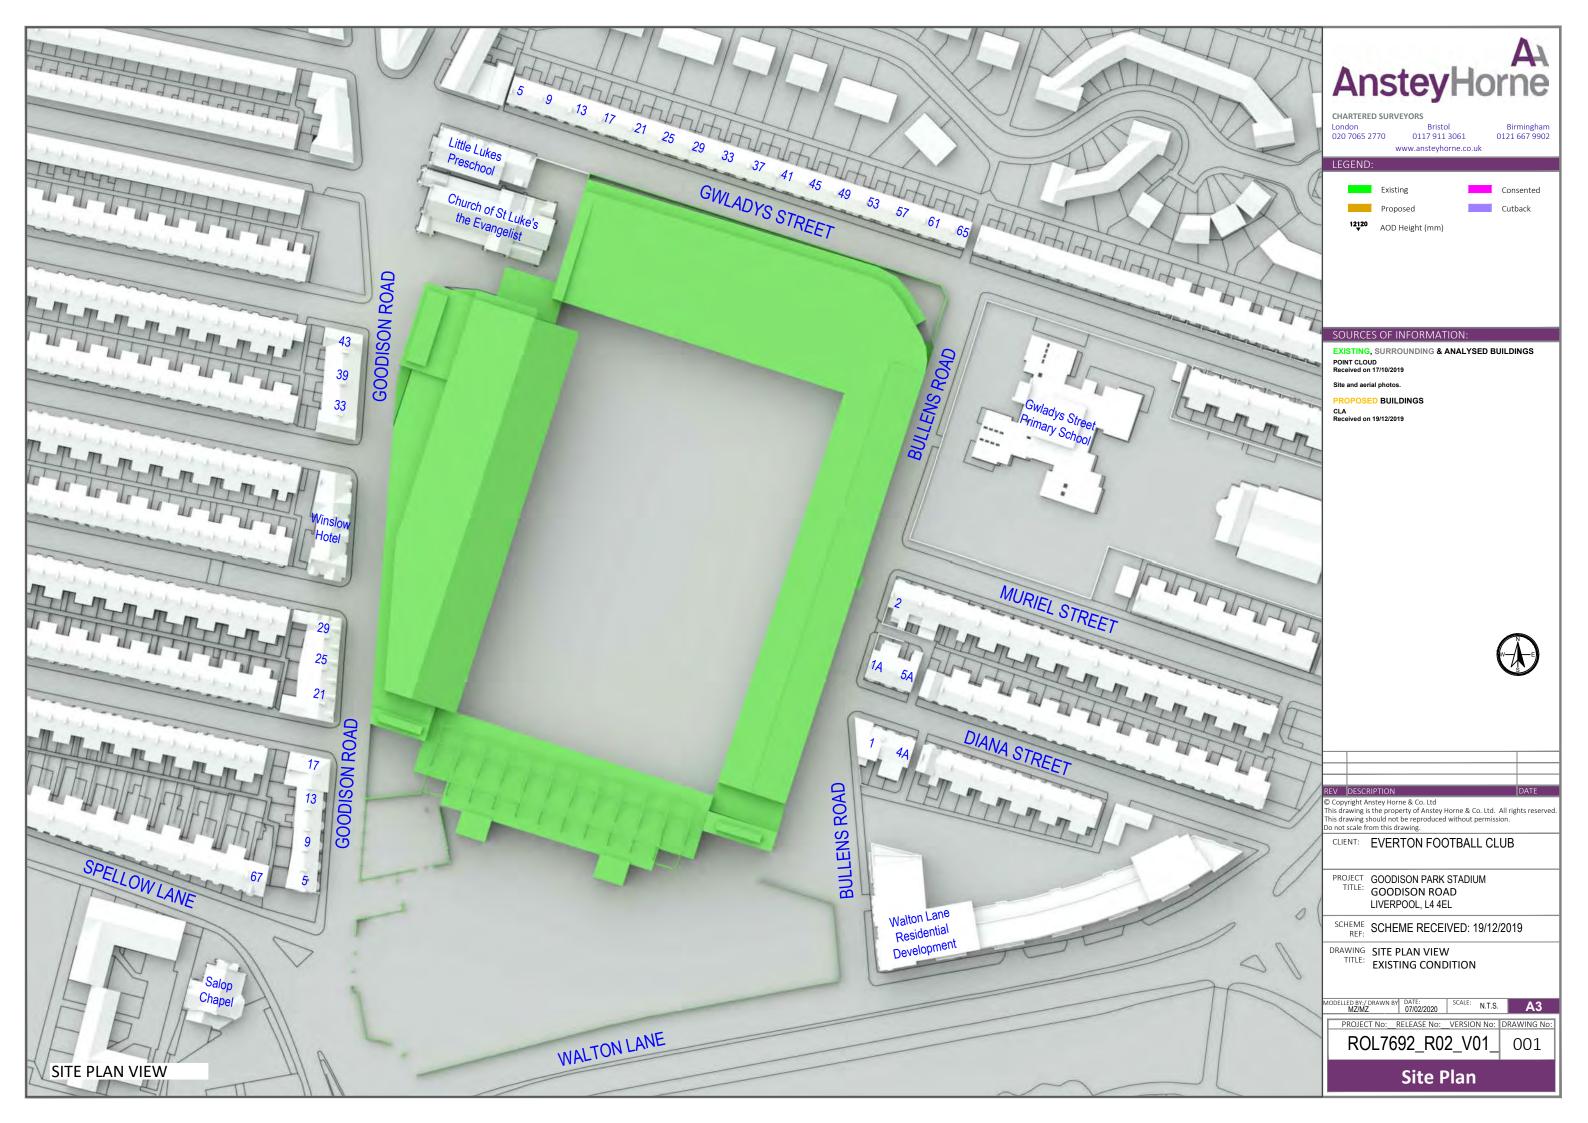

| 77              | 75              | N/A                        | 28              | 24                      | N/A                        |  |
| R3              | RESIDENTIAL      |             | W4             | BEDROOM     | 60              | 60              | N/A                        | 23              | 23              | N/A                        | 60              | 60              | N/A                        | 23              | 23                      | N/A                        |  |

Proposed Development Scenario v Future Baseline Scenario

10.2.1 Site Plan & 3D Views

10.2.2 Daylight Distribution Contours

10.2.3 VSC Results

10.2.4 DD Results

10.2.5 APSH Results

10.2.6 ADF Results (Walton Lane)

10.2.7 APSH Results (Walton Lane)

**Environmental Statement** 

















Proposed Development Scenario v Future Baseline Scenario

10.2.1 Site Plan & 3D Views

**10.2.2** Daylight Distribution Contours

10.2.3 VSC Results

10.2.4 DD Results

10.2.5 APSH Results

10.2.6 ADF Results (Walton Lane)

10.2.7 APSH Results (Walton Lane)

**Environmental Statement** 





























## Proposed Development Scenario v Future Baseline Scenario

10.2.1 Site Plan & 3D Views

10.2.2 Daylight Distribution Contours

10.2.3 VSC Results

10.2.4 DD Results

10.2.5 APSH Results

10.2.6 ADF Results (Walton Lane)

10.2.7 APSH Results (Walton Lane)

**Environmental Statement** 



| Property/       | Property    | Room        | Window   | Existing | Proposed | *Factor of   |
|-----------------|-------------|-------------|----------|----------|----------|-