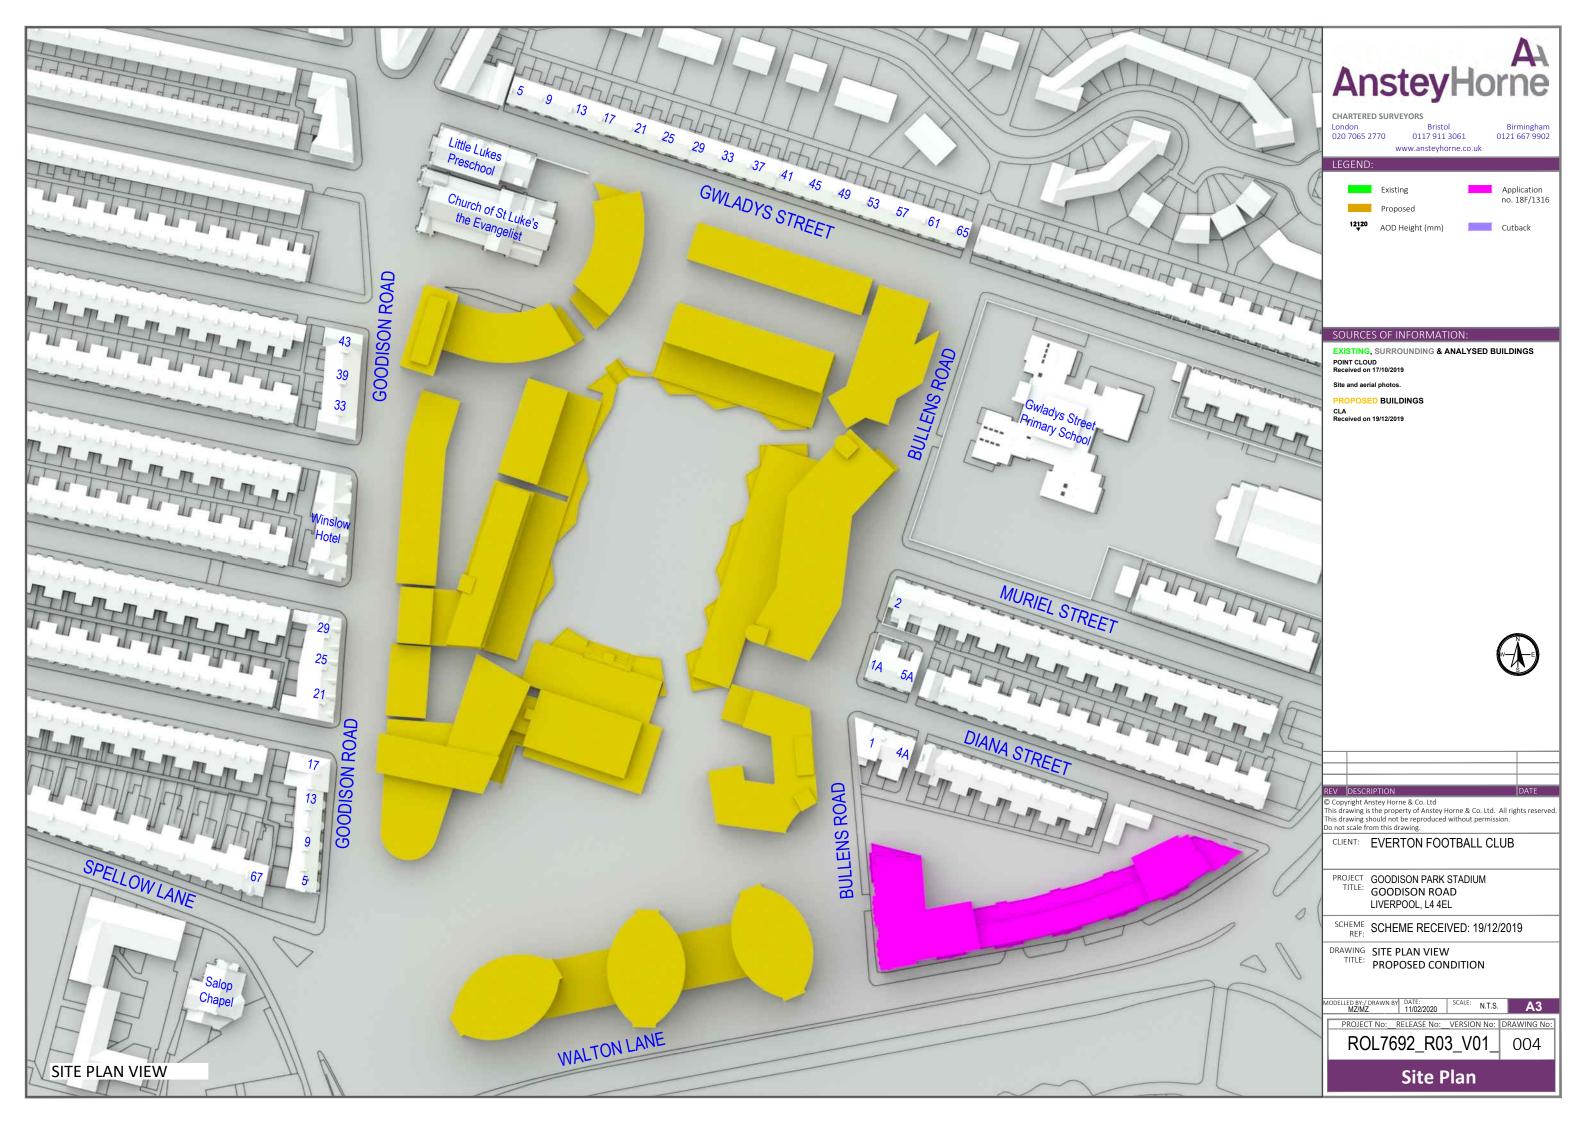

AL      |             | W10            | LKD          | Southerly   | 17                   | 4                    |                      |                      |  |
| R6                              | RESIDENTIAL      |             | W11            | LKD          | Southerly   | 19                   | 4                    |                      |                      |  |
| R6                              | RESIDENTIAL      |             | W12            | LKD          | Southerly   | 48                   | 22                   | 67                   | 26                   |  |

## **Cumulative Scenario v Baseline Scenario**

10.3.1 Site Plan & 3D Views

10.3.2 Daylight Distribution Contours

10.3.3 VSC Results

10.3.4 DD Results

10.3.5 APSH Results

**Environmental Statement** 



















## **Cumulative Scenario v Baseline Scenario**

10.3.1 Site Plan & 3D Views

### **10.3.2 Daylight Distribution Contours**

10.3.3 VSC Results

10.3.4 DD Results

10.3.5 APSH Results

**Environmental Statement** 





























## **Cumulative Scenario v Baseline Scenario**

10.3.1 Site Plan & 3D Views

10.3.2 Daylight Distribution Contours

10.3.3 VSC Results

10.3.4 DD Results

10.3.5 APSH Results

**Environmental Statement** 



| Property/       | Property    | Room        | Window | Existing | Proposed       | *Factor of   |
|-----------------|-------------|-------------|--------|----------|----------------|--------------|
| room ref.       | type        | usage       | ref.   | VSC(%)   | VSC(%)         | former value |
| 2 Muriel Street | 311-5       |