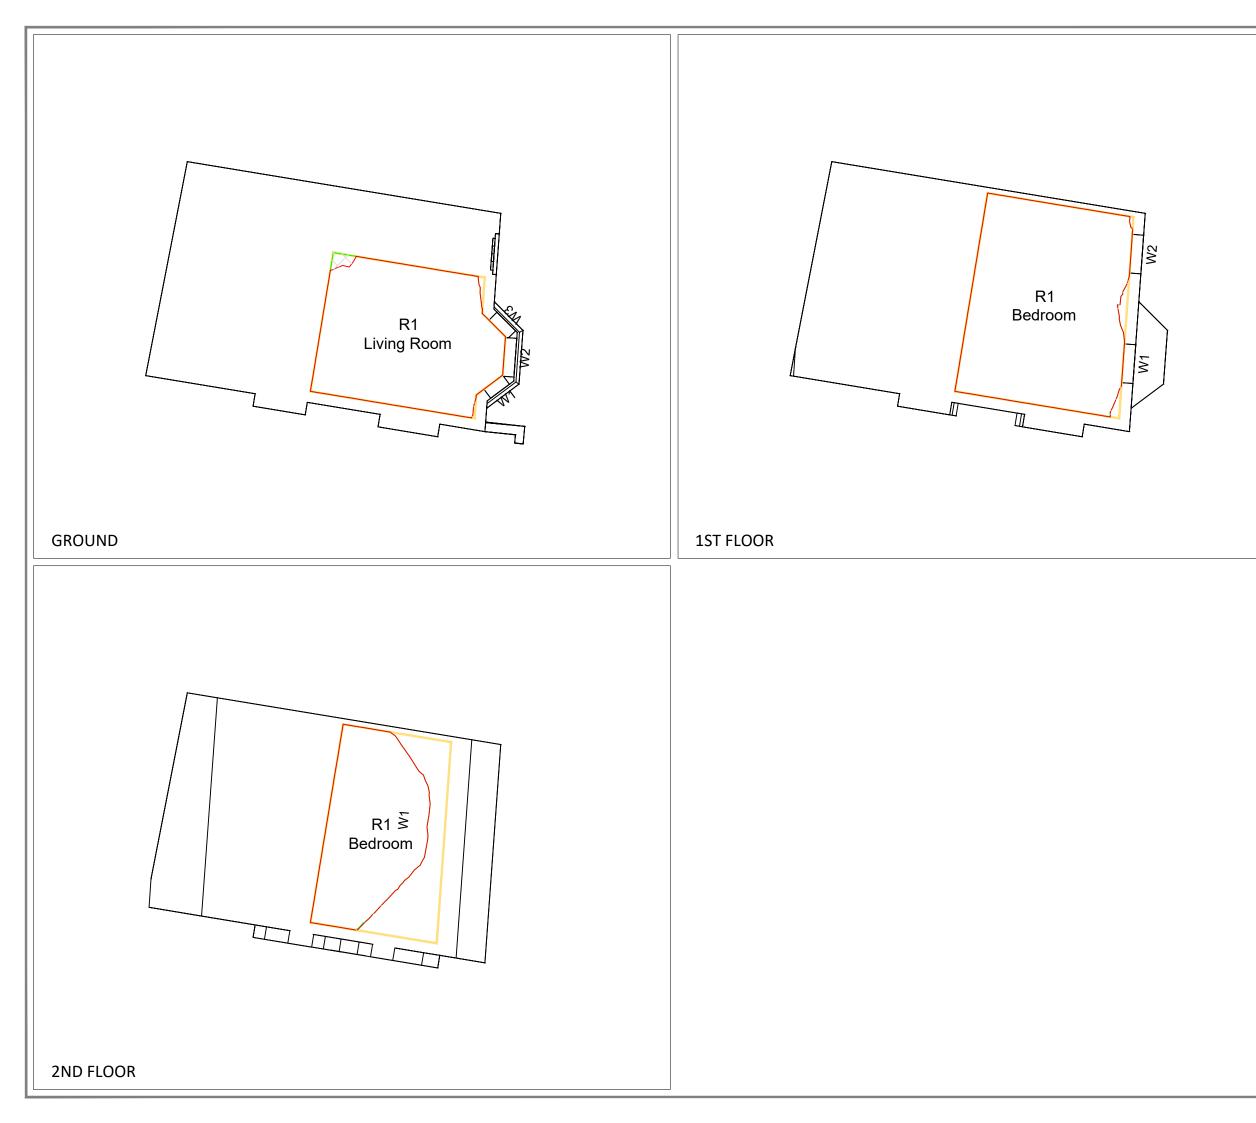

#### **10.1.2 Daylight Distribution Contours**

10.1.3 VSC Results

10.1.4 DD Results

10.1.5 APSH Results

**Environmental Statement** 

Volume III

| Property/        | Property                   | Room                       | Window   | Existing       | Proposed       | *Factor of   |
|------------------|----------------------------|----------------------------|----------|----------------|----------------|--------------|
| room ref.        | type                       | usage                      | ref.     | VSC(%)         | VSC(%)         | former value |
|                  |                            |                            | _        |                |                |              |
| 7 Goodison Road  |                            |                            |          |                |                |              |
| F00              |                            |                            |          |                |                |              |
| R1               | RESIDENTIAL                | LIVING ROOM                | W1       | 31.13          | 27.48          | N/A          |
| R1               | RESIDENTIAL                | LIVING ROOM                | W2       | 33.26          | 30.09          | N/A          |
| R1               | RESIDENTIAL                | LIVING ROOM                | W3       | 24.60          | 25.00          | 1.02         |
|                  |                            |                            |          | 21.00          | 20.00          | 1.02         |
| F01              |                            |                            |          |                |                |              |
| R1               | RESIDENTIAL                | BEDROOM                    | W1       | 35.22          | 33.20          | N/A          |
| R1               | RESIDENTIAL                | BEDROOM                    | W2       | 34.77          | 32.72          | N/A          |
|                  |                            |                            |          |                |                |              |
| 9 Goodison Road  |                            |                            |          |                |                |              |
| E00              |                            |                            |          |                |                |              |
| <b>F00</b><br>R1 | RESIDENTIAL                | LIVING ROOM                | W1       | 30.90          | 26.90          | 0.87         |
| R1               | RESIDENTIAL                | LIVING ROOM                | W1<br>W2 | 30.90<br>32.19 | 26.90<br>28.66 | 0.87<br>N/A  |
| R1               | RESIDENTIAL                | LIVING ROOM                | W2<br>W3 | 23.32          | 23.86          | 1.02         |
|                  |                            |                            |          | 20.02          | 20.00          | 1.02         |
| F01              |                            |                            |          |                |                |              |
| R1               | RESIDENTIAL                | BEDROOM                    | W1       | 34.32          | 32.34          | N/A          |
| R1               | RESIDENTIAL                | BEDROOM                    | W2       | 33.79          | 32.03          | N/A          |
|                  |                            |                            |          |                |                |              |
| 11 Goodison Roa  | d                          |                            |          |                |                |              |
|                  |                            |                            |          |                |                |              |
| F00              |                            |                            | 14/4     | 20.50          | 00.04          | 0.00         |
| R1<br>R1         | RESIDENTIAL                | LIVING ROOM<br>LIVING ROOM | W1       | 30.59          | 26.34          | 0.86         |
| R1               | RESIDENTIAL<br>RESIDENTIAL | LIVING ROOM                | W2<br>W3 | 30.82<br>21.48 | 27.38<br>22.59 | N/A<br>1.05  |
|                  | RESIDENTIAL                |                            | vv 3     | 21.40          | 22.59          | 1.05         |
| F01              |                            |                            |          |                |                |              |
| R1               | RESIDENTIAL                | BEDROOM                    | W1       | 33.18          | 31.71          | N/A          |
| R1               | RESIDENTIAL                | BEDROOM                    | W2       | 32.44          | 31.30          | N/A          |
|                  |                            |                            |          |                |                |              |
| 13 Goodison Roa  | d                          |                            |          |                |                |              |
|                  |                            |                            |          |                |                |              |
| F00              | DEOLDENTIAL                |                            | 14/4     | 00.00          |                | 0.05         |
| R1               | RESIDENTIAL                | LIVING ROOM                | W1       | 29.98          | 25.59          | 0.85         |
| R1<br>R1         | RESIDENTIAL<br>RESIDENTIAL | LIVING ROOM<br>LIVING ROOM | W2       | 28.97<br>16.67 | 25.95<br>18.15 | 0.90<br>1.09 |
|                  | RESIDENTIAL                |                            | W3       | 10.07          | 10.15          | 1.09         |
| F01              |                            |                            |          |                |                |              |
| R1               | RESIDENTIAL                | BEDROOM                    | W1       | 31.54          | 30.65          | N/A          |
| R1               | RESIDENTIAL                | BEDROOM                    | W2       | 27.98          | 25.51          | 0.91         |
|                  |                            |                            |          |                |                |              |
| 15 Goodison Roa  | d                          |                            |          |                |                |              |
|                  |                            |                            |          |                |                |              |
| F01              | DEGIDENTA                  |                            |          |                | 00.50          | <b>.</b>     |
| R1               | RESIDENTIAL                | BEDROOM                    | W1       | 28.90          | 28.58          | N/A          |
| 17 Goodison Roa  | d                          |                            |          |                |                |              |
| Tr Goodison Roa  | u                          |                            |          |                |                |              |