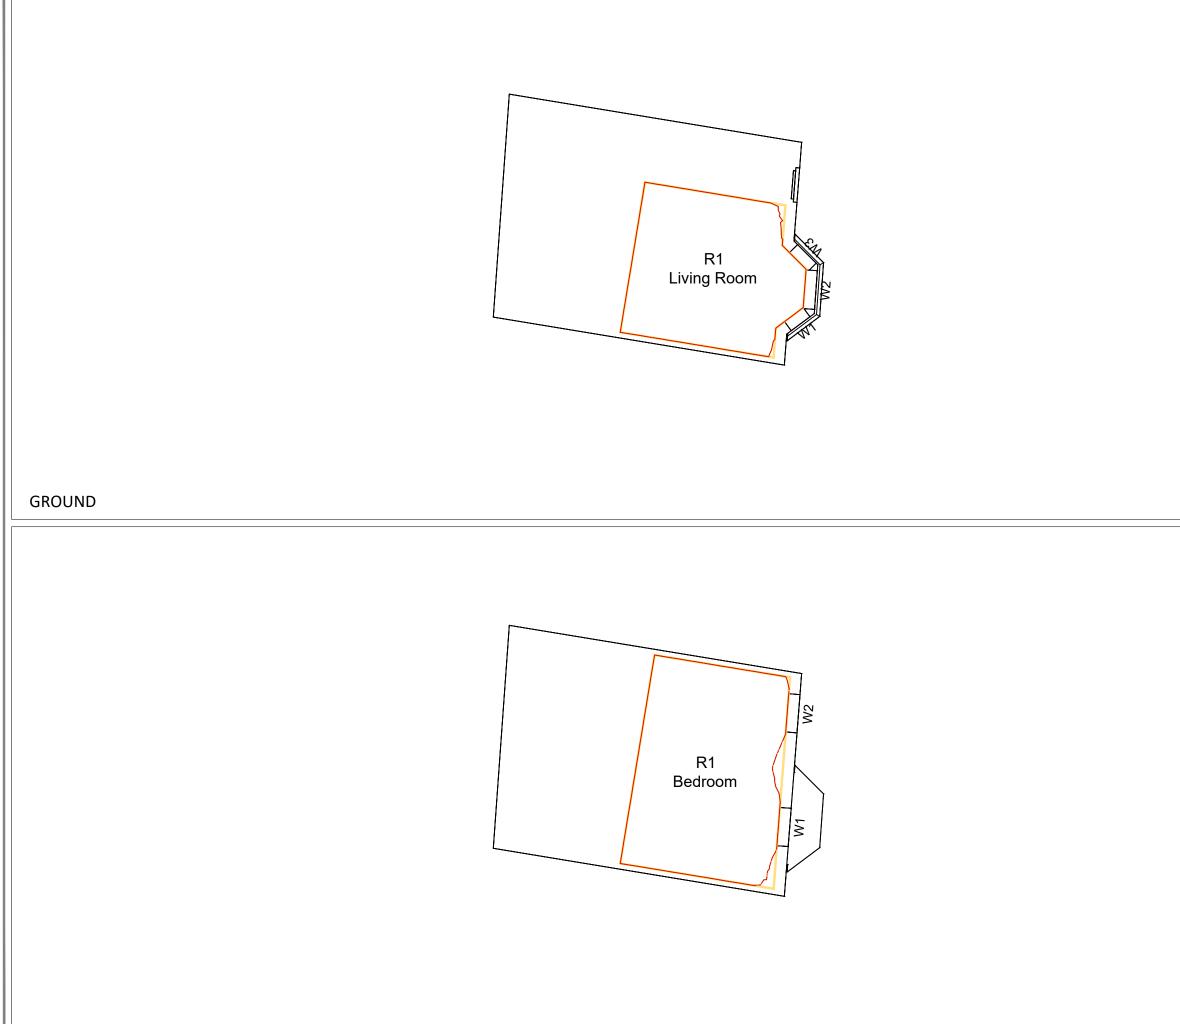

#### **10.1.2 Daylight Distribution Contours**

10.1.3 VSC Results

10.1.4 DD Results

10.1.5 APSH Results

**Environmental Statement** 

Volume III

# 10.1.3 VSC Results

10.1.4 DD Results

10.1.5 APSH Results

**Environmental Statement** 

Volume III

| Property/                               | Property       | Room        | Window       | Existing | Proposed | *Factor of   |
|-----------------------------------------|----------------|-------------|--------------|----------|----------|--------------|
| room ref.                               | type           | usage       | ref.         | VSC(%)   | VSC(%)   | former value |
| Salop Chapel - 62                       | 2 Spellow Lane |             |              |          |          |              |
|                                         | <br>           |             |              |          |          |              |
| F00                                     |                |             |              |          |          |              |
| R1                                      | NONRESIDENTIA  | LCHAPEL     | W1           | 38.18    | 37.36    | N/A          |
| R1                                      | NONRESIDENTIA  | LCHAPEL     | W2           | 33.51    | 32.35    | N/A          |
| R1                                      | NONRESIDENTIA  | LCHAPEL     | W3           | 32.99    | 32.29    | N/A          |
| R1                                      | NONRESIDENTIA  | LCHAPEL     | W4           | 33.57    | 32.11    | N/A          |
| R1                                      | NONRESIDENTIA  | LCHAPEL     | W5           | 35.99    | 34.42    | N/A          |
| R1                                      | NONRESIDENTIA  | LCHAPEL     | W6           | 28.65    | 29.18    | 1.02         |
| R1                                      | NONRESIDENTIA  | LCHAPEL     | W7           | 30.00    | 30.52    | 1.02         |
| R1                                      | NONRESIDENTIA  |             | W8           | 29.42    | 29.79    | 1.01         |
| R1                                      | NONRESIDENTIA  |             | W9           | 35.46    | 36.22    | 1.02         |
| R1                                      | NONRESIDENTIA  |             | W10          | 35.50    | 36.19    | 1.02         |
| R1                                      | NONRESIDENTIA  |             | W11          | 27.59    | 27.80    | 1.01         |
| R1                                      | NONRESIDENTIA  |             | W12          | 27.29    | 27.29    | N/A          |
| R1                                      | NONRESIDENTIA  |             | W12          | 15.88    | 15.88    | 1.00         |
|                                         |                |             |              | 10.00    | 10.00    | 1.00         |
| 67 Spellow Lane                         |                |             |              |          |          |              |
|                                         |                |             |              |          |          |              |
| F00                                     |                |             |              |          |          |              |
| R1                                      | RESIDENTIAL    | LIVING ROOM | W1           | 28.67    | 28.67    | N/A          |
| R1                                      | RESIDENTIAL    | LIVING ROOM | W2           | 35.08    | 34.83    | N/A          |
| R1                                      | RESIDENTIAL    | LIVING ROOM | W3           | 32.20    | 30.51    | N/A          |
|                                         |                |             | -            |          |          | -            |
| F01                                     |                |             |              |          |          |              |
| R1                                      | RESIDENTIAL    | BEDROOM     | W1           | 32.36    | 32.36    | N/A          |
| R1                                      | RESIDENTIAL    | BEDROOM     | W2           | 37.10    | 36.88    | N/A          |
| R1                                      | RESIDENTIAL    | BEDROOM     | W3           | 33.16    | 31.62    | N/A          |
| R1                                      | RESIDENTIAL    | BEDROOM     | W4           | 36.87    | 36.62    | N/A          |
| R2                                      | RESIDENTIAL    | KITCHEN     | W5           | 29.50    | 29.46    | N/A          |
| 1.2                                     |                | IN ONEN     |              | 20.00    | 20.40    | 11/7         |
| F02                                     |                |             |              |          |          |              |
| R1                                      | RESIDENTIAL    | BEDROOM     | W1           | 38.35    | 38.17    | N/A          |
| R1                                      | RESIDENTIAL    | BEDROOM     | W2           | 36.96    | 35.97    | N/A          |
|                                         | RESIDENTIAL    | DEDITOOM    | VVZ          | 50.90    | 55.97    | 10/15        |
| 5 Goodison Road                         | 4              |             |              |          |          |              |
| 000000000000000000000000000000000000000 |                |             |              |          |          |              |
| F00                                     |                |             |              |          |          |              |
| R1                                      | RESIDENTIAL    | LIVING ROOM | W1           | 31.04    | 27.70    | N/A          |
| R1                                      | RESIDENTIAL    | LIVING ROOM | W2           | 34.03    | 31.19    | N/A          |
| R1                                      | RESIDENTIAL    | LIVING ROOM | W3           | 25.72    | 26.13    | 1.02         |
|                                         |                |             |              | 20.12    | 20.10    | 1.02         |
| F01                                     |                |             |              |          |          |              |
| R1                                      | RESIDENTIAL    | BEDROOM     | W1           | 35.92    | 33.77    | N/A          |
| R1                                      | RESIDENTIAL    | BEDROOM     | W2           | 35.59    | 33.52    | N/A          |
|                                         |                |             | v v <i>∠</i> | 55.58    | 00.0Z    |              |
| F02                                     |                |             |              |          |          |              |
| R1                                      | RESIDENTIAL    | BEDROOM     | W1           | 85.09    | 84.65    | N/A          |
|                                         | INCOLDENTIAL   |             |              | 05.09    | 04.00    | IN/A         |