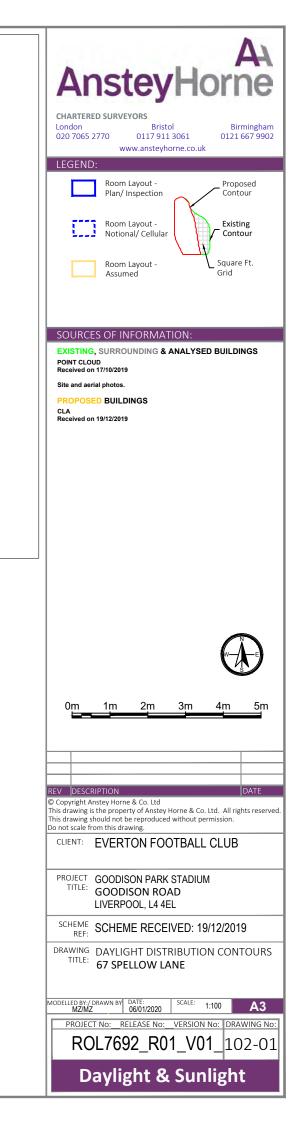

#### **10.1.2 Daylight Distribution Contours**

10.1.3 VSC Results

10.1.4 DD Results

10.1.5 APSH Results

**Environmental Statement** 

Volume III

| Property/        | Property                   | Room                       | Window   | Existing       | Proposed       | *Factor of   |
|------------------|----------------------------|----------------------------|----------|----------------|----------------|--------------|
| room ref.        | type                       | usage                      | ref.     | VSC(%)         | VSC(%)         | former value |
|                  |                            |                            | _        |                |                |              |
| 7 Goodison Road  |                            |                            |          |                |                |              |
| F00              |                            |                            |          |                |                |              |
| R1               | RESIDENTIAL                | LIVING ROOM                | W1       | 31.13          | 27.48          | N/A          |
| R1               | RESIDENTIAL                | LIVING ROOM                | W2       | 33.26          | 30.09          | N/A          |
| R1               | RESIDENTIAL                | LIVING ROOM                | W3       | 24.60          | 25.00          | 1.02         |
|                  |                            |                            |          | 21.00          | 20.00          | 1.02         |
| F01              |                            |                            |          |                |                |              |
| R1               | RESIDENTIAL                | BEDROOM                    | W1       | 35.22          | 33.20          | N/A          |
| R1               | RESIDENTIAL                | BEDROOM                    | W2       | 34.77          | 32.72          | N/A          |
|                  |                            |                            |          |                |                |              |
| 9 Goodison Road  |                            |                            |          |                |                |              |
| E00              |                            |                            |          |                |                |              |
| <b>F00</b><br>R1 | RESIDENTIAL                | LIVING ROOM                | W1       | 30.90          | 26.90          | 0.87         |
| R1               | RESIDENTIAL                | LIVING ROOM                | W1<br>W2 | 30.90<br>32.19 | 26.90<br>28.66 | 0.87<br>N/A  |
| R1               | RESIDENTIAL                | LIVING ROOM                | W2<br>W3 | 23.32          | 23.86          | 1.02         |
|                  |                            |                            |          | 20.02          | 20.00          | 1.02         |
| F01              |                            |                            |          |                |                |              |
| R1               | RESIDENTIAL                | BEDROOM                    | W1       | 34.32          | 32.34          | N/A          |
| R1               | RESIDENTIAL                | BEDROOM                    | W2       | 33.79          | 32.03          | N/A          |
|                  |                            |                            |          |                |                |              |
| 11 Goodison Roa  | d                          |                            |          |                |                |              |
|                  |                            |                            |          |                |                |              |
| F00              |                            |                            | 14/4     | 20.50          | 00.04          | 0.00         |
| R1<br>R1         | RESIDENTIAL                | LIVING ROOM<br>LIVING ROOM | W1       | 30.59          | 26.34          | 0.86         |
| R1               | RESIDENTIAL<br>RESIDENTIAL | LIVING ROOM                | W2<br>W3 | 30.82<br>21.48 | 27.38<br>22.59 | N/A<br>1.05  |
|                  | RESIDENTIAL                |                            | vv 3     | 21.40          | 22.59          | 1.05         |
| F01              |                            |                            |          |                |                |              |
| R1               | RESIDENTIAL                | BEDROOM                    | W1       | 33.18          | 31.71          | N/A          |
| R1               | RESIDENTIAL                | BEDROOM                    | W2       | 32.44          | 31.30          | N/A          |
|                  |                            |                            |          |                |                |              |
| 13 Goodison Roa  | d                          |                            |          |                |                |              |
|                  |                            |                            |          |                |                |              |
| F00              | DEOLDENTIAL                |                            | 14/4     | 00.00          |                | 0.05         |
| R1               | RESIDENTIAL                | LIVING ROOM                | W1       | 29.98          | 25.59          | 0.85         |
| R1<br>R1         | RESIDENTIAL<br>RESIDENTIAL | LIVING ROOM<br>LIVING ROOM | W2       | 28.97<br>16.67 | 25.95<br>18.15 | 0.90<br>1.09 |
|                  | RESIDENTIAL                |                            | W3       | 10.07          | 10.15          | 1.09         |
| F01              |                            |                            |          |                |                |              |
| R1               | RESIDENTIAL                | BEDROOM                    | W1       | 31.54          | 30.65          | N/A          |
| R1               | RESIDENTIAL                | BEDROOM                    | W2       | 27.98          | 25.51          | 0.91         |
|                  |                            |                            |          |                |                |              |
| 15 Goodison Roa  | d                          |                            |          |                |                |              |
|                  |                            |                            |          |                |                |              |
| F01              | DEGIDENTA                  |                            |          |                | 00.50          | <b>.</b>     |
| R1               | RESIDENTIAL                | BEDROOM                    | W1       | 28.90          | 28.58          | N/A          |
| 17 Goodison Roa  | d                          |                            |          |                |                |              |
| Tr Goodison Roa  | u                          |                            |          |                |                |              |