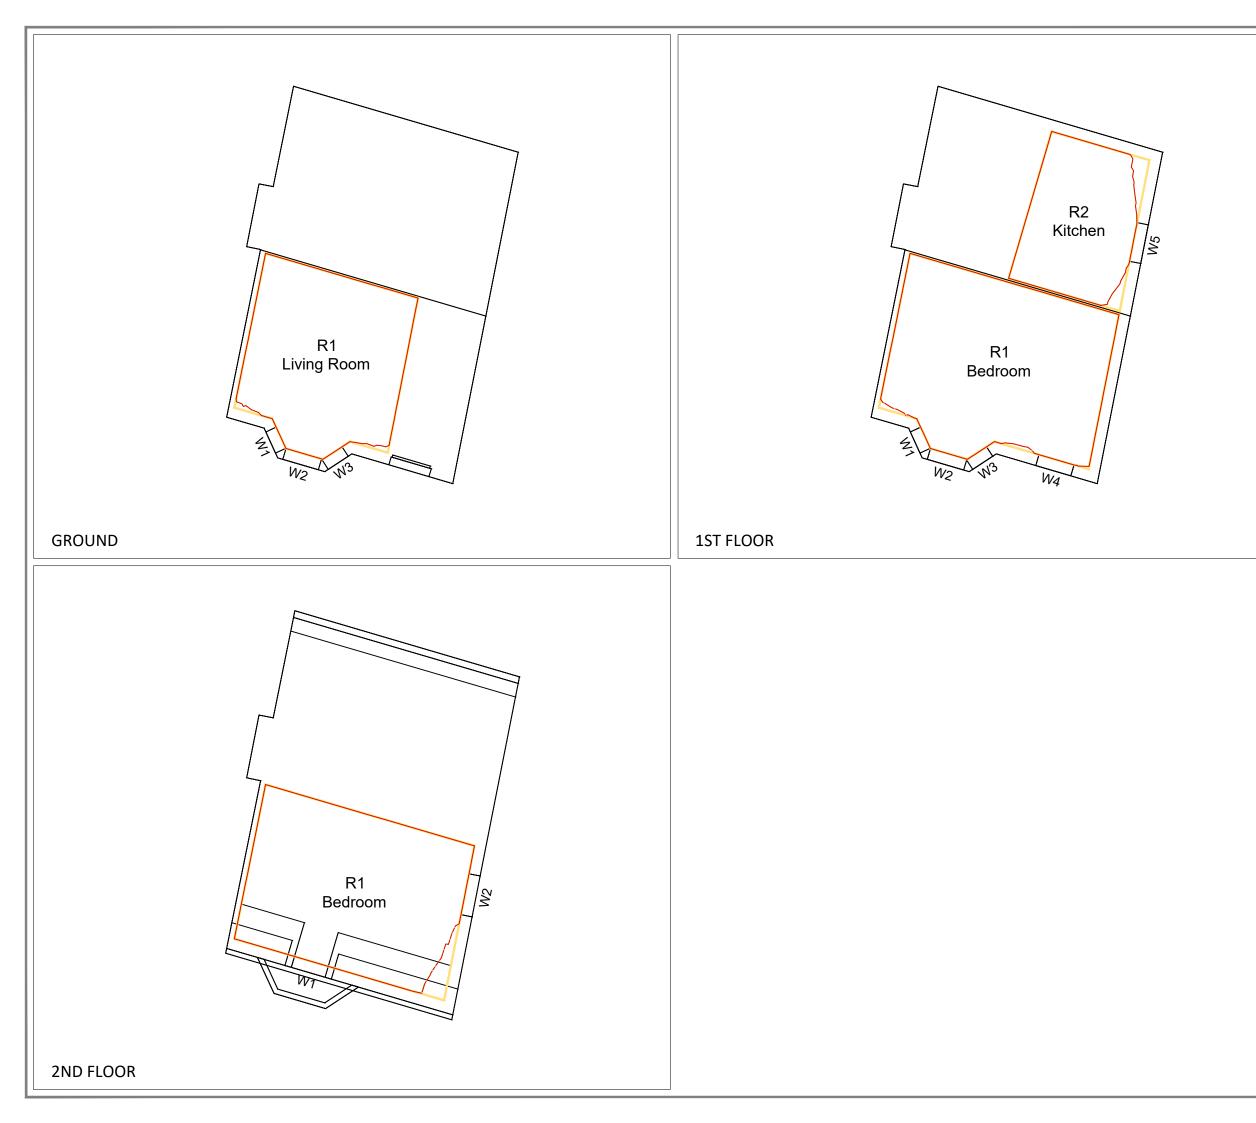

#### **10.1.2 Daylight Distribution Contours**

10.1.3 VSC Results

10.1.4 DD Results

10.1.5 APSH Results

**Environmental Statement** 

Volume III

# 10.1.3 VSC Results

10.1.4 DD Results

10.1.5 APSH Results

**Environmental Statement** 

Volume III

| Property/                               | Property       | Room        | Window       | Existing | Proposed | *Factor of   |
|-----------------------------------------|----------------|-------------|--------------|----------|----------|--------------|
| room ref.                               | type           | usage       | ref.         | VSC(%)   | VSC(%)   | former value |
| Salop Chapel - 62                       | 2 Spellow Lane |             |              |          |          |              |
|                                         | <br>           |             |              |          |          |              |
| F00                                     |                |             |              |          |          |              |
| R1                                      | NONRESIDENTIA  | LCHAPEL     | W1           | 38.18    | 37.36    | N/A          |
| R1                                      | NONRESIDENTIA  | LCHAPEL     | W2           | 33.51    | 32.35    | N/A          |
| R1                                      | NONRESIDENTIA  | LCHAPEL     | W3           | 32.99    | 32.29    | N/A          |
| R1                                      | NONRESIDENTIA  | LCHAPEL     | W4           | 33.57    | 32.11    | N/A          |
| R1                                      | NONRESIDENTIA  | LCHAPEL     | W5           | 35.99    | 34.42    | N/A          |
| R1                                      | NONRESIDENTIA  | LCHAPEL     | W6           | 28.65    | 29.18    | 1.02         |
| R1                                      | NONRESIDENTIA  | LCHAPEL     | W7           | 30.00    | 30.52    | 1.02         |
| R1                                      | NONRESIDENTIA  |             | W8           | 29.42    | 29.79    | 1.01         |
| R1                                      | NONRESIDENTIA  |             | W9           | 35.46    | 36.22    | 1.02         |
| R1                                      | NONRESIDENTIA  |             | W10          | 35.50    | 36.19    | 1.02         |
| R1                                      | NONRESIDENTIA  |             | W11          | 27.59    | 27.80    | 1.01         |
| R1                                      | NONRESIDENTIA  |             | W12          | 27.29    | 27.29    | N/A          |
| R1                                      | NONRESIDENTIA  |             | W12          | 15.88    | 15.88    | 1.00         |
|                                         |                |             |              | 10.00    | 10.00    | 1.00         |
| 67 Spellow Lane                         |                |             |              |          |          |              |
|                                         |                |             |              |          |          |              |
| F00                                     |                |             |              |          |          |              |
| R1                                      | RESIDENTIAL    | LIVING ROOM | W1           | 28.67    | 28.67    | N/A          |
| R1                                      | RESIDENTIAL    | LIVING ROOM | W2           | 35.08    | 34.83    | N/A          |
| R1                                      | RESIDENTIAL    | LIVING ROOM | W3           | 32.20    | 30.51    | N/A          |
|                                         |                |             | -            |          |          | -            |
| F01                                     |                |             |              |          |          |              |
| R1                                      | RESIDENTIAL    | BEDROOM     | W1           | 32.36    | 32.36    | N/A          |
| R1                                      | RESIDENTIAL    | BEDROOM     | W2           | 37.10    | 36.88    | N/A          |
| R1                                      | RESIDENTIAL    | BEDROOM     | W3           | 33.16    | 31.62    | N/A          |
| R1                                      | RESIDENTIAL    | BEDROOM     | W4           | 36.87    | 36.62    | N/A          |
| R2                                      | RESIDENTIAL    | KITCHEN     | W5           | 29.50    | 29.46    | N/A          |
| 1.2                                     |                | IN ONEN     |              | 20.00    | 20.40    | 11/7         |
| F02                                     |                |             |              |          |          |              |
| R1                                      | RESIDENTIAL    | BEDROOM     | W1           | 38.35    | 38.17    | N/A          |
| R1                                      | RESIDENTIAL    | BEDROOM     | W2           | 36.96    | 35.97    | N/A          |
|                                         | RESIDENTIAL    | DEDITOOM    | VVZ          | 50.90    | 55.97    | 10/15        |
| 5 Goodison Road                         | 4              |             |              |          |          |              |
| 000000000000000000000000000000000000000 |                |             |              |          |          |              |
| F00                                     |                |             |              |          |          |              |
| R1                                      | RESIDENTIAL    | LIVING ROOM | W1           | 31.04    | 27.70    | N/A          |
| R1                                      | RESIDENTIAL    | LIVING ROOM | W2           | 34.03    | 31.19    | N/A          |
| R1                                      | RESIDENTIAL    | LIVING ROOM | W3           | 25.72    | 26.13    | 1.02         |
|                                         |                |             |              | 20.12    | 20.10    | 1.02         |
| F01                                     |                |             |              |          |          |              |
| R1                                      | RESIDENTIAL    | BEDROOM     | W1           | 35.92    | 33.77    | N/A          |
| R1                                      | RESIDENTIAL    | BEDROOM     | W2           | 35.59    | 33.52    | N/A          |
|                                         |                |             | v v <i>∠</i> | 55.58    | 00.0Z    |              |
| F02                                     |                |             |              |          |          |              |
| R1                                      | RESIDENTIAL    | BEDROOM     | W1           | 85.09    | 84.65    | N/A          |
|                                         | INCOLDENTIAL   |             |              | 05.09    | 04.00    | IN/A         |