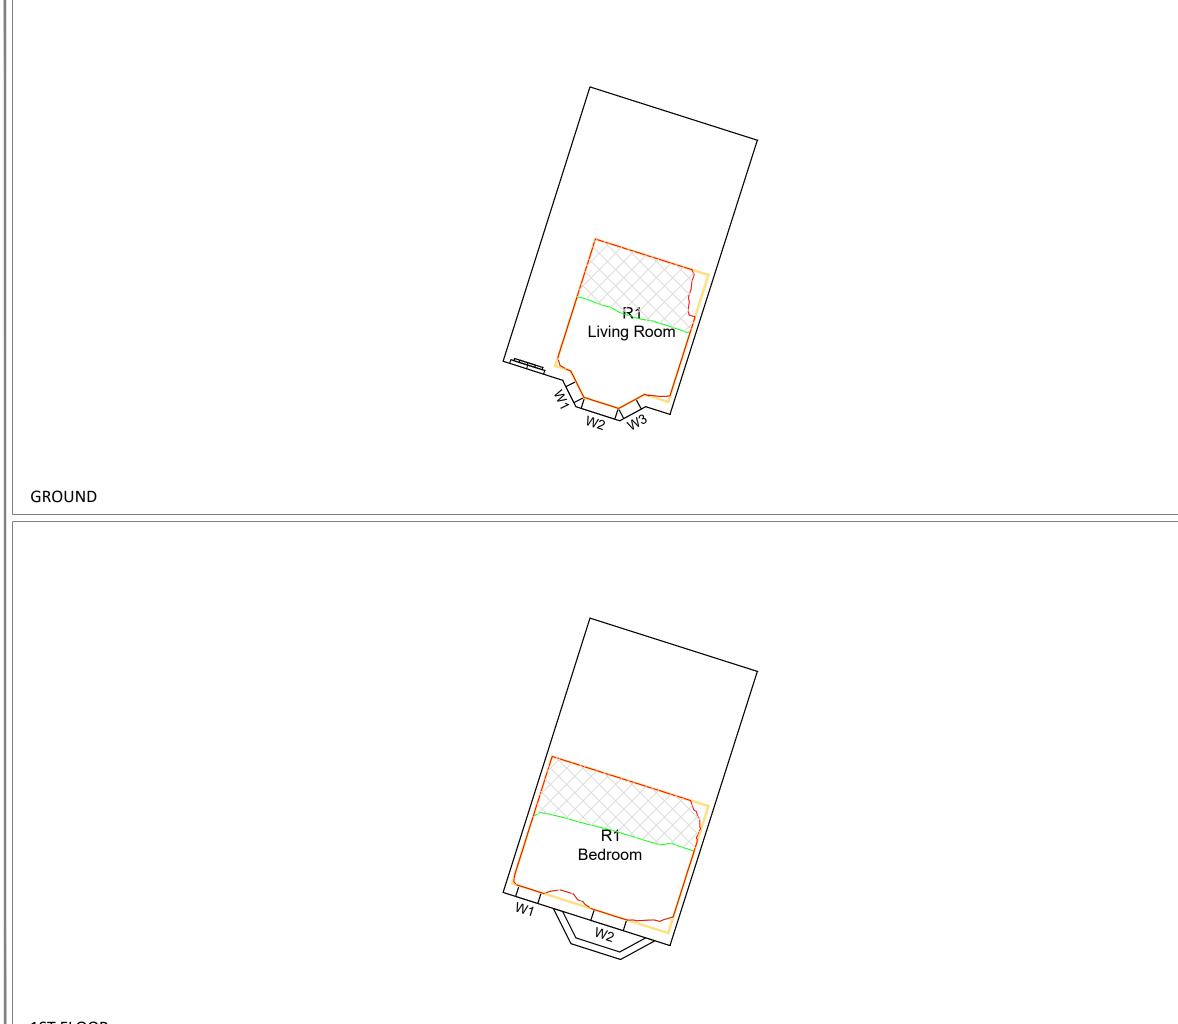

#### **10.1.2 Daylight Distribution Contours**

10.1.3 VSC Results

10.1.4 DD Results

10.1.5 APSH Results

**Environmental Statement** 

Volume III

\*NOTES: 'Factor of former value' = Proposed VSC / Existing VSC. A factor greater than 1 indicates an increase in daylight. A proposed VSC of 27% or more satisfies the BRE criteria and the ratio is N/A. Table P1 (VSC)Page 1 of 18