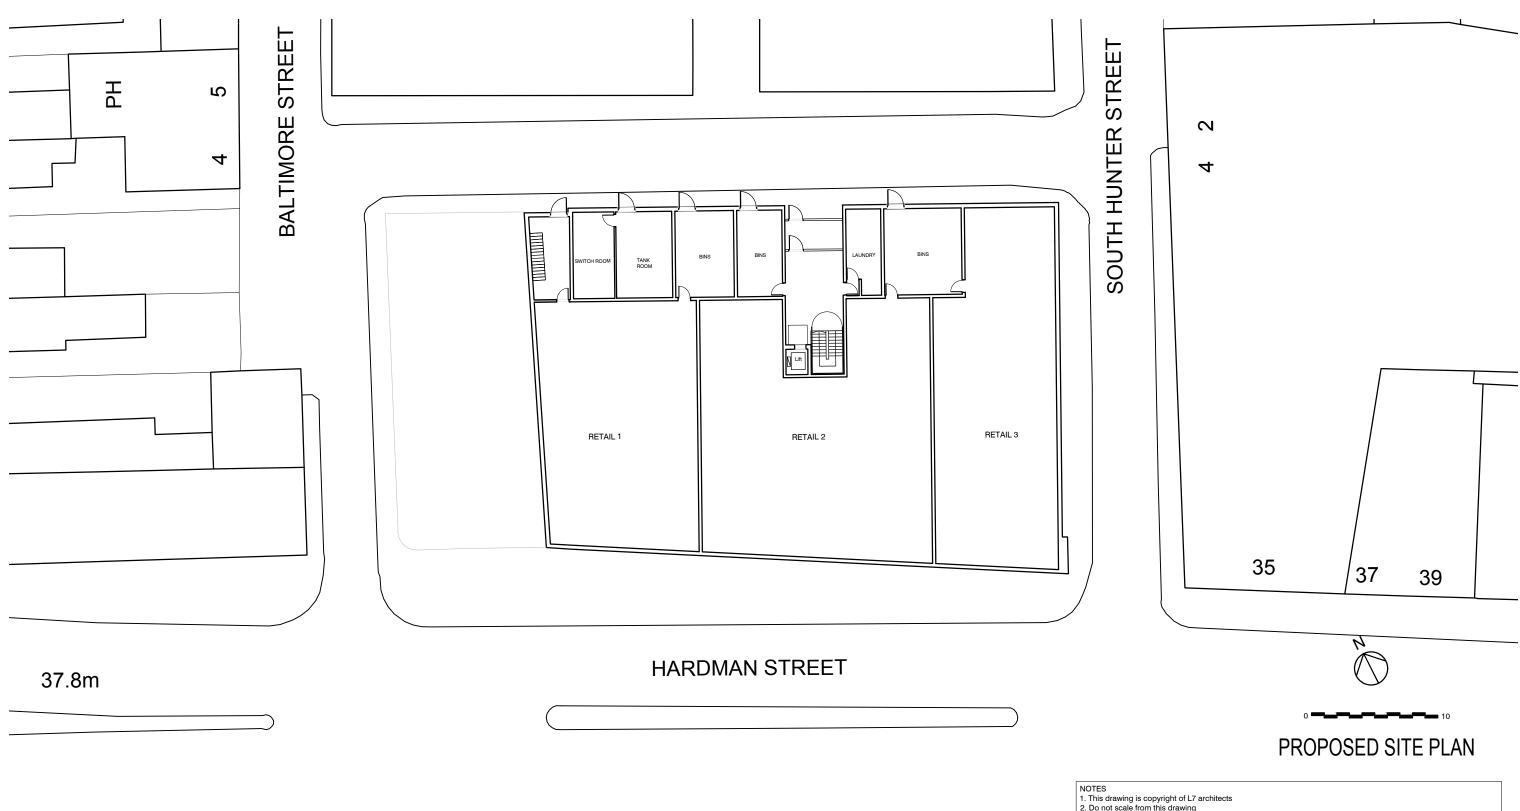

| Client        | CARPENTER INVESTMENTS LTD                 | Scale                  | Drawn           | Checked |                   |
|---------------|-------------------------------------------|------------------------|-----------------|---------|-------------------|
| Job title     | HARDMAN HOUSE                             | 1:200@A3<br>Job number | JM<br>Drawing r | PS      | 17.10.16<br>Issue |
| Drawing title | PL(00) HARDMAN HOUSE- PLANNING OCTOBER 01 |                        | PL(00           |         | -                 |