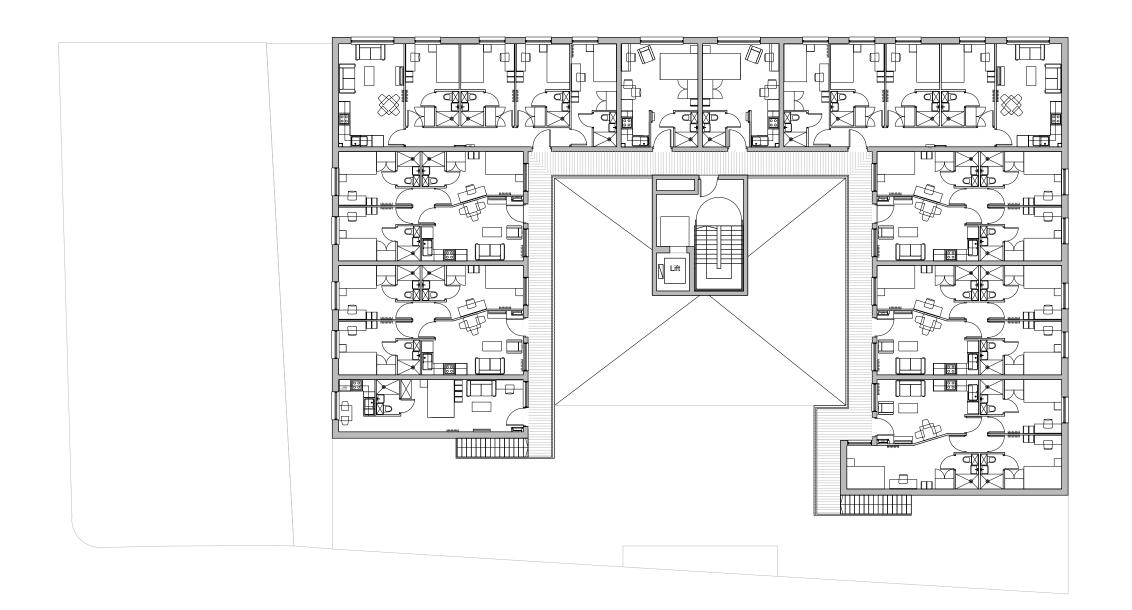

| Client                  | CARPENTER INVESTMENTS LTD                 | Scale          | Drawn | Checked | Date     |
|-------------------------|-------------------------------------------|----------------|-------|---------|----------|
| lob title               | HADDMAN HOUSE                             | 1:200@A3       | JM    | PS      | 17.10.16 |
| Job title HARDMAN HOUSE | Job number                                | Drawing number |       | Issue   |          |
| Drawing title           | PL(00) HARDMAN HOUSE- PLANNING OCTOBER 01 | 14-004         | PL(00 | )103    | -        |