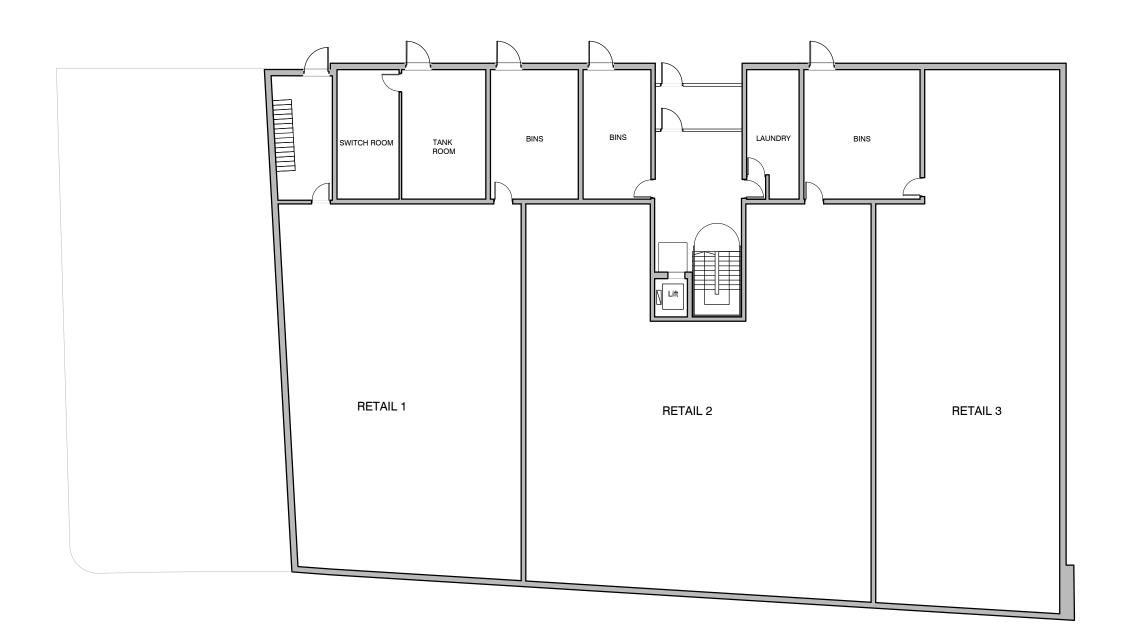

| Client                    | CARPENTER INVESTMENTS LTD                 | Scale      | Drawn          | Checked | Date     |
|---------------------------|-------------------------------------------|------------|----------------|---------|----------|
| Job title                 | HARDMAN HOUSE                             | 1:200@A3   | JM             | PS      | 17.10.16 |
| JOD LILIE HARDIVIAN HOUSE |                                           | Job number | Drawing number |         | Issue    |
| Drawing title             | PL(00) HARDMAN HOUSE- PLANNING OCTOBER 01 | 14-004     | PL(00)100      |         | -        |