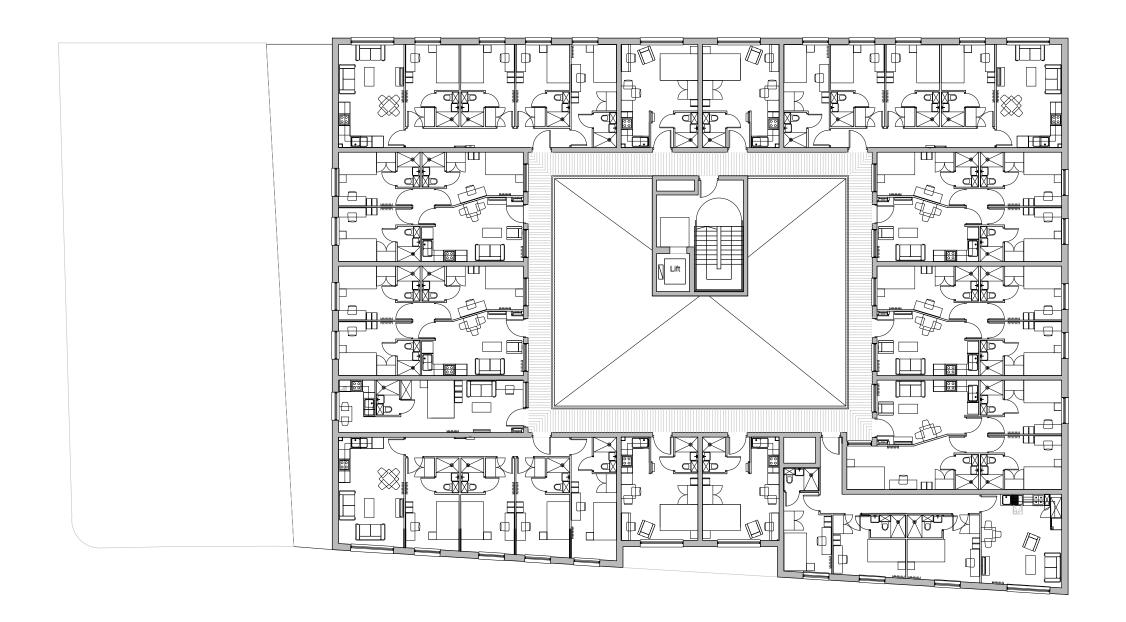

## TYPICAL FLOOR PLAN (2nd- 5th)

| Client                  | CARPENTER INVESTMENTS LTD                 | Scale      | Drawn          | Checked | Date     |
|-------------------------|-------------------------------------------|------------|----------------|---------|----------|
|                         | HARRIMANIHOLIOF                           | 1:200@A3   | JM             | PS      | 17.10.16 |
| Job title HARDMAN HOUSE |                                           | Job number | Drawing number |         | Issue    |
| Drawing title           | PL(00) HARDMAN HOUSE- PLANNING OCTOBER 01 | 14-004     | PL(00)102      |         | -        |