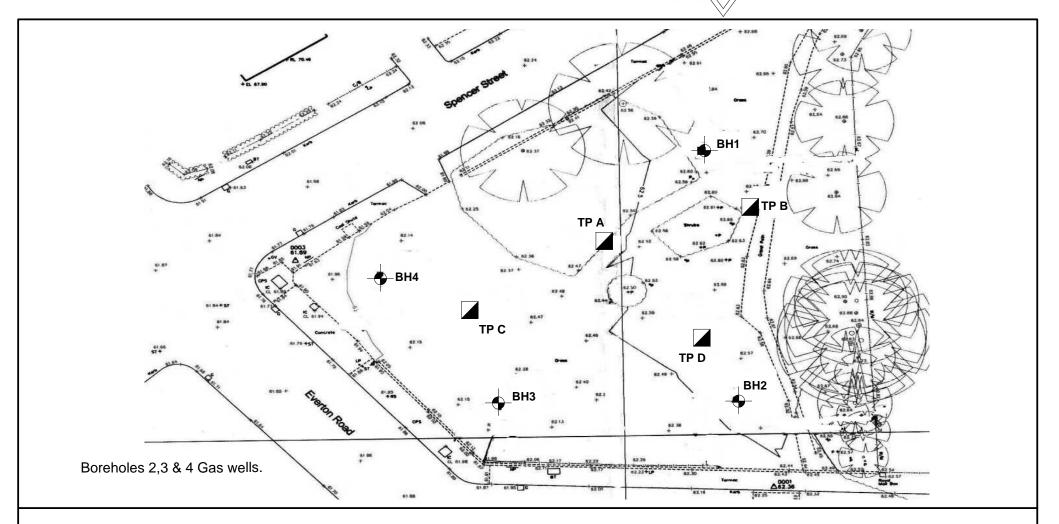

## MINI: SOIL: SURVEYS

M

MINI SOIL SURVEYS (NORTHERN) LTD. 12 Beech Walk, Leigh, Lancs. WN7 3LH Tel: (01942) 269769 Fax: (01942) 262132

**KEY PLAN** 

SITE: EVERTON ROAD LIVERPOOL

Not to Scale: diagrammatic only: all dimensions are in metres (BH. = Borehole TP. = Trial Pit)