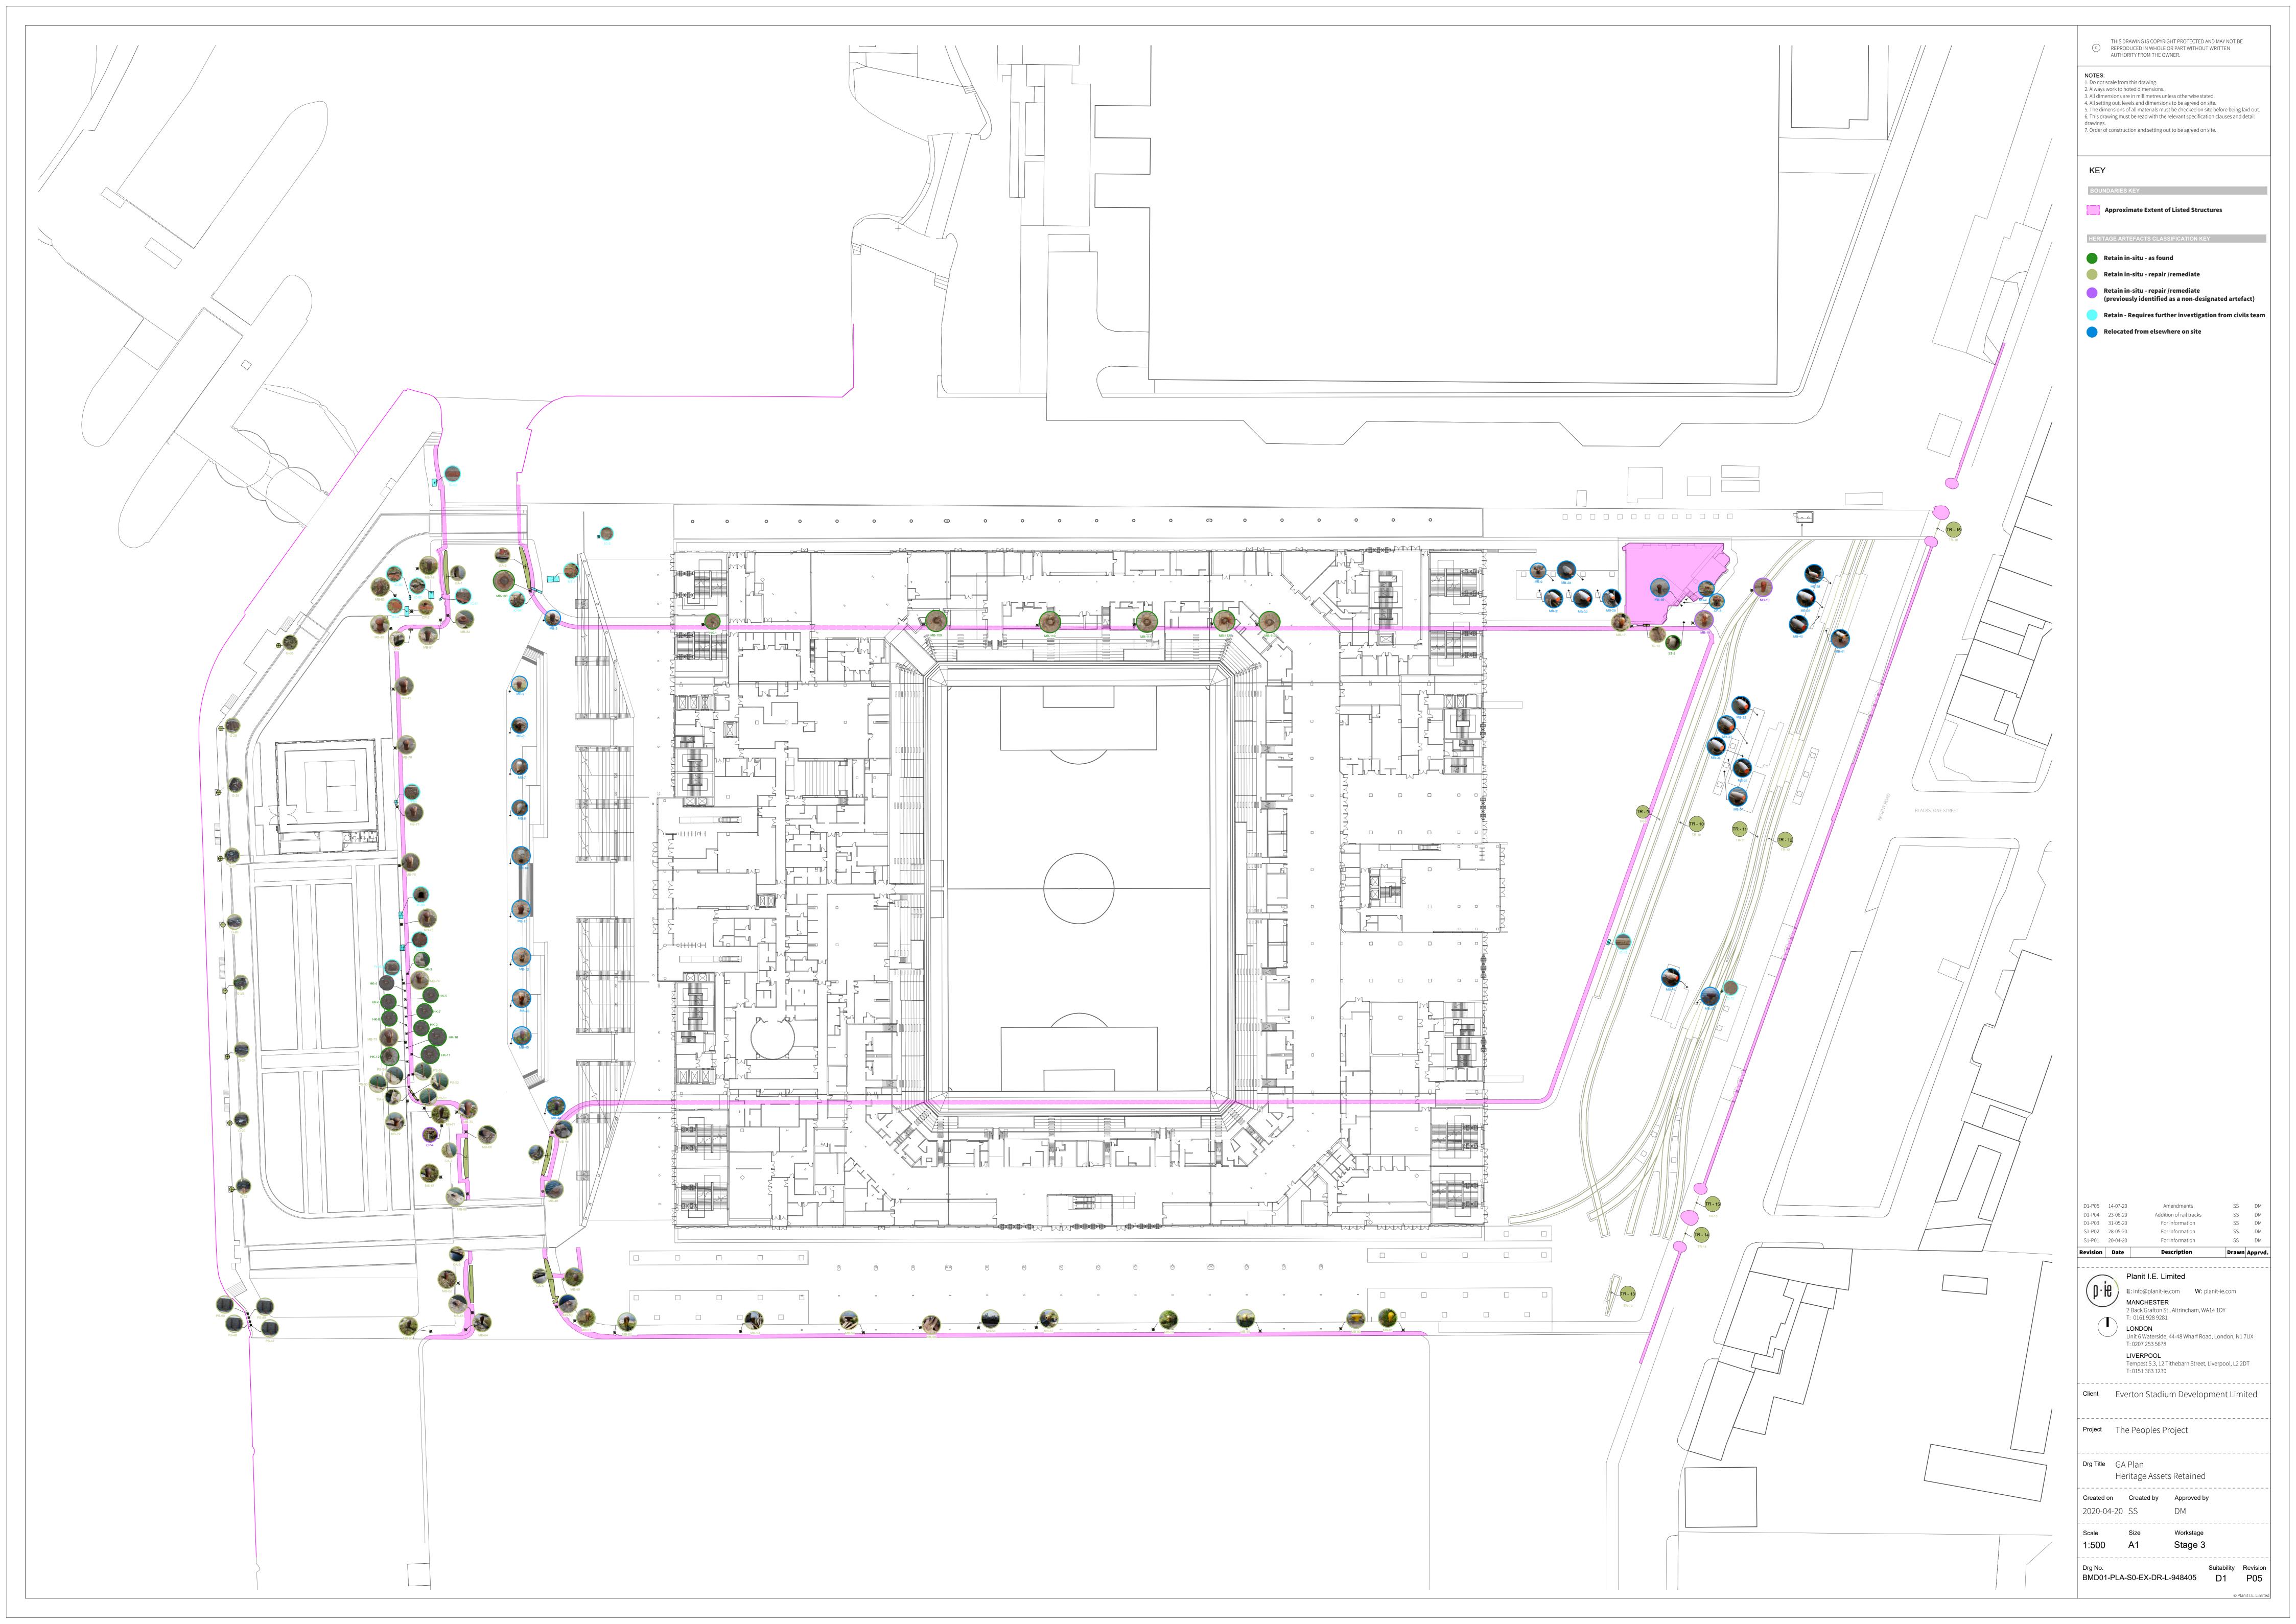

## Live Heritage Dashboard TPP Everton FC

| Count of Asset by Ite             | m Type           |
|-----------------------------------|------------------|
| Item<br>▼                         | Count of Item ^  |
| ⊞ Weir                            | 1                |
| <b>⊞ Type 3 - Mooring Bollard</b> | 25               |
| <b>⊞ Type 2 - Mooring Bollard</b> | 12               |
| <b>⊞ Type 1 - Mooring Bollard</b> | 52               |
| <b>⊞ Track</b>                    | 14               |
| <b>⊞ Timber</b>                   | 1                |
| <b>⊞ Stone</b>                    | 1                |
| ⊞ Post                            | 16               |
| <b>⊞ Metal</b>                    | 2                |
| <b>⊞ Lock Gate</b>                | 6                |
| <b>⊞ Ladder</b>                   | 1                |
| <b>⊞ Inspection Chamber</b>       | 13               |
| <b>⊞ Hook/Chain</b>               | 12               |
| <b>⊞ Gulley</b>                   | 10               |
| <b>⊞ Gate Rail</b>                | 3                |
| Total                             | 208 <sup>×</sup> |
| <                                 | >                |