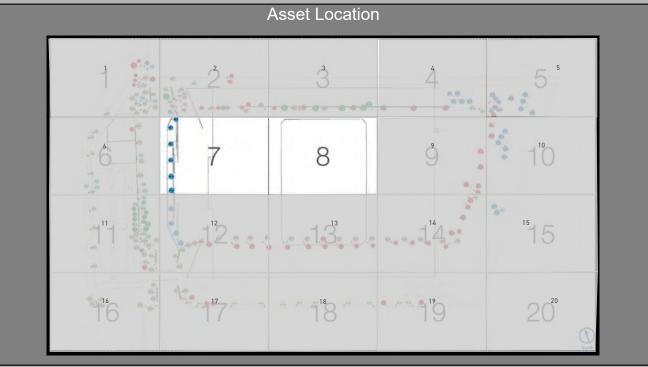

## Live Heritage Dashboard TPP Everton FC

| Count of Asset by Ite             | m Type           |
|-----------------------------------|------------------|
| Item<br>▼                         | Count of Item ^  |
| ⊞ Weir                            | 1                |
| <b>⊞ Type 3 - Mooring Bollard</b> | 25               |
| <b>⊞ Type 2 - Mooring Bollard</b> | 12               |
| <b>⊞ Type 1 - Mooring Bollard</b> | 52               |
| <b>⊞ Track</b>                    | 14               |
| <b>⊞ Timber</b>                   | 1                |
| <b>⊞ Stone</b>                    | 1                |
| ⊞ Post                            | 16               |
| <b>⊞ Metal</b>                    | 2                |
| <b>⊞ Lock Gate</b>                | 6                |
| <b>⊞ Ladder</b>                   | 1                |
| <b>⊞ Inspection Chamber</b>       | 13               |
| <b>⊞ Hook/Chain</b>               | 12               |
| <b>⊞ Gulley</b>                   | 10               |
| <b>⊞ Gate Rail</b>                | 3                |
| Total                             | 208 <sup>×</sup> |
| <                                 | >                |