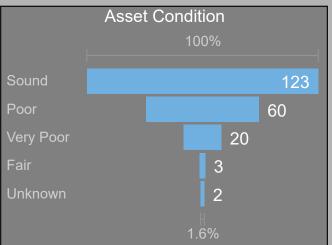

## Live Heritage Dashboard TPP Everton FC

| Count of Asset by Ite             | m Type           |
|-----------------------------------|------------------|
| Item<br>▼                         | Count of Item ^  |
| ⊞ Weir                            | 1                |
| <b>⊞ Type 3 - Mooring Bollard</b> | 25               |
| <b>⊞ Type 2 - Mooring Bollard</b> | 12               |
| <b>⊞ Type 1 - Mooring Bollard</b> | 52               |
| <b>⊞ Track</b>                    | 14               |
| <b>⊞ Timber</b>                   | 1                |
| <b>⊞ Stone</b>                    | 1                |
| ⊞ Post                            | 16               |
| <b>⊞ Metal</b>                    | 2                |
| <b>⊞ Lock Gate</b>                | 6                |
| <b>⊞ Ladder</b>                   | 1                |
| <b>⊞ Inspection Chamber</b>       | 13               |
| <b>⊞ Hook/Chain</b>               | 12               |
| <b>⊞ Gulley</b>                   | 10               |
| <b>⊞ Gate Rail</b>                | 3                |
| Total                             | 208 <sup>×</sup> |
| <                                 | >                |