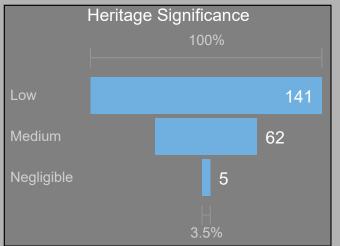

## Live Heritage Dashboard TPP Everton FC

| Count of Asset by Ite             | m Type           |
|-----------------------------------|------------------|
| Item<br>▼                         | Count of Item ^  |
| ⊞ Weir                            | 1                |
| <b>⊞ Type 3 - Mooring Bollard</b> | 25               |
| <b>⊞ Type 2 - Mooring Bollard</b> | 12               |
| <b>⊞ Type 1 - Mooring Bollard</b> | 52               |
| <b>⊞ Track</b>                    | 14               |
| <b>⊞ Timber</b>                   | 1                |
| <b>⊞ Stone</b>                    | 1                |
| ⊞ Post                            | 16               |
| <b>⊞ Metal</b>                    | 2                |
| <b>⊞ Lock Gate</b>                | 6                |
| <b>⊞ Ladder</b>                   | 1                |
| <b>⊞ Inspection Chamber</b>       | 13               |
| <b>⊞ Hook/Chain</b>               | 12               |
| <b>⊞ Gulley</b>                   | 10               |
| <b>⊞ Gate Rail</b>                | 3                |
| Total                             | 208 <sup>×</sup> |
| <                                 | >                |