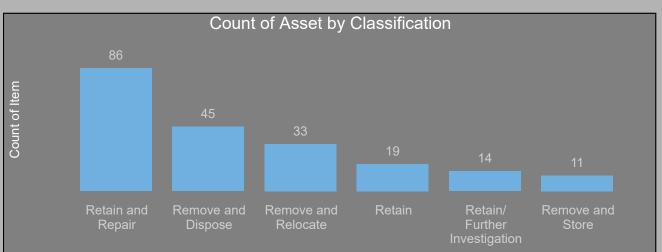

## Live Heritage Dashboard TPP Everton FC

| Count of Asset by Ite             | m Type           |
|-----------------------------------|------------------|
| Item<br>▼                         | Count of Item ^  |
| ⊞ Weir                            | 1                |
| <b>⊞ Type 3 - Mooring Bollard</b> | 25               |
| <b>⊞ Type 2 - Mooring Bollard</b> | 12               |
| <b>⊞ Type 1 - Mooring Bollard</b> | 52               |
| <b>⊞ Track</b>                    | 14               |
| <b>⊞ Timber</b>                   | 1                |
| <b>⊞ Stone</b>                    | 1                |
| ⊞ Post                            | 16               |
| <b>⊞ Metal</b>                    | 2                |
| <b>⊞ Lock Gate</b>                | 6                |
| <b>⊞ Ladder</b>                   | 1                |
| <b>⊞ Inspection Chamber</b>       | 13               |
| <b>⊞ Hook/Chain</b>               | 12               |
| <b>⊞ Gulley</b>                   | 10               |
| <b>⊞ Gate Rail</b>                | 3                |
| Total                             | 208 <sup>×</sup> |
| <                                 | >                |