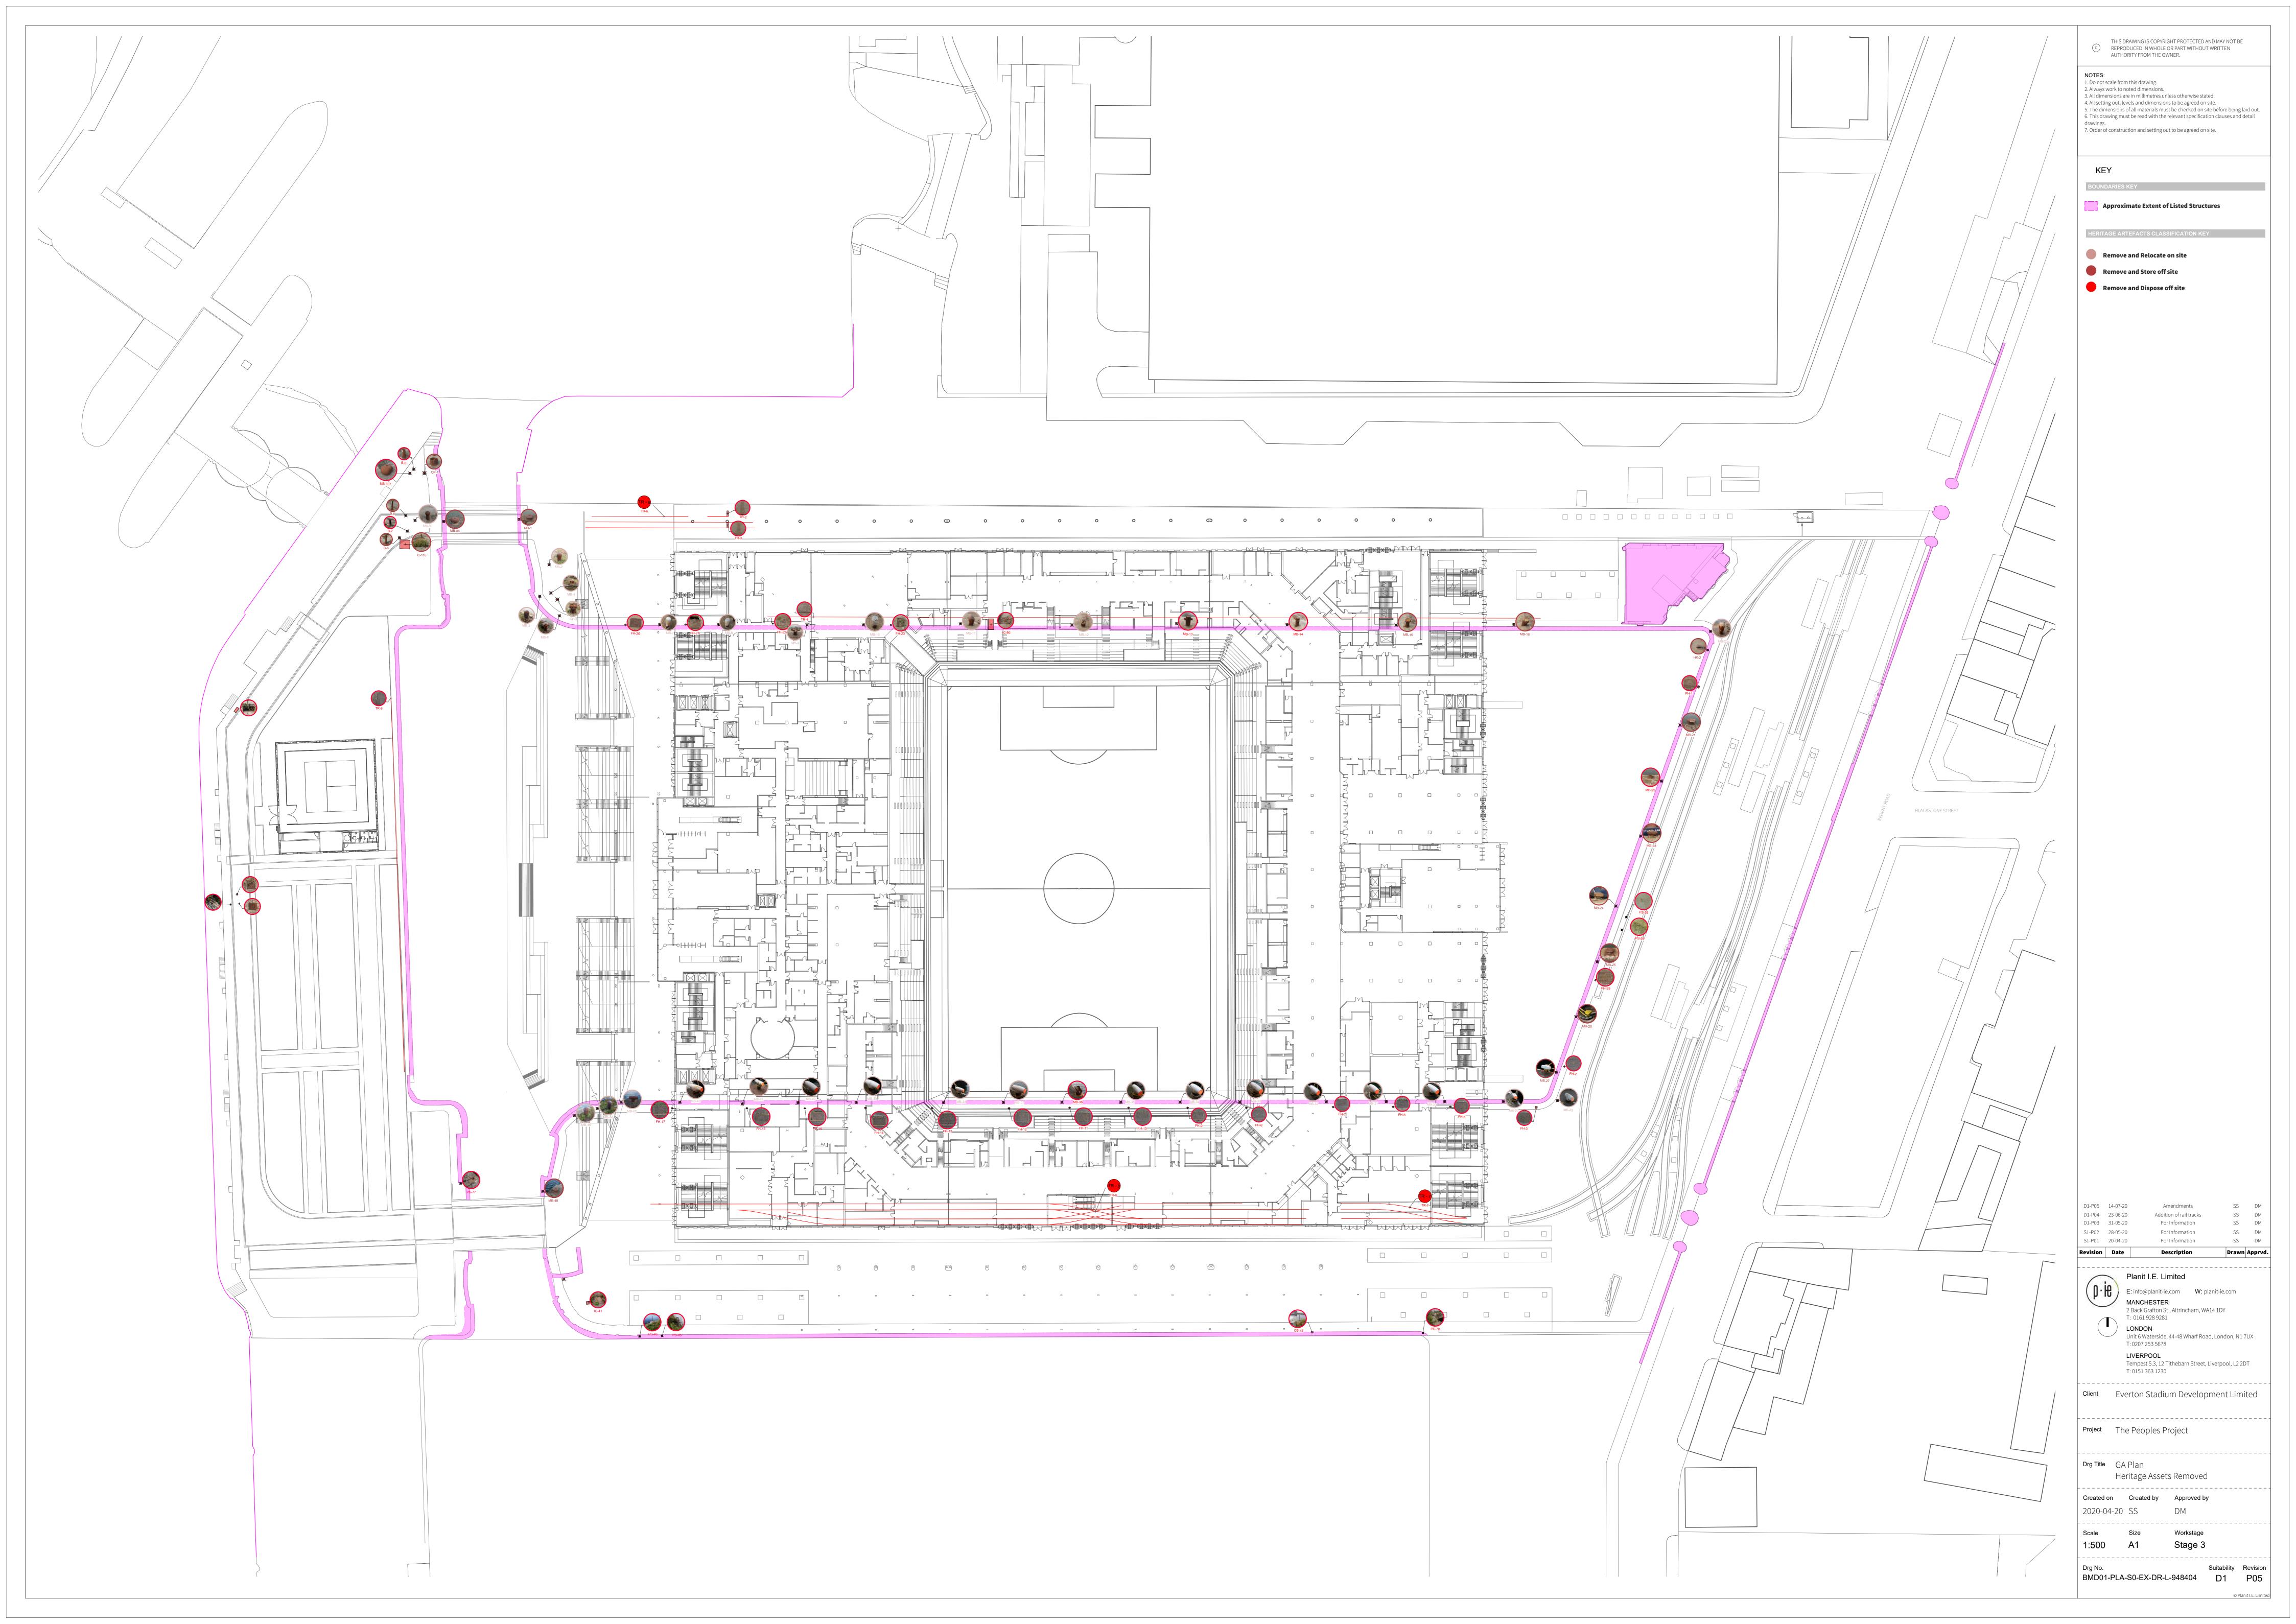

## Live Heritage Dashboard TPP Everton FC

| Count of Asset by Ite             | m Type           |
|-----------------------------------|------------------|
| Item<br>▼                         | Count of Item ^  |
| ⊞ Weir                            | 1                |
| <b>⊞ Type 3 - Mooring Bollard</b> | 25               |
| <b>⊞ Type 2 - Mooring Bollard</b> | 12               |
| <b>⊞ Type 1 - Mooring Bollard</b> | 52               |
| <b>⊞ Track</b>                    | 14               |
| <b>⊞ Timber</b>                   | 1                |
| <b>⊞ Stone</b>                    | 1                |
| ⊞ Post                            | 16               |
| <b>⊞ Metal</b>                    | 2                |
| <b>⊞ Lock Gate</b>                | 6                |
| <b>⊞ Ladder</b>                   | 1                |
| <b>⊞ Inspection Chamber</b>       | 13               |
| <b>⊞ Hook/Chain</b>               | 12               |
| <b>⊞ Gulley</b>                   | 10               |
| <b>⊞ Gate Rail</b>                | 3                |
| Total                             | 208 <sup>×</sup> |
| <                                 | >                |