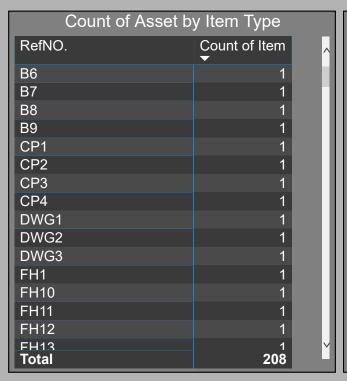

## Live Heritage Dashboard TPP Everton FC

| Count of Asset by Ite             | m Type           |
|-----------------------------------|------------------|
| Item<br>▼                         | Count of Item ^  |
| ⊞ Weir                            | 1                |
| <b>⊞ Type 3 - Mooring Bollard</b> | 25               |
| <b>⊞ Type 2 - Mooring Bollard</b> | 12               |
| <b>⊞ Type 1 - Mooring Bollard</b> | 52               |
| <b>⊞ Track</b>                    | 14               |
| <b>⊞ Timber</b>                   | 1                |
| <b>⊞ Stone</b>                    | 1                |
| ⊞ Post                            | 16               |
| <b>⊞ Metal</b>                    | 2                |
| <b>⊞ Lock Gate</b>                | 6                |
| <b>⊞ Ladder</b>                   | 1                |
| <b>⊞ Inspection Chamber</b>       | 13               |
| <b>⊞ Hook/Chain</b>               | 12               |
| <b>⊞ Gulley</b>                   | 10               |
| <b>⊞ Gate Rail</b>                | 3                |
| Total                             | 208 <sup>×</sup> |
| <                                 | >                |