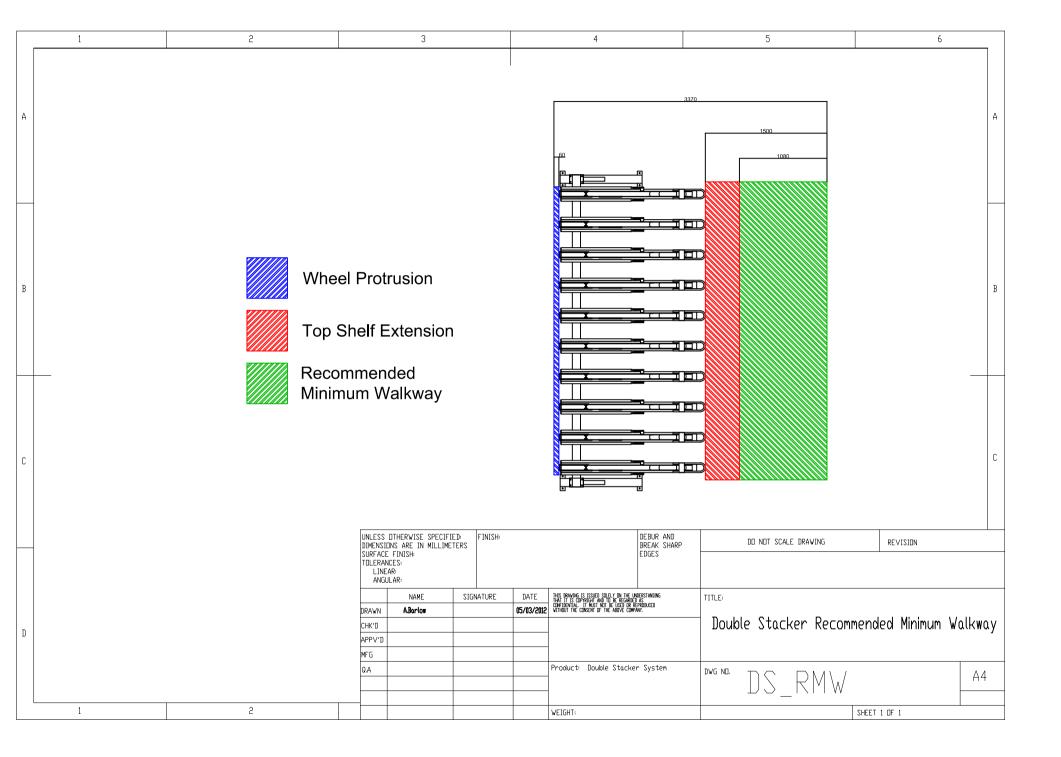

## Allpark Ltd Double Stacker Drawings

The attached drawings demonstrate the standard dimensions and the Allpark Ltd recommended walkways for the standard Double Stacker system.

We are able to design and manufacture the racks to your own specification, please contact a member of our sales team to arrange any bespoke drawings.