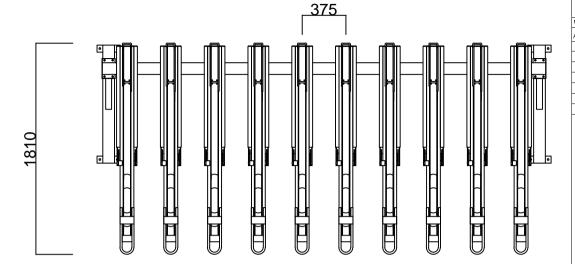

### Allpark Ltd Double Stacker System

- Free-standing Hot-dipped galvanized steel construction to BS EN ISO 1461
- Locking point, handle and tilt mechanism optionally powder coated in the colour of your choice to ISOQAR 9001: 2008 standards
- Centre line spacing between bikes 375mm as standard, bespoke sizes available on request
- Dimensions: Please see attached drawings
- Bikes offset (high/low positions) with front and back wheel supports
- Maintenance-free 4-roller system for easy lifting on upper section
- Static gutter rails for lower bike parking with Sloping positions to save bending. These lower Positions are liftable for the purpose of cleaning underneath
- Unique Depression channel on every position to suit all bike tyre sizes to keep the cycles stable and in an upright position, double sided use does not hinder each cycle stability
- Frame and wheel locking points for a secure way to store your bike to enable different bike users to use 230mm U-Lock or 900mm chain lock
- Units can be assembled with Security Fixings to enhance security against risk of theft
- Stock availability 2-4 Weeks

## Allpark Ltd Double Stacker Drawings

The attached drawings demonstrate the standard dimensions and the Allpark Ltd recommended walkways for the standard Double Stacker system.

We are able to design and manufacture the racks to your own specification, please contact a member of our sales team to arrange any bespoke drawings.

| een By                | Date   | Approved By |               | Date     |
|-----------------------|--------|-------------|---------------|----------|
| Barlow 10.0           | 6.12   | F.Groom     | n             | 10.06.12 |
| cked By               | Date   | Approved By |               | Date     |
|                       |        |             |               |          |
| Code                  |        | Approved By |               | Date     |
|                       |        |             |               |          |
| <sup>lle</sup> Double | S      | tacker      | 10 Bik        | ке –     |
|                       |        | mm (        |               |          |
| t Details             | Origin | al Scale    | Original Size |          |
| ot Extents            |        |             | Δ4            |          |

rawing file Number

DS\_375\_10

- Height clearance of 2700mm
- Minimum walkway of 1500mm
- Suitable surface for fixing

Allpark Ltd, Unit 2 May Industrial Estate, May Avenue, Northfleet, Kent, DA11 8RU Tel: 0845 094 2217