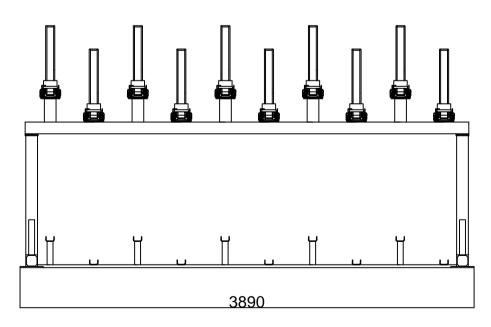

## Allpark Ltd Double Stacker Drawings

The attached drawings demonstrate the standard dimensions and the Allpark Ltd recommended walkways for the standard Double Stacker system.

We are able to design and manufacture the racks to your own specification, please contact a member of our sales team to arrange any bespoke drawings.

Double Stacker 20 Bike — 375mm Centre

| Plot Details      | Original Scale | Original Size |  |
|-------------------|----------------|---------------|--|
| Plot Extents      |                | A4            |  |
| Drawing File Numb | ar .           | _             |  |