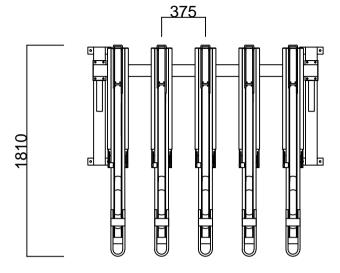

### Allpark Ltd Double Stacker System

- Free-standing Hot-dipped galvanized steel construction to BS EN ISO 1461
- Locking point, handle and tilt mechanism optionally powder coated in the colour of your choice to ISOQAR 9001: 2008 standards
- Centre line spacing between bikes 375mm as standard, bespoke sizes available on request
- Dimensions: Please see attached drawings
- Bikes offset (high/low positions) with front and back wheel supports
- Maintenance-free 4-roller system for easy lifting on upper section
- Static gutter rails for lower bike parking with Sloping positions to save bending. These lower Positions are liftable for the purpose of cleaning underneath
- Unique Depression channel on every position to suit all bike tyre sizes to keep the cycles stable and in an upright position, double sided use does not hinder each cycle stability
- Frame and wheel locking points for a secure way to store your bike to enable different bike users to use 230mm U-Lock or 900mm chain lock
- Units can be assembled with Security Fixings to enhance security against risk of theft
- Stock availability 2-4 Weeks

| een By                | Date   | Approved By |               | Date     |
|-----------------------|--------|-------------|---------------|----------|
| Barlow 10.0           | 6.12   | F.Groom     | n             | 10.06.12 |
| cked By               | Date   | Approved By |               | Date     |
|                       |        |             |               |          |
| Code                  |        | Approved By |               | Date     |
|                       |        |             |               |          |
| <sup>lle</sup> Double | S      | tacker      | 10 Bik        | ке –     |
|                       |        | mm (        |               |          |
| t Details             | Origin | al Scale    | Original Size |          |
| ot Extents            |        |             | Δ4            |          |