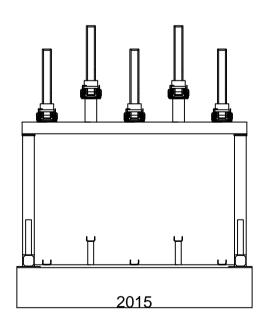

## Allpark Ltd Double Stacker Drawings

The attached drawings demonstrate the standard dimensions and the Allpark Ltd recommended walkways for the standard Double Stacker system.

We are able to design and manufacture the racks to your own specification, please contact a member of our sales team to arrange any bespoke drawings.

| Drawn By            | Date   | Approved By |             |    | De     | rte |
|---------------------|--------|-------------|-------------|----|--------|-----|
| A.Barlow 10.0       | 6.12   | F.Groom     | 1           |    | 10.06. | 12  |
|                     | Date   | Approved By |             |    |        | ate |
| Job Code            |        | Approved By |             |    | De     | rte |
| Title               |        |             |             |    |        |     |
| Double              | St     | acker       | Side        | Ρ  | rofile |     |
| Plot Details        | Origin | al Scale    | Original St | 20 |        |     |
| Plot Extents        |        |             | A4          |    |        |     |
| Drawing File Number |        |             |             |    |        |     |
|                     | D      | S_SP        |             |    |        |     |