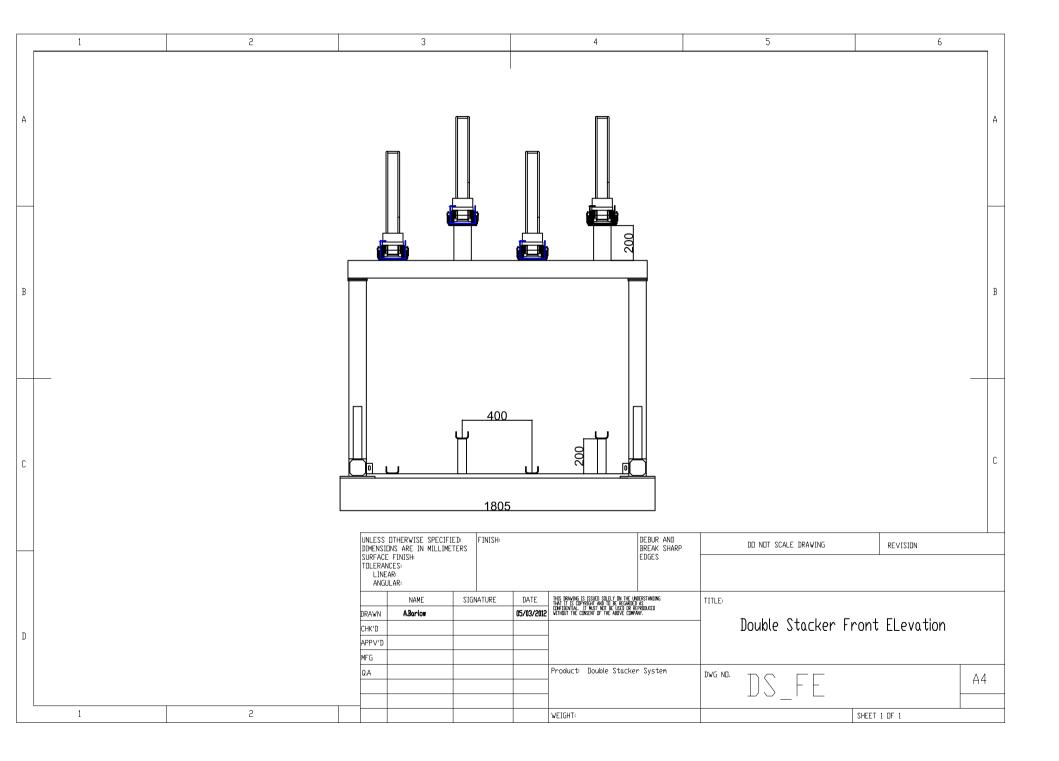

### Allpark Ltd Double Stacker System

- Free-standing Hot-dipped galvanized steel construction to BS EN ISO 1461
- Locking point, handle and tilt mechanism optionally powder coated in the colour of your choice to ISOQAR 9001: 2008 standards
- Centre line spacing between bikes 375mm as standard, bespoke sizes available on request
- Dimensions: Please see attached drawings
- Bikes offset (high/low positions) with front and back wheel supports
- Maintenance-free 4-roller system for easy lifting on upper section
- Static gutter rails for lower bike parking with Sloping positions to save bending. These lower Positions are liftable for the purpose of cleaning underneath
- Unique Depression channel on every position to suit all bike tyre sizes to keep the cycles stable and in an upright position, double sided use does not hinder each cycle stability
- Frame and wheel locking points for a secure way to store your bike to enable different bike users to use 230mm U-Lock or 900mm chain lock
- Units can be assembled with Security Fixings to enhance security against risk of theft
- Stock availability 2-4 Weeks

## Allpark Ltd Double Stacker Drawings

The attached drawings demonstrate the standard dimensions and the Allpark Ltd recommended walkways for the standard Double Stacker system.

We are able to design and manufacture the racks to your own specification, please contact a member of our sales team to arrange any bespoke drawings.