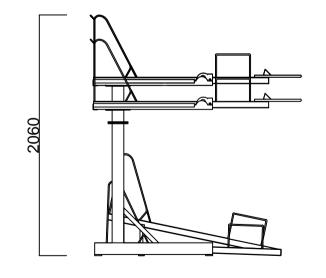

## Allpark Ltd Double Stacker Drawings

The attached drawings demonstrate the standard dimensions and the Allpark Ltd recommended walkways for the standard Double Stacker system.

We are able to design and manufacture the racks to your own specification, please contact a member of our sales team to arrange any bespoke drawings.

### **Double Stacker Requirements**

- Height clearance of 2700mm Minimum walkway of 1500mm
- Suitable surface for fixing

ADDITIONS AND AMENDMENTS

| Date | Description | Initials |
|------|-------------|----------|
|      |             |          |
|      |             |          |
|      |             |          |
|      |             |          |
|      |             |          |
|      |             |          |
|      |             |          |
|      |             | l        |

## **Double Stacker Requirements**

- Height clearance of 2700mm
- Minimum walkway of 1500mm
- Suitable surface for fixing

Allpark Ltd, Unit 2 May Industrial Estate May Avenue, Northfleet, Kent, DA11 8RU Tel: 0845 094 2217