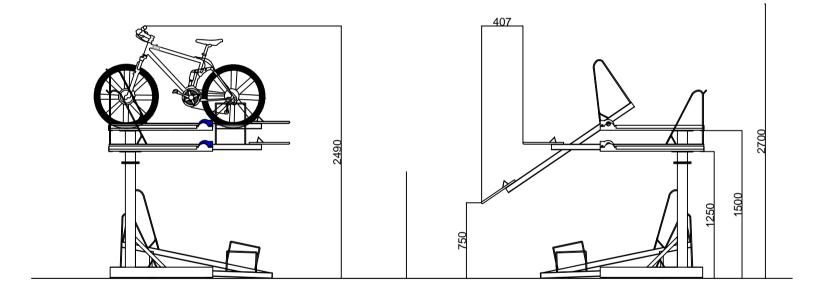

### **Double Stacker Requirements**

- Height clearance of 2700mm Minimum walkway of 1500mm
- Suitable surface for fixing

ADDITIONS AND AMENDMENTS

| Date | Description | Initials |
|------|-------------|----------|
|      |             |          |
|      |             |          |
|      |             |          |
|      |             |          |
|      |             |          |
|      |             |          |
|      |             |          |
|      |             | l        |

## **Double Stacker Requirements**

- Height clearance of 2700mm
- Minimum walkway of 1500mm
- Suitable surface for fixing

Allpark Ltd, Unit 2 May Industrial Estate May Avenue, Northfleet, Kent, DA11 8RU Tel: 0845 094 2217