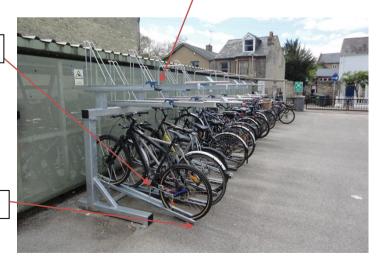

Four Roller System

Made in Britain

**Locking Points** 

**Depression Channel** 