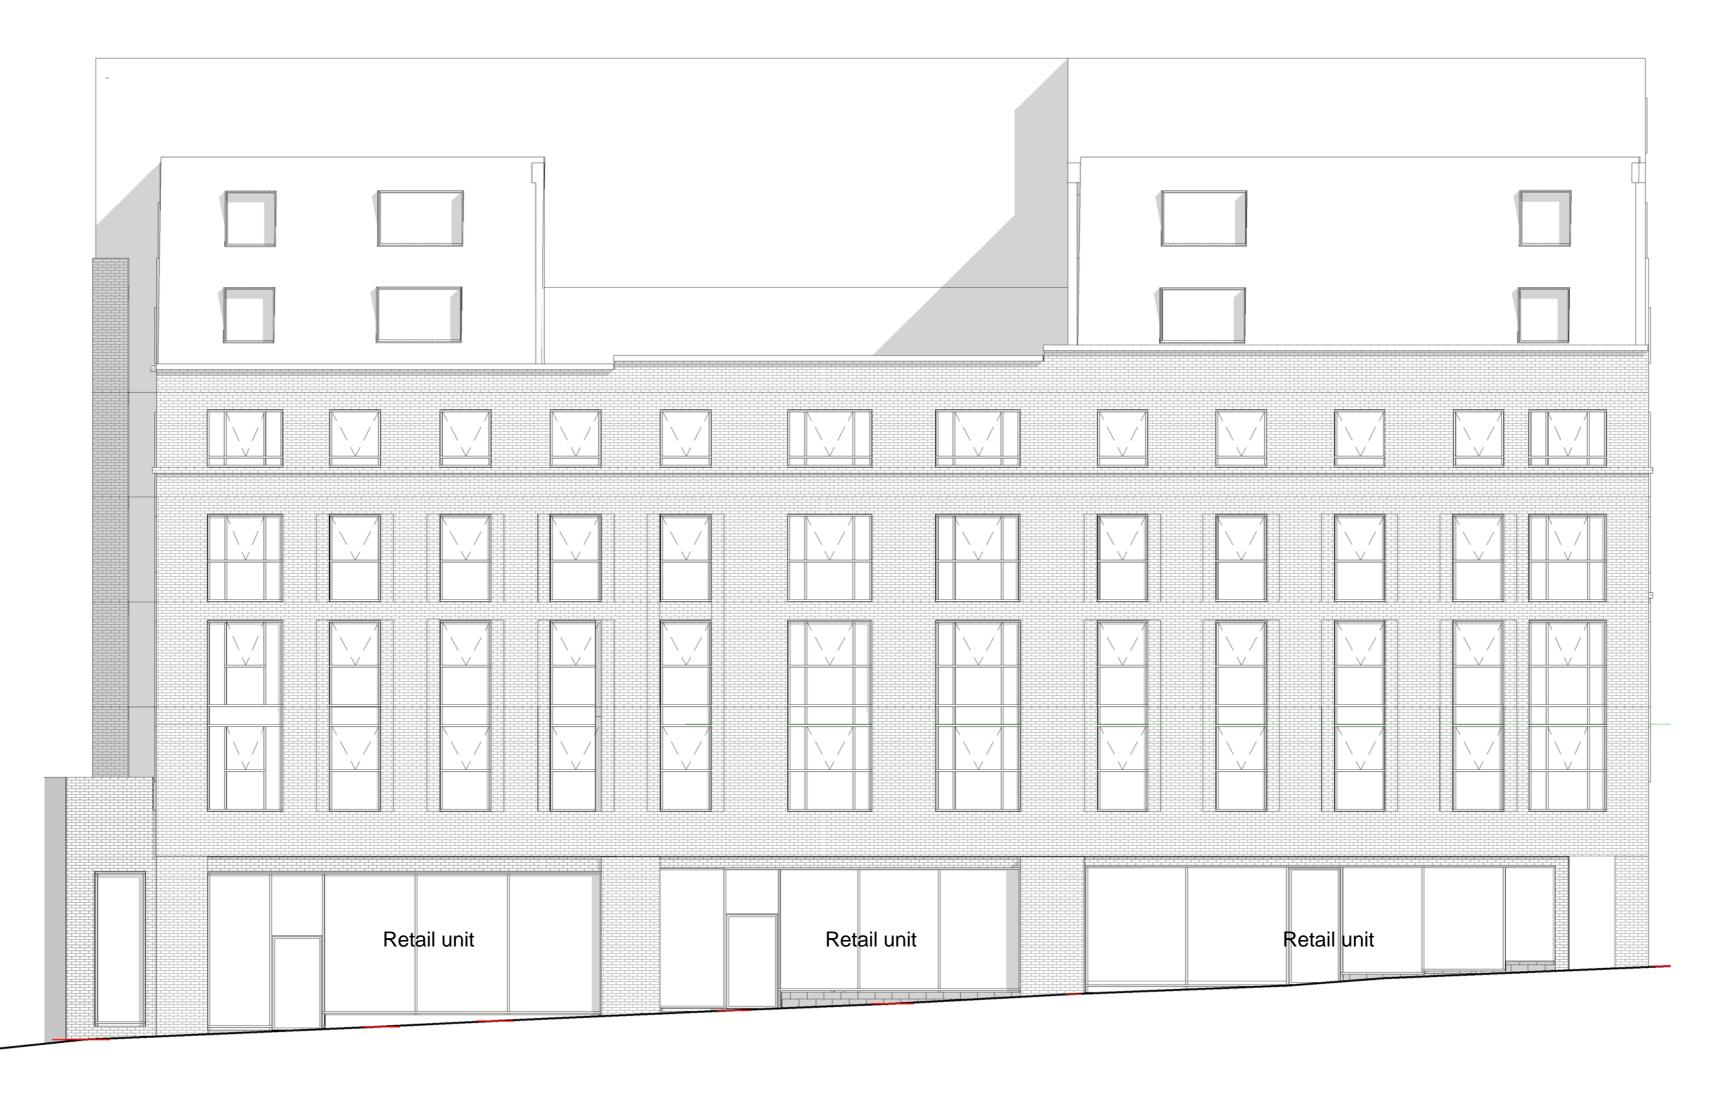

## 1 Elevation Hardman Street

Preliminary / WIP

| 0m                      | 2m | 4m | 6m | 8m | 10m |  |  |  |
|-------------------------|----|----|----|----|-----|--|--|--|
| VISUAL SCALE 1:100 @ A1 |    |    |    |    |     |  |  |  |

| rav                                        | date | description us | dm        | aud                              |            |                | 7         | archited        | ets               |             | •       |      |
|--------------------------------------------|------|----------------|-----------|----------------------------------|------------|----------------|-----------|-----------------|-------------------|-------------|---------|------|
| ΣT                                         | ES   |                | Client    |                                  | Liver      | oool John      | Mod       | ores University | Scale             | Drawn       | Checked | Date |
| This drawing is copyright of L7 architects |      |                | Job title |                                  | ,          |                | 1:100 @A1 | jmp             | hmd               | 21- 06 - 17 |         |      |
| Use figured dimensions only                |      | Hardman House  |           |                                  | Job number | Drawing number |           | Issue           |                   |             |         |      |
|                                            |      | Drawin         | ng title  | Elevation GA Hardman Street 16 - |            |                |           | 16 - 002        | AR_DR_XX_L_00_200 |             |         |      |
|                                            |      |                |           |                                  |            |                |           |                 |                   |             |         |      |