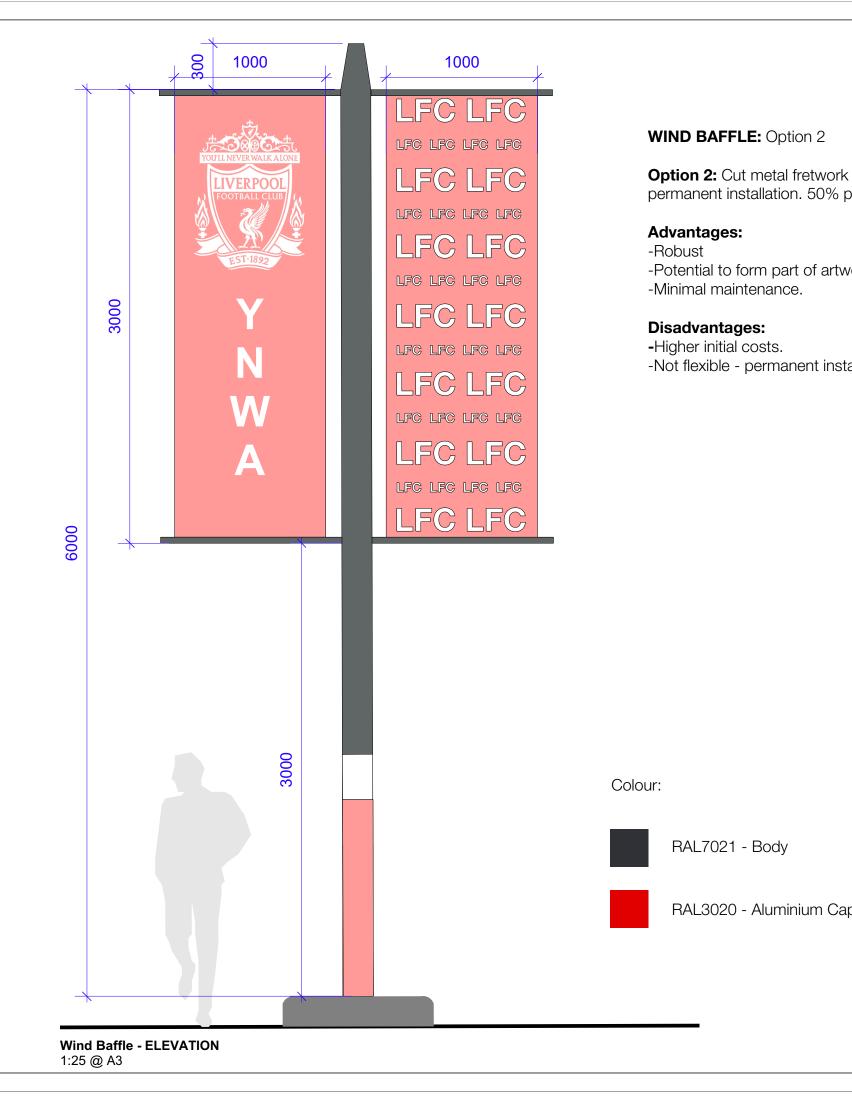

## WIND BAFFLE: Option 1

**Option 1:** Stretched fabric banner arm, 50% porosity.

## Advantages:

-Continues existing aesthetic (Utting Avenue) -Flexible - can be changed to suit requirements - special events etc. -Can be used as part of wayfinding. Relatively cheap.

## **Disadvantages:**

-Can be damaged, may require more regular replacement.

|                    | ARS-PLA-XX-XX-DR-L-7002 S4 P01                                                                                                                                                                                                                                                    |
|--------------------|-----------------------------------------------------------------------------------------------------------------------------------------------------------------------------------------------------------------------------------------------------------------------------------|
|                    | 1:25 A3 STAGE 3                                                                                                                                                                                                                                                                   |
|                    | Created on Created by Approved by<br>31.03.20 HT GB                                                                                                                                                                                                                               |
|                    | Drg Title Wind Baffles - Design Intent                                                                                                                                                                                                                                            |
|                    | Project Anfield Road Stand Expansion                                                                                                                                                                                                                                              |
|                    | T: 0151 363 1230<br>Client Liverpool FC                                                                                                                                                                                                                                           |
|                    | Unit 6 Waterside, 44-48 Wharf Road, London, N1 7UX<br>T: 0207 253 5678<br>LIVERPOOL<br>Tempest 5.3, 12 Ththebarn Street, Liverpool, L2 2DT                                                                                                                                        |
|                    | E: Info@planti-te.com W: planti-te.com<br>MANCHESTER<br>2 Back Grafton St, Altrincham, WA14 1DY<br>1: 0161 928 9281<br>LONDON                                                                                                                                                     |
|                    | Planit I.E. Limited<br>E: info@planit.e.com W: planit.ie.com                                                                                                                                                                                                                      |
|                    | S1-P01 01.04.20 STAGE 31SSUE HT GB<br>Revision Date Description Drawn Apprvd.                                                                                                                                                                                                     |
|                    |                                                                                                                                                                                                                                                                                   |
|                    |                                                                                                                                                                                                                                                                                   |
|                    |                                                                                                                                                                                                                                                                                   |
|                    |                                                                                                                                                                                                                                                                                   |
|                    |                                                                                                                                                                                                                                                                                   |
| on.                | кеу                                                                                                                                                                                                                                                                               |
|                    |                                                                                                                                                                                                                                                                                   |
| strategy           |                                                                                                                                                                                                                                                                                   |
|                    | LOCATION PLAN                                                                                                                                                                                                                                                                     |
| screen<br>prosity. | 7. Order of construction and setting out to be<br>agreed on site.                                                                                                                                                                                                                 |
|                    | <ul> <li>4. All setting out, levels and dimensions to be agreed on site.</li> <li>5. The dimensions of all materials must be checked on site before being laid out.</li> <li>6. This drawing must be read with the relevant specification clauses and detail drawings.</li> </ul> |
|                    | NOTES:<br>1. Do not scale from this drawing.<br>2. Always work to noted dimensions.<br>3. All dimensions are in millimetres unless<br>otherwise stated.                                                                                                                           |
|                    | C THIS DRAWING IS COPYRIGHT PROTECTED AND MAY NOT BE<br>REPRODUCED IN WHOLE OR PART WITHOUT WRITTEN<br>AUTHORITY FROM THE OWNER.                                                                                                                                                  |