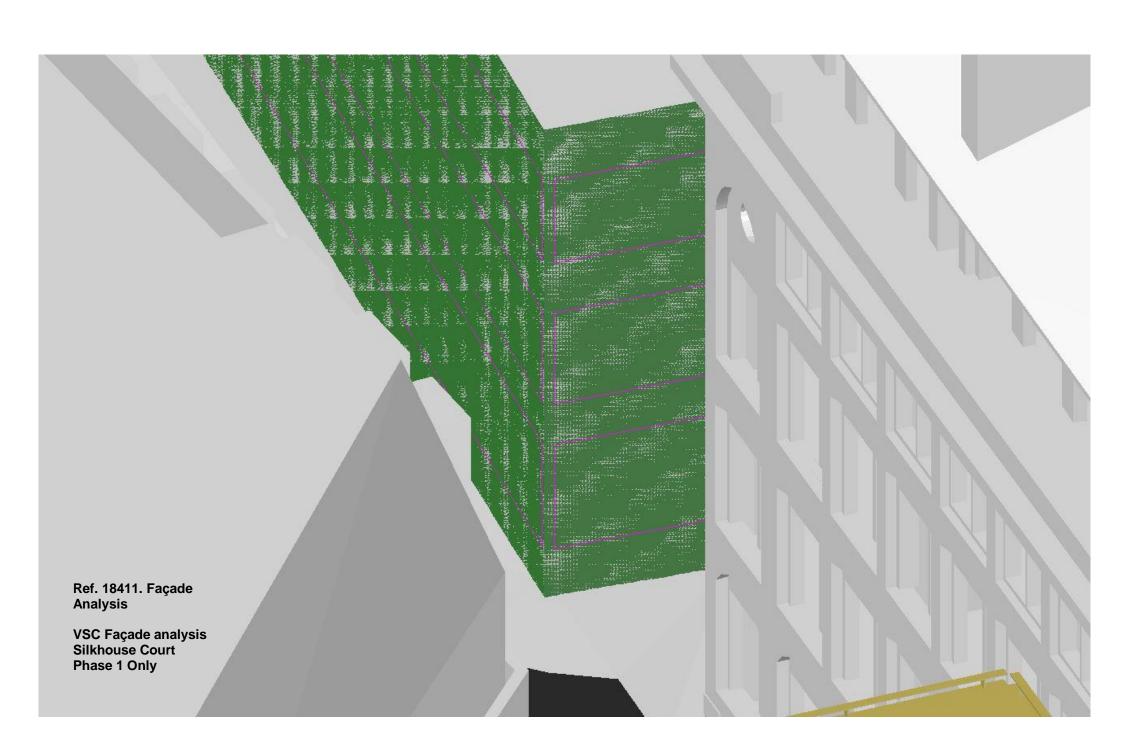

## [ WITHOUT OTHER COMMITTED DEVELOPMENT ]

| Reference                   | Title                                                                                                                                                                                                                                                                                                                                                                                                                                                                                                                                                                                                                                                                                                                                                                                                                                                                                                | Originator              |
|-----------------------------|------------------------------------------------------------------------------------------------------------------------------------------------------------------------------------------------------------------------------------------------------------------------------------------------------------------------------------------------------------------------------------------------------------------------------------------------------------------------------------------------------------------------------------------------------------------------------------------------------------------------------------------------------------------------------------------------------------------------------------------------------------------------------------------------------------------------------------------------------------------------------------------------------|-------------------------|
| Phase 1<br>Development only |                                                                                                                                                                                                                                                                                                                                                                                                                                                                                                                                                                                                                                                                                                                                                                                                                                                                                                      |                         |
| 18411. Façade analysis      | VSC Façade analysis Silkhouse Court Phase 1 Only  Explanatory note  The image is an aerial screen shot taken from within the site of the proposed development looking in a southerly direction towards Silkhouse Court.  The magenta lines identify the approx. position of window openings on the elevations.  The VSC façade study involves analysis of sky visibility across the elevation adopting a 1m x 1m grid.  The outputs are colour coded dependent upon whether the post development VSC levels lie above or below the parameters recommended in the BRE Guide.  Green denotes areas on the elevation which are either BRE compliant or are within 0.8x their pre-development values.  Analysis has not been extended to upper storeys of the building as the skylight to the upper storeys will be higher than that recorded for the lower floorsdue to a reduced angle of obstruction. | Delva Patman Redler LLP |