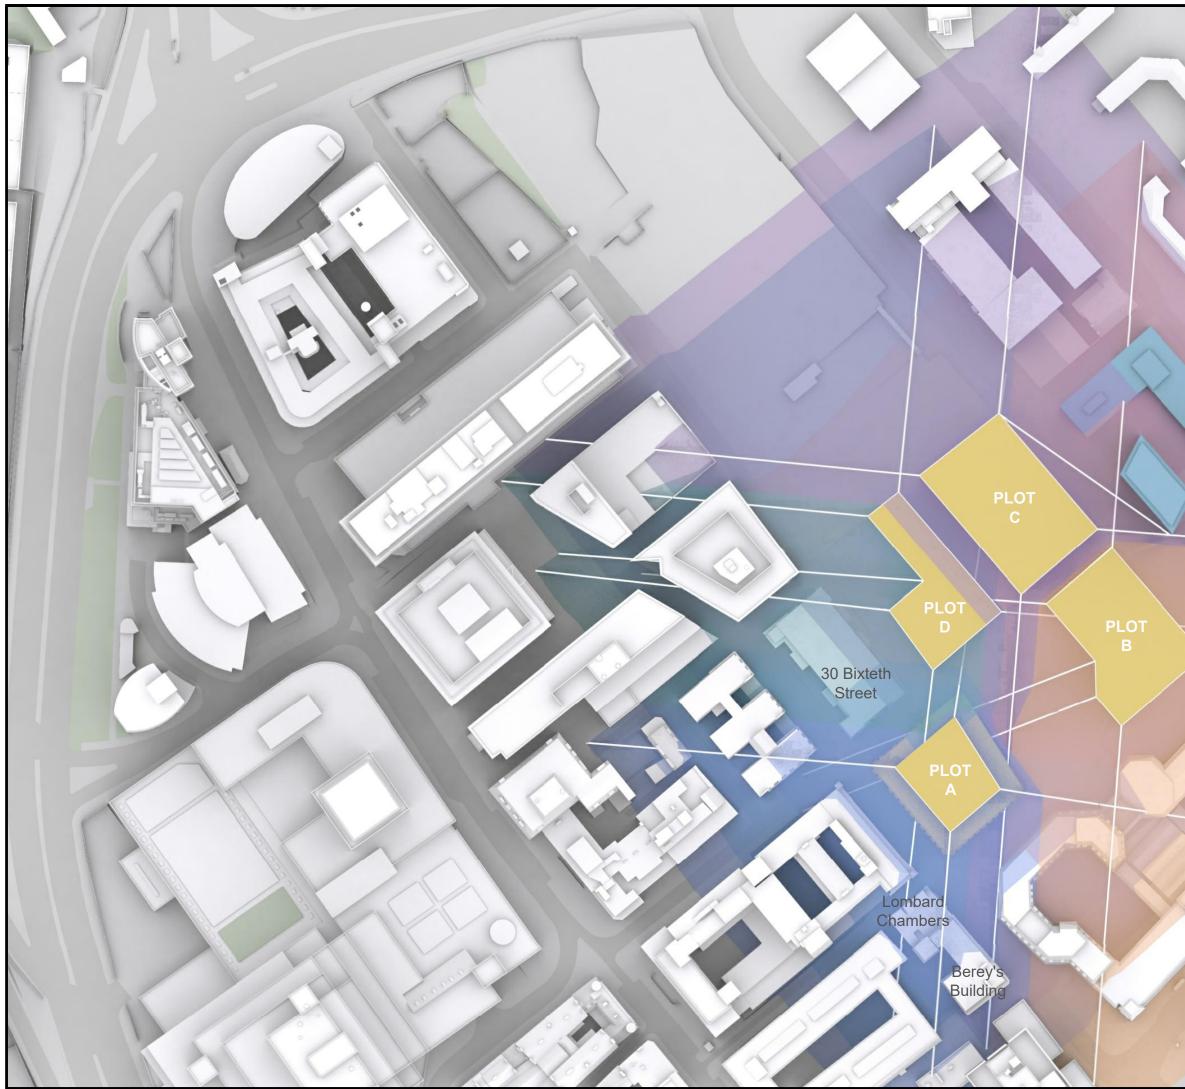

## IN RESPECT OF DAYLIGHT

| Drawing Reference | Title                                                                                                                                                                                 | Originator              |
|-------------------|---------------------------------------------------------------------------------------------------------------------------------------------------------------------------------------|-------------------------|
| 18411.SK_001 Rev- | 25 <sup>°</sup> Study – Plan View<br>'Skirt' zone visualisation showing<br>initial screening based on 25°<br>obstruction angle for daylight and<br>orientation for sunlight           | Delva Patman Redler LLP |
| 18411.SK_002 Rev- | 25 <sup>°</sup> Study – 3D View<br>'Skirt' zone visualisation showing<br>initial screening based on 25 <sup>°</sup><br>obstruction angle for daylight and<br>orientation for sunlight | Delva Patman Redler LLP |
| 18411.SK_003 Rev- | 25 <sup>°</sup> Study – Plan View<br>'Skirt' zone visualisation showing<br>initial screening based on 25°<br>obstruction angle for daylight and<br>orientation for sunlight           | Delva Patman Redler LLP |
| 18411.SK_004 Rev- | 25 <sup>°</sup> Study – 3D View<br>'Skirt' zone visualisation showing<br>initial screening based on 25°<br>obstruction angle for daylight and<br>orientation for sunlight             | Delva Patman Redler LLP |

|                   | NO DIMENSIONS TO BE SCALED<br>FROM THIS DRAWING                                                                             |
|-------------------|-----------------------------------------------------------------------------------------------------------------------------|
|                   | KEY:                                                                                                                        |
|                   | Plot A Skirt Plot B Skirt                                                                                                   |
|                   | Plot C Skirt                                                                                                                |
|                   | Plot D Skirt                                                                                                                |
|                   | SOURCE DATA:<br>Surrounding buildings:<br>AccuCities 3D Model                                                               |
|                   | DPR Survey 3D Model: 18411 -<br>2019-05-17 - New Commercial Quarter,<br>Liverpool - Master Model.dwg                        |
|                   | Consented Scheme:<br>Falconer Chester Hall                                                                                  |
|                   | Dwg no's: P15-015-02-03-001,<br>P15-015-02-03-003, P15-015-02-03-004,                                                       |
|                   | P15-015-02-03-007, P15-015-02-03-008,<br>P15-015-02-03-012, P15-015-02-03-019,<br>P15-015-02-03-024, P15-015-02-05-001      |
|                   | to P15-015-02-05-008<br>Proposed Scheme:                                                                                    |
|                   | Allies and Morrison<br>3D Model received 10.05.2019<br>16161_TVIA Model_190510.skp                                          |
|                   |                                                                                                                             |
|                   |                                                                                                                             |
|                   | NOTES:                                                                                                                      |
|                   |                                                                                                                             |
|                   |                                                                                                                             |
|                   |                                                                                                                             |
|                   |                                                                                                                             |
|                   |                                                                                                                             |
|                   |                                                                                                                             |
|                   |                                                                                                                             |
| Hamilton<br>House |                                                                                                                             |
| nouse             |                                                                                                                             |
|                   |                                                                                                                             |
|                   |                                                                                                                             |
|                   |                                                                                                                             |
|                   | ₩<br>W                                                                                                                      |
|                   |                                                                                                                             |
|                   |                                                                                                                             |
|                   | REV Description Drawn Ch'kd Date                                                                                            |
|                   | DELVA PATMAN REDLER<br>Chartered Surveyors                                                                                  |
|                   | Thavies Inn House The Plaza<br>3-4 Holborn Circus 100 Old Hall Street                                                       |
|                   | London EC1N 2HA Liverpool L3 9QJ<br>020 7936 3668 0151 242 0980<br>www.delvapatmanredler.co.uk info@delvapatmanredler.co.uk |
|                   | TITLE:<br>NEW COMMERCIAL QUARTER                                                                                            |
|                   | LIVERPOOL                                                                                                                   |
|                   | DRAWING:                                                                                                                    |
|                   | 25° DEGREE STUDY<br>Plan View<br>'SKIRT' ZONE VISUALIZATION SHOWING                                                         |
|                   | INITIAL SCREENING BASED ON 25°<br>OBSTRUCTION ANGLE FOR DAYLIGHT<br>AND ORIENTATION FOR SUNLIGHT                            |
| . Con the         | DRAWN: IM JOB NBR:                                                                                                          |
|                   | scale:         1:1400@A3         18411           date:         11/06/2019         REV:                                      |
|                   | SK_001 -                                                                                                                    |
|                   |                                                                                                                             |