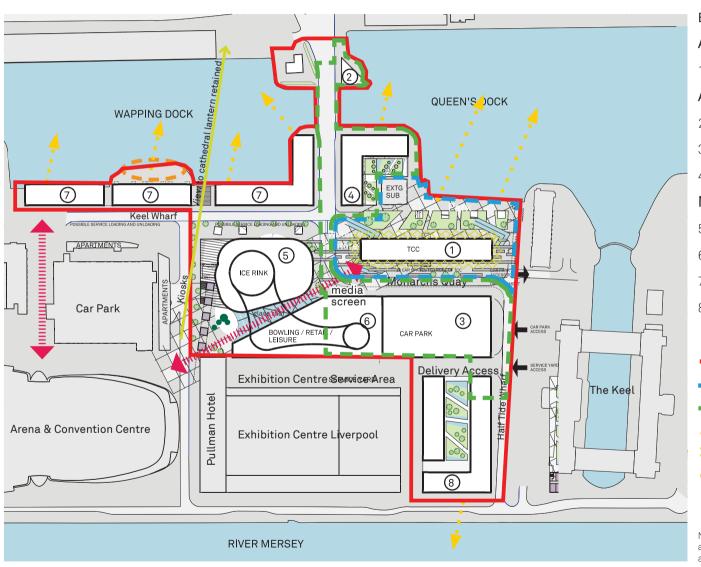

# 3.2 MASTERPLAN SKETCH

#### **Building Key**

## APPLICATION 1 (APPLICATION SUBMITTED).

1. TCC3 Commercial Building.

## APPLICATION 2 (FULL APPLICATION).

- 2. Interpretation Centre and Office.
- 3. Multi Storey Car Park with ground floor Retail.
- 4. Apartment Block.

#### MASTERPLAN OUTLINE.

- 5. Ice Rink and Leisure Centre.
- 6. Bowling Alley including Restaurants and Bars.
- 7. Apartment Block.
- 8. Hotel.

Note: Sketch scheme based on preliminary information. All figures/ areas are approximate and subject to measured survey, statutory approvals and detailed design development.