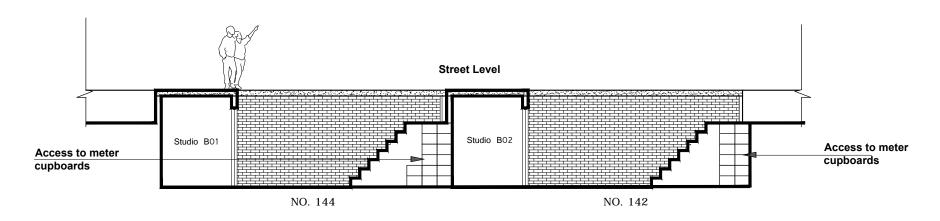

schematic section S-S showing meter cupboards

Basement floor plan key:

schematic section R-R showing meter cupboards