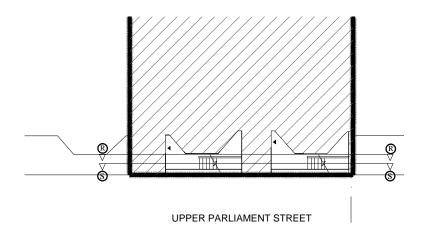

schematic section S-S showing meter cupboards

Basement floor plan key:

schematic section R-R showing meter cupboards