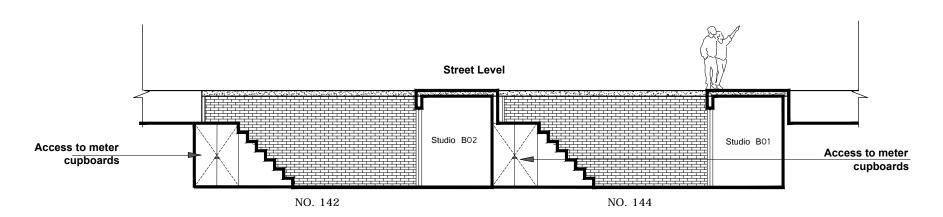

schematic section S-S showing meter cupboards

Basement floor plan key:

schematic section R-R showing meter cupboards