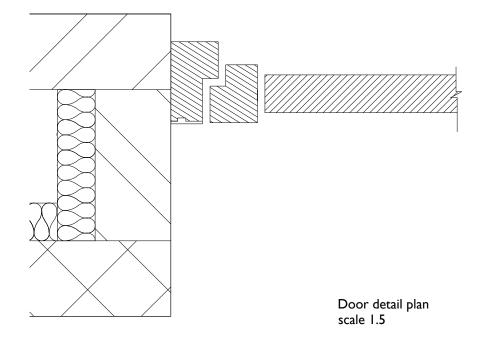

Type 4 Door detail section scale 1.10



## Note: Pursuant to condition 5

|          |             |      | Project                                                              | Drawing Name | S.co.uk    | COOMBE FARM,<br>CR0 5HL | Job No                                                                                                                                         | 090502       | Date     | 12/06/15 |
|----------|-------------|------|----------------------------------------------------------------------|--------------|------------|-------------------------|------------------------------------------------------------------------------------------------------------------------------------------------|--------------|----------|----------|
|          |             |      | Jamaica Hotel<br>142-144 Upper Parliament Street