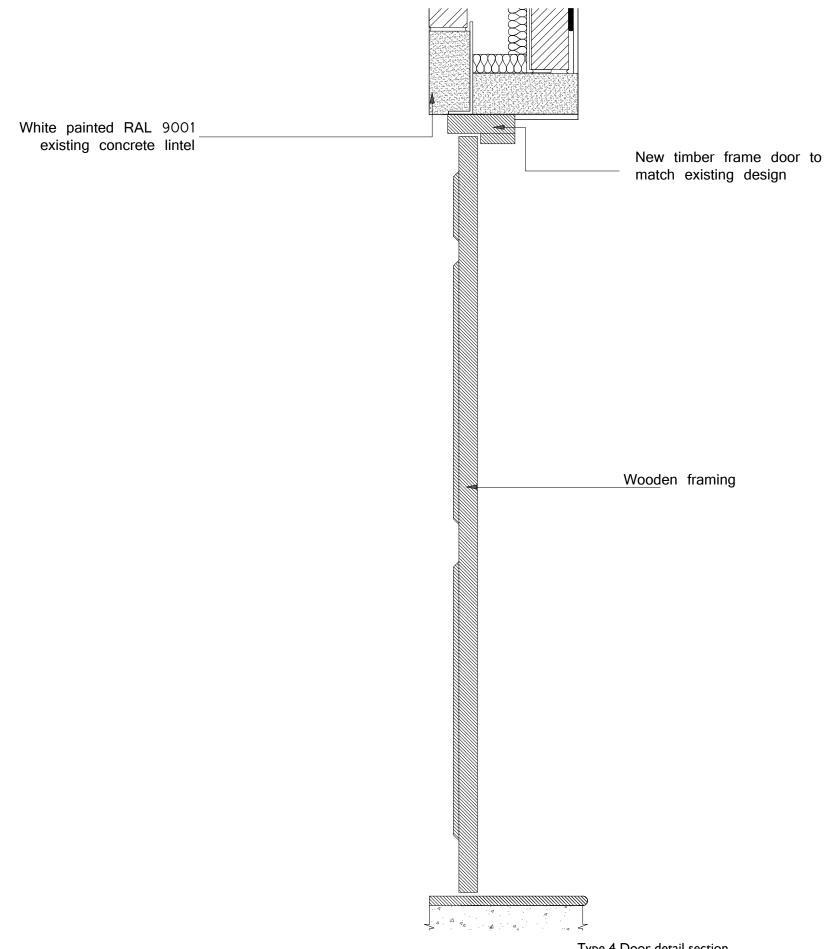

Type 4 Door detail section scale 1.10



## Note: Pursuant to condition 5

|          |             |      | Project                                                              | Drawing Name | S.co.uk    | COOMBE FARM,<br>CR0 5HL | Job No                                                                                                                                         | 090502       | Date     | 12/06/15 |
|----------|-------------|------|----------------------------------------------------------------------|--------------|------------|-------------------------|------------------------------------------------------------------------------------------------------------------------------------------------|--------------|----------|----------|
|          |             |      | Jamaica