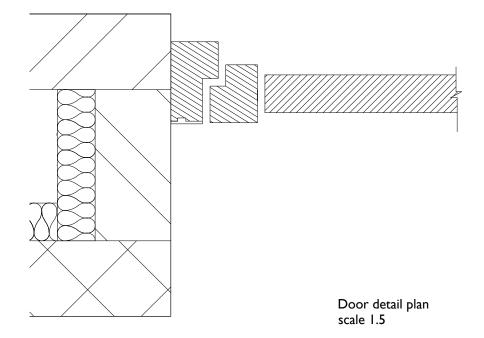

Type 2 Door detail section scale 1.10



## Note: Pursuant to condition 5

|          |                  |  | Project                                                        | Drawing Name | CROOMBE FA