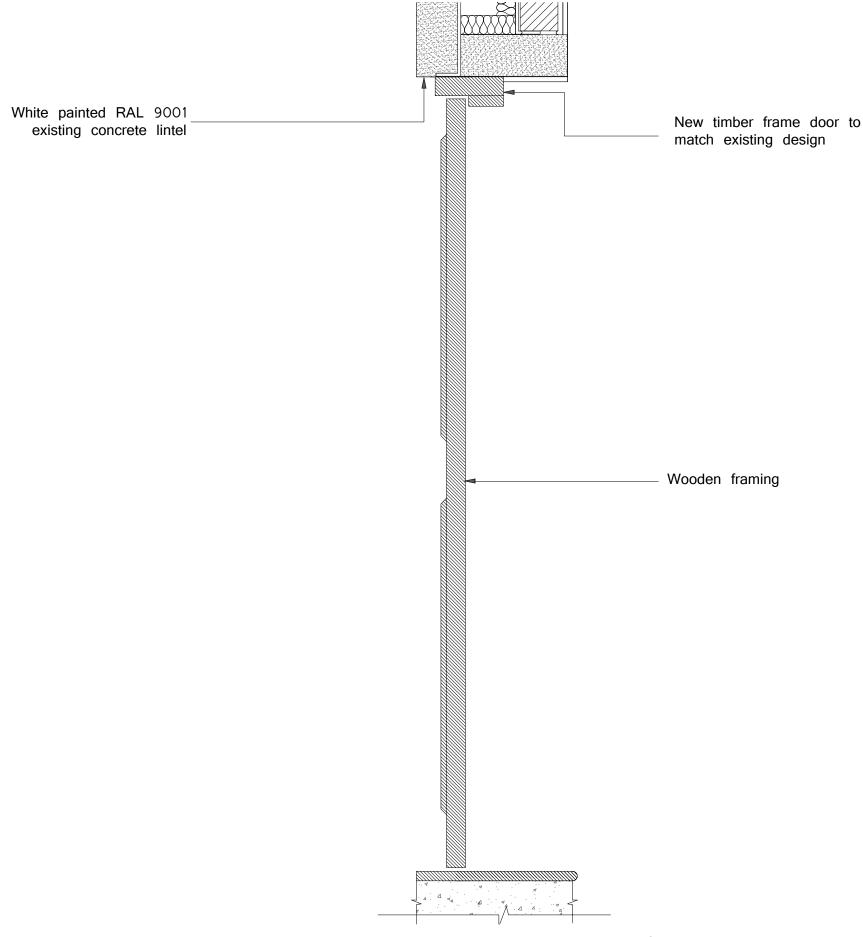

Type 2 Door detail section scale 1.10



## Note: Pursuant to condition 5

|          |                  |  | Project                                                        | Drawing Name | CROOMBE FA