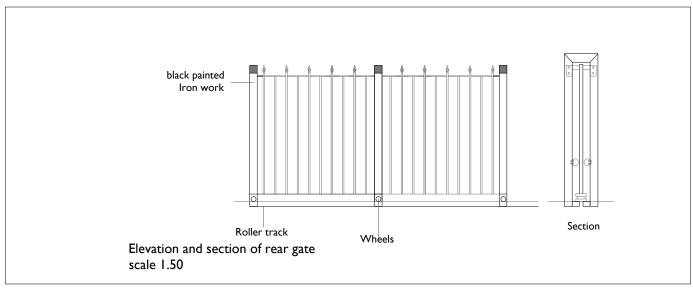

Key Plan





Key Elevation







Note: Pursuant to condition 9

|          |             |      | Project                                                              | Drawing Name              | S.co.uk       | COOMBE FARM,<br>CR0 5HL | Job No                                         | 090502                                                     | Date                     | 12/06/15            |
|----------|-------------|------|----------------------------------------------------------------------|---------------------------|---------------|-------------------------|------------------------------------------------|------------------------------------------------------------|--------------------------|---------------------|
|          |             |      | Jamaica Hotel<br>142-144 Upper Parliament Street<br>Liverpool