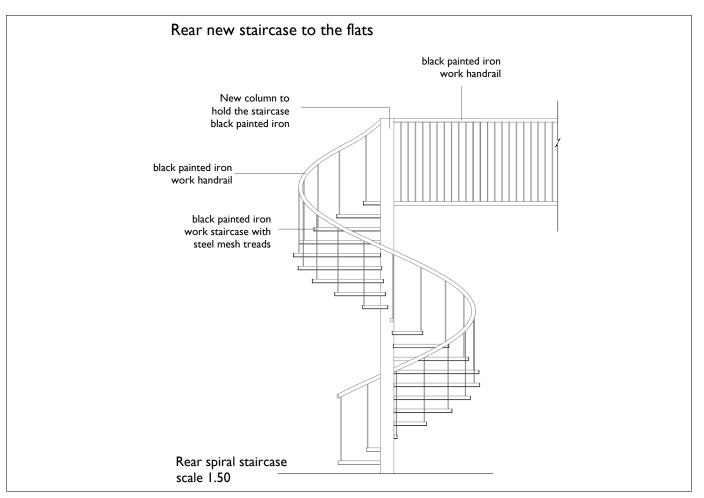

Key Plan





Key Elevation







Note: Pursuant to condition 9

|          |             |      | Project                                                              | Drawing Name              | S.co.uk       | COOMBE FARM,<br>CR0 5HL | Job No                                         | 090502                                                     | Date                     | 12/06/15            |
|----------|-------------|------|----------------------------------------------------------------------|---------------------------|---------------|-------------------------|------------------------------------------------|------------------------------------------------------------|--------------------------|---------------------|
|          |             |      | Jamaica Hotel<br>142-144 Upper Parliament