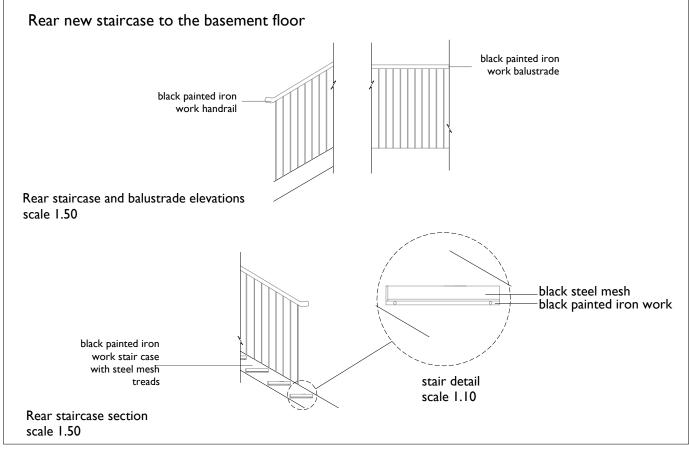

Key Plan

Key Elevation

Note: Pursuant to condition 9

|          |             |      | Project                                                              | Drawing Name              | S.co.uk       | COOMBE FARM,<br>CR0 5HL | Job No                                         | 090502                                                     | Date                     | 12/06/15            |
|----------|-------------|------|----------------------------------------------------------------------|---------------------------|---------------|-------------------------|------------------------------------------------|------------------------------------------------------------|--------------------------|---------------------|
|          |             |      | Jamaica Hotel<br>142-144 Upper Parliament Street<br>Liverpool L8 7LG | Proposed external joinery | 020-8654-2310 | 020-8654-2310           | Drawing Numb                                   | er AP206                                                   | Rev                      |                     |
|          |             |      |                                                                      |                           |               |                         | Scale                                          | 1:50; 1:10@A3                                              |                          |                     |
|          |             |      |                                                                      |                           |               | Drawn:                  | GSW, SNR                                       | Checked:                                                   | DV,AS                    |                     |
| Revision | Description | Date |                                                                      |                           | งี Stu        | udios                   | DO NOT SCALE FROM T attention of SubUrban Stud | HIS DRAWING: Any drawing err<br>lios at the address shown. | ors or divergences shoul | d be brought to the |