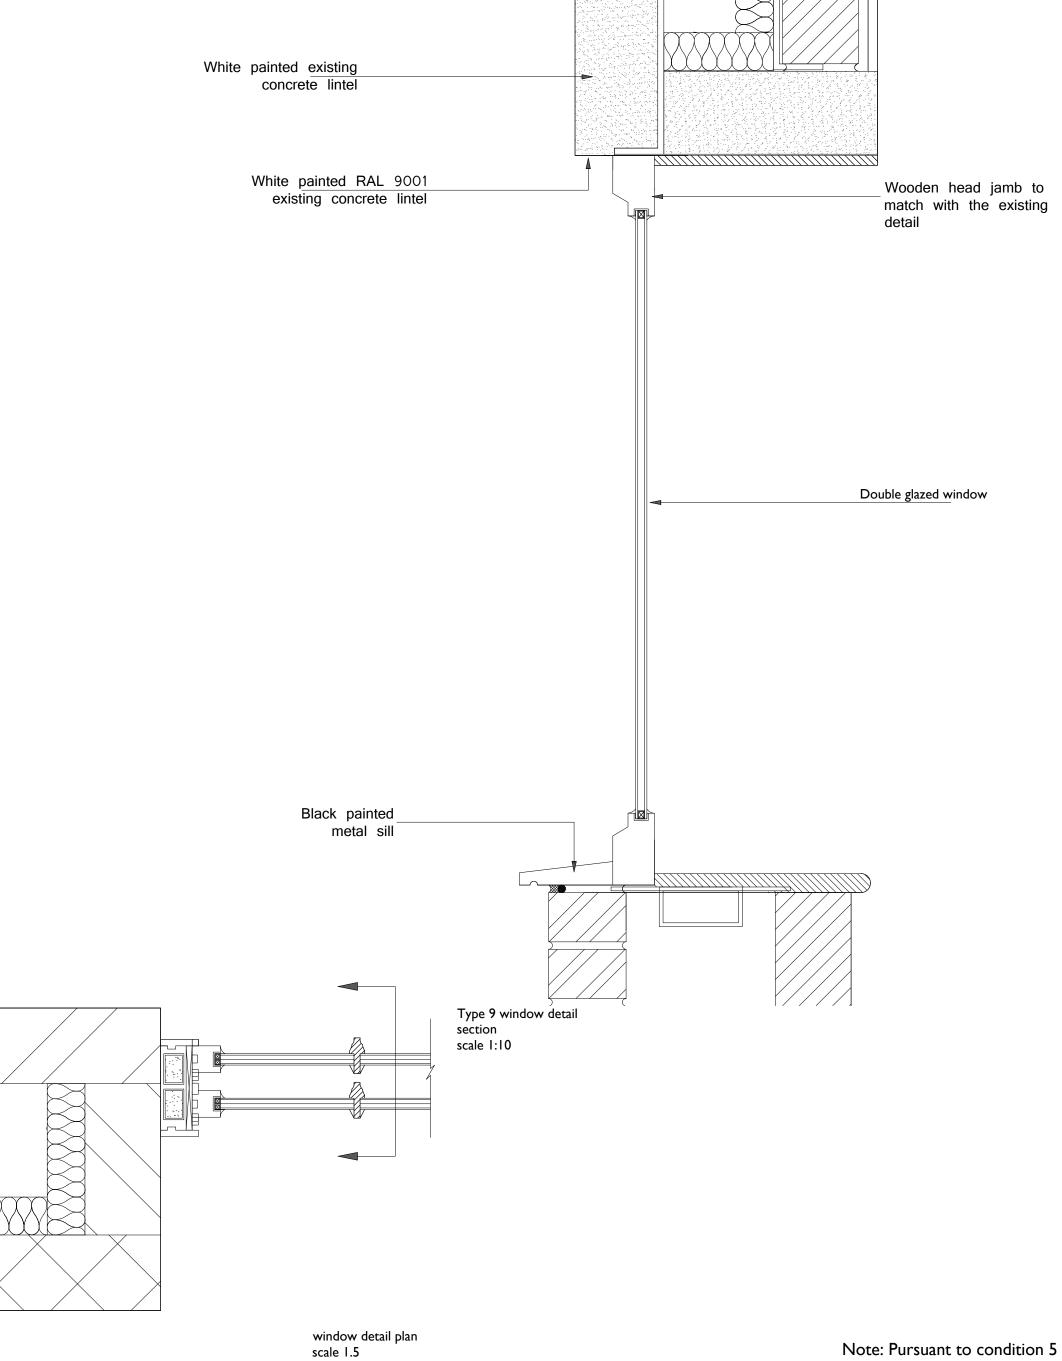

|          |             |      | Project                                                              | Drawing Name         | COOMBE FARM,                                        | Job No                                                                                                                                         | 090502        | Date     | 12/06/15 |
|----------|-------------|------|----------------------------------------------------------------------|----------------------|-----------------------------------------------------|------------------------------------------------------------------------------------------------------------------------------------------------|---------------|----------|----------|
|          |             |      | Jamaica Hotel<br>142-144 Upper Parliament Street<br>Liverpool L8 7LG | Proposed new windows | CR0 5HL 020-8654-2310 pp info@suburbanstudios.co.uk | Drawing Number                                                                                                                                 | r AP204 - 9   | Rev      |          |
|          |             |      |                                                                      |                      |                                                     | Scale                                                                                                                                          | 1:5;1:10 @ A3 |          |          |
|          |             |      |                                                                      |                      |                                                     | Drawn:                                                                                                                                         | SNR           | Checked: | DV       |
| Revision | Description | Date |                                                                      |                      |                                                     | DO NOT SCALE FROM THIS DRAWING: Any drawing errors or divergences should be brought to the attention of SubUrban Studios at the address shown. |               |          |          |