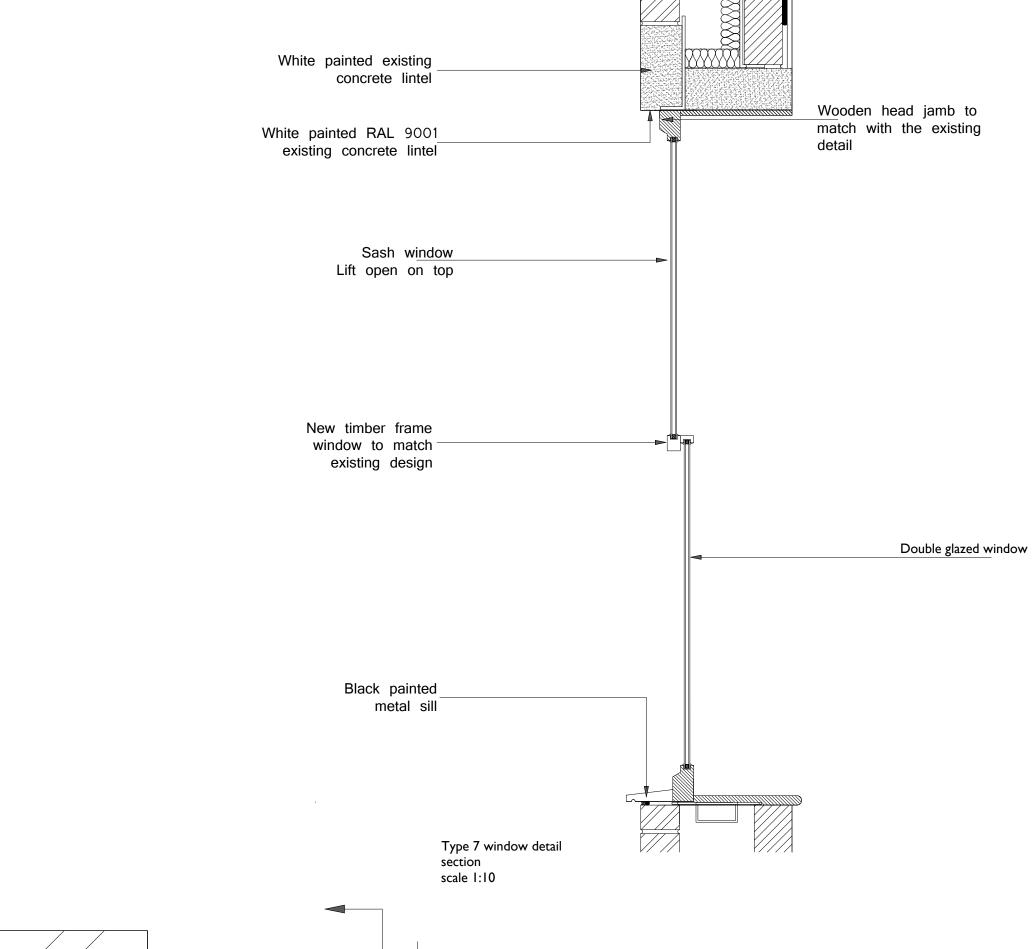

window detail plan scale 1:5

## Note: Pursuant to condition 5

|          |             |      | Project                                                              | Drawing Name         | COOMBE FARM,                                     | Job No                                                                                                                                         | 090502        | Date     | 12/06/15 |
|----------|-------------|------|----------------------------------------------------------------------|----------------------|--------------------------------------------------|------------------------------------------------------------------------------------------------------------------------------------------------|---------------|----------|----------|
|