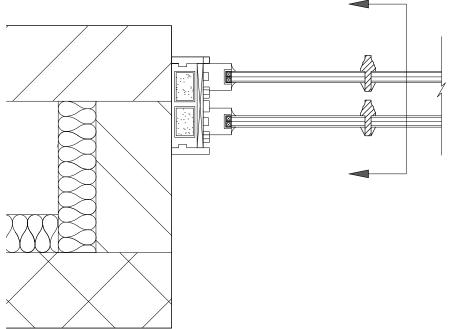

window detail plan scale 1:5

## Note: Pursuant to condition 5

|          |             |      | Project                                                              | Drawing Name         | COOMBE FARM,                                     | Job No                                                                                                                                         | 090502        | Date     | 12/06/15 |
|----------|-------------|------|----------------------------------------------------------------------|----------------------|--------------------------------------------------|------------------------------------------------------------------------------------------------------------------------------------------------|---------------|----------|----------|
|