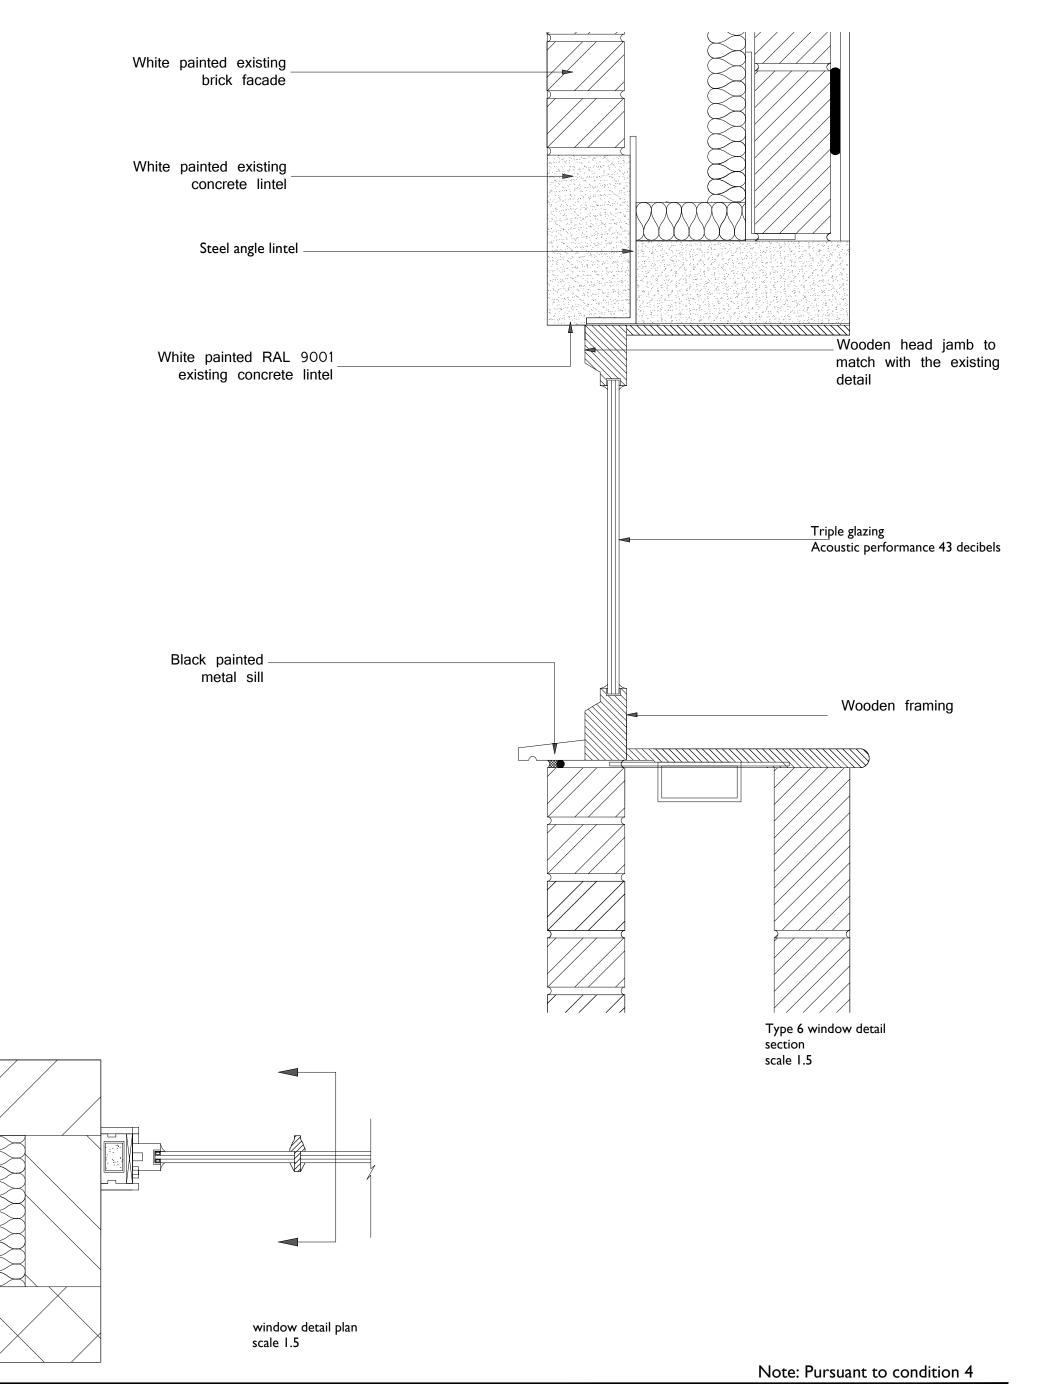

|          |             |      | Project                                             | Drawing Name | ZD<br>S.co.uk | COOMBE FARM,<br>CR0 5HL | Job No                                                                                                                                         | 090502    | Date  | 29/07/15 |
|----------|-------------|------|-----------------------------------------------------|--------------|---------------|-------------------------|------------------------------------------------------------------------------------------------------------------------------------------------|-----------|-------|----------|
|          |             |      | 142-144 Upper Parliament Street<br>Liverpool L8 7LG | Proposed new | 020-8654-2310 | 020-8654-2310           | Drawing Number                                                                                                                                 | AP204 - 6 | Rev   |          |
|          |             |      |                                                     | windows      |               |                         | Scale                                                                                                                                          | 1:5@ A3   |       |          |
|          |             |      |                                                     |              |               | Drawn:                  | SNR                                                                                                                                            | Checked:  | DV,AS |          |
| Revision | Description | Date |                                                     |              |               | tudios                  | DO NOT SCALE FROM THIS DRAWING: Any drawing errors or divergences should be brought to the attention of SubUrban Studios at the address shown. |           |       |          |