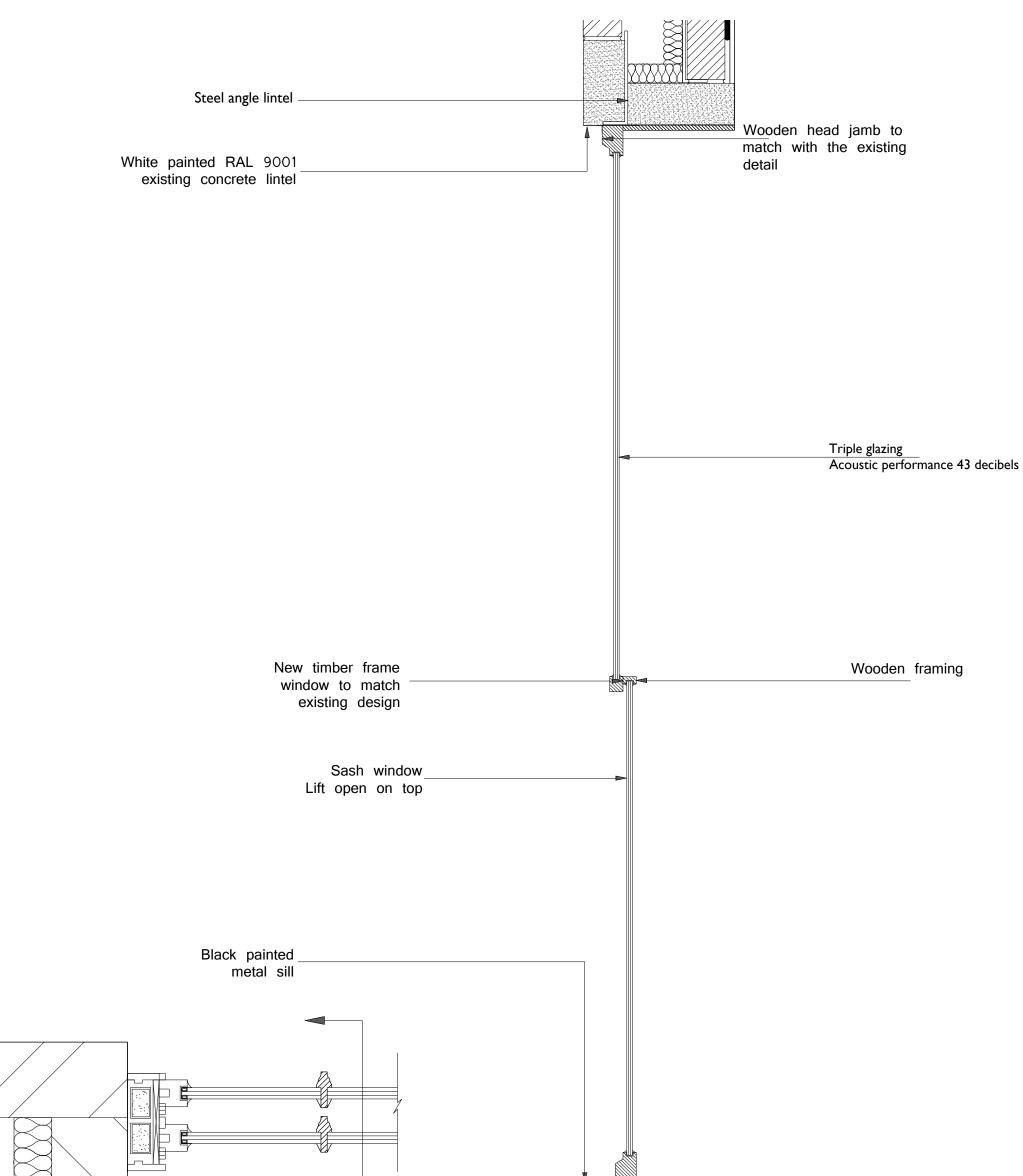

|   | window detail plan<br>scale 1.5                                      | Type 3 window deta<br>n section<br>scale 1.10 |                                                        |                                                                                                                                                | Nista          | . D      | o condition 4 |
|---|----------------------------------------------------------------------|-----------------------------------------------|--------------------------------------------------------|------------------------------------------------------------------------------------------------------------------------------------------------|----------------|----------|---------------|
|   | Project                                                              | Drawing Name                                  |                                                        | Job No                                                                                                                                         | 090502         | Date     | 29/04/14      |
|   | Jamaica Hotel<br>142-144 Upper Parliament Street<br>Liverpool L8 7LG | Proposed new                                  | CR0 5HL<br>020-8654-2310<br>info@suburbanstudios.co.uk | Drawing Number                                                                                                                                 |                | Rev      |               |
| - |                                                                      |                                               | Durban                                                 | Scale                                                                                                                                          | 1:5 ;1:10 @ A3 |          |               |
|   |                                                                      |                                               |                                                        | Drawn:                                                                                                                                         | SNR            | Checked: | DV,AS         |
|   |                                                                      |                                               |                                                        | DO NOT SCALE FROM THIS DRAWING: Any drawing errors or divergences should be brought to the attention of SubUrban Studios at the address shown. |                |          |               |