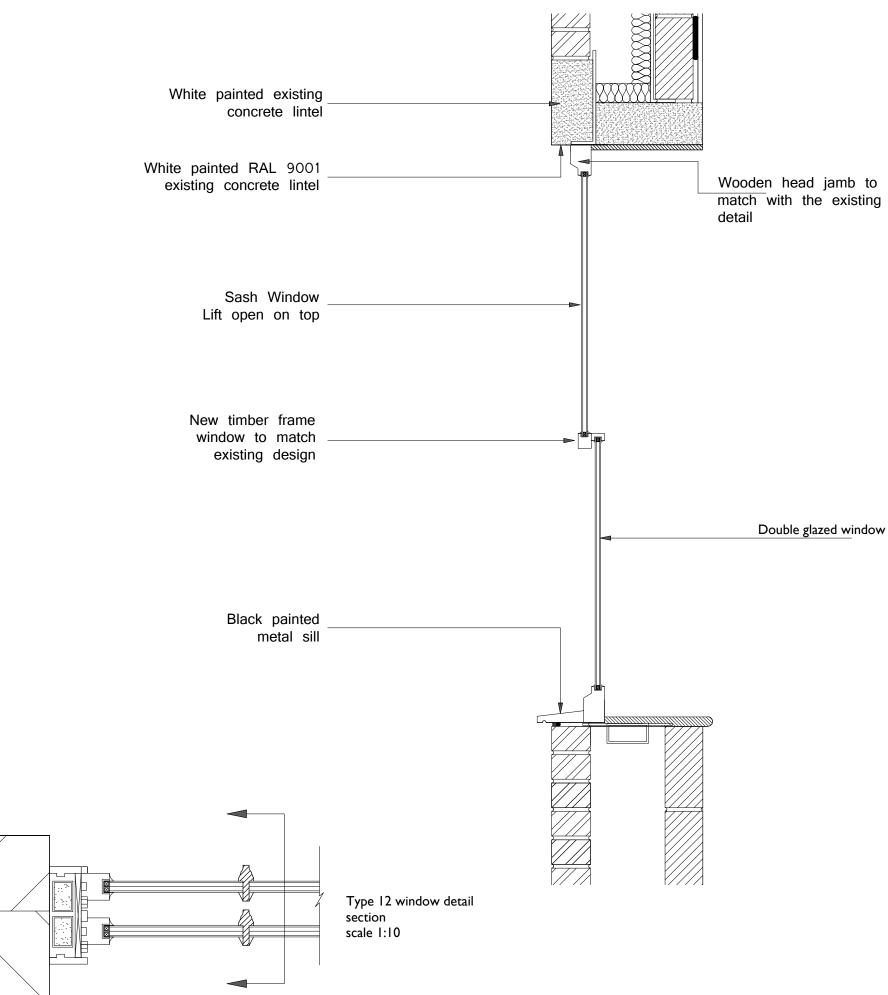

window detail plan scale 1.5

## Note: Pursuant to condition 5

| Proje                     | ject                                                                 | Drawing Name            |                                                        | Job No                                                                                                                                            | 090502       | Date     | 12/06/15 |
|---------------------------|----------------------------------------------------------------------|-------------------------|--------------------------------------------------------|---------------------------------------------------------------------------------------------------------------------------------------------------|--------------|----------|------