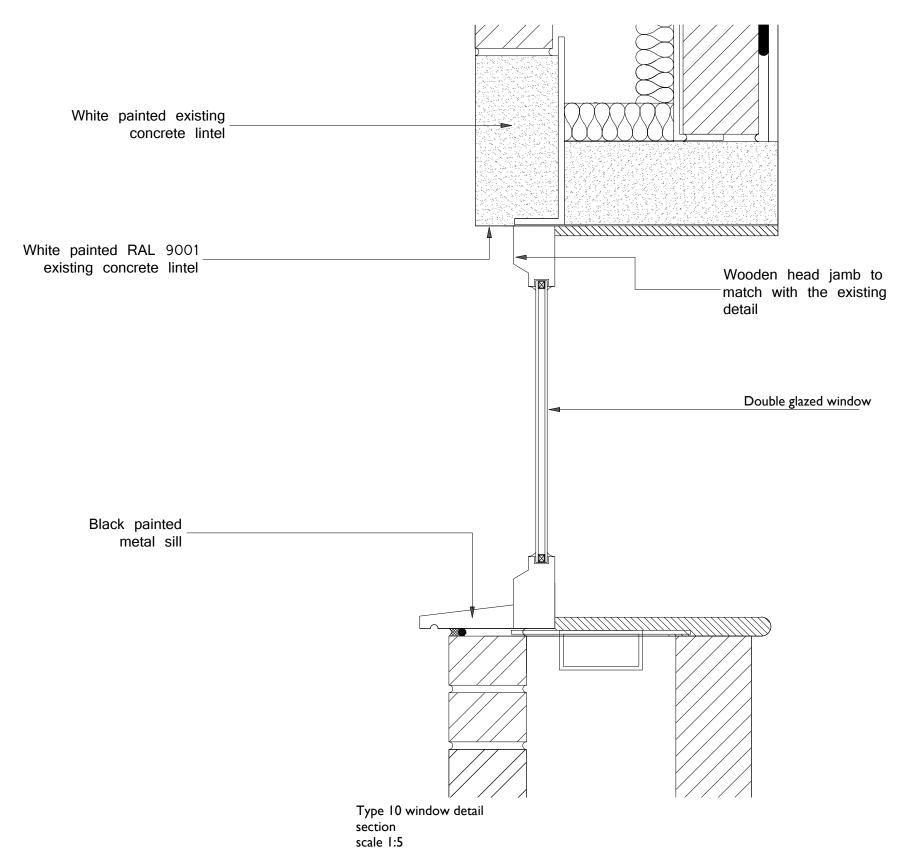

## Note: Pursuant to condition 5

|                      |      | Project                                                              | Drawing Name         | S.co.uk                                                    | COOMBE FARM,<br>CR0 5HL | Job No                                                                                                                       | 090502     | Date | 12/06/15        |
|----------------------|------|----------------------------------------------------------------------|----------------------|------------------------------------------------------------|-------------------------|------------------------------------------------------------------------------------------------------------------------------|------------|------|-----------------|
|                      |      | Jamaica Hotel<br>142-144 Upper Parliament Street<br>Liverpool L8 7LG | Proposed new windows | 020-8654-2310  Ozo-8654-2310  Ozo-8654-2310  Ozo-8654-2310 | 020-8654-2310           | Drawing Number                                                                                                               | AP204 - 10 | Rev  |                 |
|                      |      |                                                                      |                      |                                                            |                         | Scale                                                                                                                        | 1:5 @ A3   |      |                 |
|                      |      |                                                                      |                      |                                                            | Drawn:                  | SNR                                                                                                                          | Checked:   | DV   |                 |
| Revision Description | Date |                                                                      |                      |                                                            | udios                   | DO NOT SCALE FROM THIS DRAWING: Any drawing errors or divergences<br>the attention of SubUrban Studios at the address shown. |            |      | d be brought to |