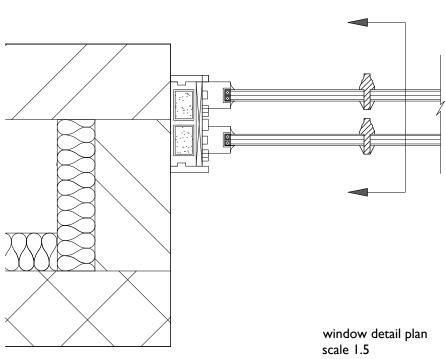

## Note: Pursuant to condition 5

|                      |      | Project                                                              | Drawing Name         | S.co.uk                                                    | COOMBE FARM,<br>CR0 5HL | Job No                                                                                                                       | 090502     | Date | 12/06/15        |
|----------------------|------|----------------------------------------------------------------------|----------------------|------------------------------------------------------------|-------------------------|------------------------------------------------------------------------------------------------------------------------------|------------|------|-----------------|
|                      |      | Jamaica Hotel<br>142-144 Upper Parliament Street<br>Liverpool L8 7LG | Proposed new windows | 020-8654-2310  Ozo-8654-2310  Ozo-8654-2310  Ozo-8654-2310 | 020-8654-2310           | Drawing Number                                                                                                               | AP204 - 10 | Rev  |                 |
|                      |      |                                                                      |                      |                                                            |                         | Scale                                                                                                                        | 1:5 @ A3   |      |                 |
|                      |      |                                                                      |                      |                                                            | Drawn:                  | SNR                                                                                                                          | Checked:   | DV   |                 |
| Revision Description | Date |                                                                      |                      |                                                            | udios                   | DO NOT SCALE FROM THIS DRAWING: Any drawing errors or divergences<br>the attention of SubUrban Studios at the address shown. |            |      | d be brought to |