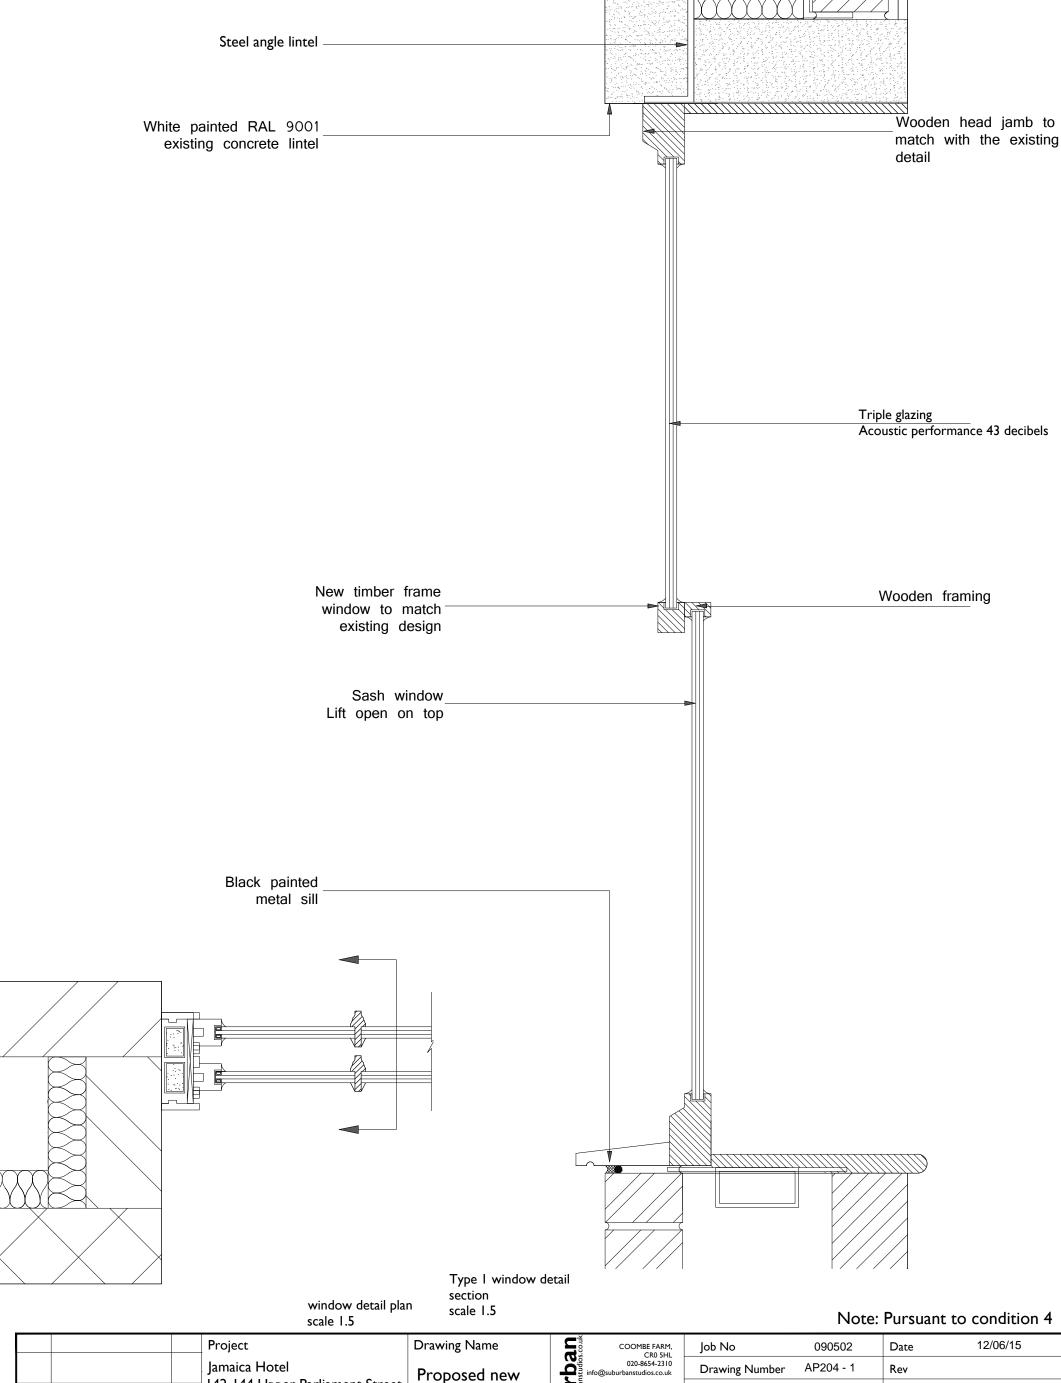

|                      |      | Project Jamaica Hotel 142-144 Upper Parliament Street Liverpool L8 7LG | Proposed new windows | COOMBE FARM, CR0 5HL 020-8654-2310 CR0 5HL | Job No                                                                                                                                         | 090502         | Date      | 12/06/15 |  |
|----------------------|------|------------------------------------------------------------------------|----------------------|----------------------------------------------------------------------------------------------------------------------------------------------------------------------------------------------------------------------------|------------------------------------------------------------------------------------------------------------------------------------------------|----------------|-----------|----------|--|
|                      |      |                                                                        |                      |                                                                                                                                                                                                                            | 020-8654-2310                                                                                                                                  | Drawing Number | AP204 - 1 | Rev      |  |
|                      |      |                                                                        |                      |                                                                                                                                                                                                                            |                                                                                                                                                | Scale          | 1:5 @ A3  |          |  |
|                      |      |                                                                        |                      |                                                                                                                                                                                                                            | Drawn:                                                                                                                                         | SNR            | Checked:  | DV,AS    |  |
| Revision Description | Date |                                                                        |                      |                                                                                                                                                                                                                            | DO NOT SCALE FROM THIS DRAWING: Any drawing errors or divergences should be brought to the attention of SubUrban Studios at the address shown. |                |           |          |  |