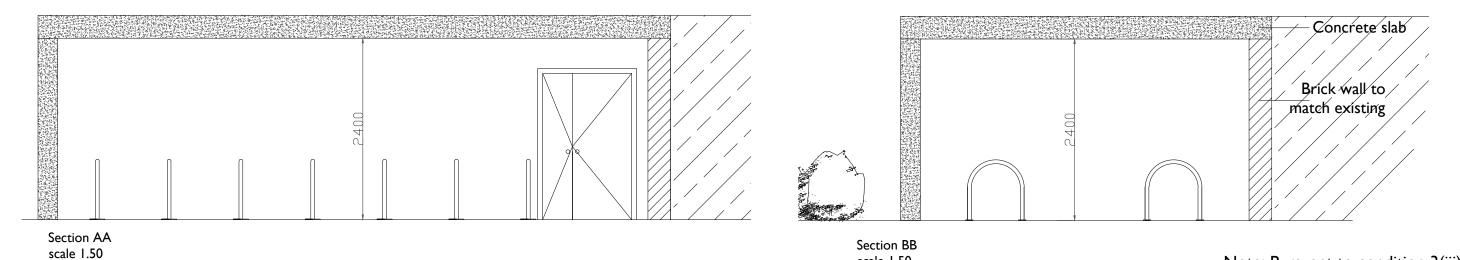

Cycle storage scale 1.50

| scale 1.50 |             |      |                                               | scale 1.50                        |                                                     |                                                                                                                                                | Note: Pursuant to condition 3(iii) |          |          |
|------------|-------------|------|-----------------------------------------------|-----------------------------------|-----------------------------------------------------|------------------------------------------------------------------------------------------------------------------------------------------------|------------------------------------|----------|----------|
|            |             |      | Project                                       | Drawing Name                      | COOMBE FARM,                                        | Job No                                                                                                                                         | 090502                             | Date     | 12/06/15 |
|            |             |      | Jamaica Hotel 142-144 Upper Parliament Street | Proposed cycle storage facilities | CRO SHL 020-8654-2310 gi info@suburbanstudios.co.uk | Drawing Nu                                                                                                                                     | mber AP202                         | Rev      |          |
|            |             |      |                                               |                                   |                                                     | Scale                                                                                                                                          | 1:50; 1:20 @ A3                    |          |          |
|            |             |      | Liverpool L8 7LG                              |                                   | 4                                                   | Drawn:                                                                                                                                         | SA, SNR                            | Checked: | DV,AS    |
| Revision   | Description | Date |                                               |                                   | <u> </u>                                            | DO NOT SCALE FROM THIS DRAWING: Any drawing errors or divergences should be brought to the attention of SubUrban Studios at the address shown. |                                    |          |          |