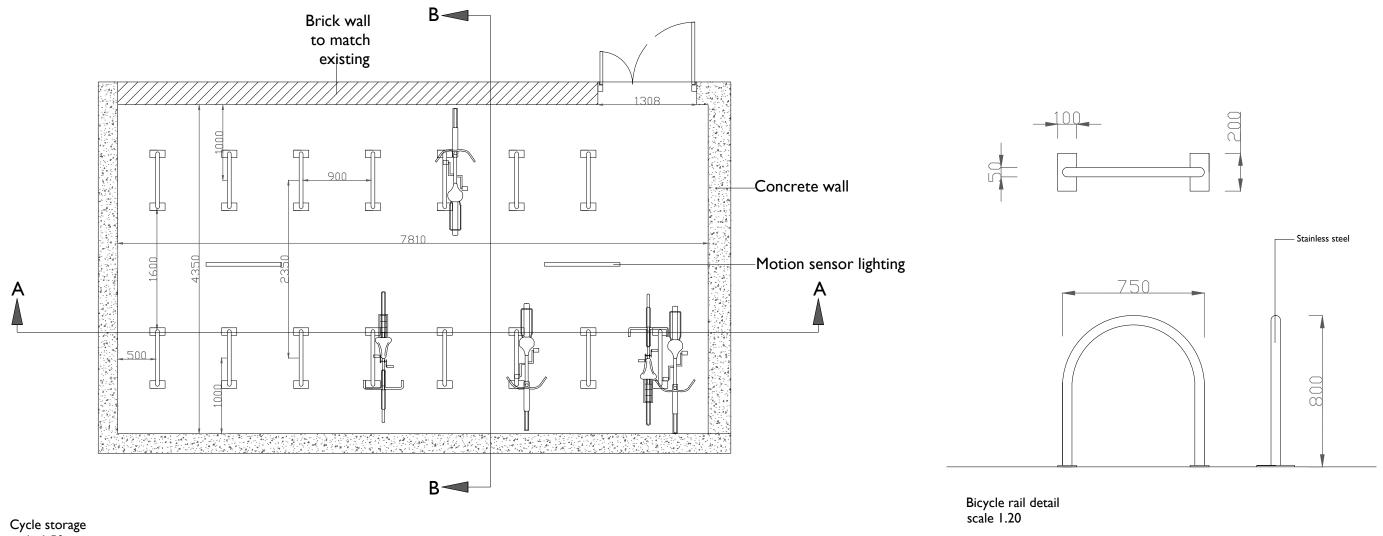

Cycle storage scale 1.50

| scale 1.50 |             |      |                                               | scale 1.50                        |                                                     |                                                                                                                                                | Note: Pursuant to condition 3(iii) |          |          |
|------------|-------------|------|-----------------------------------------------|-----------------------------------|-----------------------------------------------------|------------------------------------------------------------------------------------------------------------------------------------------------|------------------------------------|----------|----------|
|            |             |      | Project                                       | Drawing Name                      | COOMBE FARM,                                        | Job No                                                                                                                                         | 090502                             | Date     | 12/06/15 |
|            |             |      | Jamaica Hotel 142-144 Upper Parliament Street | Proposed cycle storage facilities | CRO SHL 020-8654-2310 gi info@suburbanstudios.co.uk | Drawing Nu                                                                                                                                     | mber AP202                         | Rev      |          |
|            |             |      |                                               |                                   |                                                     | Scale                                                                                                                                          | 1:50; 1:20 @ A3                    |          |          |
|            |             |      | Liverpool L8 7LG                              |                                   | 4                                                   | Drawn:                                                                                                                                         | SA, SNR                            | Checked: | DV,AS    |
| Revision   | Description | Date |                                               |                                   | <u> </u>                                            | DO NOT SCALE FROM THIS DRAWING: Any drawing errors or divergences should be brought to the attention of SubUrban Studios at the address shown. |                                    |          |          |