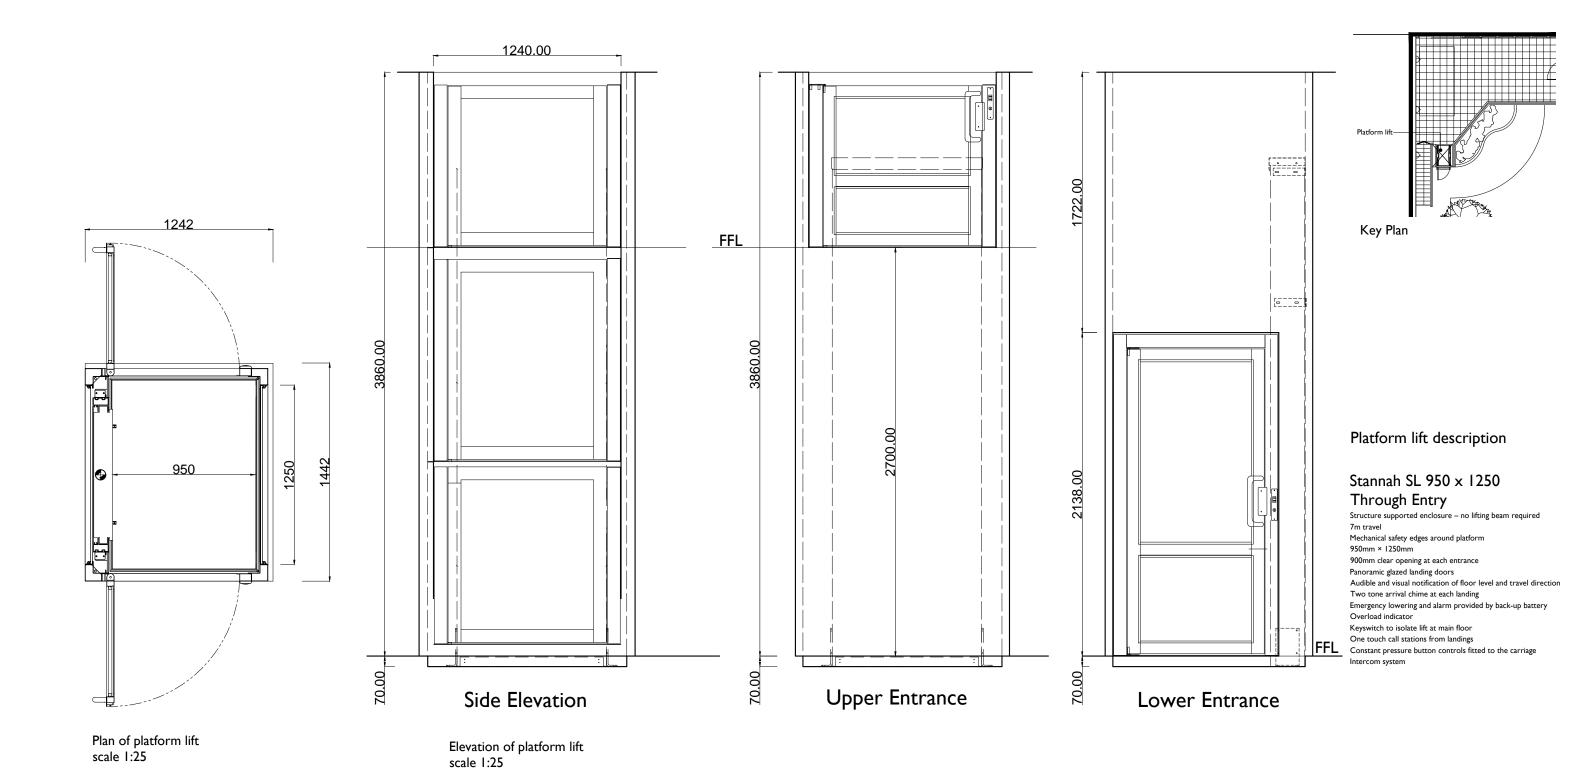

|          |                |                                                                        |                                   |                                                                |                                                           | Note: Pursuant to condition 3(i)                                                      |          |          |
|----------|----------------|------------------------------------------------------------------------|-----------------------------------|----------------------------------------------------------------|-----------------------------------------------------------|---------------------------------------------------------------------------------------|----------|----------|
|          |                | Project Jamaica Hotel 142-144 Upper Parliament Street Liverpool L8 7LG | Proposed Details of platform lift | COOMBE FARM,                                                   | Job No                                                    | 090502                                                                                | Date     | 12/06/15 |
|          |                |                                                                        |                                   | COOMBE FARM, CR0 5HL 020-8654-2310 pinfo@suburbanstudios.co.uk | Drawing Number                                            | AP200                                                                                 | Rev      |          |
|          |                |                                                                        |                                   |                                                                | Scale                                                     | 1:25 @ A3                                                                             |          |          |
|          |                |                                                                        |                                   |                                                                | Drawn:                                                    | SNR                                                                                   | Checked: | DV, AS   |
| Revision | Description Da | te                                                                     |                                   | <b>ふ</b> Studios                                               | DO NOT SCALE FROM THIS E attention of SubUrban Studios at | RAWING: Any drawing errors or divergences should be brought to the the address shown. |          |          |