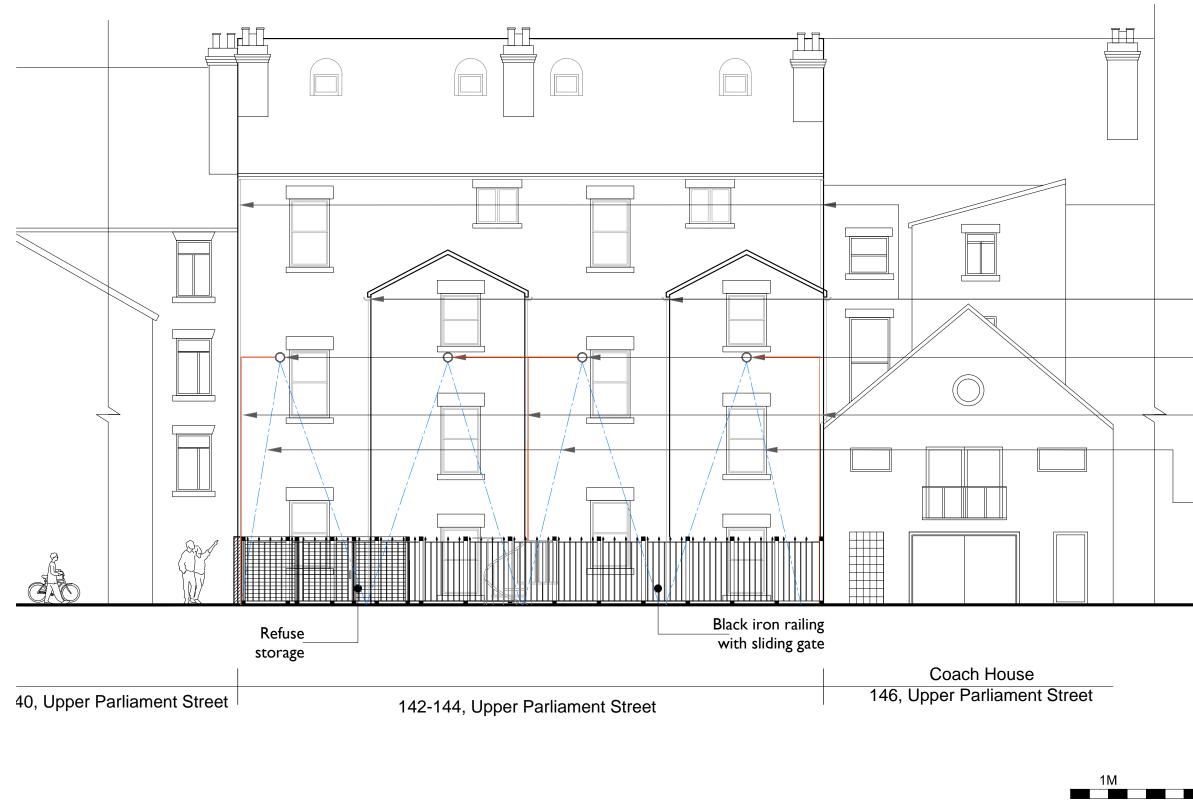

| Rain water gutters and down      |
|----------------------------------|
| pipes to match the existing      |
| pipes ( black painted cast iron) |
|                                  |

CCTV cameras

Proposed cable runs \_Note:All cable runs to be clipped to facade and to match in colour (black at rear, white at front)

CCTV orientation angle

| 5M                                                                                                     |          | 10M      |  |  |  |
|--------------------------------------------------------------------------------------------------------|----------|----------|--|--|--|
|                                                                                                        |          |          |  |  |  |
| 090502                                                                                                 | Date     | 12/06/15 |  |  |  |
| er 090502-AP110                                                                                        | Rev      |          |  |  |  |
| 1:100 @A3                                                                                              |          |          |  |  |  |
| gsw,SR                                                                                                 | Checked: | DV,AS    |  |  |  |
| THIS DRAWING: Any drawing errors or divergences should be brought to the<br>dios at the address shown. |          |          |  |  |  |
|                                                                                                        |          |          |  |  |  |