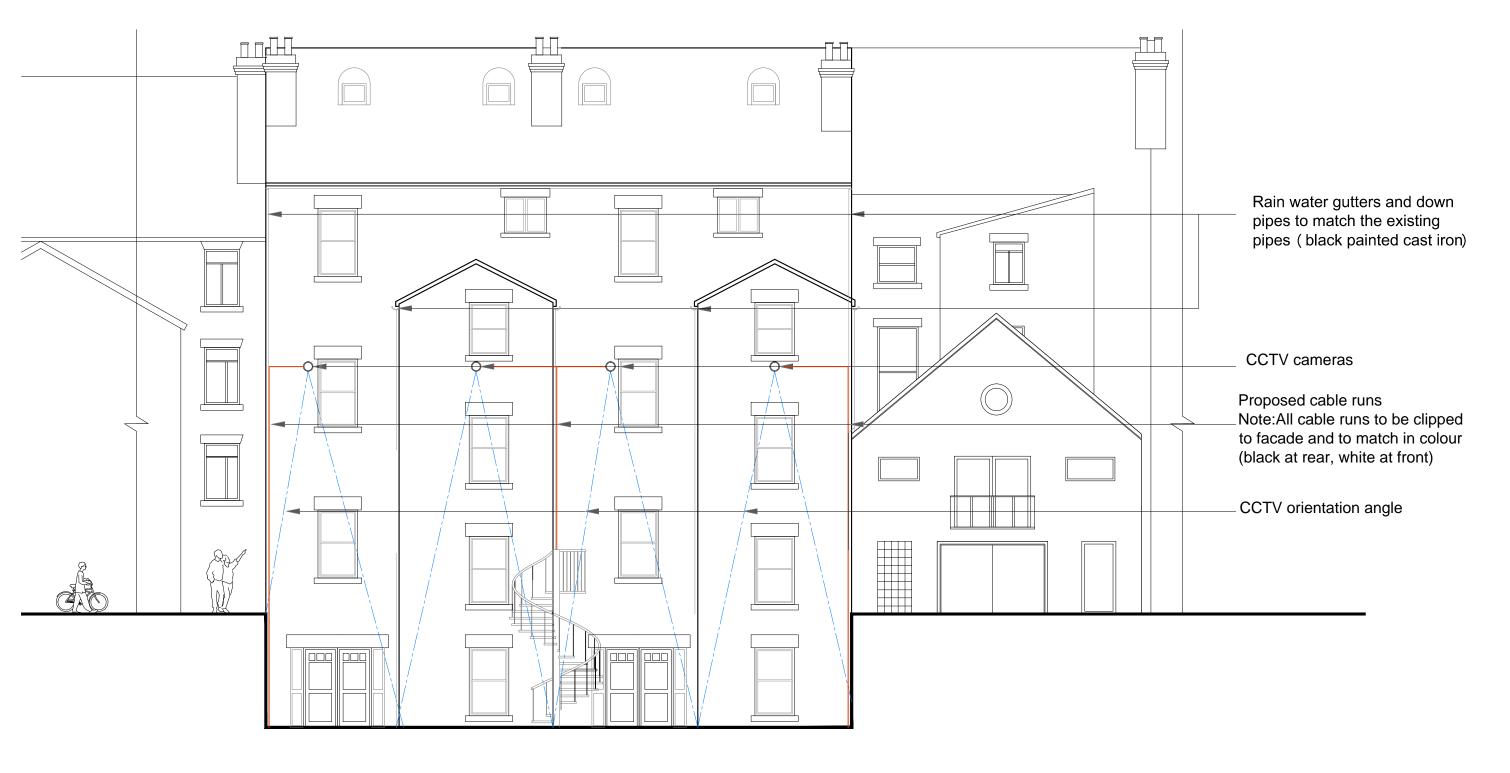

142-144, Upper Parliament StreetCoach House140, Upper Parliament StreetCourtyard Level146, Upper Parliament Street

|          |             |      | Project  Jamaica Hotel 142-144 Upper Parliament Street Liverpool L8 7LG | Drawing Name                                             | COOMBE FARM, CR0 SHL 020-8654-2310 CR0 SHL 020-8654-2310 CR0 SHL 020-8654-2310 CR0 Suburbanstudios.co.uk | Job No                                                                                                                                         | 090502    | Date     | 12/06/15 |
|----------|-------------|------|-------------------------------------------------------------------------|----------------------------------------------------------|----------------------------------------------------------------------------------------------------------|------------------------------------------------------------------------------------------------------------------------------------------------|-----------|----------|----------|
|          |             |      |                                                                         | Proposed rear elevation Upper Hamilton St basement level |                                                                                                          | Drawing Number 090502-AP109                                                                                                                    |           | Rev      |          |
|          |             |      |                                                                         |                                                          |                                                                                                          | Scale                                                                                                                                          | 1:100 @A3 |          |          |
|          |             |      |                                                                         |                                                          |                                                                                                          | Drawn:                                                                                                                                         | gsw,SR    | Checked: | DV,AS    |
| Revision | Description | Date |                                                                         |                                                          | <b>ふ</b> Studios                                                                                         | DO NOT SCALE FROM THIS DRAWING: Any drawing errors or divergences should be brought to the attention of SubUrban Studios at the address shown. |           |          |          |