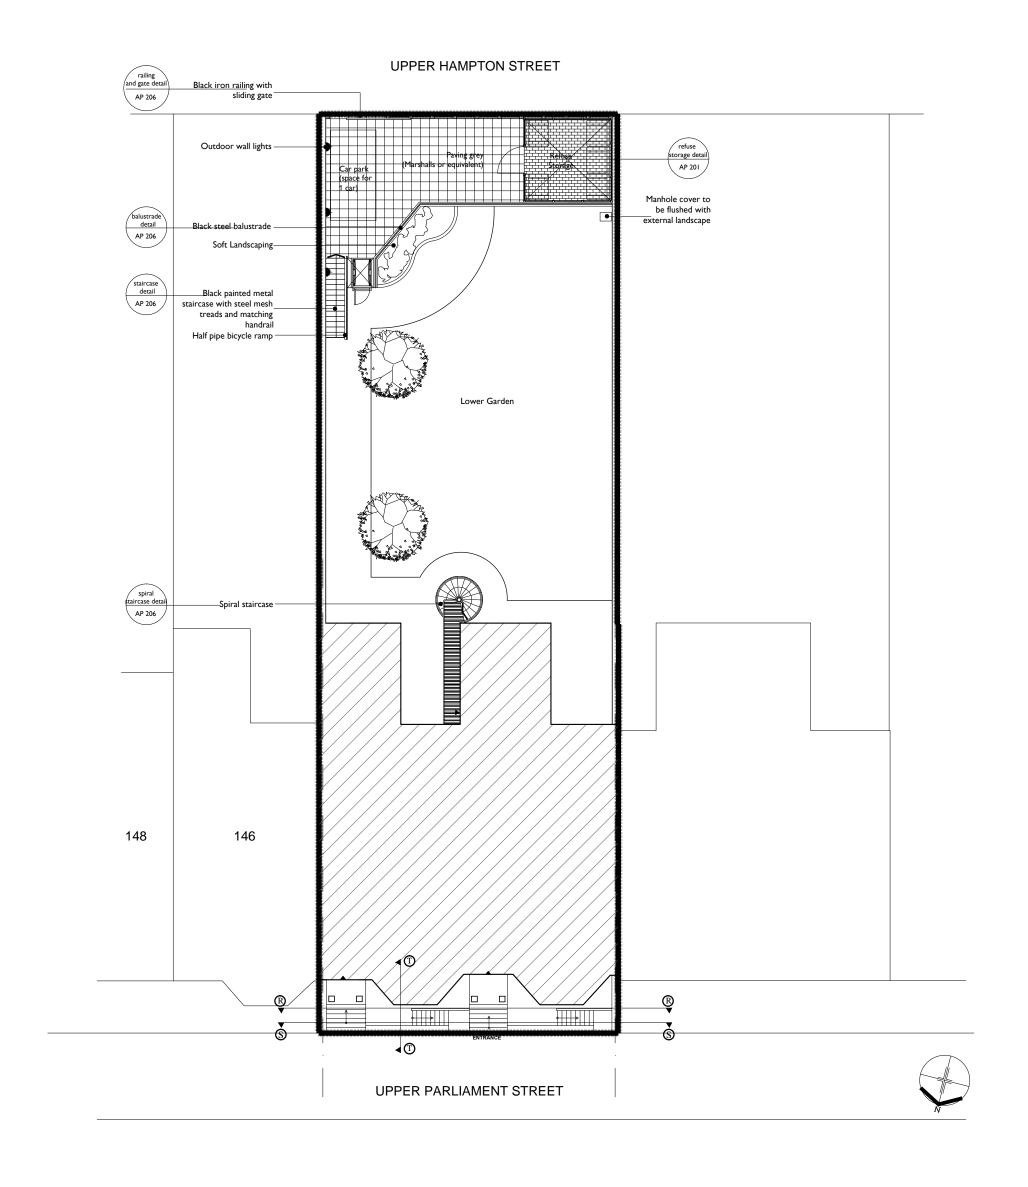

| E        | General revision as per conditional planning<br>permission 04.2014 | 30.04.2014 | Project                                                   | Drawing Name                 | COOMBE FARM,                                                            | Job No         | 090502                                                                                                     | Date     | 12/06/2015 |  |
|----------|--------------------------------------------------------------------|------------|-----------------------------------------------------------|------------------------------|-------------------------------------------------------------------------|----------------|------------------------------------------------------------------------------------------------------------|----------|------------|--|
| D        | General revision                                                   | 14.01.2014 | JAMAICA HOTEL, 142.144 UPPER PARLIAMENT STREET, LIVERPOOL | Proposed Ground<br>Site Plan | CRO SHL<br>Q20-8654-2310<br>Q20-8654-2310<br>info@suburbanstudios.co.uk | Drawing Number | APIOI                                                                                                      | Rev      | F          |  |
| С        | Updated window detail                                              | 14.01.2014 |                                                           |                              |                                                                         | -              |                                                                                                            | 1.07     |            |  |
| В        | Updated placement and type of windows<br>(pavement level)          | 14.01.2014 |                                                           |                              |                                                                         | Scale          | 1:200 @ A3                                                                                                 |          |            |  |
| А        | Updated placement and type of windows (below pavement level)       | 14.01.2014 |                                                           |                              |                                                                         | Drawn:         | gsw,SNR                                                                                                    | Checked: | DV,AS      |  |
| Revision | Description                                                        | Date       | L8 7LG                                                    |                              | <b>∽</b> Studios                                                        |                | M THIS DRAWING: Any drawing errors or divergences should be<br>n of SubUrban Studios at the address shown. |          |            |  |