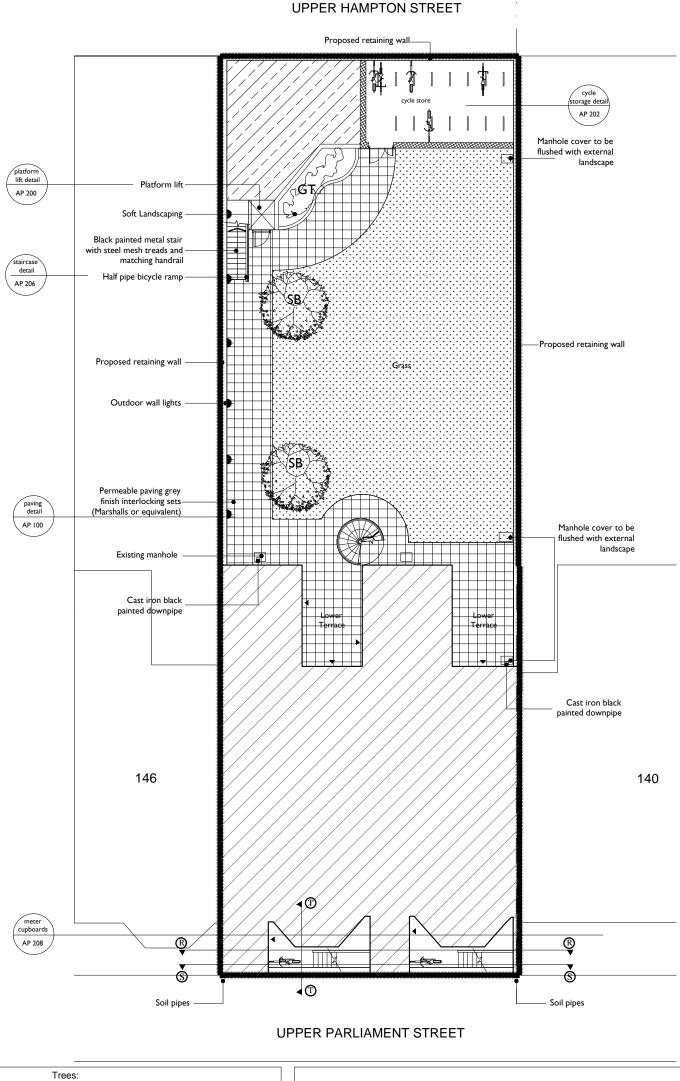

| E        | General revision as per conditional planning<br>permission 04.2014 | 30.04.2014 | Project                                                            | Drawing Name                   | COOMBE FARM,                                     | Job No                                                                                                                                         | 090502     | Date     | 12/06/2015 |
|----------|--------------------------------------------------------------------|------------|--------------------------------------------------------------------|--------------------------------|--------------------------------------------------|------------------------------------------------------------------------------------------------------------------------------------------------|------------|----------|------------|
| D        | General revision                                                   | 14.01.2014 | JAMAICA HOTEL,<br>142.144 UPPER PARLIAMENT<br>STREET,<br>LIVERPOOL | Proposed Basement<br>Site Plan | CR0 5HL 020-8654-2310 info@suburbanstudios.co.uk | Drawing Number                                                                                                                                 | AP - 100   | Rev      | Е          |
| С        | Updated window detail                                              | 14.01.2014 |                                                                    |                                | uburbans                                         | 6                                                                                                                                              |            |          |            |
| В        | Updated placement and type of windows<br>(pavement level)          | 14.01.2014 |                                                                    |                                |                                                  | Scale                                                                                                                                          | 1:200 @ A3 |          |            |
| Α        | Updated placement and type of windows (below pavement level)       | 14.01.2014 |                                                                    |                                |                                                  | Drawn:                                                                                                                                         | - , -      | Checked: | DV,AS      |
| Revision | Description                                                        | Date       | L8 7LG                                                             |                                |                                                  | DO NOT SCALE FROM THIS DRAWING: Any drawing errors or divergences should be brought to the attention of SubUrban Studios at the address shown. |            |          |            |