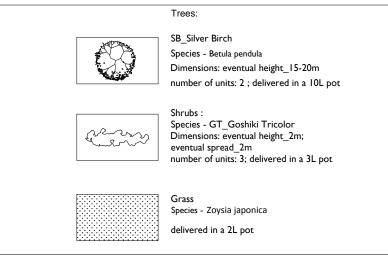

| E        | General revision as per conditional planning<br>permission 04.2014 | 30.04.2014 | Project                                                            | Drawing Name                   | COOMBE FARM,                                     | Job No                                                                                                                                         | 090502     | Date     | 12/06/2015 |
|----------|--------------------------------------------------------------------|------------|--------------------------------------------------------------------|--------------------------------|--------------------------------------------------|------------------------------------------------------------------------------------------------------------------------------------------------|------------|----------|------------|
| D        | General revision                                                   | 14.01.2014 | JAMAICA HOTEL,<br>142.144 UPPER PARLIAMENT<br>STREET,<br>LIVERPOOL | Proposed Basement<br>Site Plan | CR0 5HL 020-8654-2310 info@suburbanstudios.co.uk | Drawing Number                                                                                                                                 | AP - 100   | Rev      | Е          |
| С        | Updated window detail                                              | 14.01.2014 |                                                                    |                                | uburbans                                         | 6                                                                                                                                              |            |          |            |
| В        | Updated placement and type of windows<br>(pavement level)          | 14.01.2014 |                                                                    |                                |                                                  | Scale                                                                                                                                          | 1:200 @ A3 |          |            |
| Α        | Updated placement and type of windows (below pavement level)       | 14.01.2014 |                                                                    |                                |                                                  | Drawn:                                                                                                                                         | - , -      | Checked: | DV,AS      |
| Revision | Description                                                        | Date       | L8 7LG                                                             |                                |                                                  | DO NOT SCALE FROM THIS DRAWING: Any drawing errors or divergences should be brought to the attention of SubUrban Studios at the address shown. |            |          |            |