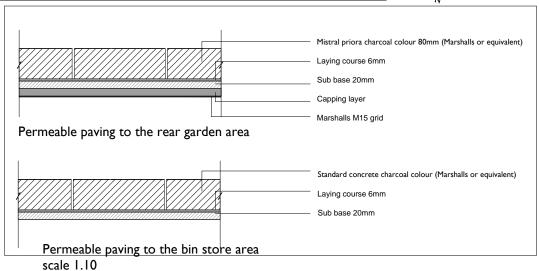

| E        | General revision as per conditional planning<br>permission 04.2014 | 30.04.2014 | Project                                                            | Drawing Name                   | COOMBE FARM,                                     | Job No                                                                                                                                         | 090502     | Date     | 12/06/2015 |
|----------|--------------------------------------------------------------------|------------|--------------------------------------------------------------------|--------------------------------|--------------------------------------------------|------------------------------------------------------------------------------------------------------------------------------------------------|------------|----------|------------|
| D        | General revision                                                   | 14.01.2014 | JAMAICA HOTEL,<br>142.144 UPPER PARLIAMENT<br>STREET,<br>LIVERPOOL | Proposed Basement<br>Site Plan | CR0 5HL 020-8654-2310 info@suburbanstudios.co.uk | Drawing Number                                                                                                                                 | AP - 100   | Rev      | Е          |
| С        | Updated window detail                                              | 14.01.2014 |                                                                    |                                | uburbans                                         | 6                                                                                                                                              |            |          |            |
| В        | Updated placement and type of windows<br>(pavement level)          | 14.01.2014 |                                                                    |                                |                                                  | Scale                                                                                                                                          | 1:200 @ A3 |          |            |
| Α        | Updated placement and type of windows (below pavement level)       | 14.01.2014 |                                                                    |                                |                                                  | Drawn:                                                                                                                                         | - , -      | Checked: | DV,AS      |
| Revision | Description                                                        | Date       | L8 7LG                                                             |                                |                                                  | DO NOT SCALE FROM THIS DRAWING: Any drawing errors or divergences should be brought to the attention of SubUrban Studios at the address shown. |            |          |            |