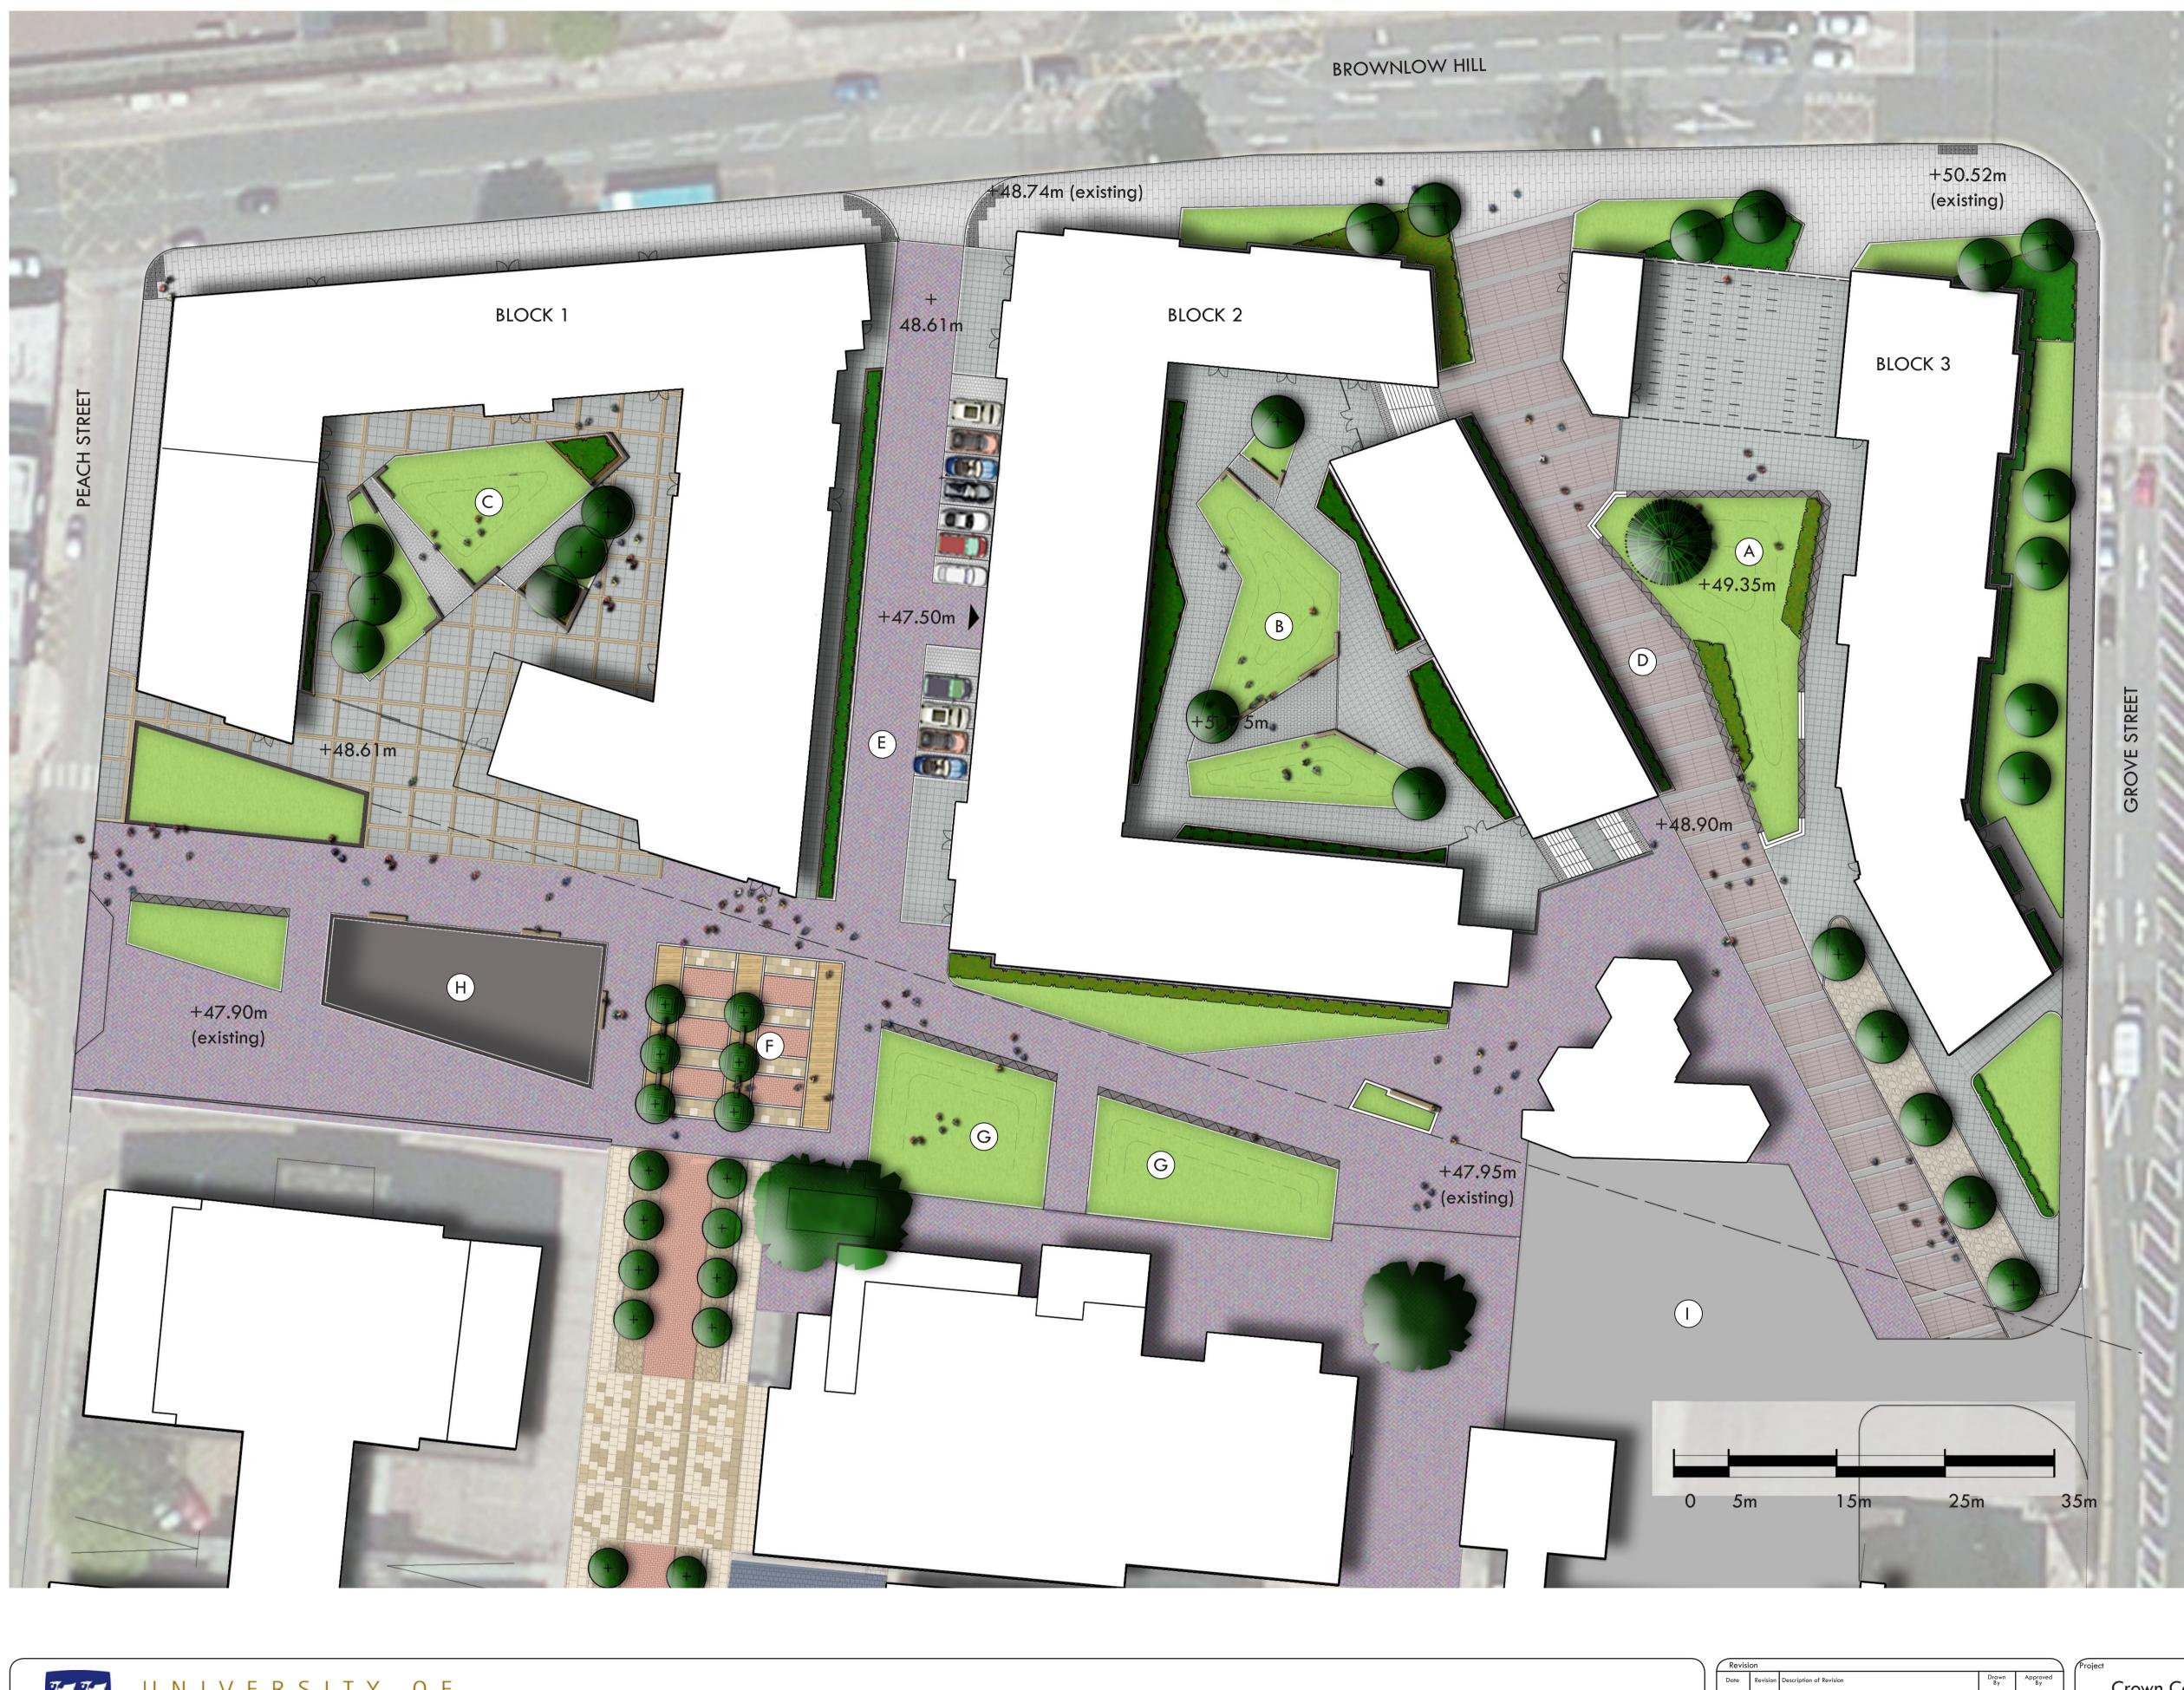

- KEY:
- A Crown Court Green
- B Semi-private deck courtyard Sculptural landform and social spaces
- C Semi-private courtyard Sculptural landform and social spaces
- D Crown Street
- E The Street
- (F) Crown Court Square Focal point at terminus of Chatham Street orientation and connection to rest of campus
- G Lecture Theatre Green
- (H) Railway Cutting Feature Art
- Existing car parking with new access provided