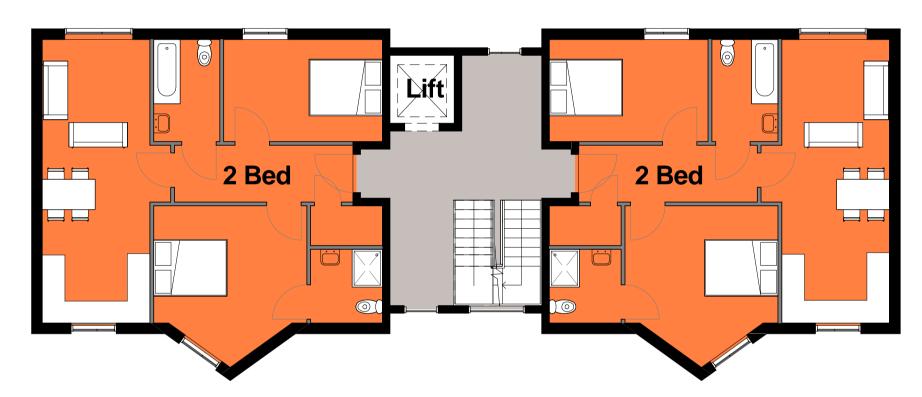

| Block G        |              |  |  |  |
|----------------|--------------|--|--|--|
| Apartment Type | Unit numbers |  |  |  |
| Ground Floor   |              |  |  |  |
| 2 Bed          | 2            |  |  |  |
| First Floor    |              |  |  |  |
| 2 Bed          | 2            |  |  |  |
| Second Floor   |              |  |  |  |
| 2 Bed          | 2            |  |  |  |
| Third Floor    |              |  |  |  |
| 2 Bed          | 2            |  |  |  |

2 Bed 2 Total number of Apartments: 8