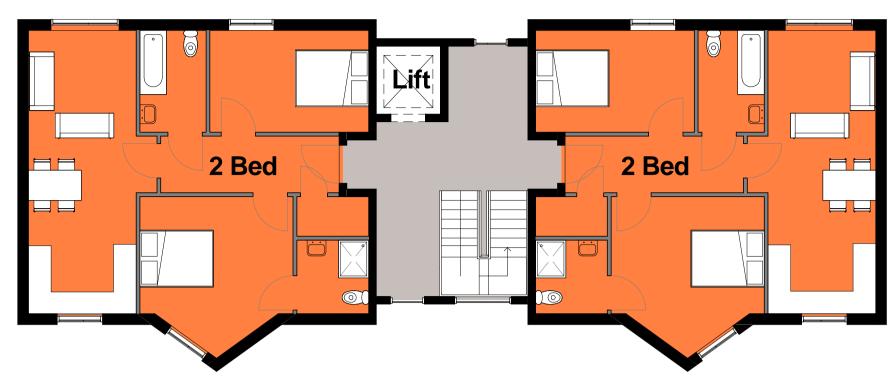

| Block G        |              |  |  |  |
|----------------|--------------|--|--|--|
| Apartment Type | Unit numbers |  |  |  |
| Ground Floor   |              |  |  |  |
| 2 Bed          | 2            |  |  |  |
| First Floor    |              |  |  |  |
| 2 Bed          | 2            |  |  |  |
| Second Floor   |              |  |  |  |
| 2 Bed          | 2            |  |  |  |
| Third Floor    |              |  |  |  |
| 2 Bed          | 2            |  |  |  |

2 Bed 2 Total number of Apartments: 8