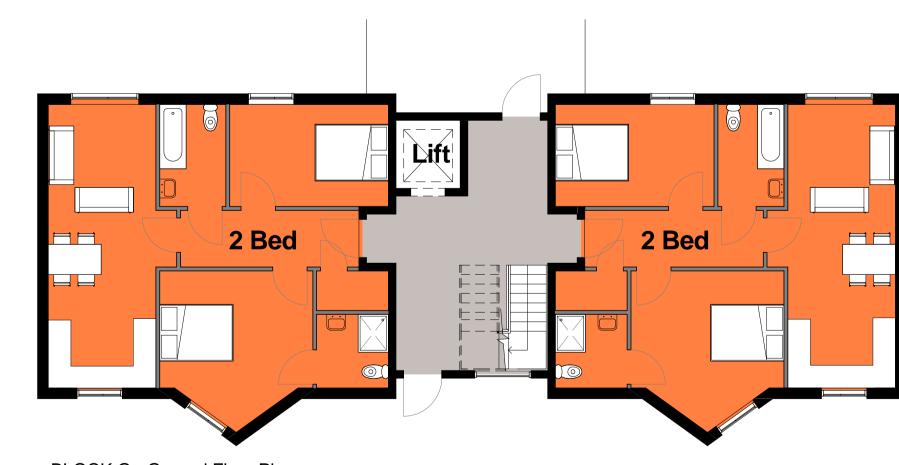

BLOCK G - Third Floor Plan 1:100

BLOCK G -First & Second Floor Plan 1:100

DRAWING

SCALE As indicated

DATE 01/29/16

DAY DRAWING No. AL-22-F01

DRAWING STATUS

BLOCK G - Ground Floor Plan 1:100

| Block G        |              |  |  |  |
|----------------|--------------|--|--|--|
| Apartment Type | Unit numbers |  |  |  |
| Ground Floor   |              |  |  |  |
| 2 Bed          | 2            |  |  |  |
| First Floor    |              |  |  |  |
| 2 Bed          | 2            |  |  |  |
| Second Floor   |              |  |  |  |
| 2 Bed          | 2            |  |  |  |
| Third Floor    |              |  |  |  |
| 2 Bed          | 2            |  |  |  |

2 Bed 2 Total number of Apartments: 8