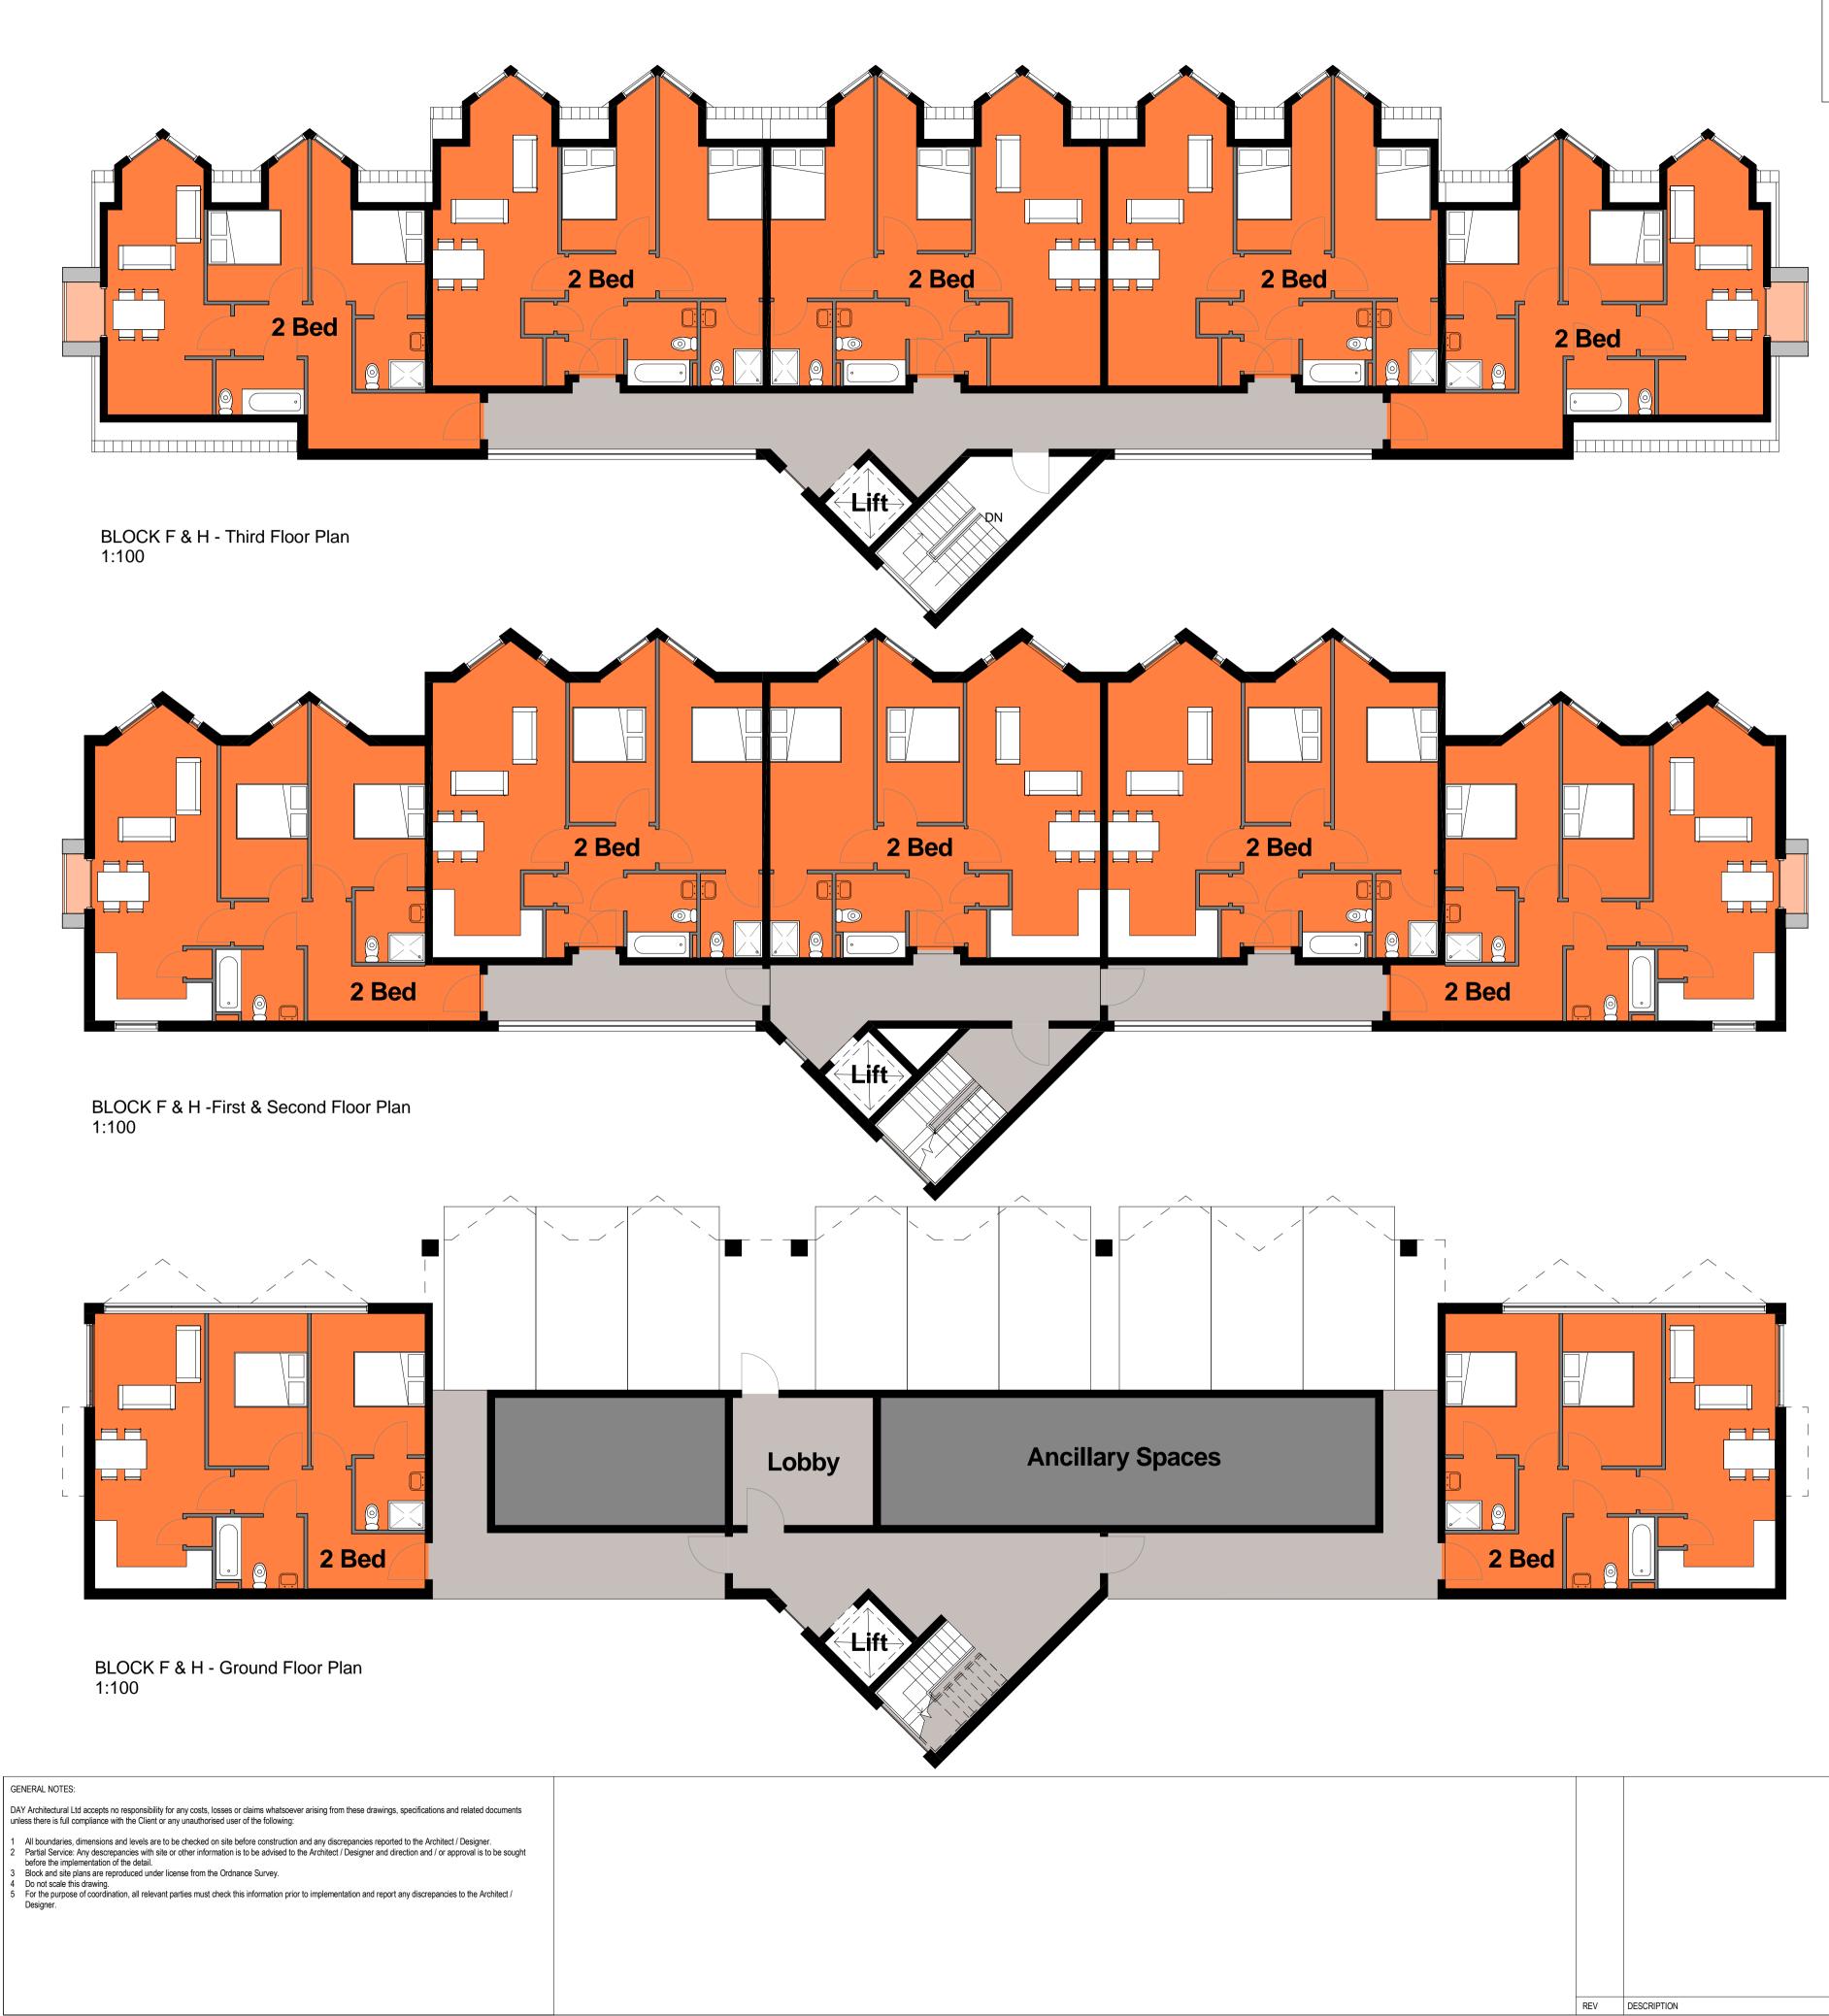

| Block F        |              |  |  |  |
|----------------|--------------|--|--|--|
| Apartment Type | Unit numbers |  |  |  |
| Ground Floor   |              |  |  |  |
| 2 Bed          | 2            |  |  |  |
| First Floor    |              |  |  |  |

| 2 Bed                          | 5 |  |
|--------------------------------|---|--|
| Second Floor                   |   |  |
| 2 Bed                          | 5 |  |
| Third Floor                    |   |  |
| 2 Bed                          | 5 |  |
| Total number of Apartments: 17 |   |  |

| Block H        |              |  |  |  |  |
|----------------|--------------|--|--|--|--|
| Apartment Type | Unit numbers |  |  |  |  |
| Apartment Type | Unit number  |  |  |  |  |

| Ground Floor                   |   |  |  |  |  |
|--------------------------------|---|--|--|--|--|
| 2 Bed                          | 2 |  |  |  |  |
| First Floor                    |   |  |  |  |  |
| 2 Bed                          | 5 |  |  |  |  |
| Second Floor                   |   |  |  |  |  |
| 2 Bed                          | 5 |  |  |  |  |
| Third Floor                    |   |  |  |  |  |
| 2 Bed                          | 5 |  |  |  |  |
| Total number of Apartments: 17 |   |  |  |  |  |