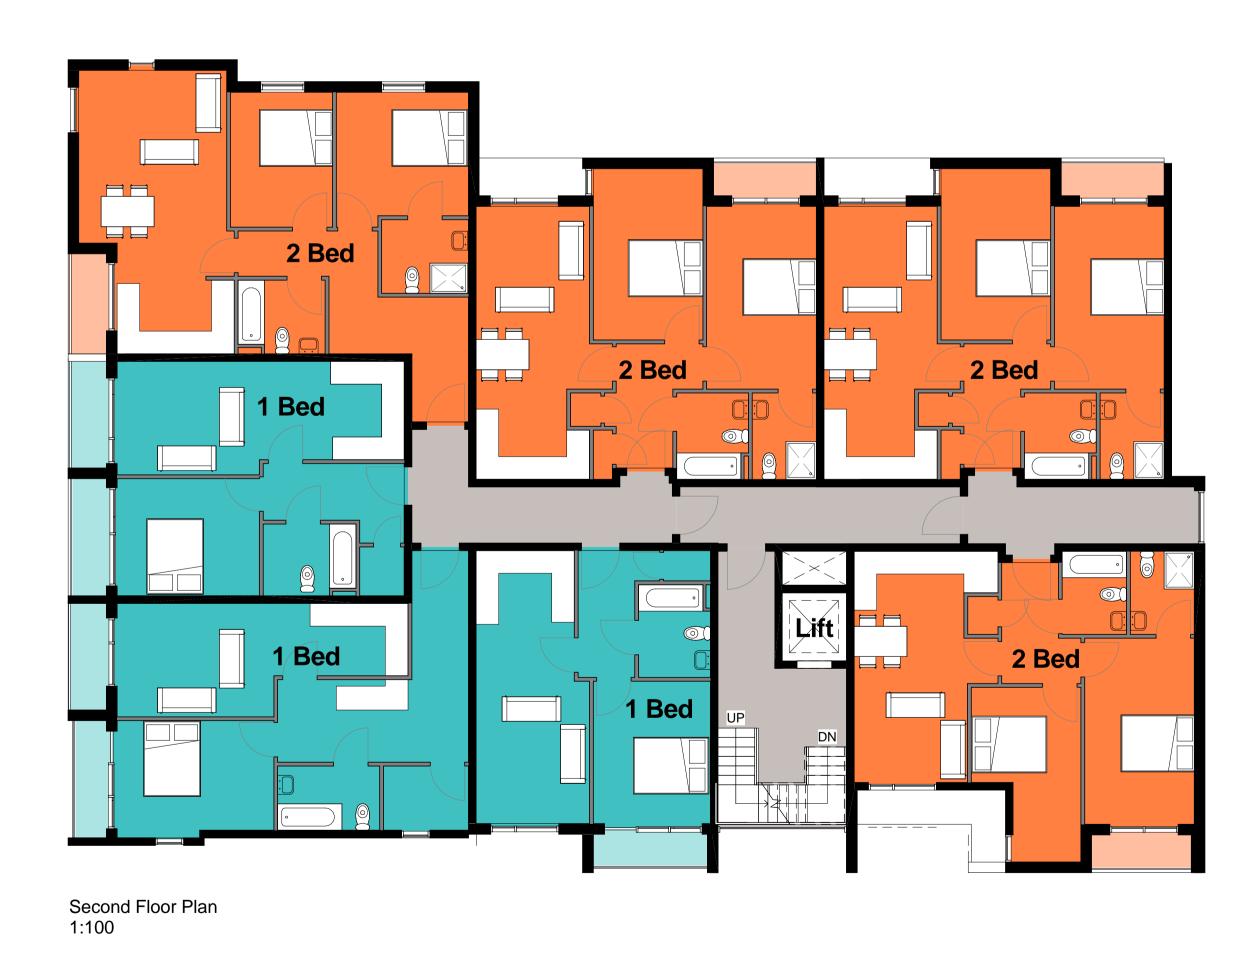

**Block E** 

Apartment Type Unit numbers

Total number of Apartments: 23

Ground Floor

First Floor

Second Floor

Third Floor

1 Bed 2 Bed

1 Bed 2 Bed

DRAWING Eldonian Group **Block E Floor Plans** PAPER SIZE 1:100 DATE **01/29/16** DRAWN BY **ARCHITECTURE: DESIGN** DAY ARCHITECTURAL LTD PROJECT No. PROJECT DAY DRAWING No. REVISION SUITE 616E COTTON EXCHANGE BIXTETH STREET LIVERPOOL Eldon Grove AL-22-E01 332-15 L3 9LQ DRAWING STATUS E: info@day-architectural.com W: www.day-architectural.com PLANNING Information contained on this drawing is the sole copyright of DAY Architectural Ltd. and is not to be reproduced without their permission. REV DESCRIPTION DATE