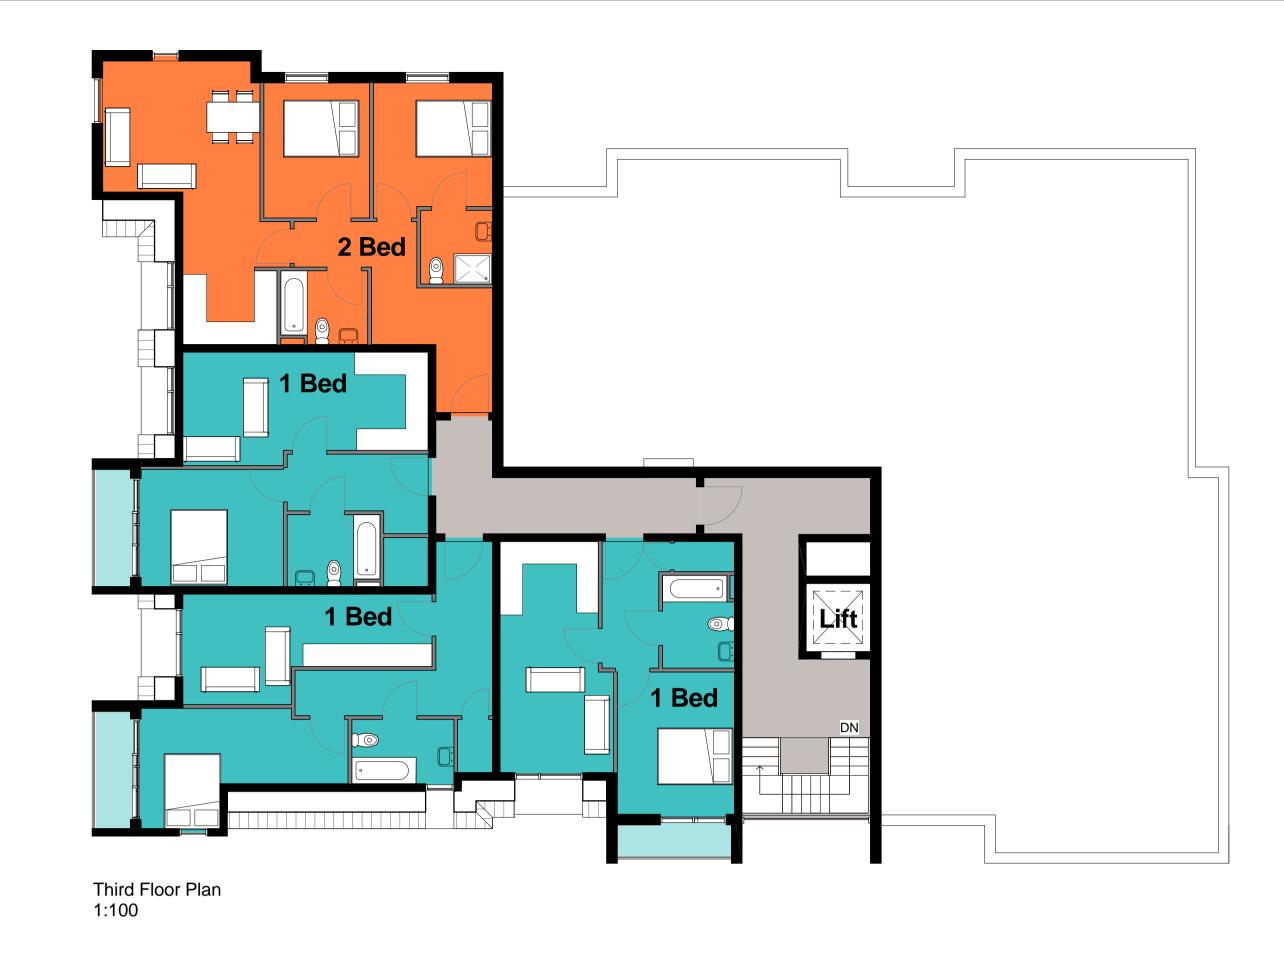

**Block E** 

Apartment Type Unit numbers

Total number of Apartments: 23

Ground Floor

First Floor

Second Floor

Third Floor

1 Bed 2 Bed

1 Bed 2 Bed

DRAWING Eldonian Group **Block E Floor Plans** PAPER SIZE 1:100 DATE **01/29/16** DRAWN BY **ARCHITECTURE: DESIGN** DAY ARCHITECTURAL LTD PROJECT No. PROJECT DAY DRAWING No. REVISION SUITE 616E COTTON EXCHANGE BIXTETH STREET LIVERPOOL Eldon Grove AL-22-E01 332-15 L3 9LQ DRAWING STATUS E: info@day-architectural.com W: www.day-architectural.com PLANNING Information contained on this drawing is the sole copyright of DAY Architectural Ltd. and is not to be reproduced without their permission. REV DESCRIPTION DATE