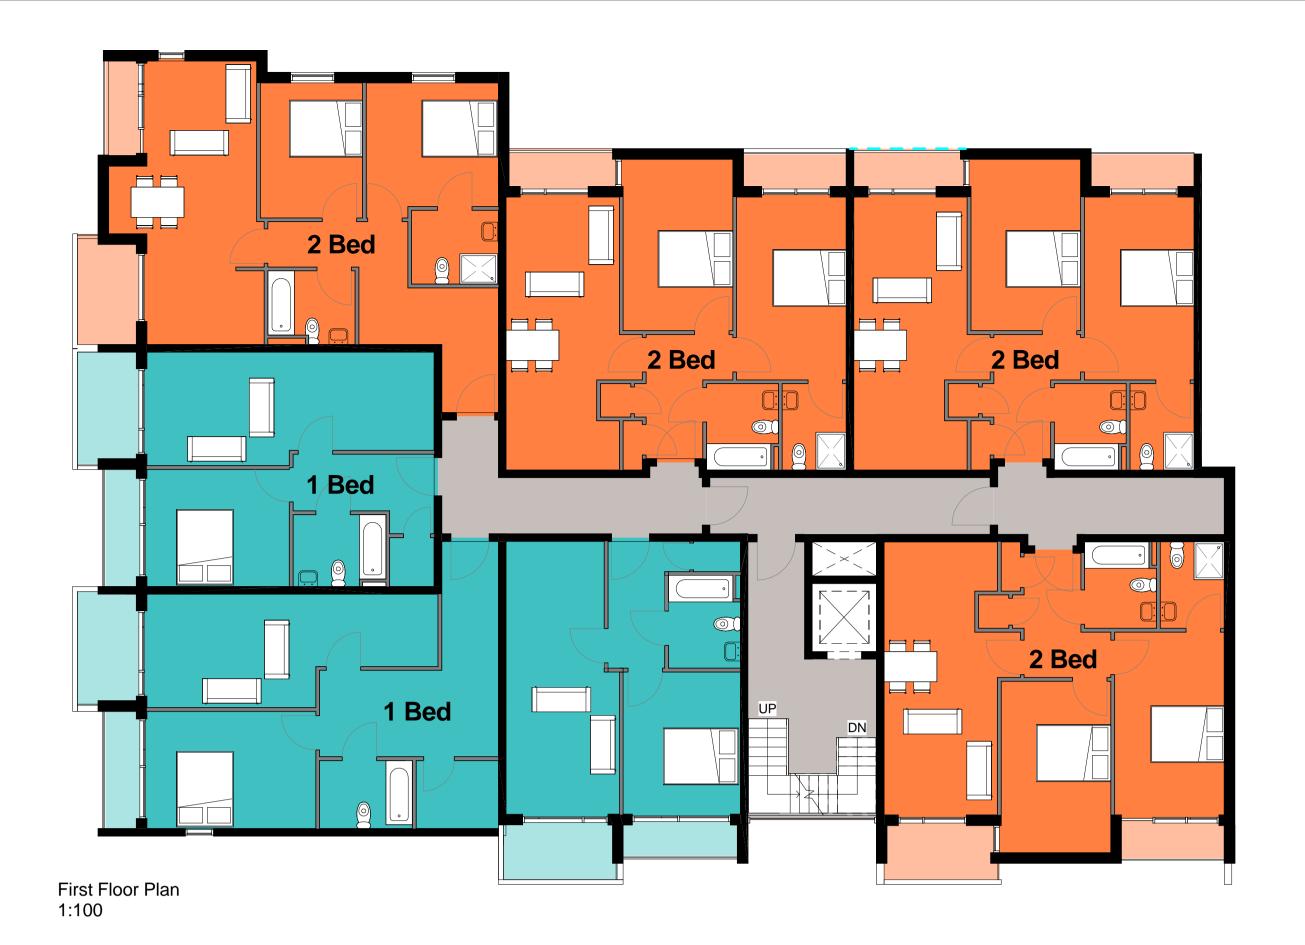

**Block E** 

Apartment Type Unit numbers

Total number of Apartments: 23

Ground Floor

First Floor

Second Floor

Third Floor

1 Bed 2 Bed

1 Bed 2 Bed

DRAWING Eldonian Group **Block E Floor Plans** PAPER SIZE 1:100 DATE **01/29/16** DRAWN BY **ARCHITECTURE: DESIGN** DAY ARCHITECTURAL LTD PROJECT No. PROJECT DAY DRAWING No. REVISION SUITE 616E COTTON EXCHANGE BIXTETH STREET LIVERPOOL Eldon Grove AL-22-E01 332-15 L3 9LQ DRAWING STATUS E: info@day-architectural.com W: www.day-architectural.com PLANNING Information contained on this drawing is the sole copyright of DAY Architectural Ltd. and is not to be reproduced without their permission. REV DESCRIPTION DATE