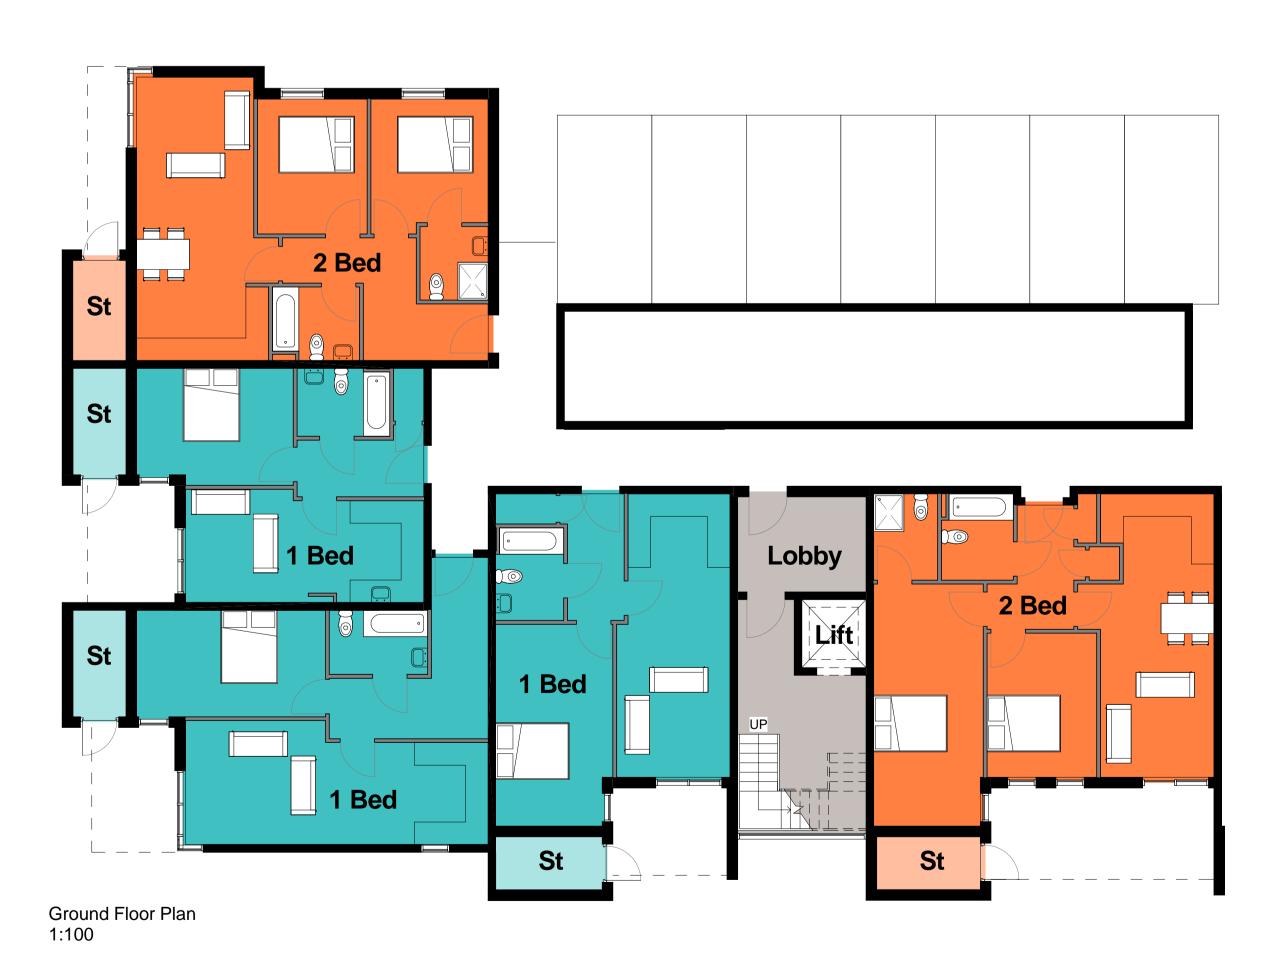

**Block E** 

Apartment Type Unit numbers

Total number of Apartments: 23

Ground Floor

First Floor

Second Floor

Third Floor

1 Bed 2 Bed

1 Bed 2 Bed

DRAWING Eldonian Group **Block E Floor Plans** PAPER SIZE 1:100 DATE **01/29/16** DRAWN BY **ARCHITECTURE: DESIGN** DAY ARCHITECTURAL LTD PROJECT No. PROJECT DAY DRAWING No. REVISION SUITE 616E COTTON EXCHANGE BIXTETH STREET LIVERPOOL Eldon Grove AL-22-E01 332-15 L3 9LQ DRAWING STATUS E: info@day-architectural.com W: www.day-architectural.com PLANNING Information contained on this drawing is the sole copyright of DAY Architectural Ltd. and is not to be reproduced without their permission. REV DESCRIPTION DATE